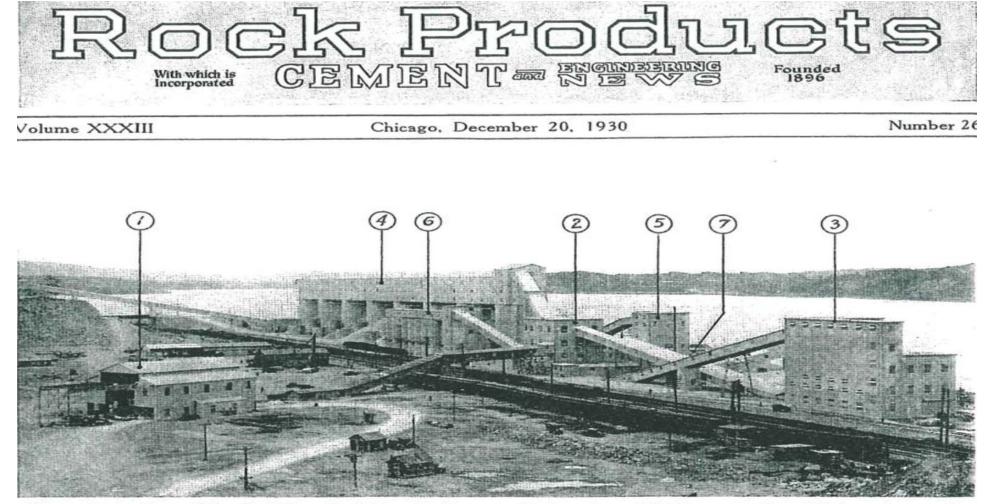

#### **Problems Associated With**

Clinton Point plant of New York Trap Rock Corp. looking over Hudson river. (1) Primary crusher. (2) Secondary crushers. ers. (3) Scalping screens. (4) Main screening plant and storage silos. (5) Washer. (6) Silo for truck and rail loading. (7) Office, compressor room and shops