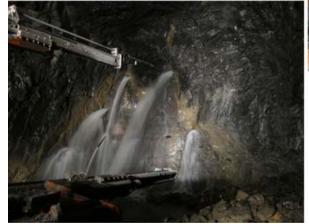

#### **Problems Associated With Karst**

Kimballton Limestone Mine Karstic Aquifer 6,000 GPM Giles County, Virginia

Strip Mine Operation Acid Mine Drainage Indiana, Pennsylvania Hydroelectric Dam Karstic voiding 8,000 GPM York, Pennsylvania