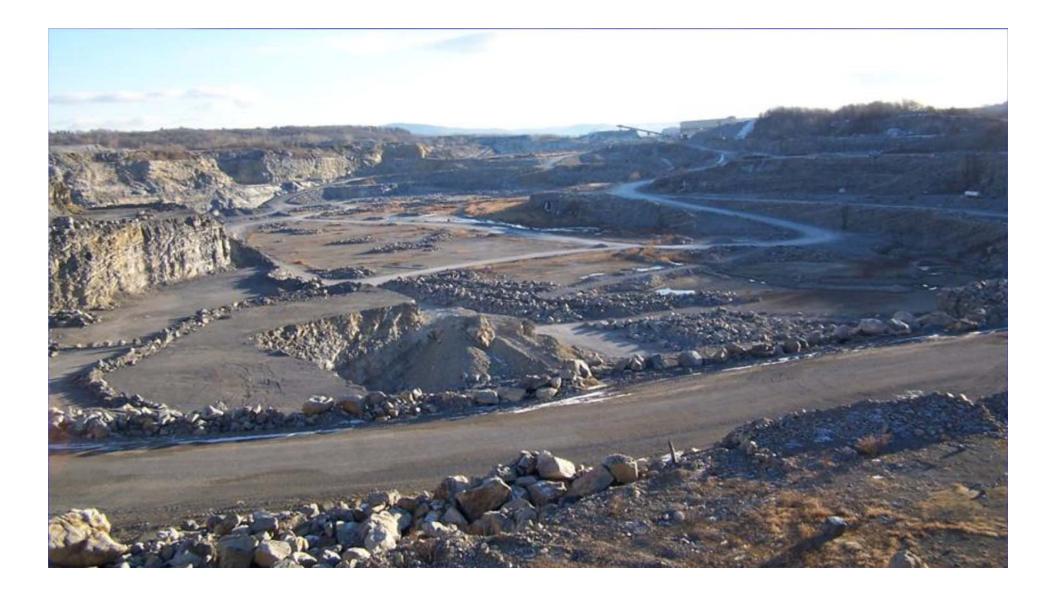

ening plant and storage silos. (5) Washer. (6) Silo for truck and rail loading. (7) Office, compressor room and shops

















#### Clinton Point Quarry - Karstic Features (Side Elevation)











#### **Polyurethane Specs**

- Single Component Moisture Activated
- Pre-Catalyzed
- Hydrophobic
- NSF-61 Approval
- Several Minute Reaction Time
- 2-lb Density Free Rise
- Flexible Foam





# **AquaStowing in Action**

- Gravel ¾" Limestone
  - Acts as a void filler
  - Agitates the void space
  - Becomes a carrier for the urethane
  - Increased density of the urethane "plug"





- Single Component Polyurethane
  - Becomes the binding agent
  - Migrates far from entry point
- Highly expansive
- Great adhesion to the strata



#### **Karst Flow Path**





# **DISCHARGE RATES**







# **THANK YOU!**

# Any Questions?



Eric Smith Engineer EricR@Sub-Technical.com