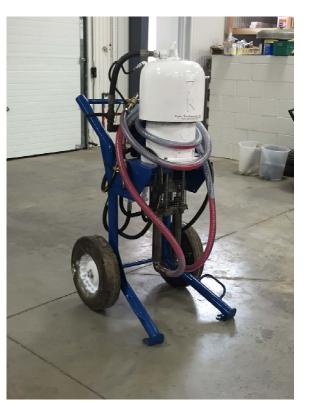

#### **Polyurethane Specs**

- Single Component Moisture Activated
- Pre-Catalyzed
- Hydrophobic
- NSF-61 Approval
- Several Minute Reaction Time
- 2-lb Density Free Rise
- Flexible Foam