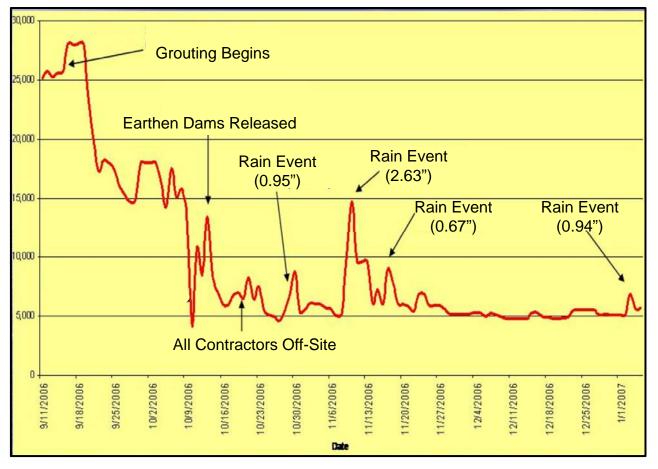

screening plant and storage silos. (5) Washer. (6) Silo for truck and rail loading. (7) Office, compressor room and shops

















#### Clinton Point Quarry - Karstic Features (Side Elevation)











#### **Polyurethane Specs**

- Single Component Moisture Activated
- Pre-Catalyzed
- Hydrophobic
- NSF-61 Approval
- Several Minute Reaction Time
- 2-lb Density Free Rise
- Flexible Foam





# **AquaStowing in Action**

- Gravel ¾" Limestone
  - Acts as a void filler
  - Agitates the void space
  - Becomes a carrier for the urethane
  - Increased density of the urethane "plug"





- Single Component Polyurethane
  - Becomes the binding agent
  - Migrates far from entry point
- Highly expansive
- Great adhesion to the strata



#### **Karst Flow Path**





# **DISCHARGE RATES**







# **THANK YOU!**

# Any Questions?



Eric Smith Engineer EricR@Sub-Technical.com