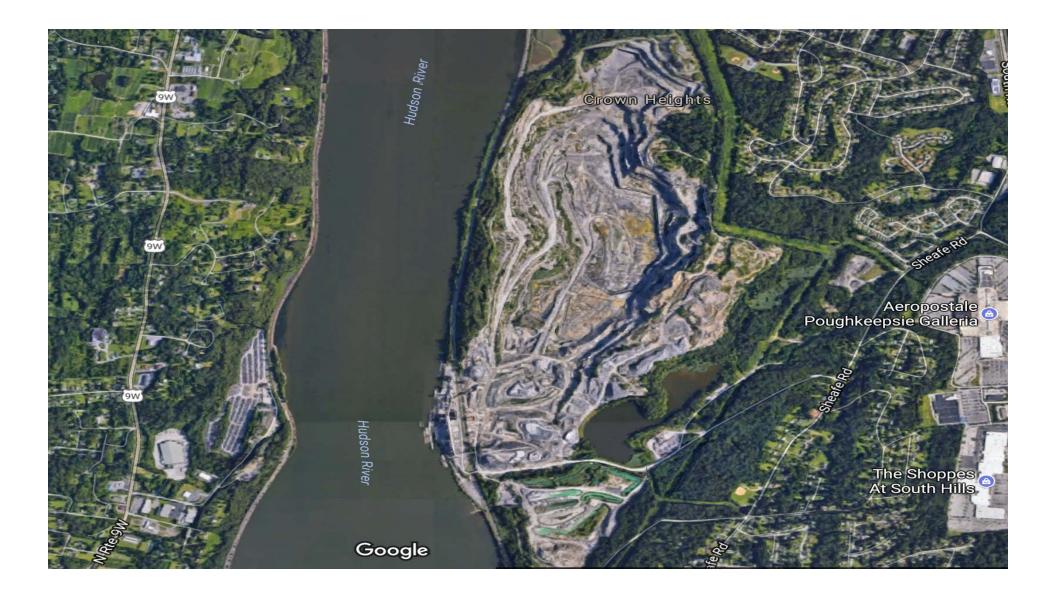

#### **Problems Associated With**

Clinton Point plant of New York Trap Rock Corp. looking over Hudson river. (1) Primary crusher. (2) Secondary crushers. ers. (3) Scalping screens. (4) Main screening plant and storage silos. (5) Washer. (6) Silo for truck and rail loading. (7) Office, compressor room and shops