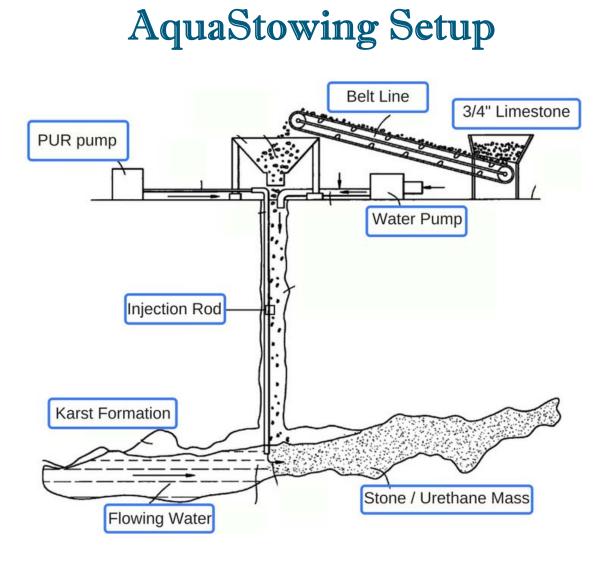

# WHAT IS AQUASTOWING?

# **AquaStowing in Action**

- Gravel ¾" Limestone
  - Acts as a void filler
  - Agitates the void space
  - Becomes a carrier for the urethane
  - Increased density of the urethane "plug"

- Single Component Polyurethane
  - Becomes the binding agent
  - Migrates far from entry point
- Highly expansive
- Great adhesion to the strata