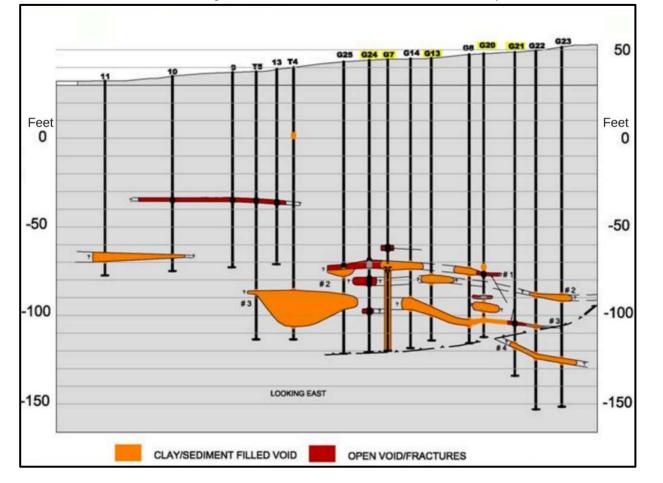

Large Karstic Inflows







Geohazards Impacting Transportation in Appalachia 17<sup>th</sup> Annual Technical Forum Blacksburg, VA

> Eric Smith – Engineer Sub-Technical Inc.



# WHAT IS AQUASTOWING?









#### **Problems Associated With Karst**

Kimballton Limestone Mine Karstic Aquifer 6,000 GPM Giles County, Virginia





Strip Mine Operation Acid Mine Drainage Indiana, Pennsylvania Hydroelectric Dam Karstic voiding 8,000 GPM York, Pennsylvania





#### **Problems Associated With**









Clinton Point plant of New York Trap Rock Corp. looking over Hudson river. (1) Primary crusher. (2) Secondary crushers. ers. (3) Scalping screens. (4) Main screening plant and storage silos. (5) Washer. (6) Silo for truck and rail loading. (7) Office, compressor room and shops

















#### Clinton Point Quarry - Karstic Features (Side Elevation)











#### **Polyurethane Specs**

- Single Component Moisture Activated
- Pre-Catalyzed
- Hydrophobic
- NSF-61 Approval
- Several Minute Reaction Time
- 2-lb Density Free Rise
- Flexible Foam





# **AquaStowing in Action**

- Gravel ¾" Limestone
  - Acts as a void filler
  - Agitates the void space
  - Becomes a carrier for the urethane
  - Increased density of the urethane "plug"





- Single Component Polyurethane
  - Becomes the binding agent
  - Migrates far from entry point
- Highly expansive
- Great adhesion to the strata



#### **Karst Flow Path**





# **DISCHARGE RATES**







# **THANK YOU!**

# Any Questions?



Eric Smith Engineer EricR@Sub-Technical.com