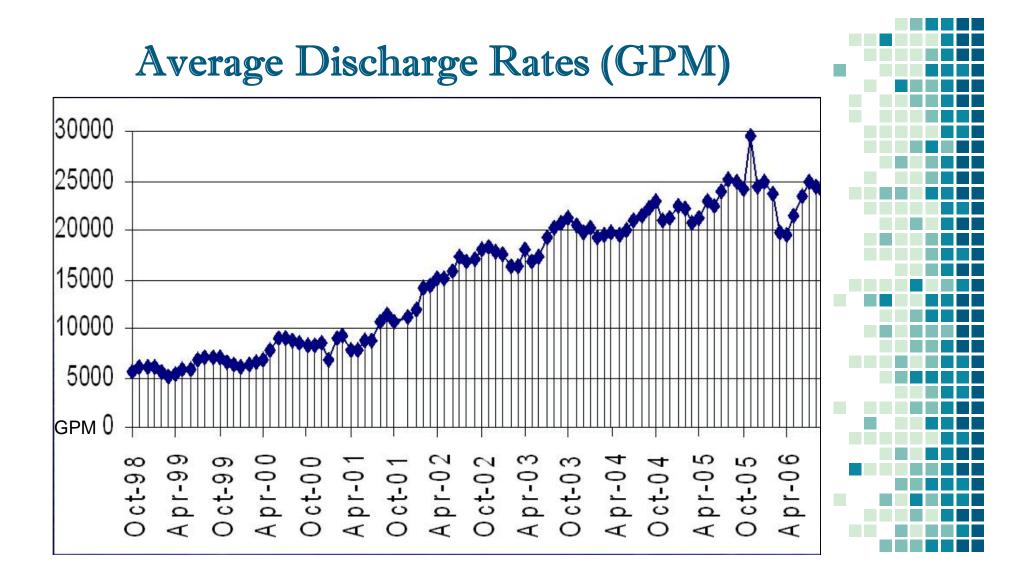

ans of Curbing Large Karstic Inflows







Geohazards Impacting Transportation in Appalachia 17<sup>th</sup> Annual Technical Forum Blacksburg, VA

> Eric Smith – Engineer Sub-Technical Inc.



# WHAT IS AQUASTOWING?









#### **Problems Associated With Karst**

Kimballton Limestone Mine Karstic Aquifer 6,000 GPM Giles County, Virginia





Strip Mine Operation Acid Mine Drainage Indiana, Pennsylvania Hydroelectric Dam Karstic voiding 8,000 GPM York, Pennsylvania





#### **Problems Associated With**









Clinton Point plant of New York Trap Rock Corp. looking over Hudson river. (1) Primary crusher. (2) Secondary crushers. ers. (3) Scalping screens. (4) Main screening plant and storage silos. (5) Washer. (6) Silo for truck and rail loading. (7) Office, compressor room and shops

















#### Clinton Point Quarry - Karstic Features (Side Elevation)











#### **Polyurethane Specs**

- Single Component Moisture Activated
- Pre-Catalyzed
- Hydrophobic
- NSF-61 Approval
- Several Minute Reaction Time
- 2-lb Density Free Rise
- Flexible Foam





# **AquaStowing in Action**

- Gravel ¾" Limestone
  - Acts as a void filler
  - Agitates the void space
  - Becomes a carrier for the urethane
  - Increased density of the urethane "plug"





- Single Component Polyurethane
  - Becomes the binding agent
  - Migrates far from entry point
- Highly expansive
- Great adhesion to the strata



#### **Karst Flow Path**





# **DISCHARGE RATES**







# **THANK YOU!**

# Any Questions?



Eric Smith Engineer EricR@Sub-Technical.com