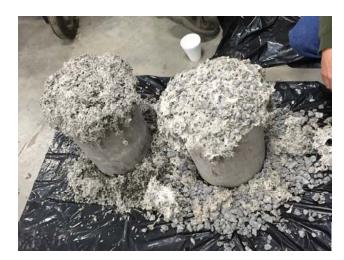

# **AquaStowing in Action**

- Gravel ¾" Limestone
  - Acts as a void filler
  - Agitates the void space
  - Becomes a carrier for the urethane
  - Increased density of the urethane "plug"

- Single Component Polyurethane
  - Becomes the binding agent
  - Migrates far from entry point
- Highly expansive
- Great adhesion to the strata