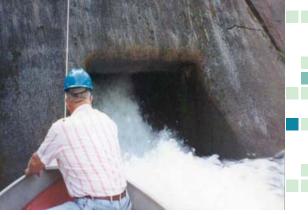

# An Effective Means of Curbing Large Karstic Inflows







Geohazards Impacting Transportation in Appalachia 17<sup>th</sup> Annual Technical Forum Blacksburg, VA

> Eric Smith – Engineer Sub-Technical Inc.



# WHAT IS AQUASTOWING?









#### **Problems Associated With Karst**

Kimballton Limestone Mine Karstic Aquifer 6,000 GPM Giles County, Virginia





Strip Mine Operation Acid Mine Drainage Indiana, Pennsylvania Hydroelectric Dam Karstic voiding 8,000 GPM York, Pennsylvania





#### **Problems Associated With**









Clinton Point plant of New York Trap Rock Corp. looking over Hudson river. (1) Primary crusher. (2) Secondary crushers. ers. (3) Scalping screens. (4) Main screening plant and storage silos. (5) Washer. (6) Silo for truck and rail loading. (7) Office, compressor room and shops

















#### Clinton Point Quarry - Karstic Features (Side Elevation)











#### **Polyurethane Specs**

- Single Component Moisture Activated
- Pre-Catalyzed
- Hydrophobic
- NSF-61 Approval
- Several Minute Reaction Time
- 2-lb Density Free Rise
- Flexible Foam





# **AquaStowing in Action**

- Gravel ¾" Limestone
  - Acts as a void filler
  - Agitates the void space
  - Becomes a carrier for the urethane
  - Increased density of the urethane "plug"