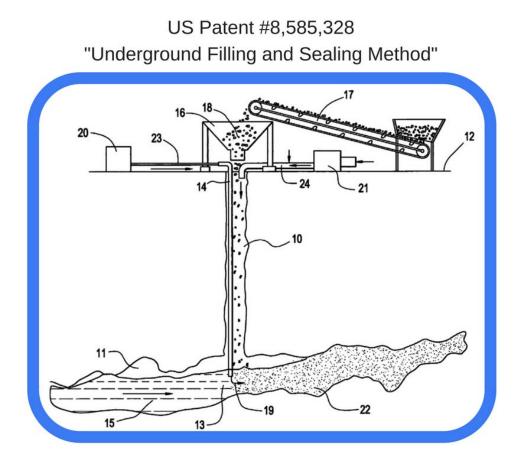

# WHAT IS AQUASTOWING?

# **AquaStowing in Action**

- Gravel ¾" Limestone
  - Acts as a void filler
  - Agitates the void space
  - Becomes a carrier for the urethane
  - Increased density of the urethane "plug"

- Single Component Polyurethane
  - Becomes the binding agent
  - Migrates far from entry point
- Highly expansive
- Great adhesion to the strata