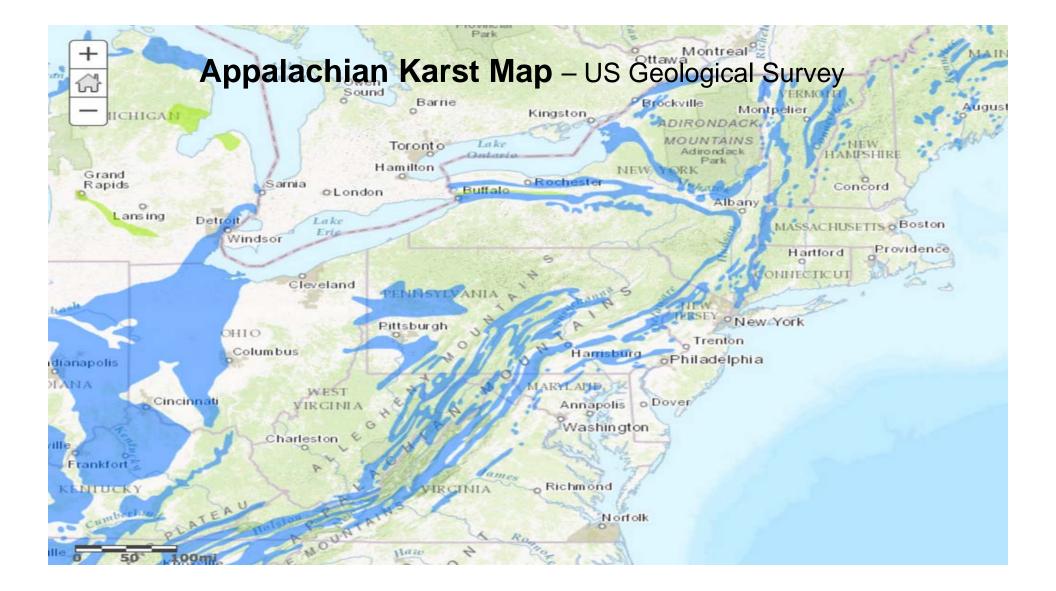

# An Effective Means of Curbing Large Karstic Inflows







Geohazards Impacting Transportation in Appalachia 17<sup>th</sup> Annual Technical Forum Blacksburg, VA

> Eric Smith – Engineer Sub-Technical Inc.



# WHAT IS AQUASTOWING?









#### **Problems Associated With Karst**

Kimballton Limestone Mine Karstic Aquifer 6,000 GPM Giles County, Virginia





Strip Mine Operation Acid Mine Drainage Indiana, Pennsylvania Hydroelectric Dam Karstic voiding 8,000 GPM York, Pennsylvania





#### **Problems Associated With**









Clinton Point plant of New York Trap Rock Corp. looking over Hudson river. (1) Primary crusher. (2) Secondary crushers. ers. (3) Scalping screens. (4) Main screening plant and storage silos. (5) Washer. (6) Silo for truck and rail loading. (7) Office, compressor room and shops

















#### Clinton Point Quarry - Karstic Features (Side Elevation)











#### **Polyurethane Specs**

- Single Component Moisture Activated
- Pre-Catalyzed
- Hydrophobic
- NSF-61 Approval
- Several Minute Reac