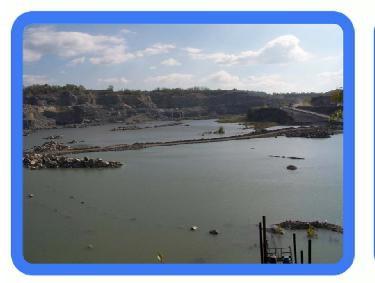

#### **Problems Associated With**

Clinton Point plant of New York Trap Rock Corp. looking over Hudson river. (1) Primary crusher. (2) Secondary crushers. ers. (3) Scalping screens. (4) Main screening plant and storage silos. (5) Washer. (6) Silo for truck and rail loading. (7) Office, compressor room and shops

#### Clinton Point Quarry - Karstic Features (Side Elevation)