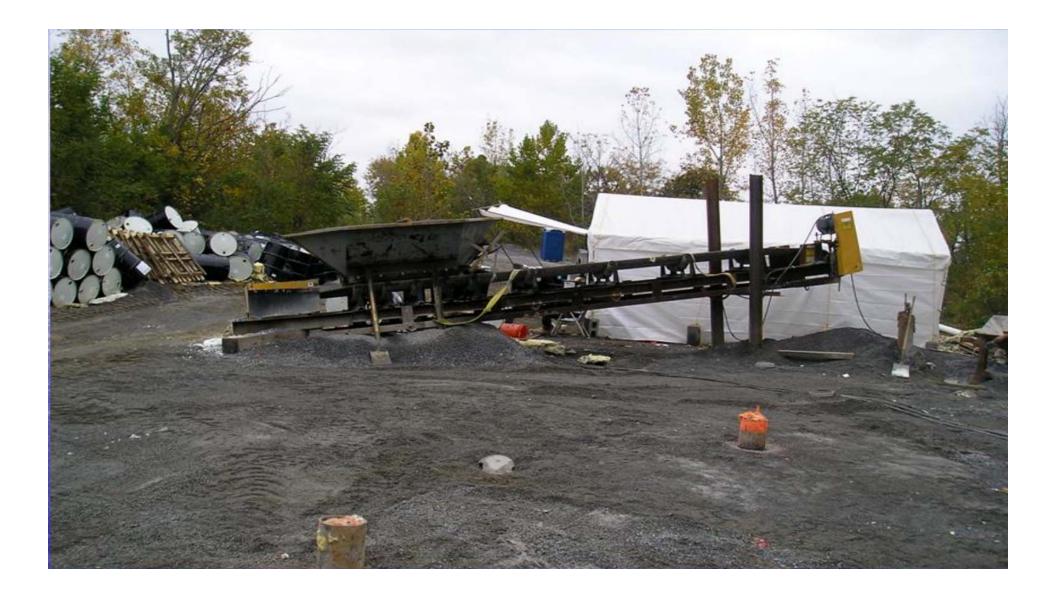

# **AquaStowing in Action**

- Gravel ¾" Limestone
  - Acts as a void filler
  - Agitates the void space
  - Becomes a carrier for the urethane
  - Increased density of the urethane "plug"

- Single Component Polyurethane
  - Becomes the binding agent
  - Migrates far from entry point
- Highly expansive
- Great adhesion to the strata