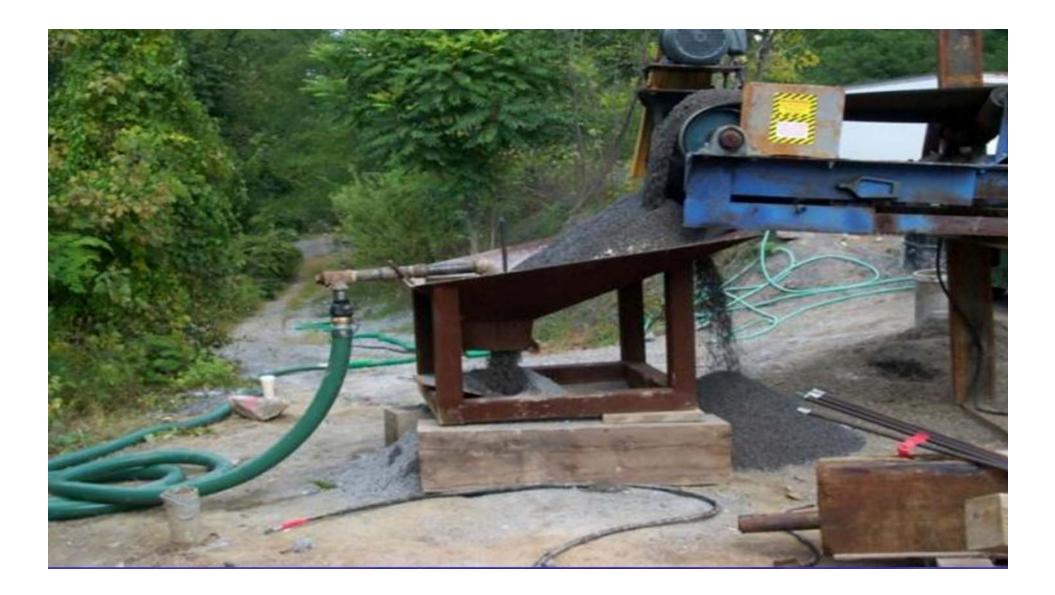

# **AquaStowing in Action**

- Gravel ¾" Limestone
  - Acts as a void filler
  - Agitates the void space
  - Becomes a carrier for the urethane
  - Increased density of the urethane "plug"

- Single Component Polyurethane
  - Becomes the binding agent
  - Migrates far from entry point
- Highly expansive
- Great adhesion to the strata