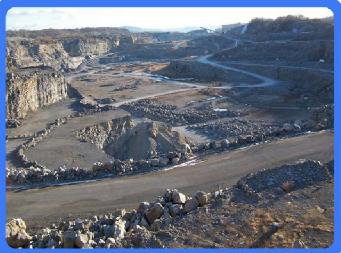

#### **Problems Associated With**

Clinton Point plant of New York Trap Rock Corp. looking over Hudson river. (1) Primary crusher. (2) Secondary crushers. ers. (3) Scalping screens. (4) Main screening plant and storage silos. (5) Washer. (6) Silo for truck and rail loading. (7) Office, compressor room and shops

#### Clinton Point Quarry - Karstic Features (Side Elevation)