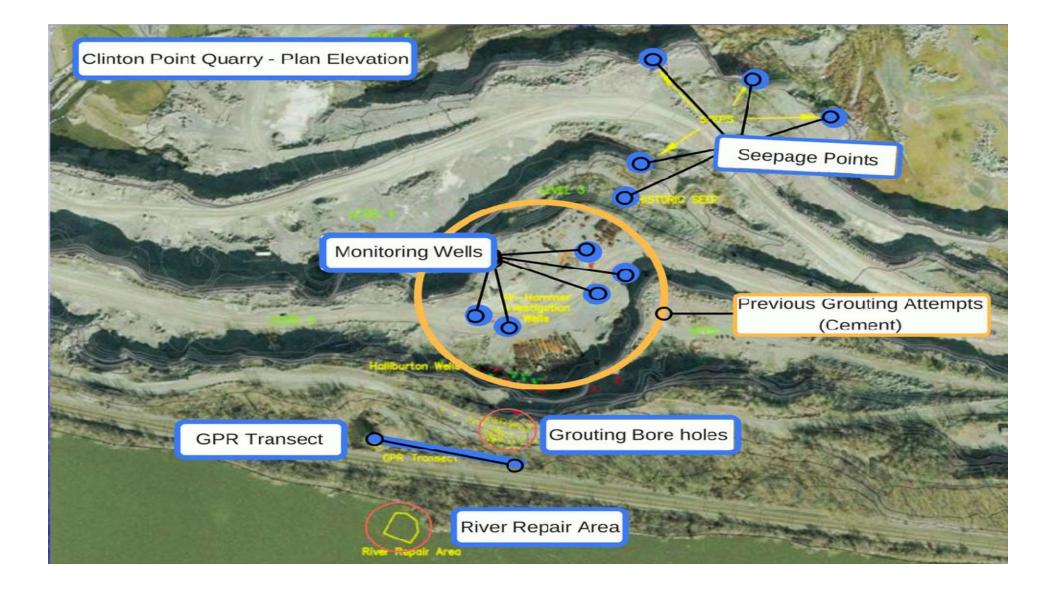

ng Large Karstic Inflows







Geohazards Impacting Transportation in Appalachia 17<sup>th</sup> Annual Technical Forum Blacksburg, VA

> Eric Smith – Engineer Sub-Technical Inc.



# WHAT IS AQUASTOWING?









#### **Problems Associated With Karst**

Kimballton Limestone Mine Karstic Aquifer 6,000 GPM Giles County, Virginia





Strip Mine Operation Acid Mine Drainage Indiana, Pennsylvania Hydroelectric Dam Karstic voiding 8,000 GPM York, Pennsylvania





#### **Problems Associated With**









Clinton Point plant of New York Trap Rock Corp. looking over Hudson river. (1) Primary crusher. (2) Secondary crushers. ers. (3) Scalping screens. (4) Main screening plant and storage silos. (5) Washer. (6) Silo for truck and rail loading. (7) Office, compressor room and shops

















#### Clinton Point Quarry - Karstic Features (Side Elevation)











#### **Polyurethane Specs**

- Single Component Moisture Activated
- Pre-Catalyzed
- Hydrophobic
- NSF-61 Approval
- Several Minute Reaction Time
- 2-lb Density Free Rise
- Flexible Foam





# **AquaStowing in Action**

- Gravel ¾" Limestone
  - Acts as a void filler
  - Agitates the void space
  - Becomes a carrier for the urethane
  - Increased density of the urethane "plug"





- Single Component Polyurethane
  - Becomes the binding agent
  - Migrates far from entry point
- Highly expansive
- Great adhesion to the strata



#### **Karst Flow Path**





# **DISCHARGE RATES**







# **THANK YOU!**

# Any Questions?



Eric Smith Engineer EricR@Sub-Technical.com