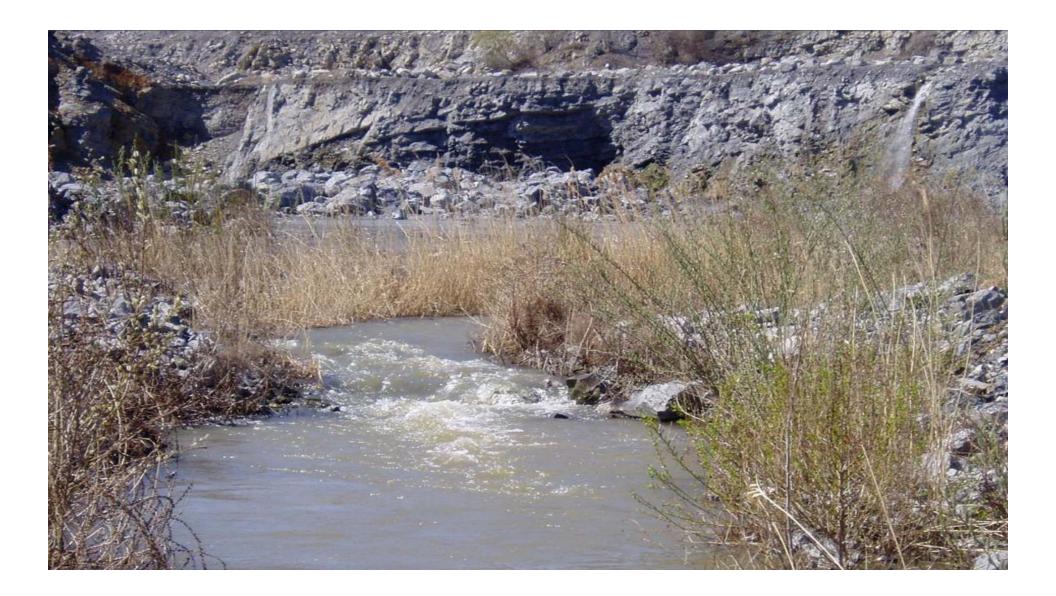

of Curbing Large Karstic Inflows







Geohazards Impacting Transportation in Appalachia 17<sup>th</sup> Annual Technical Forum Blacksburg, VA

> Eric Smith – Engineer Sub-Technical Inc.



# WHAT IS AQUASTOWING?









#### **Problems Associated With Karst**

Kimballton Limestone Mine Karstic Aquifer 6,000 GPM Giles County, Virginia





Strip Mine Operation Acid Mine Drainage Indiana, Pennsylvania Hydroelectric Dam Karstic voiding 8,000 GPM York, Pennsylvania





#### **Problems Associated With**









Clinton Point plant of New York Trap Rock Corp. looking over Hudson river. (1) Primary crusher. (2) Secondary crushers. ers. (3) Scalping screens. (4) Main screening plant and storage silos. (5) Washer. (6) Silo for truck and rail loading. (7) Office, compressor room and shops

















#### Clinton Point Quarry - Karstic Features (Side Elevation)











#### **Polyurethane Specs**

- Single Component Moisture Activated
- Pre-Catalyzed
- Hydrophobic
- NSF-61 Approval
- Several Minute Reaction Time
- 2-lb Density Free Rise
- Flexible Foam





# **AquaStowing in Action**

- Gravel ¾" Limestone
  - Acts as a void filler
  - Agitates the void space
  - Becomes a carrier for the urethane
  - Increased density of the urethane "plug"





- Single Component Polyurethane
  - Becomes the binding agent
  - Migrates far from entry point
- Highly expansive
- Great adhesion to the strata



#### **Karst Flow Path**





# **DISCHARGE RATES**







# **THANK YOU!**

# Any Questions?



Eric Smith Engineer EricR@Sub-Technical.com