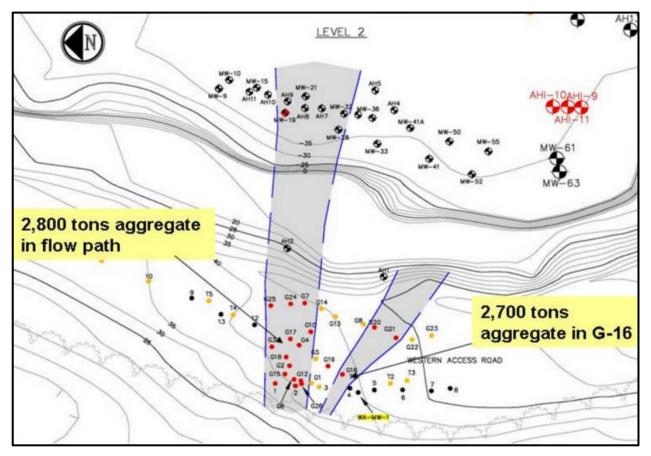

Scalping screens. (4) Main screening plant and storage silos. (5) Washer. (6) Silo for truck and rail loading. (7) Office, compressor room and shops

















#### Clinton Point Quarry - Karstic Features (Side Elevation)











#### **Polyurethane Specs**

- Single Component Moisture Activated
- Pre-Catalyzed
- Hydrophobic
- NSF-61 Approval
- Several Minute Reaction Time
- 2-lb Density Free Rise
- Flexible Foam





# **AquaStowing in Action**

- Gravel ¾" Limestone
  - Acts as a void filler
  - Agitates the void space
  - Becomes a carrier for the urethane
  - Increased density of the urethane "plug"





- Single Component Polyurethane
  - Becomes the binding agent
  - Migrates far from entry point
- Highly expansive
- Great adhesion to the strata



#### **Karst Flow Path**





# **DISCHARGE RATES**







# **THANK YOU!**

# Any Questions?



Eric Smith Engineer EricR@Sub-Technical.com