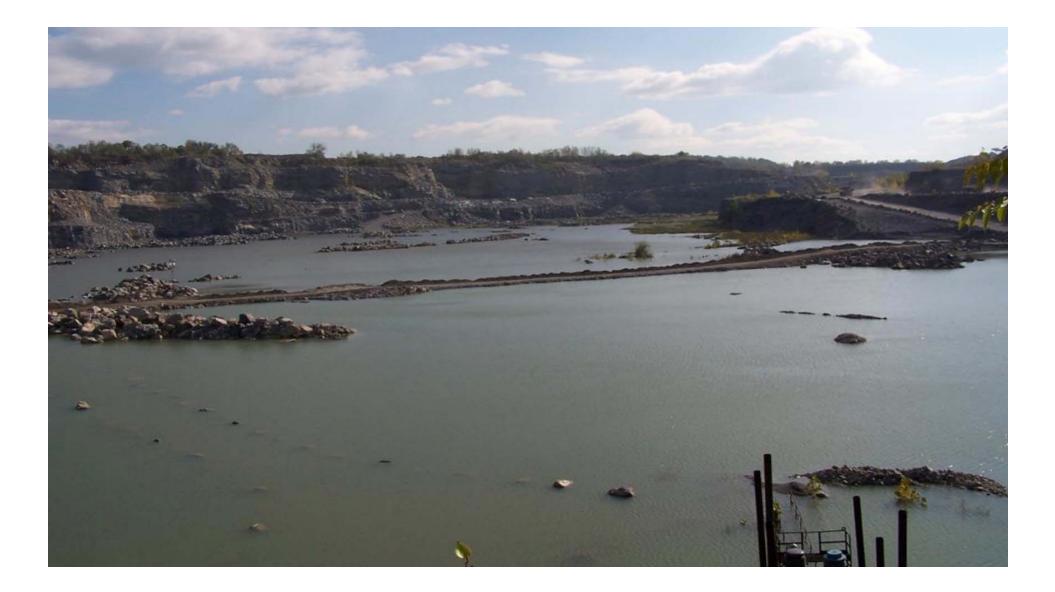

#### **Problems Associated With**

Clinton Point plant of New York Trap Rock Corp. looking over Hudson river. (1) Primary crusher. (2) Secondary crushers. ers. (3) Scalping screens. (4) Main screening plant and storage silos. (5) Washer. (6) Silo for truck and rail loading. (7) Office, compressor room and shops

#### Clinton Point Quarry - Karstic Features (Side Elevation)