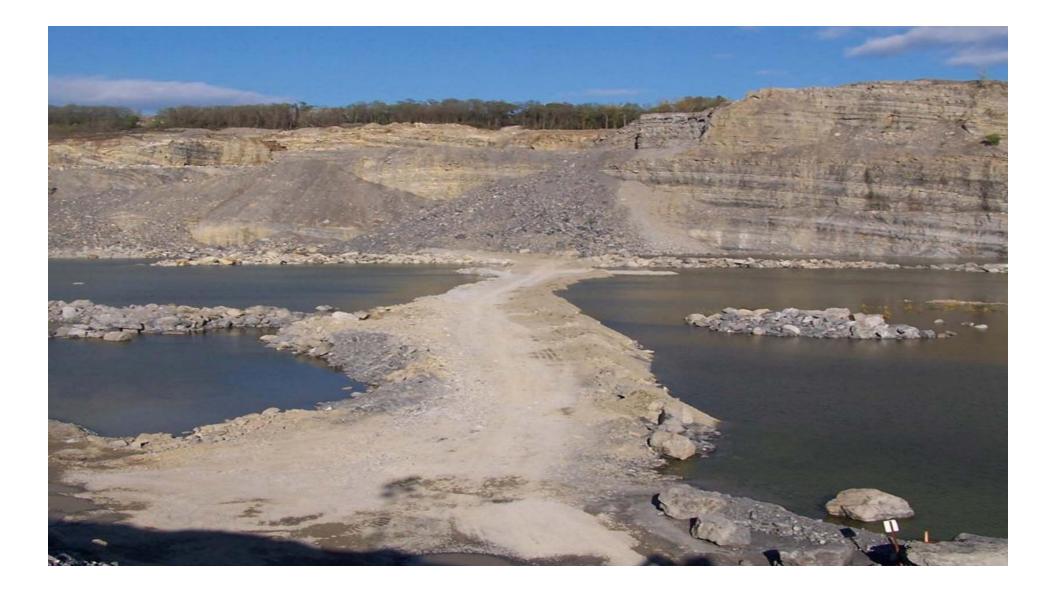

Curbing Large Karstic Inflows







Geohazards Impacting Transportation in Appalachia 17<sup>th</sup> Annual Technical Forum Blacksburg, VA

> Eric Smith – Engineer Sub-Technical Inc.



# WHAT IS AQUASTOWING?









#### **Problems Associated With Karst**

Kimballton Limestone Mine Karstic Aquifer 6,000 GPM Giles County, Virginia





Strip Mine Operation Acid Mine Drainage Indiana, Pennsylvania Hydroelectric Dam Karstic voiding 8,000 GPM York, Pennsylvania





#### **Problems Associated With**









Clinton Point plant of New York Trap Rock Corp. looking over Hudson river. (1) Primary crusher. (2) Secondary crushers. ers. (3) Scalping screens. (4) Main screening plant and storage silos. (5) Washer. (6) Silo for truck and rail loading. (7) Office, compressor room and shops

















#### Clinton Point Quarry - Karstic Features (Side Elevation)











#### **Polyurethane Specs**

- Single Component Moisture Activated
- Pre-Catalyzed
- Hydrophobic
- NSF-61 Approval
- Several Minute Reaction Time
- 2-lb Density Free Rise
- Flexible Foam





# **AquaStowing in Action**

- Gravel ¾" Limestone
  - Acts as a void filler
  - Agitates the void space
  - Becomes a carrier for the urethane
  - Increased density of the urethane "plug"





- Single Component Polyurethane
  - Becomes the binding agent
  - Migrates far from entry point
- Highly expansive
- Great adhesion to the strata



#### **Karst Flow Path**





# **DISCHARGE RATES**







# **THANK YOU!**

# Any Questions?



Eric Smith Engineer EricR@Sub-Technical.com