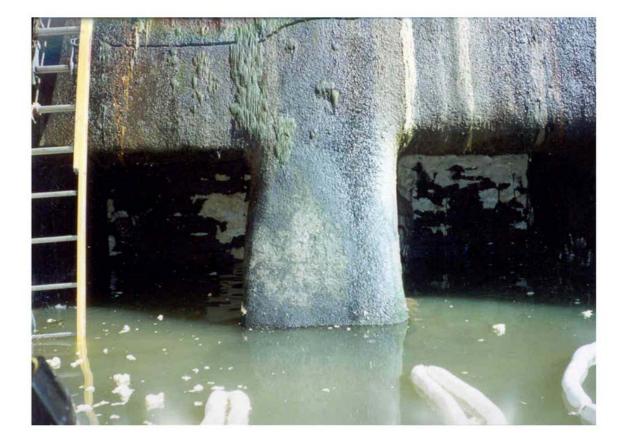

# An Effective Means of Curbing Large Karstic Inflows







Geohazards Impacting Transportation in Appalachia 17<sup>th</sup> Annual Technical Forum Blacksburg, VA

> Eric Smith – Engineer Sub-Technical Inc.



# WHAT IS AQUASTOWING?









#### **Problems Associated With Karst**

Kimballton Limestone Mine Karstic Aquifer 6,000 GPM Giles County, Virginia





Strip Mine Operation Acid Mine Drainage Indiana, Pennsylvania Hydroelectric Dam Karstic voiding 8,000 GPM York, Pennsylvania





#### **Problems Associated With**









Clinton Point plant of New York Trap Rock Corp. looking over Hudson river. (1) Primary crusher. (2) Secondary crushers. ers. (3) Scalping screens. (4) Main screening plant and storage silos. (5) Washer. (6) Silo for truck and rail loading. (7) Office, compressor room and shops

















#### Clinton Point Quarry - Karstic Features (Side Elevation)











#### **Polyurethane Specs**

- Single Component Moisture Activated
- Pre-Catalyzed
- Hydrophobic
- NSF-61 Approval
- Several Minute Reaction Time
- 2-lb Density Free Rise
- Flexible Foam





# **AquaStowing in Action**

- Gravel ¾" Limestone
  - Acts as a void filler
  - Agitates the void space
  - Becomes a carrier for the urethane
  - Increased density of the urethane "plug"





- Single Component Polyurethane
  - Be