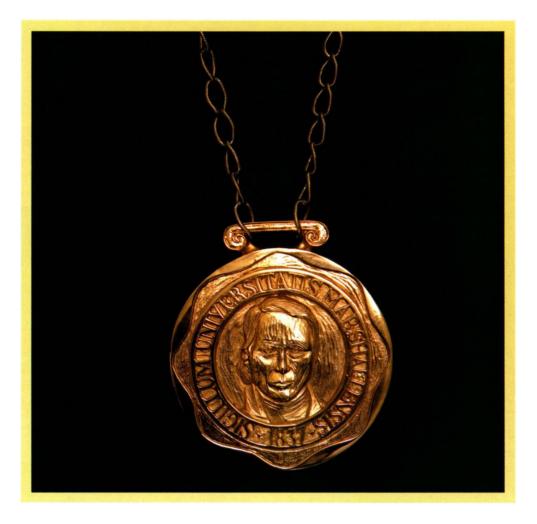

John Marshall's image is used prominently in both the Marshall University President's Medallion and the Grand Mace of the University. The President's Medallion is the badge of office for the presidency of Marshall University. It consists of a relief carving of the seal of the university, which features the likeness of John Marshall. It is worn by the President when he is participating in formal University ceremonies.