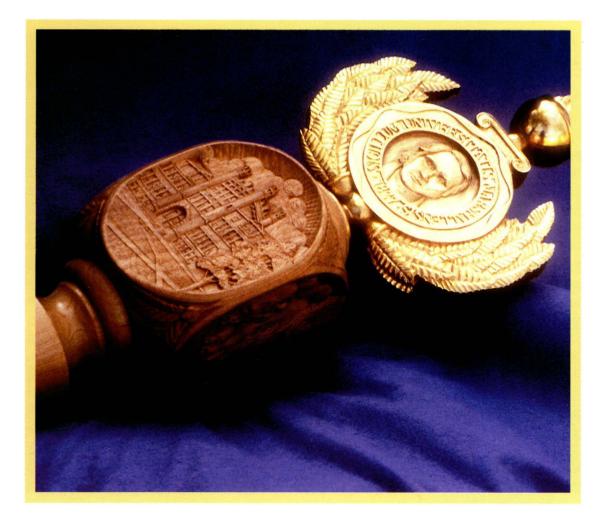

The Grand Mace, a symbol of authority and leadership, is carried by the Chief Marshal of the Faculty at all formal University occasions and is displayed on the platform during these functions. The mace is made from a limb that fell from the Old Beech Tree in front of Old Main on the Huntington campus. The beech tree was part of the original farm on which Marshall Academy was founded, and was a campus fixture until it was toppled by a wind storm in 1987. It was believed to have been more than 300 years old and had initials and marks carved by hundreds of former Marshall students.

The top of the mace consists of a gold-plated bronze casting that features, on one side, the Seal of Marshall University, and, on the other side, the Great Seal of the State of West Virginia. These features are surrounded by beech leaves and the entire casting is crested by a torch, symbolic of academic excellence.

Immediately below the top casting is a four-sided section with carved symbols significant to the history of the University – the towers of Old Main, the Memorial Fountain, the seal of Marshall College, and an American bison (commonly known as a buffalo), official mascot of the institution's athletic teams. The area immediately surrounding the four carvings features small clusters of beech nuts and leaves.

The center portion of the mace is carved in double-wrap ribbon, one-half inch wide. Between the gaps in the ribbon wraps are carved beech leaves descending in size. The base of the mace is protected by a gold-plated bronze casting of beech leaf clusters. The entire mace weighs about 25 pounds and is 66 inches from the top of the torch to the base.

Both the President's Medallion and the Grand Mace were created in 1986 by Byron Johnson. Mr. Johnson, an honor graduate of Marshall University, is a renowned wood carver and sculptor, as well as an art teacher in the public schools.