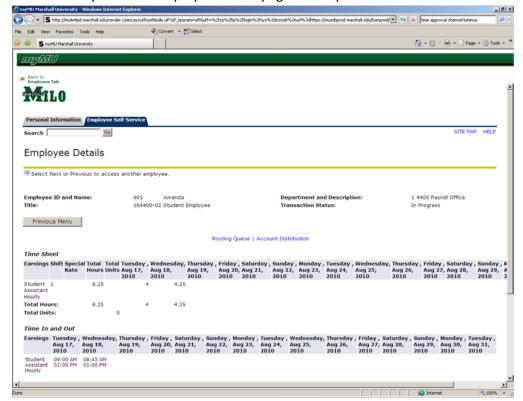

On the Department Summary page, you may click on the employees name to review their time

This will take you to the Employee Details page where you can review the details for the employee.

Once an employee submits a timesheet it will appear in the summary as Pending. You may review (1), or change their time (2).