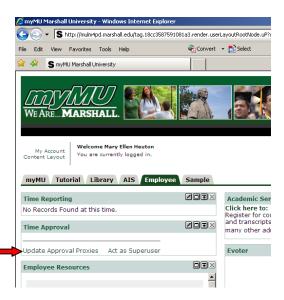

You will be taken to the **Proxy Set Up** page, from here you should then click on the blue Employee Self Service tab

Click on "Time Sheet" in the Employee section to be taken to the Time Reporting Selection page