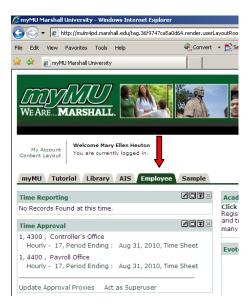

## **Access to Timesheets for Proxies**

Log into MyMU at www.marshall.edu/mymu, enter your MU ID #(901...) and PIN

The MyMU page displays; click on the employee tab

If you are an approver for any positions you will see time sheets that you may select for those positions, however if you are acting as a proxy for other positions, you should follow these steps. You can also use these steps as an alternate way to access the time sheets you will approve.