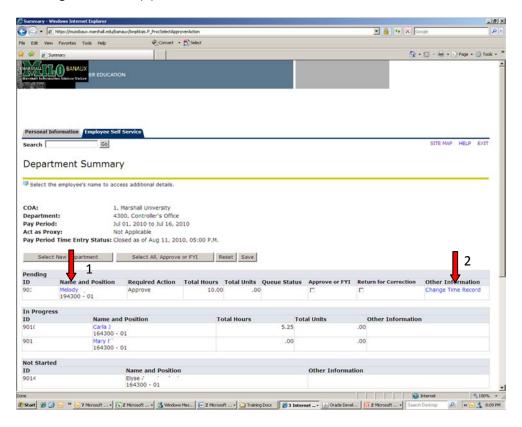

On the Department Summary page, you may click on the employees name to review their time

This will take you to the Employee Details page where you can review the details for the employee.

Once an employee submits a timesheet it will appear in the summary as Pending. You may review (1), or change their time (2).

If you select change time record, you will see the hours the employee entered for each day, you may select the day to update the in/out times. You may also approve from this page.

If you select Previous Menu or are already on the Department Summary, you may click the checkbox in the Approve column of any timesheets you want to approve and then click save.