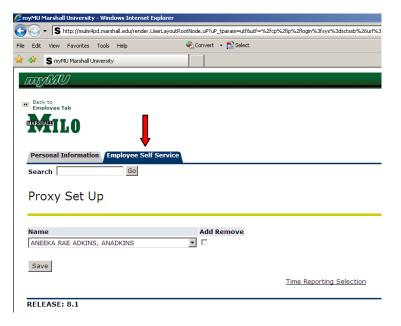

You will be taken to the **Proxy Set Up** page, from here you should then click on the blue Employee Self Service tab

Click on "Time Sheet" in the Employee section to be taken to the Time Reporting Selection page

- 1. If you are acting as a Proxy for another approver, choose their name from the drop-down selector, otherwise leave as "Self"
- 2. Then select the indicator for "Approve or Acknowledge Time" and click on "Select".
- 3. Click on the Select button to access the Approver Selection page