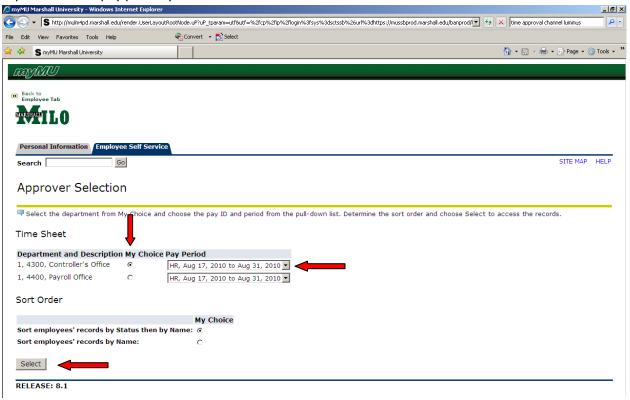

This will bring you to the **Approver Selection** page where you can then choose the department and pay period for which you want to review or approve. Select the radio button for the department you wish to review/approve and then use the drop down to select the pay period. Then by clicking "Select", you will be taken to the **Department Summary** page where you will see all employees with timesheets for the department and pay period you selected.