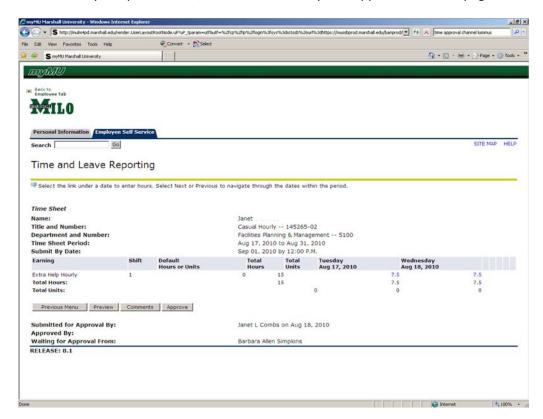

If you select change time record, you will see the hours the employee entered for each day, you may select the day to update the in/out times. You may also approve from this page.

If you select Previous Menu or are already on the Department Summary, you may click the checkbox in the Approve column of any timesheets you want to approve and then click save.