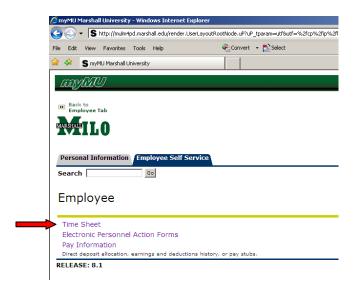

## **Access to Timesheets for Proxies**

Log into MyMU at www.marshall.edu/mymu, enter your MU ID #(901...) and PIN

The MyMU page displays; click on the employee tab

If you are an approver for any positions you will see time sheets that you may select for those positions, however if you are acting as a proxy for other positions, you should follow these steps. You can also use these steps as an alternate way to access the time sheets you will approve.

You will be taken to the **Proxy Set Up** page, from here you should then click on the blue Employee Self Service tab

Click on "Time Sheet" in the Employee section to be taken to the Time Reporting Selection page