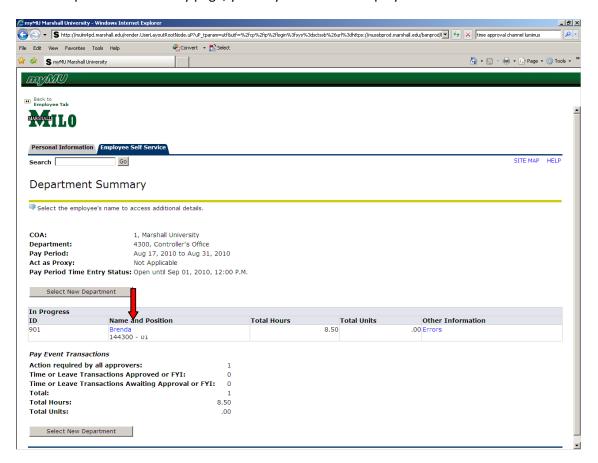

On the Department Summary page, you may click on the employees name to review their time

This will take you to the Employee Details page where you can review the details for the employee.

Once an employee submits a timesheet it will appear in the summary as Pending. You may review (1), or change their time (2).

If you select change time record, you will see the hours the employee entered for each day, you may select the day to update the in/out times. You may also approve from this page.

If you select Previous Menu or are already on the Department Summary, you may click the checkbox in the Approve column of any timesheets you want to approve and then click save.