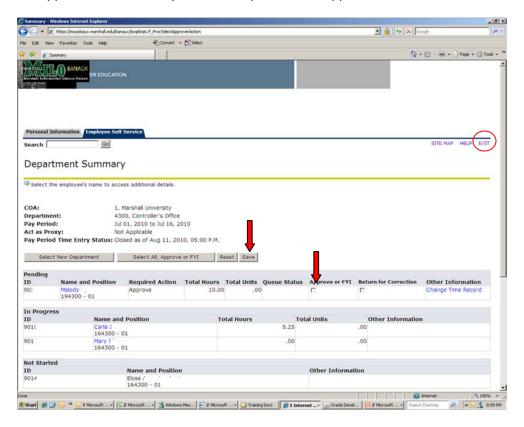

If you select change time record, you will see the hours the employee entered for each day, you may select the day to update the in/out times. You may also approve from this page.

If you select Previous Menu or are already on the Department Summary, you may click the checkbox in the Approve column of any timesheets you want to approve and then click save.

Once you have completed all tasks, click on "Exit" in upper right hand corner.

Any problems; go to www.marshall.edu/wte for troubleshooting ideas and more info.