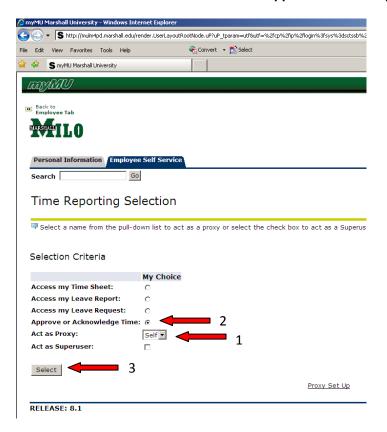

- 1. If you are acting as a Proxy for another approver, choose their name from the drop-down selector, otherwise leave as "Self"
- 2. Then select the indicator for "Approve or Acknowledge Time" and click on "Select".
- 3. Click on the Select button to access the Approver Selection page