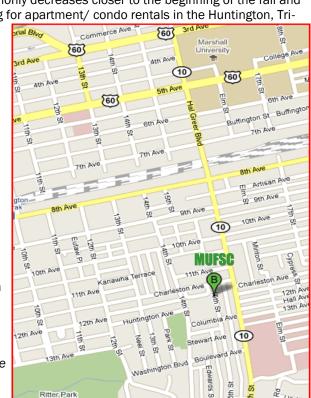

# Forensic Science Graduate Student Housing Guide

The Marshall University Forensic Science M.S. Program is housed in the Forensic Science Center on the Medical School campus (old Fairfield Stadium lot) off Charleston Avenue. The Center is approximately 1 mile from Marshall's main campus, so housing on the Southside/Ritter Park area of Huntington may be more convenient for students wishing to be close to campus. Some students prefer to live farther away and commute into Huntington; whatever the preference, this guide has been compiled to take some of the stress out of finding housing during your studies in the MUFSP.