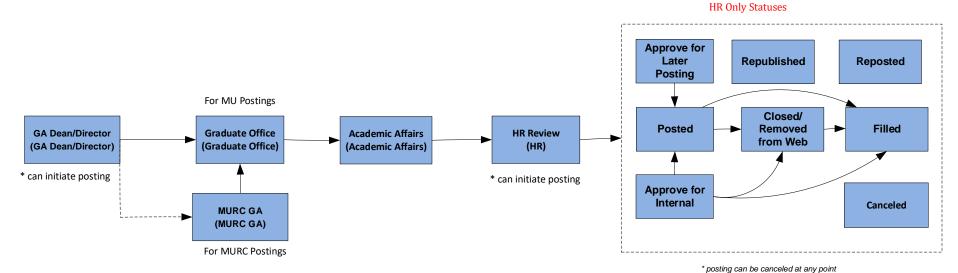

## **Graduate Assistant: Posting Workflow**

| Workflow Legend                                                        |  |  |
|------------------------------------------------------------------------|--|--|
| System State                                                           |  |  |
| State Owner - user group who can move from that state to another state |  |  |
| Note                                                                   |  |  |
| Emal                                                                   |  |  |
|                                                                        |  |  |
|                                                                        |  |  |

| in the process; Non-HR users can  |
|-----------------------------------|
| cancel postings prior to approval |
|                                   |

| <b>POSTING NOTES:</b> Need two new user groups for Graduate Office and Academic Affairs |  |  |  |
|-----------------------------------------------------------------------------------------|--|--|--|
|                                                                                         |  |  |  |
|                                                                                         |  |  |  |
|                                                                                         |  |  |  |
|                                                                                         |  |  |  |
|                                                                                         |  |  |  |
|                                                                                         |  |  |  |
|                                                                                         |  |  |  |
|                                                                                         |  |  |  |
|                                                                                         |  |  |  |