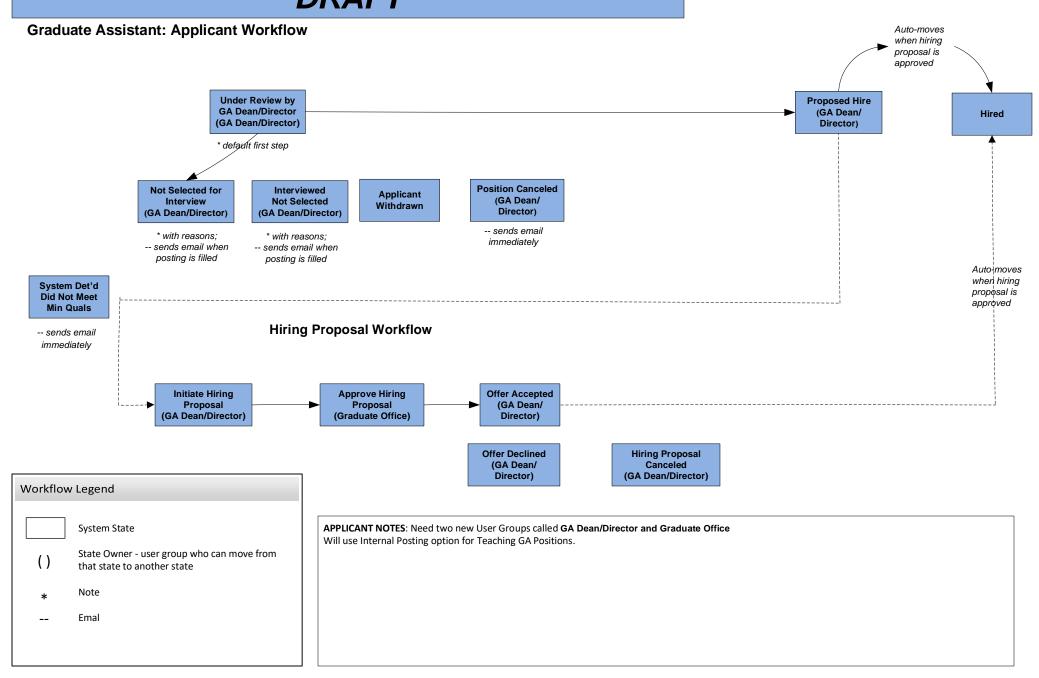

|  |  |  |
|                                                                                         |  |  |  |
|                                                                                         |  |  |  |
|                                                                                         |  |  |  |
|                                                                                         |  |  |  |
|                                                                                         |  |  |  |
|                                                                                         |  |  |  |

## Marshall University Workflow Graduate Assistant Position Type

August 4, 2016 **DRAFT**