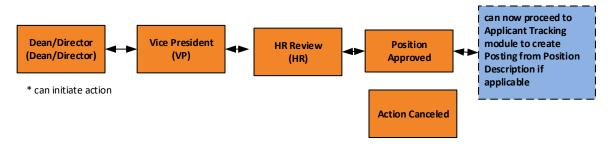

#### Non-Classified/Classified Exempt, Classified/Non-Exempt, Faculty: New Position

\* action can be canceled at any point along the process