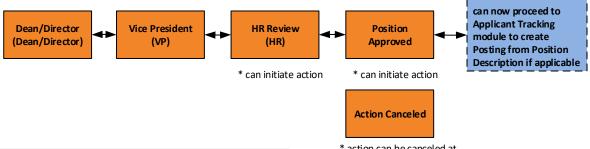

### Non-Classified/Classified Exempt, Classified/Non-Exempt, Faculty: Modify Position

| Workflow Legend |                                                                        |  |  |  |  |
|-----------------|------------------------------------------------------------------------|--|--|--|--|
|                 | System State                                                           |  |  |  |  |
| ()              | State Owner - user group who can move from that state to another state |  |  |  |  |
| *               | Note                                                                   |  |  |  |  |
|                 | Emal                                                                   |  |  |  |  |
|                 |                                                                        |  |  |  |  |

\* action can be canceled at any point along the process

|  | ION |  |
|--|-----|--|
|  |     |  |
|  |     |  |

- .
- \*