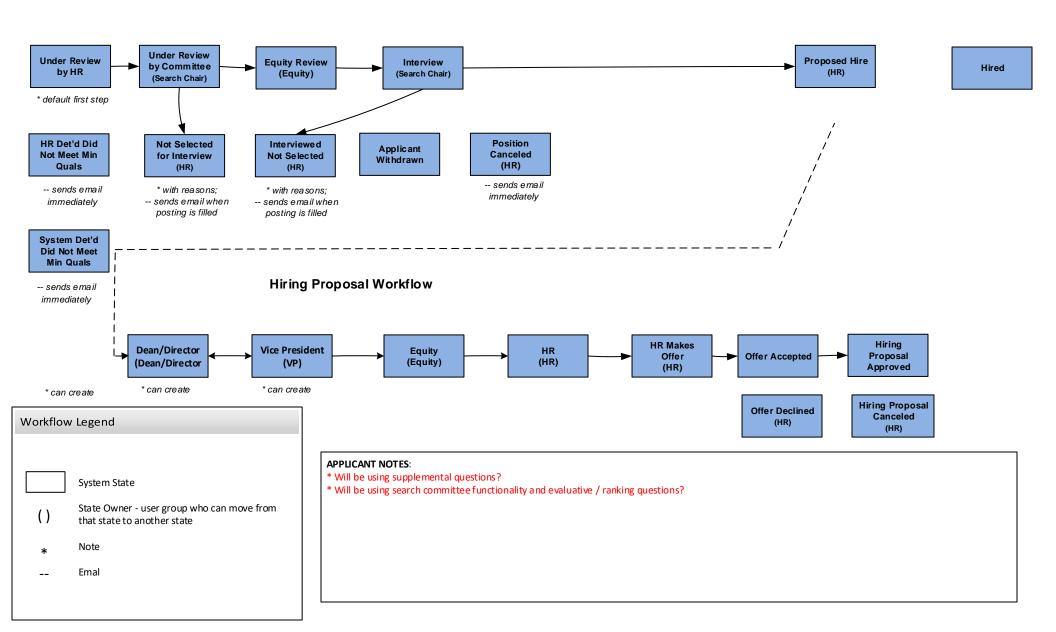

#### Non-Classified/Classified Exempt, Classified/Non-Exempt, Faculty, MURC: Applicant Workflow