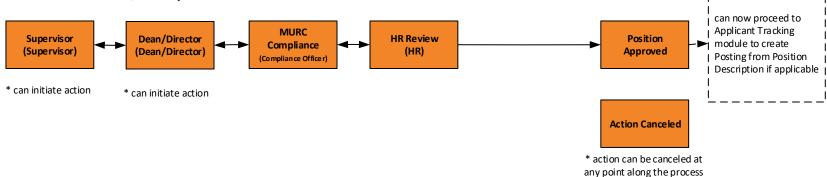

#### **MURC:** New Position, Modify Position

System State

State Owner - user group who can move from that state to another state

Note
-- Emal

| PD ACTION NOTES: |  |  |
|------------------|--|--|
| *                |  |  |
| *                |  |  |
|                  |  |  |
|                  |  |  |
|                  |  |  |
|                  |  |  |
|                  |  |  |