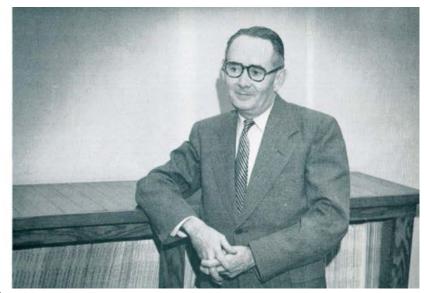

## Registrar

Luther E. Bledsoe, Registrar and Director of Admissions, puts the official stamp on college applications. Even after classes start, he doesn't forget the student. At the end of each semester he retires to his back room, starts his new grading machine, and soon parents get grade reports.

**Luther E. Bledsoe** (Registrar from 1940-1971). Photo from the 1953 yearbook.

Robert H. Eddins Registrar M.S. Marshall B.S. West Virginia University

J. Jeffrey Robison Assistant registrar M.Ed. Ohio University B.S. Ohio University