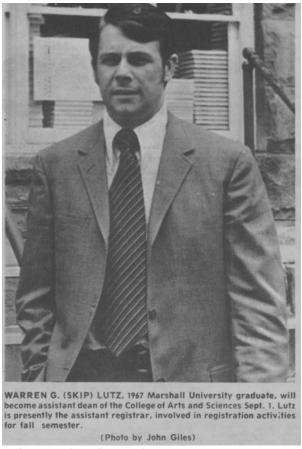

**Robert H. Eddins** (Registrar from 1971-1992) Photo from the from the 1972 yearbook.

**Skip Lutz** (interim Registrar from 1992-1993)

Photo from August 12, 1971 *The Parthenon* issue, page 6, newer photos were unavailable.