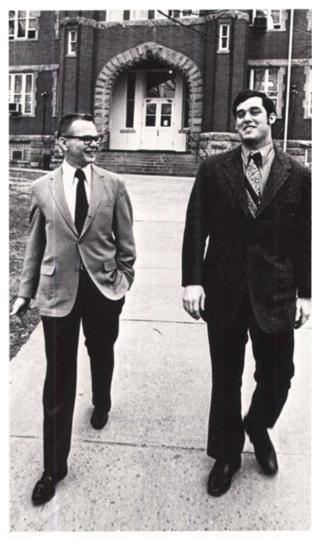

**Robert H. Eddins** (Registrar from 1971-1992) Photo from the from the 1972 yearbook.

**Skip Lutz** (interim Registrar from 1992-1993)

Photo from August 12, 1971 *The Parthenon* issue, page 6, newer photos were unavailable.