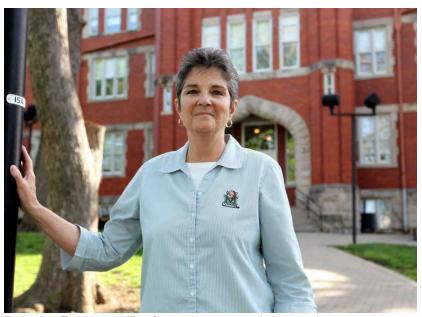

**Roberta Ferguson** (Registrar from 1993-July 2016) Photo from the *Herald-Dispatch* online, May 21, 2016 "Ferguson reflects on Marshall career before July farewell."

**Sonja Cantrell (or Cantrell-Johnson)** (Registrar from August 2016-present) Photo from *Marshall University News*, July 18, 2016 "Cantrell named Registrar."