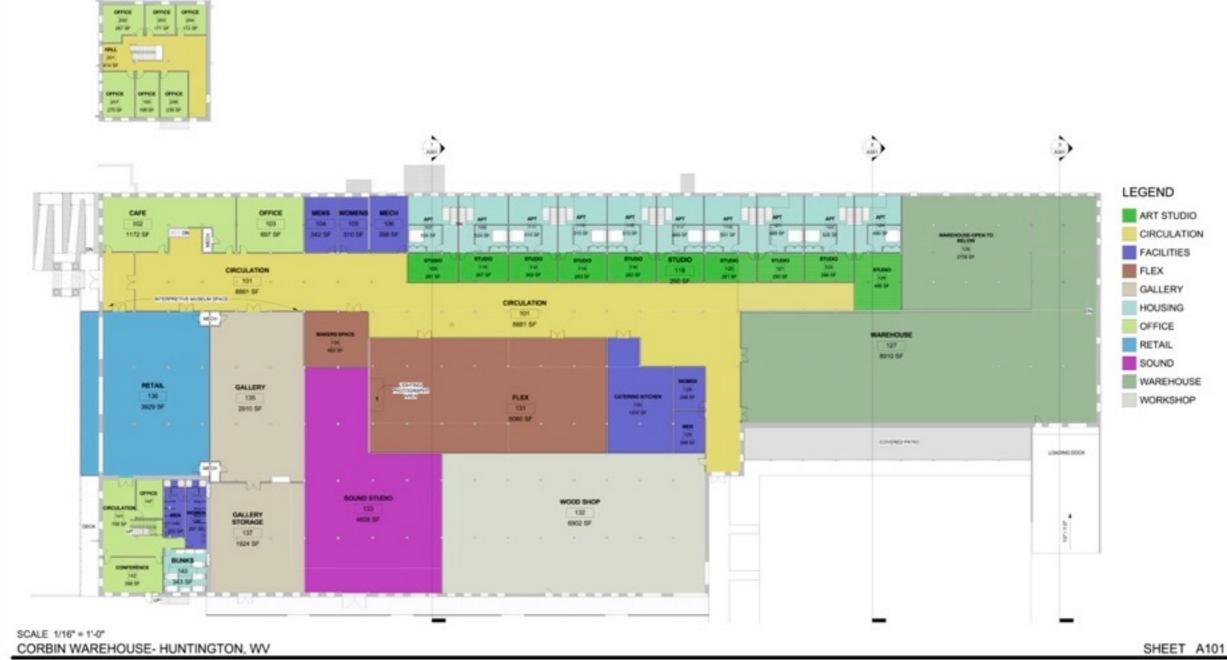

#### LATEST PROGRAMMATIC DESIGN

in MILLS GROUP

LEVEL 1 & 2

63 WHARF STREET, SUITE 300 MORGANTOWN, WV 26501

#### LATEST PROGRAMMATIC DESIGN

SCALE 1/16" = 1'-0" CORBIN WAREHOUSE- HUNTINGTON, WV

SHEET A100

1-13-2015

PROPOSED BASEMENT LEVEL

63 WHARF STREET, SUITE 300 MORGANTOWN, WV 26501