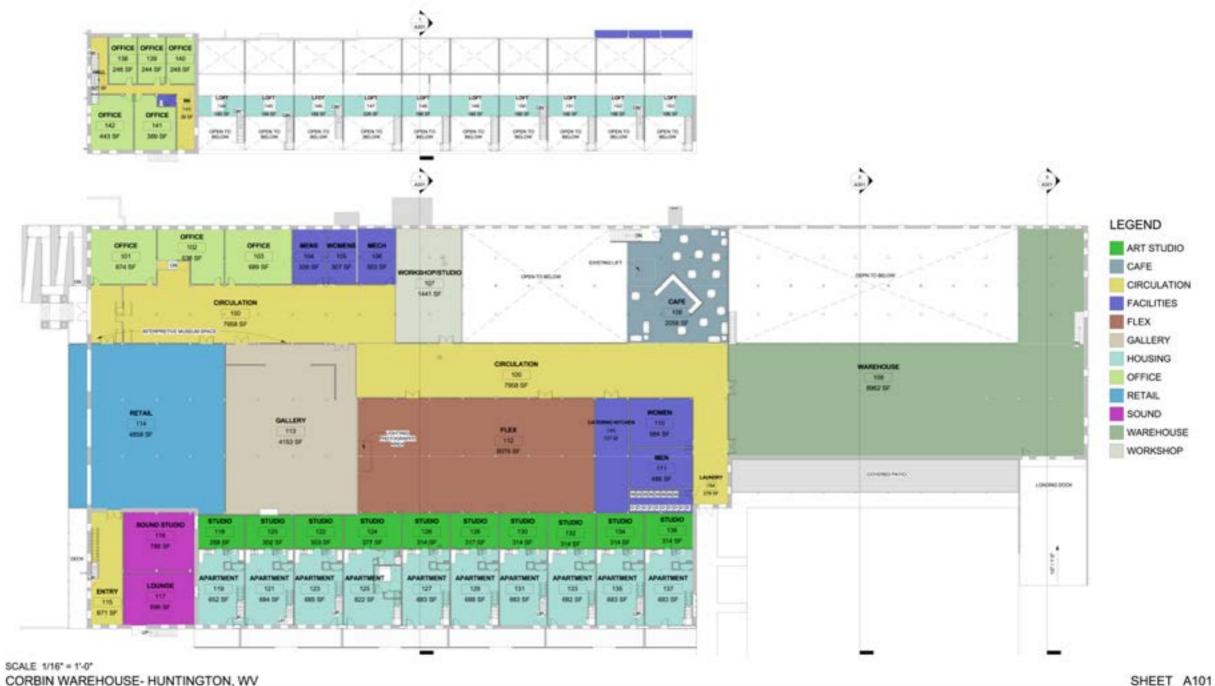

#### LATEST PROGRAMMATIC DESIGN

in MILLS GROUP

LEVEL 1 & 2

63 WHARF STREET, SUITE 300 MORGANTOWN, WV 26501

#### LATEST PROGRAMMATIC DESIGN

SCALE 1/16" = 1'-0" CORBIN WAREHOUSE- HUNTINGTON, WV

SHEET A100

1-13-2015

PROPOSED BASEMENT LEVEL

63 WHARF STREET, SUITE 300 MORGANTOWN, WV 26501