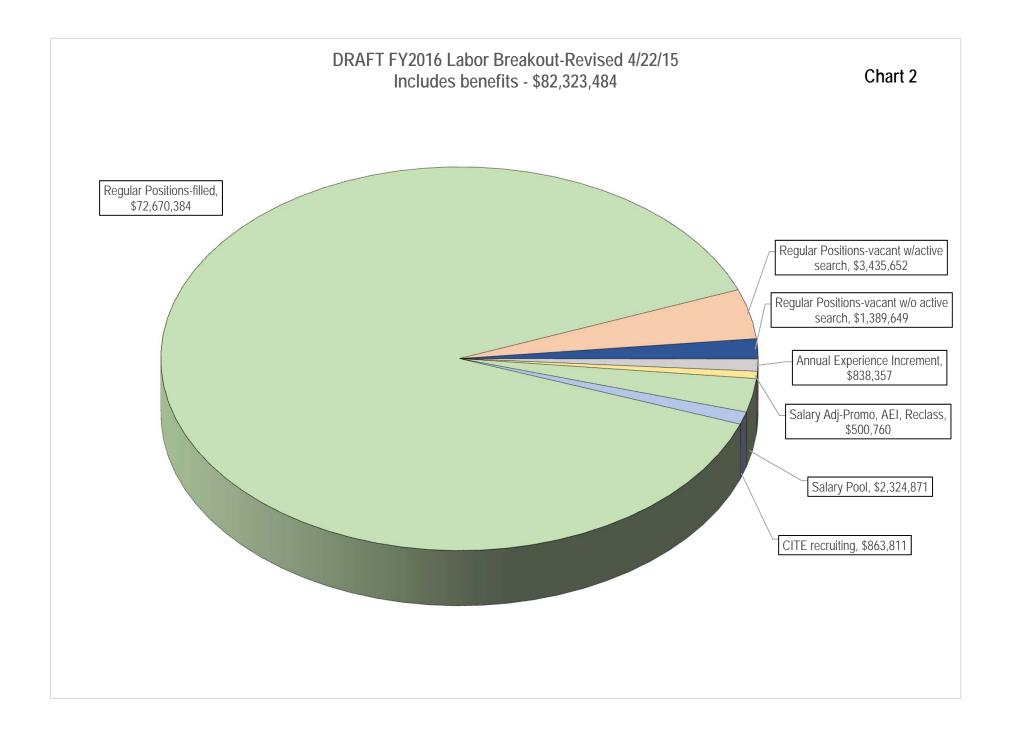

## Marshall University (no SOM or MURC) DRAFT FY2016 Core Budget Revised 4-22-15

|                                                                                                                                                                     | Proposed<br>FY2016 Core<br>Budget                                         | Adjust #1                                                                              | Adjust #2                                                                      | Adjust #3<br>4-9-15                                                                       | Adjust #4<br>4-22-15                                                                              | Notes                                                               |  |
|---------------------------------------------------------------------------------------------------------------------------------------------------------------------|---------------------------------------------------------------------------|----------------------------------------------------------------------------------------|--------------------------------------------------------------------------------|-------------------------------------------------------------------------------------------|---------------------------------------------------------------------------------------------------|---------------------------------------------------------------------|--|
| OURCES                                                                                                                                                              | g                                                                         |                                                                                        |                                                                                |                                                                                           |                                                                                                   |                                                                     |  |
| State Appropriations                                                                                                                                                | 46,706,119                                                                | 47,262,017                                                                             | 47,262,017                                                                     | 47,262,017                                                                                | 47,262,017                                                                                        | after Governor's vetoes                                             |  |
| Education & General Fees                                                                                                                                            | 47,841,855                                                                | 47,841,855                                                                             | 54,604,355                                                                     | 55,256,855                                                                                | 55,756,855                                                                                        | Fee simplification & small increase                                 |  |
| Off Campus Fees                                                                                                                                                     | 640,000                                                                   | 640,000                                                                                | 640,000                                                                        | -                                                                                         | -                                                                                                 | rolled into tuition                                                 |  |
| E-Course - Institutional Share                                                                                                                                      |                                                                           |                                                                                        | 400,000                                                                        | 400,000                                                                                   | 400,000                                                                                           | Summer 2015 (FY2016)                                                |  |
| E-Course - Fall & Spring                                                                                                                                            | 7,722,000                                                                 | 7,722,000                                                                              |                                                                                |                                                                                           |                                                                                                   |                                                                     |  |
| Core Program Fees                                                                                                                                                   | 1,713,750                                                                 | 1,713,750                                                                              | 2,675,250                                                                      | 2,712,750                                                                                 | 2,712,750                                                                                         |                                                                     |  |
| Core Course Fees                                                                                                                                                    | 199,000                                                                   | 109,000                                                                                | -                                                                              |                                                                                           | -                                                                                                 |                                                                     |  |
| Core Lab Fees                                                                                                                                                       | 1,173,000                                                                 | 1,173,000                                                                              |                                                                                |                                                                                           | -                                                                                                 |                                                                     |  |
| E-Delivery Fees                                                                                                                                                     | -                                                                         | -                                                                                      | 1,280,000                                                                      | 1,280,000                                                                                 | 1,280,000                                                                                         |                                                                     |  |
| Core Other Revenues                                                                                                                                                 | 1,481,900                                                                 | 1,481,900                                                                              | 1,481,900                                                                      | 1,481,900                                                                                 | 1,481,900                                                                                         |                                                                     |  |
| Overhead Cost Recovery                                                                                                                                              | 1,654,538                                                                 | 1,654,538                                                                              | 2,149,016                                                                      | 1,944,059                                                                                 | 1,944,059                                                                                         | rate change from 7% to 6%                                           |  |
| E&G Contingency                                                                                                                                                     | 1 1                                                                       |                                                                                        | (1,300,000)                                                                    | (1,300,000)                                                                               |                                                                                                   | Tuition shortfall contingency                                       |  |
| Reserve transfer                                                                                                                                                    |                                                                           |                                                                                        |                                                                                |                                                                                           |                                                                                                   |                                                                     |  |
| Investment Earnings                                                                                                                                                 |                                                                           |                                                                                        |                                                                                | 1,000,000                                                                                 | 1,000,000                                                                                         |                                                                     |  |
| Summer - Institutional Share                                                                                                                                        |                                                                           |                                                                                        | 1,000,000                                                                      | 1,000,000                                                                                 | 1,000,000                                                                                         |                                                                     |  |
| Transfer of INTO Revenue                                                                                                                                            |                                                                           |                                                                                        | 220,000                                                                        | 220,000                                                                                   | 220,000                                                                                           |                                                                     |  |
| Total Sources                                                                                                                                                       | 109,132,162                                                               | 109,598,060                                                                            | 110,412,538                                                                    | 111,257,581                                                                               | 111,757,581                                                                                       |                                                                     |  |
| SES<br>Regular Positions-filled                                                                                                                                     | 58,684,488                                                                | 58,220,905                                                                             | 58,116,138                                                                     | 58,048,074                                                                                | 58,048,074                                                                                        |                                                                     |  |
| Regular Positions-vacant w/active search                                                                                                                            | 2,177,498                                                                 | 2,232,352                                                                              |                                                                                |                                                                                           |                                                                                                   |                                                                     |  |
| Regular Positions-vacant w/o active search                                                                                                                          |                                                                           |                                                                                        | 2.232.352                                                                      | 2,536,612                                                                                 | 2,744,350                                                                                         |                                                                     |  |
| 5                                                                                                                                                                   | 2.271.472                                                                 |                                                                                        | 2,232,352                                                                      | 2,536,612                                                                                 | 2,744,350                                                                                         |                                                                     |  |
| Annual Experience Increment                                                                                                                                         | 2,271,472<br>772.528                                                      | 2,426,263                                                                              | 2,426,263                                                                      | 1,389,094                                                                                 | 1,110,032                                                                                         |                                                                     |  |
| ·                                                                                                                                                                   | 2,271,472<br>772,528                                                      |                                                                                        |                                                                                | 1,389,094<br>756,119                                                                      | 1,110,032<br>748,199                                                                              | Year 1 of 4 recruiting plan for<br>20-Faculty 6-Staff               |  |
| Engineering recruiting (5 Faculty 2 Staff)                                                                                                                          | 772,528                                                                   | 2,426,263<br>759,749                                                                   | 2,426,263<br>759,179                                                           | 1,389,094<br>756,119<br>690,000                                                           | 1,110,032<br>748,199<br>690,000                                                                   | Year 1 of 4 recruiting plan for<br>20-Faculty 6-Staff               |  |
| Engineering recruiting (5 Faculty 2 Staff)<br>Salary Adj-Promo, AEI, Reclass                                                                                        | 772,528                                                                   | 2,426,263<br>759,749<br>400,000                                                        | 2,426,263                                                                      | 1,389,094<br>756,119                                                                      | 1,110,032<br>748,199<br>690,000<br>400,000                                                        | Year 1 of 4 recruiting plan for<br>20-Faculty 6-Staff               |  |
| Engineering recruiting (5 Faculty 2 Staff)<br>Salary Adj-Promo, AEI, Reclass<br>Salary Pool                                                                         | 772,528                                                                   | 2,426,263<br>759,749                                                                   | 2,426,263<br>759,179                                                           | 1,389,094<br>756,119<br>690,000                                                           | 1,110,032<br>748,199<br>690,000                                                                   | Year 1 of 4 recruiting plan for<br>20-Faculty 6-Staff               |  |
| Annual Experience Increment<br>Engineering recruiting (5 Faculty 2 Staff)<br>Salary Adj-Promo, AEI, Reclass<br>Salary Pool<br>Benefits<br>Sub Total Personnel       | 772,528<br>400,000<br>1,894,004                                           | 2,426,263<br>759,749<br>400,000<br>1,886,386                                           | 2,426,263<br>759,179<br>400,000<br>-                                           | 1,389,094<br>756,119<br>690,000<br>400,000<br>-                                           | 1,110,032<br>748,199<br>690,000<br>400,000<br>1,857,074                                           | Year 1 of 4 recruiting plan for<br>20-Faculty 6-Staff               |  |
| Engineering recruiting (5 Faculty 2 Staff)<br>Salary Adj-Promo, AEI, Reclass<br>Salary Pool<br>Benefits                                                             | 772,528<br>400,000<br>1,894,004<br>16,574,267                             | 2,426,263<br>759,749<br>400,000<br>1,886,386<br>16,506,841                             | 2,426,263<br>759,179<br>400,000<br>-<br>16,005,201                             | 1,389,094<br>756,119<br>690,000<br>400,000<br>-<br>15,976,879                             | 1,110,032<br>748,199<br>690,000<br>400,000<br>1,857,074<br>16,425,755                             | Year 1 of 4 recruiting plan for<br>20-Faculty 6-Staff<br>see charts |  |
| Engineering recruiting (5 Faculty 2 Staff)<br>Salary Adj-Promo, AEI, Reclass<br>Salary Pool<br>Benefits<br>Sub Total Personnel<br>Budget Unit Operation Allocations | 772,528<br>400,000<br>1,894,004<br>16,574,267<br>82,774,257               | 2,426,263<br>759,749<br>400,000<br>1,886,386<br>16,506,841<br>82,432,496               | 2,426,263<br>759,179<br>400,000<br>-<br>16,005,201<br>79,939,133               | 1,389,094<br>756,119<br>690,000<br>400,000<br>-<br>15,976,879<br>79,796,778               | 1,110,032<br>748,199<br>690,000<br>400,000<br>1,857,074<br>16,425,755<br>82,023,484               | 20-Faculty 6-Staff                                                  |  |
| Engineering recruiting (5 Faculty 2 Staff)<br>Salary Adj-Promo, AEI, Reclass<br>Salary Pool<br>Benefits<br>Sub Total Personnel                                      | 772,528<br>400,000<br>1,894,004<br>16,574,267<br>82,774,257<br>41,216,155 | 2,426,263<br>759,749<br>400,000<br>1,886,386<br>16,506,841<br>82,432,496<br>39,525,493 | 2,426,263<br>759,179<br>400,000<br>-<br>16,005,201<br>79,939,133<br>37,451,149 | 1,389,094<br>756,119<br>690,000<br>400,000<br>-<br>15,976,879<br>79,796,778<br>37,745,561 | 1,110,032<br>748,199<br>690,000<br>400,000<br>1,857,074<br>16,425,755<br>82,023,484<br>37,708,561 | 20-Faculty 6-Staff                                                  |  |