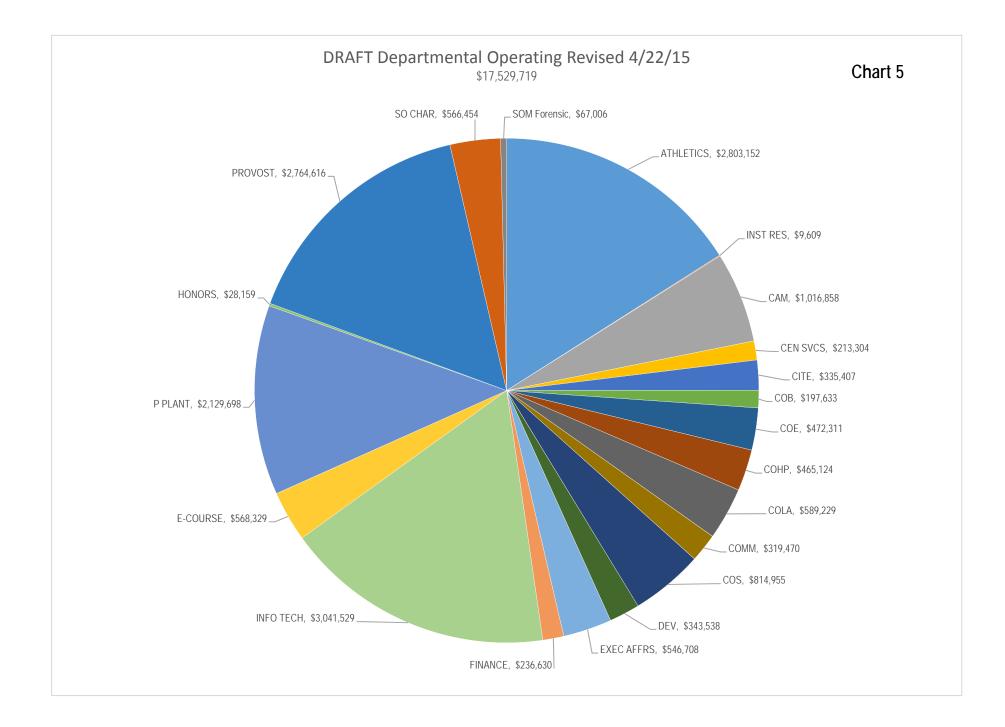

## DRAFT FY2016 Core Operating Budget Revised 4-22-15

|                         | Regular Positions includes CFB |             |                       |                      | Operating Allocations |            |           |            |             |        |
|-------------------------|--------------------------------|-------------|-----------------------|----------------------|-----------------------|------------|-----------|------------|-------------|--------|
| Budget Unit             | Vacant No<br>Search            | Core Filled | Vacant with<br>Search | Unallocated<br>Labor | Travel                | PT Faculty | Utilities | Operating  | Total       | %      |
| College of Business     | 41,901                         | 6,884,232   | 175,011               | -                    | 72,551                | 100,845    | -         | 197,633    | 7,472,173   | 6.2%   |
| South Charleston        | -                              | 941,695     | -                     | -                    | 9,750                 | 306,893    | -         | 566,454    | 1,824,792   | 1.5%   |
| Finance                 | 110,996                        | 2,876,516   | 31,752                | -                    | 14,542                | -          | -         | 236,630    | 3,270,436   | 2.7%   |
| College of Science      | 233,675                        | 9,460,054   | 166,704               | -                    | 90,000                | 247,048    | -         | 814,955    | 11,012,436  | 9.2%   |
| College of IT & ENGR    | 42,915                         | 3,139,597   | 1,232,348             | -                    | 34,168                | 53,215     | -         | 335,407    | 4,837,650   | 4.0%   |
| College of Liberal Arts | 58,839                         | 10,081,764  | 101,751               | -                    | 138,065               | 436,323    | -         | 589,229    | 11,405,971  | 9.5%   |
| College of Health Prof  | 156,431                        | 5,044,498   | 458,531               | -                    | 10,896                | 304,925    | -         | 465,124    | 6,440,405   | 5.4%   |
| College of Arts & Media | -                              | 5,024,750   | 66,271                | -                    | -                     | 162,451    | -         | 1,016,858  | 6,270,330   | 5.2%   |
| College of Education    | 244,949                        | 5,815,588   | 443,248               | -                    | 31,086                | 289,988    | -         | 472,311    | 7,297,170   | 6.1%   |
| Honors College          | 86,266                         | 159,010     | -                     | -                    | 2,650                 | -          | -         | 28,159     | 276,085     | 0.2%   |
| Athletics               | -                              | -           | -                     | -                    | -                     | -          | -         | 2,803,152  | 2,803,152   | 2.3%   |
| Physical Plant          | 121,558                        | 4,766,465   | 33,687                | -                    | -                     | -          | 7,365,187 | 2,129,698  | 14,416,595  | 12.0%  |
| SOM-Forensic Sciense    | -                              | 213,558     | -                     | -                    | -                     | -          | -         | 67,006     | 280,564     | 0.2%   |
| Central Services        | -                              | 1,175,159   | -                     | -                    | 48,250                | -          | -         | 213,304    | 1,436,713   | 1.2%   |
| Executive Affairs       | -                              | 2,845,519   | 711,935               | -                    | 21,700                | -          | -         | 546,708    | 4,125,862   | 3.4%   |
| Provost Admin           | 35,679                         | 6,238,285   | 366,036               | -                    | 58,900                | -          | -         | 2,764,616  | 9,463,516   | 7.9%   |
| Information Technology  | 62,845                         | 6,448,495   | 469,451               | -                    | 53,297                | -          | -         | 3,041,529  | 10,075,617  | 8.4%   |
| Communications          | 193,594                        | 453,169     | -                     | -                    | 4,750                 | -          | -         | 319,470    | 970,983     | 0.8%   |
| Institutional Research  | -                              | 273,757     | -                     | -                    | 1,500                 | -          | -         | 9,609      | 284,866     | 0.2%   |
| Development             | -                              | 564,778     | -                     | -                    | 5,000                 | -          | -         | 343,538    | 913,316     | 0.8%   |
| E-Course                | -                              | 207,008     | 42,739                | -                    | -                     | -          | -         | 568,329    | 818,076     | 0.7%   |
| Institutional           | -                              | -           | -                     | 3,720,475            | -                     | 250,000    | -         | 10,064,862 | 14,035,337  | 11.7%  |
| Total                   | 1,389,648                      | 72,613,897  | 4,299,464             | 3,720,475            | 597,105               | 2,151,688  | 7,365,187 | 27,594,581 | 119,732,045 | 100.0% |