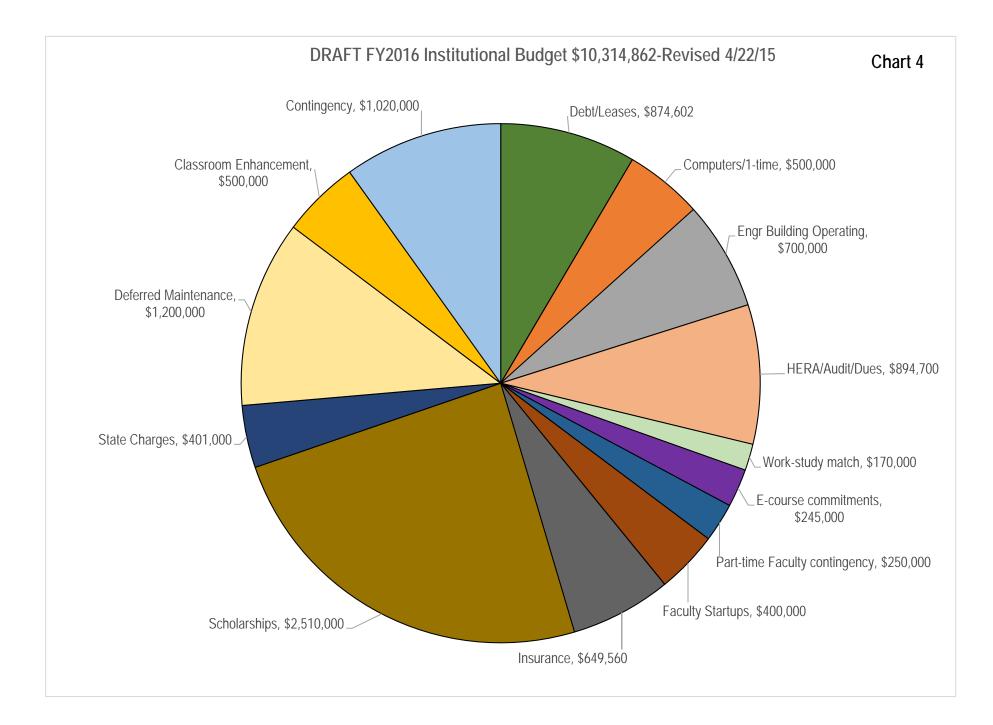

## Marshall University (no SOM or MURC) DRAFT FY2016 Core Budget Revised 4-22-15

|                                                                                                                                                                     | Proposed<br>FY2016 Core<br>Budget                                         | Adjust #1                                                                              | Adjust #2                                                                      | Adjust #3<br>4-9-15                                                                       | Adjust #4<br>4-22-15                                                                              | Notes                                                               |  |
|---------------------------------------------------------------------------------------------------------------------------------------------------------------------|---------------------------------------------------------------------------|----------------------------------------------------------------------------------------|--------------------------------------------------------------------------------|-------------------------------------------------------------------------------------------|---------------------------------------------------------------------------------------------------|---------------------------------------------------------------------|--|
| OURCES                                                                                                                                                              | g                                                                         |                                                                                        |                                                                                |                                                                                           |                                                                                                   |                                                                     |  |
| State Appropriations                                                                                                                                                | 46,706,119                                                                | 47,262,017                                                                             | 47,262,017                                                                     | 47,262,017                                                                                | 47,262,017                                                                                        | after Governor's vetoes                                             |  |
| Education & General Fees                                                                                                                                            | 47,841,855                                                                | 47,841,855                                                                             | 54,604,355                                                                     | 55,256,855                                                                                | 55,756,855                                                                                        | Fee simplification & small increase                                 |  |
| Off Campus Fees                                                                                                                                                     | 640,000                                                                   | 640,000                                                                                | 640,000                                                                        | -                                                                                         | -                                                                                                 | rolled into tuition                                                 |  |
| E-Course - Institutional Share                                                                                                                                      |                                                                           |                                                                                        | 400,000                                                                        | 400,000                                                                                   | 400,000                                                                                           | Summer 2015 (FY2016)                                                |  |
| E-Course - Fall & Spring                                                                                                                                            | 7,722,000                                                                 | 7,722,000                                                                              |                                                                                |                                                                                           |                                                                                                   |                                                                     |  |
| Core Program Fees                                                                                                                                                   | 1,713,750                                                                 | 1,713,750                                                                              | 2,675,250                                                                      | 2,712,750                                                                                 | 2,712,750                                                                                         |                                                                     |  |
| Core Course Fees                                                                                                                                                    | 199,000                                                                   | 109,000                                                                                | -                                                                              |                                                                                           | -                                                                                                 |                                                                     |  |
| Core Lab Fees                                                                                                                                                       | 1,173,000                                                                 | 1,173,000                                                                              |                                                                                |                                                                                           | -                                                                                                 |                                                                     |  |
| E-Delivery Fees                                                                                                                                                     | -                                                                         | -                                                                                      | 1,280,000                                                                      | 1,280,000                                                                                 | 1,280,000                                                                                         |                                                                     |  |
| Core Other Revenues                                                                                                                                                 | 1,481,900                                                                 | 1,481,900                                                                              | 1,481,900                                                                      | 1,481,900                                                                                 | 1,481,900                                                                                         |                                                                     |  |
| Overhead Cost Recovery                                                                                                                                              | 1,654,538                                                                 | 1,654,538                                                                              | 2,149,016                                                                      | 1,944,059                                                                                 | 1,944,059                                                                                         | rate change from 7% to 6%                                           |  |
| E&G Contingency                                                                                                                                                     | 1 1                                                                       |                                                                                        | (1,300,000)                                                                    | (1,300,000)                                                                               |                                                                                                   | Tuition shortfall contingency                                       |  |
| Reserve transfer                                                                                                                                                    |                                                                           |                                                                                        |                                                                                |                                                                                           |                                                                                                   |                                                                     |  |
| Investment Earnings                                                                                                                                                 |                                                                           |                                                                                        |                                                                                | 1,000,000                                                                                 | 1,000,000                                                                                         |                                                                     |  |
| Summer - Institutional Share                                                                                                                                        |                                                                           |                                                                                        | 1,000,000                                                                      | 1,000,000                                                                                 | 1,000,000                                                                                         |                                                                     |  |
| Transfer of INTO Revenue                                                                                                                                            |                                                                           |                                                                                        | 220,000                                                                        | 220,000                                                                                   | 220,000                                                                                           |                                                                     |  |
| Total Sources                                                                                                                                                       | 109,132,162                                                               | 109,598,060                                                                            | 110,412,538                                                                    | 111,257,581                                                                               | 111,757,581                                                                                       |                                                                     |  |
| SES<br>Regular Positions-filled                                                                                                                                     | 58,684,488                                                                | 58,220,905                                                                             | 58,116,138                                                                     | 58,048,074                                                                                | 58,048,074                                                                                        |                                                                     |  |
| Regular Positions-vacant w/active search                                                                                                                            | 2,177,498                                                                 | 2,232,352                                                                              |                                                                                |                                                                                           |                                                                                                   |                                                                     |  |
| Regular Positions-vacant w/o active search                                                                                                                          |                                                                           |                                                                                        | 2.232.352                                                                      | 2,536,612                                                                                 | 2,744,350                                                                                         |                                                                     |  |
| 5                                                                                                                                                                   | 2.271.472                                                                 |                                                                                        | 2,232,352                                                                      | 2,536,612                                                                                 | 2,744,350                                                                                         |                                                                     |  |
| Annual Experience Increment                                                                                                                                         | 2,271,472<br>772.528                                                      | 2,426,263                                                                              | 2,426,263                                                                      | 1,389,094                                                                                 | 1,110,032                                                                                         |                                                                     |  |
| ·                                                                                                                                                                   | 2,271,472<br>772,528                                                      |                                                                                        |                                                                                | 1,389,094<br>756,119                                                                      | 1,110,032<br>748,199                                                                              | Year 1 of 4 recruiting plan for<br>20-Faculty 6-Staff               |  |
| Engineering recruiting (5 Faculty 2 Staff)                                                                                                                          | 772,528                                                                   | 2,426,263<br>759,749                                                                   | 2,426,263<br>759,179                                                           | 1,389,094<br>756,119<br>690,000                                                           | 1,110,032<br>748,199<br>690,000                                                                   | Year 1 of 4 recruiting plan for<br>20-Faculty 6-Staff               |  |
| Engineering recruiting (5 Faculty 2 Staff)<br>Salary Adj-Promo, AEI, Reclass                                                                                        | 772,528                                                                   | 2,426,263<br>759,749<br>400,000                                                        | 2,426,263                                                                      | 1,389,094<br>756,119                                                                      | 1,110,032<br>748,199<br>690,000<br>400,000                                                        | Year 1 of 4 recruiting plan for<br>20-Faculty 6-Staff               |  |
| Engineering recruiting (5 Faculty 2 Staff)<br>Salary Adj-Promo, AEI, Reclass<br>Salary Pool                                                                         | 772,528                                                                   | 2,426,263<br>759,749                                                                   | 2,426,263<br>759,179                                                           | 1,389,094<br>756,119<br>690,000                                                           | 1,110,032<br>748,199<br>690,000                                                                   | Year 1 of 4 recruiting plan for<br>20-Faculty 6-Staff               |  |
| Annual Experience Increment<br>Engineering recruiting (5 Faculty 2 Staff)<br>Salary Adj-Promo, AEI, Reclass<br>Salary Pool<br>Benefits<br>Sub Total Personnel       | 772,528<br>400,000<br>1,894,004                                           | 2,426,263<br>759,749<br>400,000<br>1,886,386                                           | 2,426,263<br>759,179<br>400,000<br>-                                           | 1,389,094<br>756,119<br>690,000<br>400,000<br>-                                           | 1,110,032<br>748,199<br>690,000<br>400,000<br>1,857,074                                           | Year 1 of 4 recruiting plan for<br>20-Faculty 6-Staff               |  |
| Engineering recruiting (5 Faculty 2 Staff)<br>Salary Adj-Promo, AEI, Reclass<br>Salary Pool<br>Benefits                                                             | 772,528<br>400,000<br>1,894,004<br>16,574,267                             | 2,426,263<br>759,749<br>400,000<br>1,886,386<br>16,506,841                             | 2,426,263<br>759,179<br>400,000<br>-<br>16,005,201                             | 1,389,094<br>756,119<br>690,000<br>400,000<br>-<br>15,976,879                             | 1,110,032<br>748,199<br>690,000<br>400,000<br>1,857,074<br>16,425,755                             | Year 1 of 4 recruiting plan for<br>20-Faculty 6-Staff<br>see charts |  |
| Engineering recruiting (5 Faculty 2 Staff)<br>Salary Adj-Promo, AEI, Reclass<br>Salary Pool<br>Benefits<br>Sub Total Personnel<br>Budget Unit Operation Allocations | 772,528<br>400,000<br>1,894,004<br>16,574,267<br>82,774,257               | 2,426,263<br>759,749<br>400,000<br>1,886,386<br>16,506,841<br>82,432,496               | 2,426,263<br>759,179<br>400,000<br>-<br>16,005,201<br>79,939,133               | 1,389,094<br>756,119<br>690,000<br>400,000<br>-<br>15,976,879<br>79,796,778               | 1,110,032<br>748,199<br>690,000<br>400,000<br>1,857,074<br>16,425,755<br>82,023,484               | 20-Faculty 6-Staff                                                  |  |
| Engineering recruiting (5 Faculty 2 Staff)<br>Salary Adj-Promo, AEI, Reclass<br>Salary Pool<br>Benefits<br>Sub Total Personnel                                      | 772,528<br>400,000<br>1,894,004<br>16,574,267<br>82,774,257<br>41,216,155 | 2,426,263<br>759,749<br>400,000<br>1,886,386<br>16,506,841<br>82,432,496<br>39,525,493 | 2,426,263<br>759,179<br>400,000<br>-<br>16,005,201<br>79,939,133<br>37,451,149 | 1,389,094<br>756,119<br>690,000<br>400,000<br>-<br>15,976,879<br>79,796,778<br>37,745,561 | 1,110,032<br>748,199<br>690,000<br>400,000<br>1,857,074<br>16,425,755<br>82,023,484<br>37,708,561 | 20-Faculty 6-Staff                                                  |  |