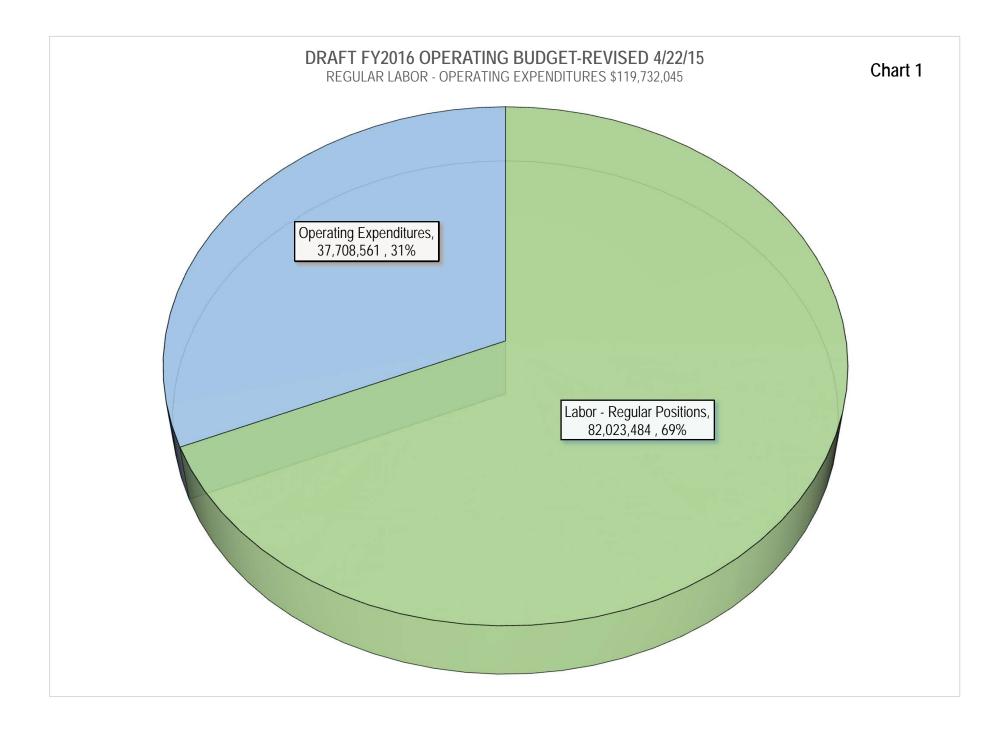

## Marshall University (no SOM or MURC) DRAFT FY2016 Core Budget Revised 4-22-15

|                                                                                                                                                                     | Proposed<br>FY2016 Core<br>Budget                                         | Adjust #1                                                                              | Adjust #2                                                                      | Adjust #3<br>4-9-15                                                                       | Adjust #4<br>4-22-15                                                                              | Notes                                                               |  |
|---------------------------------------------------------------------------------------------------------------------------------------------------------------------|---------------------------------------------------------------------------|----------------------------------------------------------------------------------------|--------------------------------------------------------------------------------|-------------------------------------------------------------------------------------------|---------------------------------------------------------------------------------------------------|---------------------------------------------------------------------|--|
| OURCES                                                                                                                                                              | g                                                                         |                                                                                        |                                                                                |                                                                                           |                                                                                                   |                                                                     |  |
| State Appropriations                                                                                                                                                | 46,706,119                                                                | 47,262,017                                                                             | 47,262,017                                                                     | 47,262,017                                                                                | 47,262,017                                                                                        | after Governor's vetoes                                             |  |
| Education & General Fees                                                                                                                                            | 47,841,855                                                                | 47,841,855                                                                             | 54,604,355                                                                     | 55,256,855                                                                                | 55,756,855                                                                                        | Fee simplification & small increase                                 |  |
| Off Campus Fees                                                                                                                                                     | 640,000                                                                   | 640,000                                                                                | 640,000                                                                        | -                                                                                         | -                                                                                                 | rolled into tuition                                                 |  |
| E-Course - Institutional Share                                                                                                                                      |                                                                           |                                                                                        | 400,000                                                                        | 400,000                                                                                   | 400,000                                                                                           | Summer 2015 (FY2016)                                                |  |
| E-Course - Fall & Spring                                                                                                                                            | 7,722,000                                                                 | 7,722,000                                                                              |                                                                                |                                                                                           |                                                                                                   |                                                                     |  |
| Core Program Fees                                                                                                                                                   | 1,713,750                                                                 | 1,713,750                                                                              | 2,675,250                                                                      | 2,712,750                                                                                 | 2,712,750                                                                                         |                                                                     |  |
| Core Course Fees                                                                                                                                                    | 199,000                                                                   | 109,000                                                                                | -                                                                              |                                                                                           | -                                                                                                 |                                                                     |  |
| Core Lab Fees                                                                                                                                                       | 1,173,000                                                                 | 1,173,000                                                                              |                                                                                |                                                                                           | -                                                                                                 |                                                                     |  |
| E-Delivery Fees                                                                                                                                                     | -                                                                         | -                                                                                      | 1,280,000                                                                      | 1,280,000                                                                                 | 1,280,000                                                                                         |                                                                     |  |
| Core Other Revenues                                                                                                                                                 | 1,481,900                                                                 | 1,481,900                                                                              | 1,481,900                                                                      | 1,481,900                                                                                 | 1,481,900                                                                                         |                                                                     |  |
| Overhead Cost Recovery                                                                                                                                              | 1,654,538                                                                 | 1,654,538                                                                              | 2,149,016                                                                      | 1,944,059                                                                                 | 1,944,059                                                                                         | rate change from 7% to 6%                                           |  |
| E&G Contingency                                                                                                                                                     | 1 1                                                                       |                                                                                        | (1,300,000)                                                                    | (1,300,000)                                                                               |                                                                                                   | Tuition shortfall contingency                                       |  |
| Reserve transfer                                                                                                                                                    |                                                                           |                                                                                        |                                                                                |                                                                                           |                                                                                                   |                                                                     |  |
| Investment Earnings                                                                                                                                                 |                                                                           |                                                                                        |                                                                                | 1,000,000                                                                                 | 1,000,000                                                                                         |                                                                     |  |
| Summer - Institutional Share                                                                                                                                        |                                                                           |                                                                                        | 1,000,000                                                                      | 1,000,000                                                                                 | 1,000,000                                                                                         |                                                                     |  |
| Transfer of INTO Revenue                                                                                                                                            |                                                                           |                                                                                        | 220,000                                                                        | 220,000                                                                                   | 220,000                                                                                           |                                                                     |  |
| Total Sources                                                                                                                                                       | 109,132,162                                                               | 109,598,060                                                                            | 110,412,538                                                                    | 111,257,581                                                                               | 111,757,581                                                                                       |                                                                     |  |
| SES<br>Regular Positions-filled                                                                                                                                     | 58,684,488                                                                | 58,220,905                                                                             | 58,116,138                                                                     | 58,048,074                                                                                | 58,048,074                                                                                        |                                                                     |  |
| Regular Positions-vacant w/active search                                                                                                                            | 2,177,498                                                                 | 2,232,352                                                                              |                                                                                |                                                                                           |                                                                                                   |                                                                     |  |
| Regular Positions-vacant w/o active search                                                                                                                          |                                                                           |                                                                                        | 2.232.352                                                                      | 2,536,612                                                                                 | 2,744,350                                                                                         |                                                                     |  |
| 5                                                                                                                                                                   | 2.271.472                                                                 |                                                                                        | 2,232,352                                                                      | 2,536,612                                                                                 | 2,744,350                                                                                         |                                                                     |  |
| Annual Experience Increment                                                                                                                                         | 2,271,472<br>772.528                                                      | 2,426,263                                                                              | 2,426,263                                                                      | 1,389,094                                                                                 | 1,110,032                                                                                         |                                                                     |  |
| ·                                                                                                                                                                   | 2,271,472<br>772,528                                                      |                                                                                        |                                                                                | 1,389,094<br>756,119                                                                      | 1,110,032<br>748,199                                                                              | Year 1 of 4 recruiting plan for<br>20-Faculty 6-Staff               |  |
| Engineering recruiting (5 Faculty 2 Staff)                                                                                                                          | 772,528                                                                   | 2,426,263<br>759,749                                                                   | 2,426,263<br>759,179                                                           | 1,389,094<br>756,119<br>690,000                                                           | 1,110,032<br>748,199<br>690,000                                                                   | Year 1 of 4 recruiting plan for<br>20-Faculty 6-Staff               |  |
| Engineering recruiting (5 Faculty 2 Staff)<br>Salary Adj-Promo, AEI, Reclass                                                                                        | 772,528                                                                   | 2,426,263<br>759,749<br>400,000                                                        | 2,426,263                                                                      | 1,389,094<br>756,119                                                                      | 1,110,032<br>748,199<br>690,000<br>400,000                                                        | Year 1 of 4 recruiting plan for<br>20-Faculty 6-Staff               |  |
| Engineering recruiting (5 Faculty 2 Staff)<br>Salary Adj-Promo, AEI, Reclass<br>Salary Pool                                                                         | 772,528                                                                   | 2,426,263<br>759,749                                                                   | 2,426,263<br>759,179                                                           | 1,389,094<br>756,119<br>690,000                                                           | 1,110,032<br>748,199<br>690,000                                                                   | Year 1 of 4 recruiting plan for<br>20-Faculty 6-Staff               |  |
| Annual Experience Increment<br>Engineering recruiting (5 Faculty 2 Staff)<br>Salary Adj-Promo, AEI, Reclass<br>Salary Pool<br>Benefits<br>Sub Total Personnel       | 772,528<br>400,000<br>1,894,004                                           | 2,426,263<br>759,749<br>400,000<br>1,886,386                                           | 2,426,263<br>759,179<br>400,000<br>-                                           | 1,389,094<br>756,119<br>690,000<br>400,000<br>-                                           | 1,110,032<br>748,199<br>690,000<br>400,000<br>1,857,074                                           | Year 1 of 4 recruiting plan for<br>20-Faculty 6-Staff               |  |
| Engineering recruiting (5 Faculty 2 Staff)<br>Salary Adj-Promo, AEI, Reclass<br>Salary Pool<br>Benefits                                                             | 772,528<br>400,000<br>1,894,004<br>16,574,267                             | 2,426,263<br>759,749<br>400,000<br>1,886,386<br>16,506,841                             | 2,426,263<br>759,179<br>400,000<br>-<br>16,005,201                             | 1,389,094<br>756,119<br>690,000<br>400,000<br>-<br>15,976,879                             | 1,110,032<br>748,199<br>690,000<br>400,000<br>1,857,074<br>16,425,755                             | Year 1 of 4 recruiting plan for<br>20-Faculty 6-Staff<br>see charts |  |
| Engineering recruiting (5 Faculty 2 Staff)<br>Salary Adj-Promo, AEI, Reclass<br>Salary Pool<br>Benefits<br>Sub Total Personnel<br>Budget Unit Operation Allocations | 772,528<br>400,000<br>1,894,004<br>16,574,267<br>82,774,257               | 2,426,263<br>759,749<br>400,000<br>1,886,386<br>16,506,841<br>82,432,496               | 2,426,263<br>759,179<br>400,000<br>-<br>16,005,201<br>79,939,133               | 1,389,094<br>756,119<br>690,000<br>400,000<br>-<br>15,976,879<br>79,796,778               | 1,110,032<br>748,199<br>690,000<br>400,000<br>1,857,074<br>16,425,755<br>82,023,484               | 20-Faculty 6-Staff                                                  |  |
| Engineering recruiting (5 Faculty 2 Staff)<br>Salary Adj-Promo, AEI, Reclass<br>Salary Pool<br>Benefits<br>Sub Total Personnel                                      | 772,528<br>400,000<br>1,894,004<br>16,574,267<br>82,774,257<br>41,216,155 | 2,426,263<br>759,749<br>400,000<br>1,886,386<br>16,506,841<br>82,432,496<br>39,525,493 | 2,426,263<br>759,179<br>400,000<br>-<br>16,005,201<br>79,939,133<br>37,451,149 | 1,389,094<br>756,119<br>690,000<br>400,000<br>-<br>15,976,879<br>79,796,778<br>37,745,561 | 1,110,032<br>748,199<br>690,000<br>400,000<br>1,857,074<br>16,425,755<br>82,023,484<br>37,708,561 | 20-Faculty 6-Staff                                                  |  |

## DRAFT FY2016 Core Operating Budget Revised 4-22-15

|                         | Regular Positions includes CFB |             |                       |                      | Operating Allocations |            |           |            |             |        |
|-------------------------|--------------------------------|-------------|-----------------------|----------------------|-----------------------|------------|-----------|------------|-------------|--------|
| Budget Unit             | Vacant No<br>Search            | Core Filled | Vacant with<br>Search | Unallocated<br>Labor | Travel                | PT Faculty | Utilities | Operating  | Total       | %      |
| College of Business     | 41,901                         | 6,884,232   | 175,011               | -                    | 72,551                | 100,845    | -         | 197,633    | 7,472,173   | 6.2%   |
| South Charleston        | -                              | 941,695     | -                     | -                    | 9,750                 | 306,893    | -         | 566,454    | 1,824,792   | 1.5%   |
| Finance                 | 110,996                        | 2,876,516   | 31,752                | -                    | 14,542                | -          | -         | 236,630    | 3,270,436   | 2.7%   |
| College of Science      | 233,675                        | 9,460,054   | 166,704               | -                    | 90,000                | 247,048    | -         | 814,955    | 11,012,436  | 9.2%   |
| College of IT & ENGR    | 42,915                         | 3,139,597   | 1,232,348             | -                    | 34,168                | 53,215     | -         | 335,407    | 4,837,650   | 4.0%   |
| College of Liberal Arts | 58,839                         | 10,081,764  | 101,751               | -                    | 138,065               | 436,323    | -         | 589,229    | 11,405,971  | 9.5%   |
| College of Health Prof  | 156,431                        | 5,044,498   | 458,531               | -                    | 10,896                | 304,925    | -         | 465,124    | 6,440,405   | 5.4%   |
| College of Arts & Media | -                              | 5,024,750   | 66,271                | -                    | -                     | 162,451    | -         | 1,016,858  | 6,270,330   | 5.2%   |
| College of Education    | 244,949                        | 5,815,588   | 443,248               | -                    | 31,086                | 289,988    | -         | 472,311    | 7,297,170   | 6.1%   |
| Honors College          | 86,266                         | 159,010     | -                     | -                    | 2,650                 | -          | -         | 28,159     | 276,085     | 0.2%   |
| Athletics               | -                              | -           | -                     | -                    | -                     | -          | -         | 2,803,152  | 2,803,152   | 2.3%   |
| Physical Plant          | 121,558                        | 4,766,465   | 33,687                | -                    | -                     | -          | 7,365,187 | 2,129,698  | 14,416,595  | 12.0%  |
| SOM-Forensic Sciense    | -                              | 213,558     | -                     | -                    | -                     | -          | -         | 67,006     | 280,564     | 0.2%   |
| Central Services        | -                              | 1,175,159   | -                     | -                    | 48,250                | -          | -         | 213,304    | 1,436,713   | 1.2%   |
| Executive Affairs       | -                              | 2,845,519   | 711,935               | -                    | 21,700                | -          | -         | 546,708    | 4,125,862   | 3.4%   |
| Provost Admin           | 35,679                         | 6,238,285   | 366,036               | -                    | 58,900                | -          | -         | 2,764,616  | 9,463,516   | 7.9%   |
| Information Technology  | 62,845                         | 6,448,495   | 469,451               | -                    | 53,297                | -          | -         | 3,041,529  | 10,075,617  | 8.4%   |
| Communications          | 193,594                        | 453,169     | -                     | -                    | 4,750                 | -          | -         | 319,470    | 970,983     | 0.8%   |
| Institutional Research  | -                              | 273,757     | -                     | -                    | 1,500                 | -          | -         | 9,609      | 284,866     | 0.2%   |
| Development             | -                              | 564,778     | -                     | -                    | 5,000                 | -          | -         | 343,538    | 913,316     | 0.8%   |
| E-Course                | -                              | 207,008     | 42,739                | -                    | -                     | -          | -         | 568,329    | 818,076     | 0.7%   |
| Institutional           | -                              | -           | -                     | 3,720,475            | -                     | 250,000    | -         | 10,064,862 | 14,035,337  | 11.7%  |
| Total                   | 1,389,648                      | 72,613,897  | 4,299,464             | 3,720,475            | 597,105               | 2,151,688  | 7,365,187 | 27,594,581 | 119,732,045 | 100.0% |