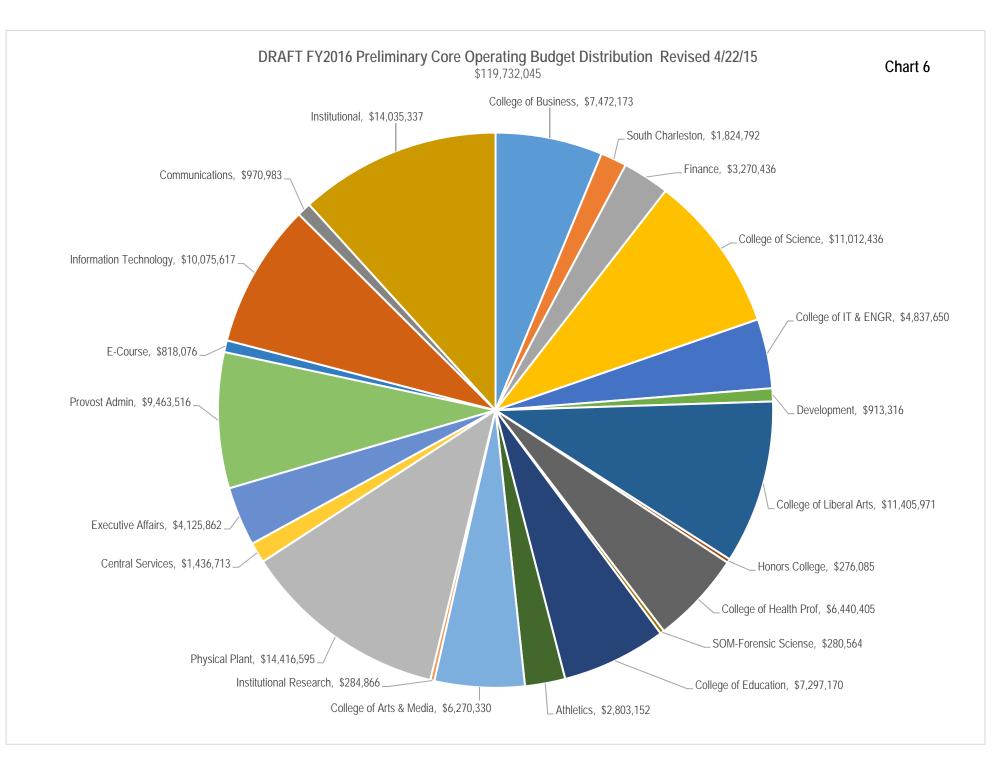

## DRAFT FY2016 Core Operating Budget Revised 4-22-15

|                         | Regular Positions includes CFB |             |                       |                      | Operating Allocations |            |           |            |             |        |
|-------------------------|--------------------------------|-------------|-----------------------|----------------------|-----------------------|------------|-----------|------------|-------------|--------|
| Budget Unit             | Vacant No<br>Search            | Core Filled | Vacant with<br>Search | Unallocated<br>Labor | Travel                | PT Faculty | Utilities | Operating  | Total       | %      |
| College of Business     | 41,901                         | 6,884,232   | 175,011               | -                    | 72,551                | 100,845    | -         | 197,633    | 7,472,173   | 6.2%   |
| South Charleston        | -                              | 941,695     | -                     | -                    | 9,750                 | 306,893    | -         | 566,454    | 1,824,792   | 1.5%   |
| Finance                 | 110,996                        | 2,876,516   | 31,752                | -                    | 14,542                | -          | -         | 236,630    | 3,270,436   | 2.7%   |
| College of Science      | 233,675                        | 9,460,054   | 166,704               | -                    | 90,000                | 247,048    | -         | 814,955    | 11,012,436  | 9.2%   |
| College of IT & ENGR    | 42,915                         | 3,139,597   | 1,232,348             | -                    | 34,168                | 53,215     | -         | 335,407    | 4,837,650   | 4.0%   |
| College of Liberal Arts | 58,839                         | 10,081,764  | 101,751               | -                    | 138,065               | 436,323    | -         | 589,229    | 11,405,971  | 9.5%   |
| College of Health Prof  | 156,431                        | 5,044,498   | 458,531               | -                    | 10,896                | 304,925    | -         | 465,124    | 6,440,405   | 5.4%   |
| College of Arts & Media | -                              | 5,024,750   | 66,271                | -                    | -                     | 162,451    | -         | 1,016,858  | 6,270,330   | 5.2%   |
| College of Education    | 244,949                        | 5,815,588   | 443,248               | -                    | 31,086                | 289,988    | -         | 472,311    | 7,297,170   | 6.1%   |
| Honors College          | 86,266                         | 159,010     | -                     | -                    | 2,650                 | -          | -         | 28,159     | 276,085     | 0.2%   |
| Athletics               | -                              | -           | -                     | -                    | -                     | -          | -         | 2,803,152  | 2,803,152   | 2.3%   |
| Physical Plant          | 121,558                        | 4,766,465   | 33,687                | -                    | -                     | -          | 7,365,187 | 2,129,698  | 14,416,595  | 12.0%  |
| SOM-Forensic Sciense    | -                              | 213,558     | -                     | -                    | -                     | -          | -         | 67,006     | 280,564     | 0.2%   |
| Central Services        | -                              | 1,175,159   | -                     | -                    | 48,250                | -          | -         | 213,304    | 1,436,713   | 1.2%   |
| Executive Affairs       | -                              | 2,845,519   | 711,935               | -                    | 21,700                | -          | -         | 546,708    | 4,125,862   | 3.4%   |
| Provost Admin           | 35,679                         | 6,238,285   | 366,036               | -                    | 58,900                | -          | -         | 2,764,616  | 9,463,516   | 7.9%   |
| Information Technology  | 62,845                         | 6,448,495   | 469,451               | -                    | 53,297                | -          | -         | 3,041,529  | 10,075,617  | 8.4%   |
| Communications          | 193,594                        | 453,169     | -                     | -                    | 4,750                 | -          | -         | 319,470    | 970,983     | 0.8%   |
| Institutional Research  | -                              | 273,757     | -                     | -                    | 1,500                 | -          | -         | 9,609      | 284,866     | 0.2%   |
| Development             | -                              | 564,778     | -                     | -                    | 5,000                 | -          | -         | 343,538    | 913,316     | 0.8%   |
| E-Course                | -                              | 207,008     | 42,739                | -                    | -                     | -          | -         | 568,329    | 818,076     | 0.7%   |
| Institutional           | -                              | -           | -                     | 3,720,475            | -                     | 250,000    | -         | 10,064,862 | 14,035,337  | 11.7%  |
| Total                   | 1,389,648                      | 72,613,897  | 4,299,464             | 3,720,475            | 597,105               | 2,151,688  | 7,365,187 | 27,594,581 | 119,732,045 | 100.0% |