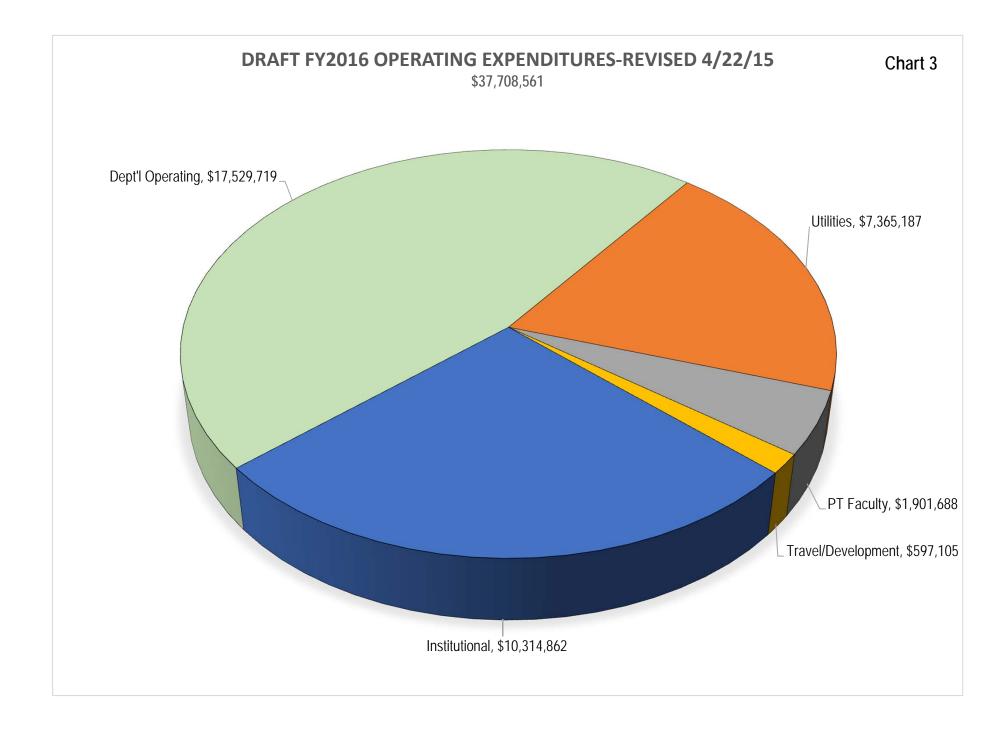

## Marshall University (no SOM or MURC) DRAFT FY2016 Core Budget Revised 4-22-15

|                                                                                                                                                                     | Proposed<br>FY2016 Core<br>Budget                                         | Adjust #1                                                                              | Adjust #2                                                                      | Adjust #3<br>4-9-15                                                                       | Adjust #4<br>4-22-15                                                                              | Notes                                                               |  |
|---------------------------------------------------------------------------------------------------------------------------------------------------------------------|---------------------------------------------------------------------------|----------------------------------------------------------------------------------------|--------------------------------------------------------------------------------|-------------------------------------------------------------------------------------------|---------------------------------------------------------------------------------------------------|---------------------------------------------------------------------|--|
| OURCES                                                                                                                                                              | g                                                                         |                                                                                        |                                                                                |                                                                                           |                                                                                                   |                                                                     |  |
| State Appropriations                                                                                                                                                | 46,706,119                                                                | 47,262,017                                                                             | 47,262,017                                                                     | 47,262,017                                                                                | 47,262,017                                                                                        | after Governor's vetoes                                             |  |
| Education & General Fees                                                                                                                                            | 47,841,855                                                                | 47,841,855                                                                             | 54,604,355                                                                     | 55,256,855                                                                                | 55,756,855                                                                                        | Fee simplification & small increase                                 |  |
| Off Campus Fees                                                                                                                                                     | 640,000                                                                   | 640,000                                                                                | 640,000                                                                        | -                                                                                         | -                                                                                                 | rolled into tuition                                                 |  |
| E-Course - Institutional Share                                                                                                                                      |                                                                           |                                                                                        | 400,000                                                                        | 400,000                                                                                   | 400,000                                                                                           | Summer 2015 (FY2016)                                                |  |
| E-Course - Fall & Spring                                                                                                                                            | 7,722,000                                                                 | 7,722,000                                                                              |                                                                                |                                                                                           |                                                                                                   |                                                                     |  |
| Core Program Fees                                                                                                                                                   | 1,713,750                                                                 | 1,713,750                                                                              | 2,675,250                                                                      | 2,712,750                                                                                 | 2,712,750                                                                                         |                                                                     |  |
| Core Course Fees                                                                                                                                                    | 199,000                                                                   | 109,000                                                                                | -                                                                              |                                                                                           | -                                                                                                 |                                                                     |  |
| Core Lab Fees                                                                                                                                                       | 1,173,000                                                                 | 1,173,000                                                                              |                                                                                |                                                                                           | -                                                                                                 |                                                                     |  |
| E-Delivery Fees                                                                                                                                                     | -                                                                         | -                                                                                      | 1,280,000                                                                      | 1,280,000                                                                                 | 1,280,000                                                                                         |                                                                     |  |
| Core Other Revenues                                                                                                                                                 | 1,481,900                                                                 | 1,481,900                                                                              | 1,481,900                                                                      | 1,481,900                                                                                 | 1,481,900                                                                                         |                                                                     |  |
| Overhead Cost Recovery                                                                                                                                              | 1,654,538                                                                 | 1,654,538                                                                              | 2,149,016                                                                      | 1,944,059                                                                                 | 1,944,059                                                                                         | rate change from 7% to 6%                                           |  |
| E&G Contingency                                                                                                                                                     | 1 1                                                                       |                                                                                        | (1,300,000)                                                                    | (1,300,000)                                                                               |                                                                                                   | Tuition shortfall contingency                                       |  |
| Reserve transfer                                                                                                                                                    |                                                                           |                                                                                        |                                                                                |                                                                                           |                                                                                                   |                                                                     |  |
| Investment Earnings                                                                                                                                                 |                                                                           |                                                                                        |                                                                                | 1,000,000                                                                                 | 1,000,000                                                                                         |                                                                     |  |
| Summer - Institutional Share                                                                                                                                        |                                                                           |                                                                                        | 1,000,000                                                                      | 1,000,000                                                                                 | 1,000,000                                                                                         |                                                                     |  |
| Transfer of INTO Revenue                                                                                                                                            |                                                                           |                                                                                        | 220,000                                                                        | 220,000                                                                                   | 220,000                                                                                           |                                                                     |  |
| Total Sources                                                                                                                                                       | 109,132,162                                                               | 109,598,060                                                                            | 110,412,538                                                                    | 111,257,581                                                                               | 111,757,581                                                                                       |                                                                     |  |
| SES<br>Regular Positions-filled                                                                                                                                     | 58,684,488                                                                | 58,220,905                                                                             | 58,116,138                                                                     | 58,048,074                                                                                | 58,048,074                                                                                        |                                                                     |  |
| Regular Positions-vacant w/active search                                                                                                                            | 2,177,498                                                                 | 2,232,352                                                                              |                                                                                |                                                                                           |                                                                                                   |                                                                     |  |
| Regular Positions-vacant w/o active search                                                                                                                          |                                                                           |                                                                                        | 2.232.352                                                                      | 2,536,612                                                                                 | 2,744,350                                                                                         |                                                                     |  |
| 5                                                                                                                                                                   | 2.271.472                                                                 |                                                                                        | 2,232,352                                                                      | 2,536,612                                                                                 | 2,744,350                                                                                         |                                                                     |  |
| Annual Experience Increment                                                                                                                                         | 2,271,472<br>772.528                                                      | 2,426,263                                                                              | 2,426,263                                                                      | 1,389,094                                                                                 | 1,110,032                                                                                         |                                                                     |  |
| ·                                                                                                                                                                   | 2,271,472<br>772,528                                                      |                                                                                        |                                                                                | 1,389,094<br>756,119                                                                      | 1,110,032<br>748,199                                                                              | Year 1 of 4 recruiting plan for<br>20-Faculty 6-Staff               |  |
| Engineering recruiting (5 Faculty 2 Staff)                                                                                                                          | 772,528                                                                   | 2,426,263<br>759,749                                                                   | 2,426,263<br>759,179                                                           | 1,389,094<br>756,119<br>690,000                                                           | 1,110,032<br>748,199<br>690,000                                                                   | Year 1 of 4 recruiting plan for<br>20-Faculty 6-Staff               |  |
| Engineering recruiting (5 Faculty 2 Staff)<br>Salary Adj-Promo, AEI, Reclass                                                                                        | 772,528                                                                   | 2,426,263<br>759,749<br>400,000                                                        | 2,426,263                                                                      | 1,389,094<br>756,119                                                                      | 1,110,032<br>748,199<br>690,000<br>400,000                                                        | Year 1 of 4 recruiting plan for<br>20-Faculty 6-Staff               |  |
| Engineering recruiting (5 Faculty 2 Staff)<br>Salary Adj-Promo, AEI, Reclass<br>Salary Pool                                                                         | 772,528                                                                   | 2,426,263<br>759,749                                                                   | 2,426,263<br>759,179                                                           | 1,389,094<br>756,119<br>690,000                                                           | 1,110,032<br>748,199<br>690,000                                                                   | Year 1 of 4 recruiting plan for<br>20-Faculty 6-Staff               |  |
| Annual Experience Increment<br>Engineering recruiting (5 Faculty 2 Staff)<br>Salary Adj-Promo, AEI, Reclass<br>Salary Pool<br>Benefits<br>Sub Total Personnel       | 772,528<br>400,000<br>1,894,004                                           | 2,426,263<br>759,749<br>400,000<br>1,886,386                                           | 2,426,263<br>759,179<br>400,000<br>-                                           | 1,389,094<br>756,119<br>690,000<br>400,000<br>-                                           | 1,110,032<br>748,199<br>690,000<br>400,000<br>1,857,074                                           | Year 1 of 4 recruiting plan for<br>20-Faculty 6-Staff               |  |
| Engineering recruiting (5 Faculty 2 Staff)<br>Salary Adj-Promo, AEI, Reclass<br>Salary Pool<br>Benefits                                                             | 772,528<br>400,000<br>1,894,004<br>16,574,267                             | 2,426,263<br>759,749<br>400,000<br>1,886,386<br>16,506,841                             | 2,426,263<br>759,179<br>400,000<br>-<br>16,005,201                             | 1,389,094<br>756,119<br>690,000<br>400,000<br>-<br>15,976,879                             | 1,110,032<br>748,199<br>690,000<br>400,000<br>1,857,074<br>16,425,755                             | Year 1 of 4 recruiting plan for<br>20-Faculty 6-Staff<br>see charts |  |
| Engineering recruiting (5 Faculty 2 Staff)<br>Salary Adj-Promo, AEI, Reclass<br>Salary Pool<br>Benefits<br>Sub Total Personnel<br>Budget Unit Operation Allocations | 772,528<br>400,000<br>1,894,004<br>16,574,267<br>82,774,257               | 2,426,263<br>759,749<br>400,000<br>1,886,386<br>16,506,841<br>82,432,496               | 2,426,263<br>759,179<br>400,000<br>-<br>16,005,201<br>79,939,133               | 1,389,094<br>756,119<br>690,000<br>400,000<br>-<br>15,976,879<br>79,796,778               | 1,110,032<br>748,199<br>690,000<br>400,000<br>1,857,074<br>16,425,755<br>82,023,484               | 20-Faculty 6-Staff                                                  |  |
| Engineering recruiting (5 Faculty 2 Staff)<br>Salary Adj-Promo, AEI, Reclass<br>Salary Pool<br>Benefits<br>Sub Total Personnel                                      | 772,528<br>400,000<br>1,894,004<br>16,574,267<br>82,774,257<br>41,216,155 | 2,426,263<br>759,749<br>400,000<br>1,886,386<br>16,506,841<br>82,432,496<br>39,525,493 | 2,426,263<br>759,179<br>400,000<br>-<br>16,005,201<br>79,939,133<br>37,451,149 | 1,389,094<br>756,119<br>690,000<br>400,000<br>-<br>15,976,879<br>79,796,778<br>37,745,561 | 1,110,032<br>748,199<br>690,000<br>400,000<br>1,857,074<br>16,425,755<br>82,023,484<br>37,708,561 | 20-Faculty 6-Staff                                                  |  |

## DRAFT FY2016 Core Operating Budget Revised 4-22-15

|                         | Regular Positions includes CFB |             |                       |                      | Operating Allocations |            |           |            |             |        |
|-------------------------|--------------------------------|-------------|-----------------------|----------------------|-----------------------|------------|-----------|------------|-------------|--------|
| Budget Unit             | Vacant No<br>Search            | Core Filled | Vacant with<br>Search | Unallocated<br>Labor | Travel                | PT Faculty | Utilities | Operating  | Total       | %      |
| College of Business     | 41,901                         | 6,884,232   | 175,011               | -                    | 72,551                | 100,845    | -         | 197,633    | 7,472,173   | 6.2%   |
| South Charleston        | -                              | 941,695     | -                     | -                    | 9,750                 | 306,893    | -         | 566,454    | 1,824,792   | 1.5%   |
| Finance                 | 110,996                        | 2,876,516   | 31,752                | -                    | 14,542                | -          | -         | 236,630    | 3,270,436   | 2.7%   |
| College of Science      | 233,675                        | 9,460,054   | 166,704               | -                    | 90,000                | 247,048    | -         | 814,955    | 11,012,436  | 9.2%   |
| College of IT & ENGR    | 42,915                         | 3,139,597   | 1,232,348             | -                    | 34,168                | 53,215     | -         | 335,407    | 4,837,650   | 4.0%   |
| College of Liberal Arts | 58,839                         | 10,081,764  | 101,751               | -                    | 138,065               | 436,323    | -         | 589,229    | 11,405,971  | 9.5%   |
| College of Health Prof  | 156,431                        | 5,044,498   | 458,531               | -                    | 10,896                | 304,925    | -         | 465,124    | 6,440,405   | 5.4%   |
| College of Arts & Media | -                              | 5,024,750   | 66,271                | -                    | -                     | 162,451    | -         | 1,016,858  | 6,270,330   | 5.2%   |
| College of Education    | 244,949                        | 5,815,588   | 443,248               | -                    | 31,086                | 289,988    | -         | 472,311    | 7,297,170   | 6.1%   |
| Honors College          | 86,266                         | 159,010     | -                     | -                    | 2,650                 | -          | -         | 28,159     | 276,085     | 0.2%   |
| Athletics               | -                              | -           | -                     | -                    | -                     | -          | -         | 2,803,152  | 2,803,152   | 2.3%   |
| Physical Plant          | 121,558                        | 4,766,465   | 33,687                | -                    | -                     | -          | 7,365,187 | 2,129,698  | 14,416,595  | 12.0%  |
| SOM-Forensic Sciense    | -                              | 213,558     | -                     | -                    | -                     | -          | -         | 67,006     | 280,564     | 0.2%   |
| Central Services        | -                              | 1,175,159   | -                     | -                    | 48,250                | -          | -         | 213,304    | 1,436,713   | 1.2%   |
| Executive Affairs       | -                              | 2,845,519   | 711,935               | -                    | 21,700                | -          | -         | 546,708    | 4,125,862   | 3.4%   |
| Provost Admin           | 35,679                         | 6,238,285   | 366,036               | -                    | 58,900                | -          | -         | 2,764,616  | 9,463,516   | 7.9%   |
| Information Technology  | 62,845                         | 6,448,495   | 469,451               | -                    | 53,297                | -          | -         | 3,041,529  | 10,075,617  | 8.4%   |
| Communications          | 193,594                        | 453,169     | -                     | -                    | 4,750                 | -          | -         | 319,470    | 970,983     | 0.8%   |
| Institutional Research  | -                              | 273,757     | -                     | -                    | 1,500                 | -          | -         | 9,609      | 284,866     | 0.2%   |
| Development             | -                              | 564,778     | -                     | -                    | 5,000                 | -          | -         | 343,538    | 913,316     | 0.8%   |
| E-Course                | -                              | 207,008     | 42,739                | -                    | -                     | -          | -         | 568,329    | 818,076     | 0.7%   |
| Institutional           | -                              | -           | -                     | 3,720,475            | -                     | 250,000    | -         | 10,064,862 | 14,035,337  | 11.7%  |
| Total                   | 1,389,648                      | 72,613,897  | 4,299,464             | 3,720,475            | 597,105               | 2,151,688  | 7,365,187 | 27,594,581 | 119,732,045 | 100.0% |