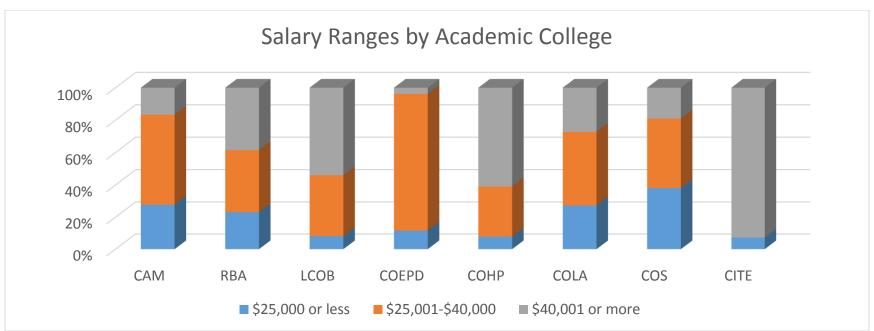

5. Salary Information using combined data from Alumni and Graduation Surveys. The Graduation Survey, which was given during approximately six weeks prior to graduation asked respondents to indicate a salary range, whereas the Alumni Survey, given between six months to one year post-graduation, asked for a specific salary figure. The table below puts specific figures from the Alumni Surveys into the Graduation Survey categories.

| College | \$10,000 or<br>less | \$10,001-<br>\$15,000 | \$15,001-<br>\$20,000 | \$20,001-<br>\$25,000 | \$25,001-<br>\$30,000 | \$30,001-<br>\$35,000 | \$35,001-<br>\$40,000 | \$40,001-<br>\$45,000 | \$45,001-<br>\$50,000 | More than<br>\$50,000 | Total |
|---------|---------------------|-----------------------|-----------------------|-----------------------|-----------------------|-----------------------|-----------------------|-----------------------|-----------------------|-----------------------|-------|
| CAM     | 2                   | 1                     | 1                     | 1                     | 5                     | 3                     | 2                     | 1                     |                       | 2                     | 18    |
| RBA     |                     |                       | 3                     | 6                     | 5                     | 5                     | 5                     | 2                     | 3                     | 10                    | 39    |
| LCOB    | 1                   |                       |                       | 2                     | 2                     | 5                     | 7                     | 7                     | 3                     | 10                    | 37    |
| COEPD   |                     |                       | 2                     | 1                     | 3                     | 14                    | 5                     | 1                     |                       |                       | 26    |
| СОНР    |                     |                       |                       | 5                     | 9                     | 4                     | 7                     | 11                    | 13                    | 15                    | 64    |
| COLA    |                     |                       |                       | 6                     | 4                     | 3                     | 3                     | 4                     |                       | 2                     | 22    |
| cos     | 1                   | 2                     | 2                     | 3                     | 1                     | 4                     | 4                     | 1                     | 1                     | 2                     | 21    |
| CITE    |                     |                       | 1                     |                       |                       |                       |                       | 1                     | 1                     | 11                    | 14    |
| Total   | 4 (2%)              | 3 (1%)                | 9 (4%)                | 24 (10%)              | 29 (12%)              | 38 (16%)              | 33 (14%)              | 28 (12%)              | 21 (9%)               | 52 (22%)              | 241   |

Of the 241 graduates for whom we have data, 22% reported earning more than \$50,000 annually, with 42% earning more than \$40,000 annually.