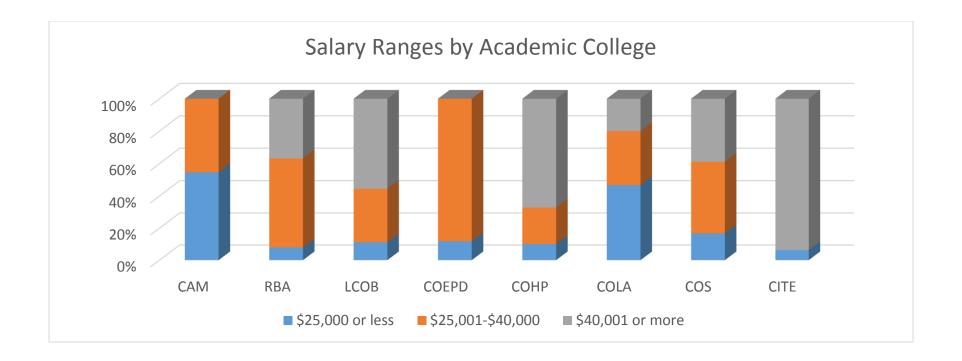

| 2                     | 4                     | 1                     | 3                     | 3                     | 18    |
| CITE    | 1                   |                       |                       |                       |                       |                       |                       | 3                     | 3                     | 9                     | 16    |
| Total   | 5 (2%)              | 3 (1%)                | 7 (3%)                | 17 (8%)               | 23 (11%)              | 28 (13%)              | 28 (13%)              | 27 (13%)              | 33 (16%)              | 41 (19%)              | 212   |

Of the 212 graduates for whom we have data, 19% reported earning more than \$50,000 annually, with 48% earning more than \$40,000 annually.





#### 6. First Year Bonus

Twelve (one from CAM, three from LCOB, two from COHP, one from COLA, two from COS, and three from CITE) Alumni Survey respondents indicated they received a first-year bonus. Bonus amounts ranged from \$60 to \$13,000, with the median bonus being \$2,750.

## Responses to Items Regarding Post-Graduation Volunteer (Service) Employment

One graduate from the College of Science reported working for the National Park Service in Bar Harbor, ME and one graduate from the College of Health Professions reported serving in the Peace Corps.

### Responses to Items Regarding Post-Graduation Military Service

Two graduates from the College of Liberal Arts reported serving in the United States Army, one in the rank of Second Lieutenant. One graduate of the College of Science r