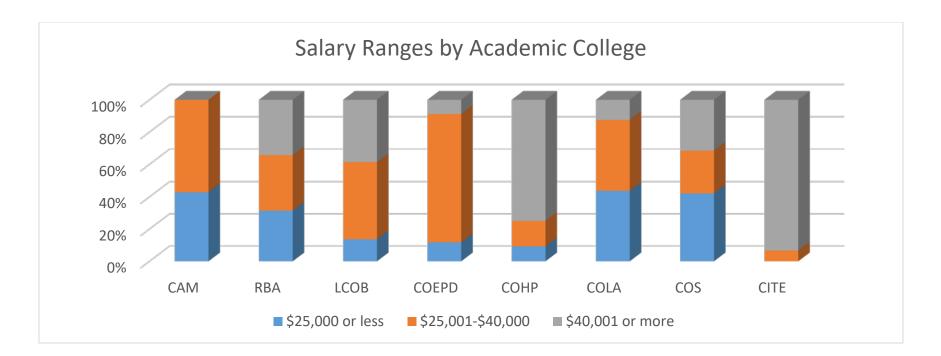

4. Salary Information using combined data from Alumni and Graduation Surveys. The Graduation Survey, which was given during approximately six weeks prior to graduation asked respondents to indicate a salary range, whereas the Alumni Survey, given between six months to one year post-graduation, asked for a specific salary figure. The table below puts specific figures from the Alumni Surveys into the Graduation Survey categories.

| College | \$10,000 or<br>less | \$10,001-<br>\$15,000 | \$15,001-<br>\$20,000 | \$20,001-<br>\$25,000 | \$25,001-<br>\$30,000 | \$30,001-<br>\$35,000 | \$35,001-<br>\$40,000 | \$40,001-<br>\$45,000 | \$45,001-<br>\$50,000 | More than<br>\$50,000 | Total |
|---------|---------------------|-----------------------|-----------------------|-----------------------|-----------------------|-----------------------|-----------------------|-----------------------|-----------------------|-----------------------|-------|
| CAM     | 0                   | 1                     | 1                     | 1                     | 3                     | 0                     | 1                     | 0                     | 0                     | 0                     | 7     |
| RBA     | 1                   | 4                     | 0                     | 6                     | 4                     | 6                     | 2                     | 3                     | 1                     | 8                     | 35    |
| LCOB    | 1                   | 1                     | 1                     | 3                     | 10                    | 2                     | 9                     | 3                     | 4                     | 10                    | 44    |
| COEPD   | 0                   | 1                     | 1                     | 2                     | 4                     | 10                    | 13                    | 3                     | 0                     | 0                     | 34    |
| СОНР    | 1                   | 2                     | 2                     | 2                     | 2                     | 6                     | 4                     | 9                     | 14                    | 34                    | 76    |
| COLA    | 1                   | 2                     | 2                     | 2                     | 3                     | 3                     | 1                     | 0                     | 2                     | 0                     | 16    |
| COS     | 0                   | 1                     | 3                     | 4                     | 0                     | 3                     | 2                     | 1                     | 2                     | 3                     | 19    |
| CITE    | 0                   | 0                     | 0                     | 0                     | 0                     | 0                     | 1                     | 1                     | 1                     | 12                    | 15    |
| Total   | 4 (2%)              | 12 (5%)               | 10 (4%)               | 20 (8%)               | 26 (11%)              | 30 (12%)              | 33 (13%)              | 20 (8%)               | 24 (10%)              | 67 (27%)              | 246   |

Of the 246 graduates for whom we have data, 27% reported earning more than \$50,000 annually, with 45% earning more than \$40,000 annually.