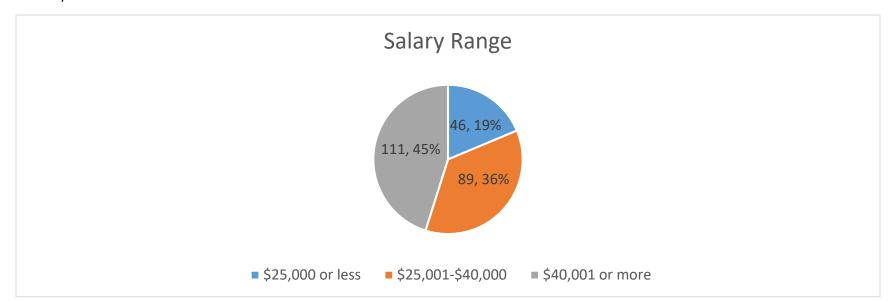

4. Salary Information using combined data from Alumni and Graduation Surveys. The Graduation Survey, which was given during approximately six weeks prior to graduation asked respondents to indicate a salary range, whereas the Alumni Survey, given between six months to one year post-graduation, asked for a specific salary figure. The table below puts specific figures from the Alumni Surveys into the Graduation Survey categories.

| College | \$10,000 or<br>less | \$10,001-<br>\$15,000 | \$15,001-<br>\$20,000 | \$20,001-<br>\$25,000 | \$25,001-<br>\$30,000 | \$30,001-<br>\$35,000 | \$35,001-<br>\$40,000 | \$40,001-<br>\$45,000 | \$45,001-<br>\$50,000 | More than<br>\$50,000 | Total |
|---------|---------------------|-----------------------|-----------------------|-----------------------|-----------------------|-----------------------|-----------------------|-----------------------|-----------------------|-----------------------|-------|
| CAM     | 0                   | 1                     | 1                     | 1                     | 3                     | 0                     | 1                     | 0                     | 0                     | 0                     | 7     |
| RBA     | 1                   | 4                     | 0                     | 6                     | 4                     | 6                     | 2                     | 3                     | 1                     | 8                     | 35    |
| LCOB    | 1                   | 1                     | 1                     | 3                     | 10                    | 2                     | 9                     | 3                     | 4                     | 10                    | 44    |
| COEPD   | 0                   | 1                     | 1                     | 2                     | 4                     | 10                    | 13                    | 3                     | 0                     | 0                     | 34    |
| СОНР    | 1                   | 2                     | 2                     | 2                     | 2                     | 6                     | 4                     | 9                     | 14                    | 34                    | 76    |
| COLA    | 1                   | 2                     | 2                     | 2                     | 3                     | 3                     | 1                     | 0                     | 2                     | 0                     | 16    |
| COS     | 0                   | 1                     | 3                     | 4                     | 0                     | 3                     | 2                     | 1                     | 2                     | 3                     | 19    |
| CITE    | 0                   | 0                     | 0                     | 0                     | 0                     | 0                     | 1                     | 1                     | 1                     | 12                    | 15    |
| Total   | 4 (2%)              | 12 (5%)               | 10 (4%)               | 20 (8%)               | 26 (11%)              | 30 (12%)              | 33 (13%)              | 20 (8%)               | 24 (10%)              | 67 (27%)              | 246   |

Of the 246 graduates for whom we have data, 27% reported earning more than \$50,000 annually, with 45% earning more than \$40,000 annually.