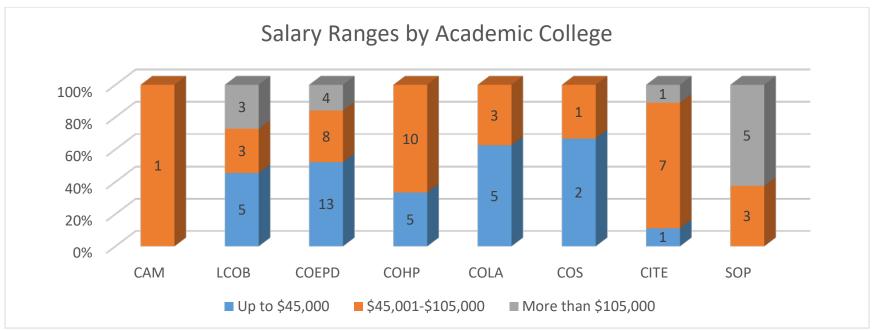

4. Salary Information using data from Alumni Survey, which asked for a specific salary figure. The table below puts specific figures from the Alumni Surveys into salary ranges.

| College | \$25,000 or<br>less | \$25,001-<br>\$35,000 | \$35,001-<br>\$45,000 | \$45,001-<br>\$55,000 | \$55,001-<br>\$65,000 | \$65,001-<br>\$75,000 | \$75,001-<br>\$85,000 | \$85,001-<br>\$95,000 | \$95,001-<br>\$105,000 | More than<br>\$105,000 | Total |
|---------|---------------------|-----------------------|-----------------------|-----------------------|-----------------------|-----------------------|-----------------------|-----------------------|------------------------|------------------------|-------|
| CAM     |                     |                       |                       |                       | 1                     |                       |                       |                       |                        |                        | 1     |
| LCOB    | 2                   |                       | 3                     | 2                     | 1                     |                       |                       |                       |                        | 3                      | 11    |
| COEPD   |                     | 2                     | 11                    | 2                     | 4                     | 1                     |                       |                       | 1                      | 4                      | 25    |
| СОНР    | 2                   | 1                     | 2                     | 1                     | 4                     | 1                     | 1                     | 2                     | 1                      |                        | 15    |
| COLA    | 1                   | 4                     |                       | 1                     | 2                     |                       |                       |                       |                        |                        | 8     |
| cos     |                     |                       | 2                     | 1                     |                       |                       |                       |                       |                        |                        | 3     |
| CITE    |                     | 1                     |                       | 2                     | 3                     | 1                     |                       |                       | 1                      | 1                      | 9     |
| SOP     |                     |                       |                       | 1                     |                       | 2                     |                       |                       |                        | 5                      | 8     |
| Total   | 5                   | 8                     | 18                    | 10                    | 15                    | 5                     | 1                     | 2                     | 3                      | 13                     | 80    |

Of the 80 graduates for whom we have data, 16% reported earning more than \$105,000 annually, with 45% earning salaries that ranged from \$45,001 to \$105,000 annually, and 39% earning up to \$45,000 annually.