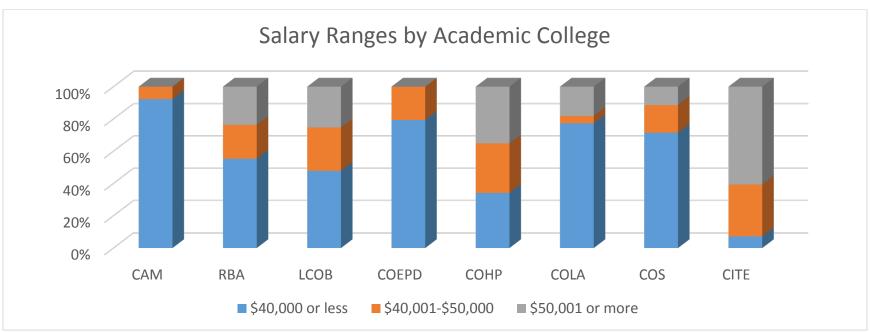

#### 4. Salary Information

| College     | CAM | RBA | LCOB | COEPD | СОНР | COLA | cos | CITE | Totals     |
|-------------|-----|-----|------|-------|------|------|-----|------|------------|
| \$10,000 or | 1   |     | 2    | 2     | 2    | 1    | 1   |      | 9 (2.8%)   |
| less        |     |     |      |       |      |      |     |      |            |
| \$10,001-   | 1   |     | 3    |       | 4    | 3    | 2   |      | 13 (4.0%)  |
| \$15,000    |     |     |      |       |      |      |     |      |            |
| \$15,001-   |     | 4   | 1    |       | 3    | 2    | 3   |      | 13 (4.0%)  |
| \$20,000    |     |     |      |       |      |      |     |      |            |
| \$20,001-   | 2   | 5   | 4    | 1     | 2    | 1    | 4   |      | 19 (5.9%)  |
| \$25,000    |     |     |      |       |      |      |     |      |            |
| \$25,001-   | 3   | 4   | 7    | 4     | 9    | 2    | 3   | 1    | 33 (10.0%) |
| \$30,000    |     |     |      |       |      |      |     |      |            |
| \$30,001-   | 2   | 7   | 9    | 11    | 8    | 8    | 5   |      | 50 (15.5%) |
| \$35,000    |     |     |      |       |      |      |     |      |            |
| \$35,001-   | 3   | 1   | 6    | 5     | 3    |      | 7   | 1    | 26 (8.0%)  |
| \$40,000    |     |     |      |       |      |      |     |      |            |
| \$40,001-   | 1   | 8   | 13   | 4     | 10   | 1    | 3   | 1    | 41 (12.7%) |
| \$45,000    |     |     |      |       |      |      |     |      |            |
| \$45,001-   |     |     | 5    | 2     | 18   | 0    | 3   | 8    | 36 (11.1%) |
| \$50,000    |     |     |      |       |      |      |     |      |            |
| \$50,001-   |     | 2   | 7    |       | 10   | 3    |     | 7    | 29 (9.0%)  |
| \$55,000    |     |     |      |       |      |      |     |      |            |
| \$55,001-   |     | 1   | 4    |       | 10   |      | 2   | 2    | 19 (5.9%)  |
| \$60,000    |     |     |      |       |      |      |     |      |            |
| \$60,001-   |     |     | 3    |       | 6    | 1    | 1   | 3    | 14 (4.3%)  |
| \$65,000    |     |     |      |       |      |      |     |      |            |
| \$65,001-   |     | 1   |      |       | 3    |      |     | 1    | 5 (1.5%)   |
| \$70,000    |     |     |      |       |      |      |     |      |            |
| \$70,001-   |     |     | 1    |       |      |      |     | 3    | 4 (1.2%)   |
| \$75,000    |     |     |      |       |      |      |     |      |            |
| \$75,001-   |     |     | 1    |       | 1    |      |     | 1    | 3 (0.9%)   |
| \$80,000    |     |     |      |       |      |      |     |      |            |
| \$80,001-   |     | 1   |      |       |      |      |     |      | 1 (0.3%)   |
| \$85,000    |     |     |      |       |      |      |     |      |            |
| \$85,001-   |     |     |      |       | 1    |      |     |      | 1 (0.3%)   |
| \$90,000    |     |     |      |       |      |      |     |      |            |
| \$90,001-   |     | 1   | 1    |       |      |      |     |      | 2 (0.6%)   |
| \$95,000    |     |     |      |       |      |      |     |      |            |
| \$95,001-   |     |     |      |       |      |      |     |      | 0          |
| \$100,000   |     |     |      |       |      |      |     |      |            |
| More than   |     | 3   |      |       | 1    |      | 1   |      | 5 (1.5%)   |
| \$100,000   |     |     |      |       |      |      |     |      |            |
| Totals      | 13  | 38  | 67   | 29    | 91   | 22   | 35  | 28   | 323 (100%) |