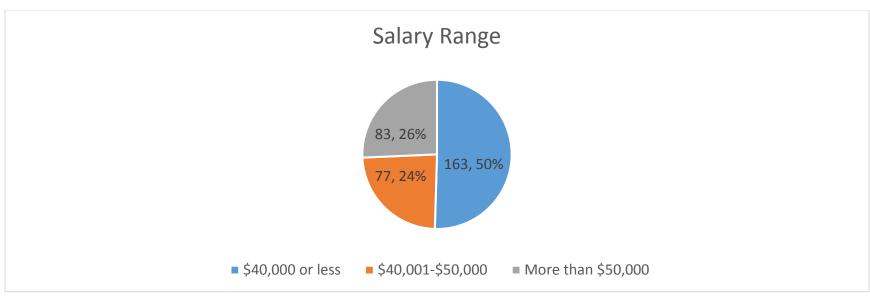

#### 4. Salary Information

| College     | CAM | RBA | LCOB | COEPD | СОНР | COLA | cos | CITE | Totals     |
|-------------|-----|-----|------|-------|------|------|-----|------|------------|
| \$10,000 or | 1   |     | 2    | 2     | 2    | 1    | 1   |      | 9 (2.8%)   |
| less        |     |     |      |       |      |      |     |      |            |
| \$10,001-   | 1   |     | 3    |       | 4    | 3    | 2   |      | 13 (4.0%)  |
| \$15,000    |     |     |      |       |      |      |     |      |            |
| \$15,001-   |     | 4   | 1    |       | 3    | 2    | 3   |      | 13 (4.0%)  |
| \$20,000    |     |     |      |       |      |      |     |      |            |
| \$20,001-   | 2   | 5   | 4    | 1     | 2    | 1    | 4   |      | 19 (5.9%)  |
| \$25,000    |     |     |      |       |      |      |     |      |            |
| \$25,001-   | 3   | 4   | 7    | 4     | 9    | 2    | 3   | 1    | 33 (10.0%) |
| \$30,000    |     |     |      |       |      |      |     |      |            |
| \$30,001-   | 2   | 7   | 9    | 11    | 8    | 8    | 5   |      | 50 (15.5%) |
| \$35,000    |     |     |      |       |      |      |     |      |            |
| \$35,001-   | 3   | 1   | 6    | 5     | 3    |      | 7   | 1    | 26 (8.0%)  |
| \$40,000    |     |     |      |       |      |      |     |      |            |
| \$40,001-   | 1   | 8   | 13   | 4     | 10   | 1    | 3   | 1    | 41 (12.7%) |
| \$45,000    |     |     |      |       |      |      |     |      |            |
| \$45,001-   |     |     | 5    | 2     | 18   | 0    | 3   | 8    | 36 (11.1%) |
| \$50,000    |     |     |      |       |      |      |     |      |            |
| \$50,001-   |     | 2   | 7    |       | 10   | 3    |     | 7    | 29 (9.0%)  |
| \$55,000    |     |     |      |       |      |      |     |      |            |
| \$55,001-   |     | 1   | 4    |       | 10   |      | 2   | 2    | 19 (5.9%)  |
| \$60,000    |     |     |      |       |      |      |     |      |            |
| \$60,001-   |     |     | 3    |       | 6    | 1    | 1   | 3    | 14 (4.3%)  |
| \$65,000    |     |     |      |       |      |      |     |      |            |
| \$65,001-   |     | 1   |      |       | 3    |      |     | 1    | 5 (1.5%)   |
| \$70,000    |     |     |      |       |      |      |     |      |            |
| \$70,001-   |     |     | 1    |       |      |      |     | 3    | 4 (1.2%)   |
| \$75,000    |     |     |      |       |      |      |     |      |            |
| \$75,001-   |     |     | 1    |       | 1    |      |     | 1    | 3 (0.9%)   |
| \$80,000    |     |     |      |       |      |      |     |      |            |
| \$80,001-   |     | 1   |      |       |      |      |     |      | 1 (0.3%)   |
| \$85,000    |     |     |      |       |      |      |     |      |            |
| \$85,001-   |     |     |      |       | 1    |      |     |      | 1 (0.3%)   |
| \$90,000    |     |     |      |       |      |      |     |      |            |
| \$90,001-   |     | 1   | 1    |       |      |      |     |      | 2 (0.6%)   |
| \$95,000    |     |     |      |       |      |      |     |      |            |
| \$95,001-   |     |     |      |       |      |      |     |      | 0          |
| \$100,000   |     |     |      |       |      |      |     |      |            |
| More than   |     | 3   |      |       | 1    |      | 1   |      | 5 (1.5%)   |
| \$100,000   |     |     |      |       |      |      |     |      |            |
| Totals      | 13  | 38  | 67   | 29    | 91   | 22   | 35  | 28   | 323 (100%) |

Of the 323 graduates for whom we have data, 50% reported earning \$50,000 or less annually, with 24% earning between \$40,001 and \$50,000. The remaining 26% of respondents earned more than \$50,000 annually.