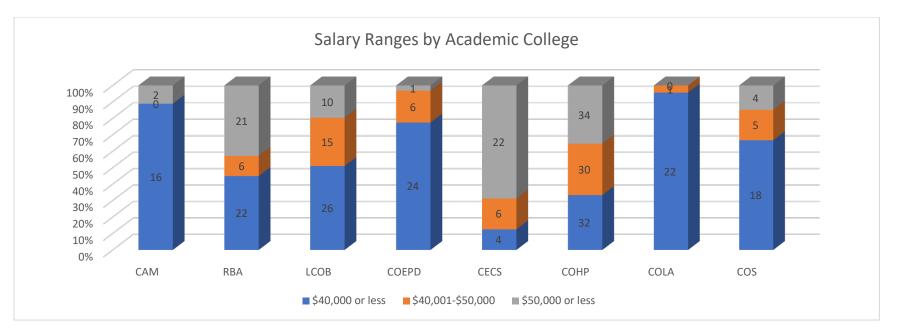

# 4. Salary Information

| College     | CAM | RBA | LCOB | COEPD | CECS | СОНР | COLA | cos | Totals |
|-------------|-----|-----|------|-------|------|------|------|-----|--------|
| \$10,000 or | 3   | 1   | 2    | 1     | 1    | 5    |      | 3   | 16     |
| less        |     |     |      |       |      |      |      |     |        |
| \$10,001-   | 1   | 2   | 1    | 1     | 1    | 3    | 1    | 2   | 12     |
| \$15,000    |     |     |      |       |      |      |      |     |        |
| \$15,001-   | 2   | 1   | 3    | 2     |      | 1    | 2    | 3   | 14     |
| \$20,000    |     |     |      |       |      |      |      |     |        |
| \$20,001-   | 3   | 4   | 5    | 2     |      | 6    | 6    | 2   | 28     |
| \$25,000    |     |     |      |       |      |      |      |     |        |
| \$25,001-   | 2   | 5   | 5    | 4     |      | 5    | 3    | 1   | 25     |
| \$30,000    |     |     |      |       |      |      |      |     |        |
| \$30,001-   | 2   | 4   | 6    | 2     | 2    | 5    | 5    | 3   | 29     |
| \$35,000    |     |     |      |       |      |      |      |     |        |
| \$35,001-   | 3   | 5   | 4    | 12    |      | 7    | 5    | 4   | 40     |
| \$40,000    |     |     |      |       |      |      |      |     |        |
| \$40,001-   |     | 3   | 8    | 6     | 3    | 11   | 1    | 3   | 35     |
| \$45,000    |     |     |      |       |      |      |      |     |        |
| \$45,001-   |     | 3   | 7    |       | 3    | 19   |      | 2   | 34     |
| \$50,000    |     |     |      |       |      |      |      |     |        |
| \$50,001-   |     | 4   | 2    | 1     | 1    | 13   |      |     | 21     |
| \$55,000    |     |     |      |       |      |      |      |     |        |
| \$55,001-   |     | 2   | 2    |       | 3    | 12   |      |     | 19     |
| \$60,000    |     |     |      |       |      |      |      |     |        |
| \$60,001-   | 1   | 1   |      |       | 5    | 2    |      | 1   | 10     |
| \$65,000    |     |     |      |       |      |      |      |     |        |
| \$65,001-   |     |     | 3    |       | 4    | 2    |      | 2   | 11     |
| \$70,000    |     |     |      |       |      |      |      |     |        |
| \$70,001-   |     | 2   |      |       | 3    |      |      |     | 5      |
| \$75,000    |     |     | _    |       |      |      |      |     |        |
| \$75,001-   |     | 1   | 2    |       | 1    | 1    |      |     | 5      |
| \$80,000    |     |     |      |       | _    | _    |      |     | _      |
| \$80,001-   |     | 3   |      |       | 1    | 1    |      |     | 5      |
| \$85,000    |     | _   |      |       | _    | _    |      |     | _      |
| \$85,001-   |     | 1   |      |       | 1    | 1    |      |     | 3      |
| \$90,000    |     | _   | _    |       | _    | _    |      |     | _      |
| \$90,001-   |     | 1   | 1    |       | 2    | 1    |      |     | 5      |
| \$95,000    |     |     |      |       |      |      |      |     | _      |
| \$95,001-   |     |     |      |       |      |      |      |     | 0      |
| \$100,000   |     |     |      |       |      |      |      |     | 1.0    |
| More than   | 1   | 6   |      |       | 1    | 1    |      | 1   | 10     |
| \$100,000   |     |     |      | -     |      |      |      |     |        |
| Totals      | 18  | 49  | 51   | 31    | 32   | 96   | 23   | 27  | 327    |

Of the 327 graduates for whom who have data, 164 (50%) reported earning \$40,000 or less annually, with 69 (21%) earning between \$40,001 and \$50,000. The remaining 94 (29%) of respondents earned more than \$50,000 annually.