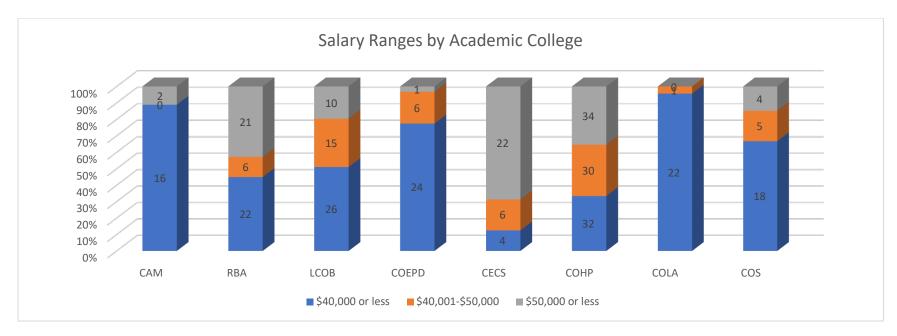

#### 4. Salary Information

| College               | CAM | RBA | LCOB | COEPD | CECS | СОНР | COLA | COS | Totals |
|-----------------------|-----|-----|------|-------|------|------|------|-----|--------|
| \$10,000 or           | 3   | 1   | 2    | 1     | 1    | 5    |      | 3   | 16     |
| less                  |     |     |      |       |      |      |      |     |        |
| \$10,001-             | 1   | 2   | 1    | 1     | 1    | 3    | 1    | 2   | 12     |
| \$15,000              |     |     |      |       |      |      |      |     |        |
| \$15,001-             | 2   | 1   | 3    | 2     |      | 1    | 2    | 3   | 14     |
| \$20,000              |     |     |      |       |      |      |      |     |        |
| \$20,001-             | 3   | 4   | 5    | 2     |      | 6    | 6    | 2   | 28     |
| \$25,000              |     |     |      |       |      |      |      |     |        |
| \$25,001-             | 2   | 5   | 5    | 4     |      | 5    | 3    | 1   | 25     |
| \$30,000              |     |     |      |       |      |      |      |     |        |
| \$30,001-             | 2   | 4   | 6    | 2     | 2    | 5    | 5    | 3   | 29     |
| \$35,000              |     | _   |      |       |      |      |      |     |        |
| \$35,001-             | 3   | 5   | 4    | 12    |      | 7    | 5    | 4   | 40     |
| \$40,000              |     |     |      |       |      |      |      |     |        |
| \$40,001-             |     | 3   | 8    | 6     | 3    | 11   | 1    | 3   | 35     |
| \$45,000              |     | 2   |      |       | 3    | 40   |      |     |        |
| \$45,001-             |     | 3   | 7    |       | 3    | 19   |      | 2   | 34     |
| \$50,000<br>\$50,001- |     | 4   | 2    | 1     | 1    | 12   |      |     | 21     |
| \$50,001-<br>\$55,000 |     | 4   | 2    | 1     | 1    | 13   |      |     | 21     |
| \$55,000<br>\$55,001- |     | 2   | 2    |       | 3    | 12   |      |     | 19     |
| \$60,000<br>\$60,000  |     | 2   | 2    |       | 5    | 12   |      |     | 19     |
| \$60,001-             | 1   | 1   |      |       | 5    | 2    |      | 1   | 10     |
| \$65,000<br>\$65,000  | -   | -   |      |       | 5    | 2    |      | -   | 10     |
| \$65,001-             |     |     | 3    |       | 4    | 2    |      | 2   | 11     |
| \$70,000              |     |     | 0    |       |      | _    |      | _   |        |
| \$70,001-             |     | 2   |      |       | 3    |      |      |     | 5      |
| \$75,000              |     |     |      |       |      |      |      |     |        |
| \$75,001-             |     | 1   | 2    |       | 1    | 1    |      |     | 5      |
| \$80,000              |     |     |      |       |      |      |      |     |        |
| \$80,001-             |     | 3   |      |       | 1    | 1    |      |     | 5      |
| \$85,000              |     |     |      |       |      |      |      |     |        |
| \$85,001-             |     | 1   |      |       | 1    | 1    |      |     | 3      |
| \$90,000              |     |     |      |       |      |      |      |     |        |
| \$90,001-             |     | 1   | 1    |       | 2    | 1    |      |     | 5      |
| \$95,000              |     |     |      |       |      |      |      |     |        |
| \$95,001-             |     |     |      |       |      |      |      |     | 0      |
| \$100,000             |     |     |      |       |      |      |      |     |        |
| More than             | 1   | 6   |      |       | 1    | 1    |      | 1   | 10     |
| \$100,000             |     |     |      |       |      |      |      |     |        |
| Totals                | 18  | 49  | 51   | 31    | 32   | 96   | 23   | 27  | 327    |

Of the 327 graduates for whom who have data, 164 (50%) reported earning \$40,000 or less annually, with 69 (21%) earning between \$40,001 and \$50,000. The remaining 94 (29%) of respondents earned more than \$50,000 annually.