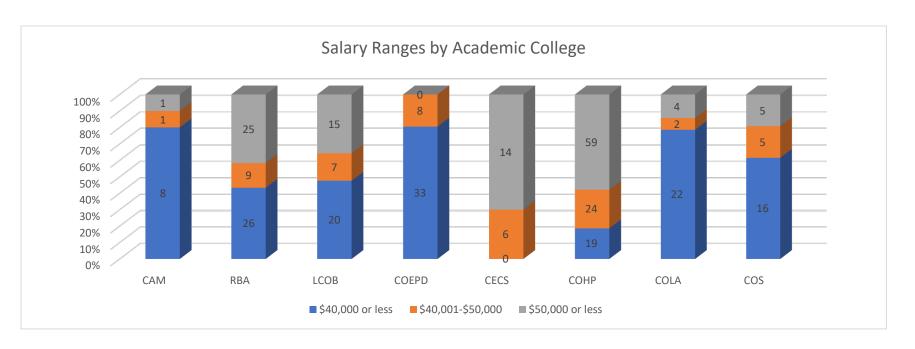

# 4. Salary Information (Full-Time Employment)

| College     | CAM | RBA | LCOB | COEPD | CECS | СОНР | COLA | cos | Totals | College     |
|-------------|-----|-----|------|-------|------|------|------|-----|--------|-------------|
| \$10,000 or | 2   | 1   |      | 2     |      | 1    | 2    |     | 8      | \$10,000 or |
| less        |     |     |      |       |      |      |      |     |        | less        |
| \$10,001-   |     |     |      | 3     |      | 1    | 3    |     | 7      | \$10,001-   |
| \$15,000    |     |     |      |       |      |      |      |     |        | \$15,000    |
| \$15,001-   |     | 2   | 2    |       |      | 2    | 3    | 4   | 13     | \$15,001-   |
| \$20,000    |     |     |      |       |      |      |      |     |        | \$20,000    |
| \$20,001-   | 1   | 4   | 5    | 3     |      |      | 1    | 1   | 15     | \$20,001-   |
| \$25,000    |     |     |      |       |      |      |      |     |        | \$25,000    |
| \$25,001-   | 1   | 10  | 3    | 3     |      | 4    | 2    | 4   | 27     | \$25,001-   |
| \$30,000    |     |     |      |       |      |      |      |     |        | \$30,000    |

| College   | CAM | RBA | LCOB | COEPD | CECS | СОНР | COLA | cos | Totals | College   |
|-----------|-----|-----|------|-------|------|------|------|-----|--------|-----------|
| \$30,001- | 2   | 4   | 5    | 7     |      | 3    | 5    | 3   | 29     | \$30,001- |
| \$35,000  |     |     |      |       |      |      |      |     |        | \$35,000  |
| \$35,001- | 2   | 5   | 5    | 15    |      | 8    | 6    | 4   | 45     | \$35,001- |
| \$40,000  |     |     |      |       |      |      |      |     |        | \$40,000  |
| \$40,001- | 1   | 6   | 2    | 4     | 5    | 10   | 2    | 4   | 34     | \$40,001- |
| \$45,000  |     |     |      |       |      |      |      |     |        | \$45,000  |
| \$45,001- |     | 3   | 5    | 4     | 1    | 14   |      | 1   | 28     | \$45,001- |
| \$50,000  |     |     |      |       |      |      |      |     |        | \$50,000  |
| \$50,001- | 1   | 6   | 7    |       | 2    | 17   |      | 1   | 34     | \$50,001- |
| \$55,000  |     |     |      |       |      |      |      |     |        | \$55,000  |
| \$55,001- |     | 3   | 2    |       | 2    | 20   |      | 1   | 28     | \$55,001- |
| \$60,000  |     |     |      |       |      |      |      |     |        | \$60,000  |
| \$60,001- |     | 3   | 1    |       | 3    | 8    | 1    |     | 16     | \$60,001- |
| \$65,000  |     |     |      |       |      |      |      |     |        | \$65,000  |
| \$65,001- |     | 2   | 1    |       | 1    | 4    |      |     | 8      | \$65,001- |
| \$70,000  |     |     |      |       |      |      |      |     |        | \$70,000  |
| \$70,001- |     | 2   | 1    |       | 1    | 4    |      |     | 8      | \$70,001- |
| \$75,000  |     |     |      |       |      |      |      |     |        | \$75,000  |
| \$75,001- |     | 5   | 1    |       | 3    | 3    | 2    | 1   | 15     | \$75,001- |
| \$80,000  |     |     |      |       |      |      |      |     |        | \$80,000  |
| \$80,001- |     | 2   |      |       | 1    | 2    |      | 2   | 7      | \$80,001- |
| \$85,000  |     |     |      |       |      |      |      |     |        | \$85,000  |
| \$85,001- |     |     |      |       |      |      |      |     | 0      | \$85,001- |
| \$90,000  |     |     |      |       |      |      |      |     |        | \$90,000  |
| \$90,001- |     |     |      |       | 1    | 1    |      |     | 2      | \$90,001- |
| \$95,000  |     |     |      |       |      |      |      |     |        | \$95,000  |
| \$95,001- |     |     | 1    |       |      |      |      |     | 1      | \$95,001- |
| \$100,000 |     |     |      |       |      |      |      |     |        | \$100,000 |
| More than |     | 2   | 1    |       |      |      | 1    |     | 4      | More than |
| \$100,000 |     |     |      |       |      |      |      |     |        | \$100,000 |
| Totals    | 10  | 60  | 42   | 41    | 20   | 102  | 28   | 26  | 329    | Totals    |

Of the 329 graduates for whom who have full-time employment salary data, 144 (44%) reported earning \$40,000 or less annually, with 62 (19%) earning between \$40,001 and \$50,000. The remaining 123 (37%) of respondents earned more than \$50,000 annually.