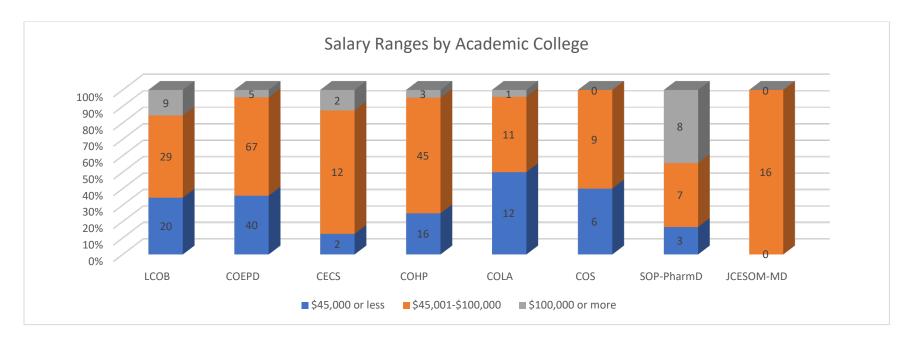

### 3. Primary Status After Graduation

| College             | Employed Full<br>Time | Employed<br>Part Time | Volunteer or<br>Service<br>Program<br>(Peace Corps,<br>AmeriCorps,<br>etc.) | Military | Additional<br>Education | Seeking<br>Employment | Planning<br>Further<br>Education,<br>but not yet<br>enrolled | Not Seeking<br>Employment<br>or Continuing<br>Education at<br>this time | Grand Total |
|---------------------|-----------------------|-----------------------|-----------------------------------------------------------------------------|----------|-------------------------|-----------------------|--------------------------------------------------------------|-------------------------------------------------------------------------|-------------|
| CAM                 |                       |                       |                                                                             |          |                         | 1                     |                                                              |                                                                         | 1           |
| LCOB                | 62                    |                       |                                                                             |          |                         | 1                     |                                                              |                                                                         | 63          |
| COEPD               | 117                   | 2                     |                                                                             | 7        | 1                       |                       |                                                              |                                                                         | 127         |
| CECS                | 16                    | 2                     |                                                                             |          |                         | 3                     |                                                              |                                                                         | 21          |
| СОНР                | 66                    | 3                     |                                                                             |          | 2                       | 1                     |                                                              |                                                                         | 72          |
| COLA                | 25                    | 3                     |                                                                             |          | 14                      |                       |                                                              |                                                                         | 42          |
| COS                 | 15                    |                       |                                                                             |          | 2                       |                       |                                                              |                                                                         | 17          |
| SOP-PharmD          | 19                    | 2                     |                                                                             |          |                         | 1                     |                                                              | 3                                                                       | 25          |
| SOP-MS              |                       |                       |                                                                             |          | 1                       |                       |                                                              |                                                                         | 1           |
| JCESOM-MD           | 19                    |                       |                                                                             | 1        |                         |                       |                                                              |                                                                         | 20          |
| JCESOM-PhD<br>or MS | 1                     |                       |                                                                             |          | 3                       |                       |                                                              |                                                                         | 4           |
| JCESOM-<br>MD/PhD   |                       |                       |                                                                             |          |                         |                       |                                                              |                                                                         | 0           |
| LCOB & SOP          |                       |                       |                                                                             |          |                         |                       |                                                              |                                                                         | 0           |
| Totals              | 340                   | 12                    | 0                                                                           | 8        | 23                      | 7                     | 0                                                            | 3                                                                       | 393         |