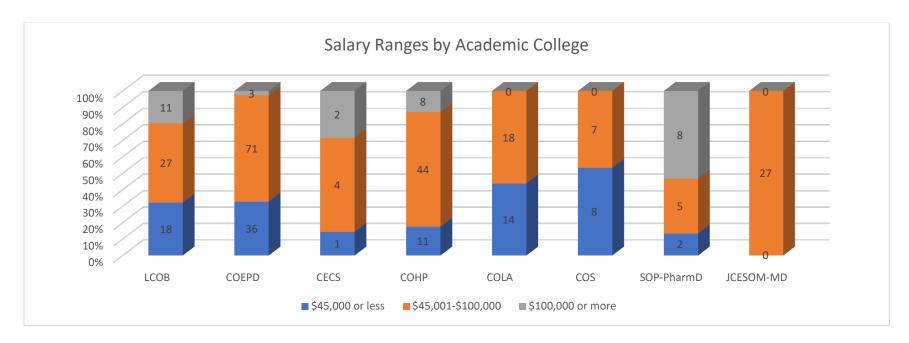

1              |        |           |        |                     | 1      |
| \$95,001-<br>\$100,000 | 1    |               |       | 1    | 2    |      |     | 1              |        |           |        |                     | 5      |
| More than \$100,000    | 11   | 1             | 3     | 2    | 8    |      |     | 8              |        |           |        |                     | 33     |
| Totals                 | 56   | 1             | 110   | 7    | 63   | 32   | 15  | 15             | 1      | 27        | 1      | 2                   | 330    |

Of the 330 graduates for whom we have data, 91 (~28%) reported earning up to \$45,000 annually, with 206 (~62%) earning between \$45,001 and \$100,000. The remaining 33 (~10%) of respondents earned more than \$100,000 annually.





#### 5. First Year Bonus

Forty-five (fourteen from LCOB, one with a joint degree from the LCOB and the SOP, three from the CECS, one from the COEPD, thirteen from the COHP, two from the COLA, eight from the JCESOM, two from the SOP, and one from the COS) indicated they would receive a first-year bonus. Bonus amounts ranged from \$1,500 to \$75,000.

#### **Responses to Items Regarding Post-Graduation Volunteer (Service) Employment**

No respondents indicated Volunteer or Service Employment.

#### Responses to Items Regarding Post-Graduation Military Service

Eight graduates reported serving in the U. S. Marine Corps. One reported holding the rank of Lieutenant Colonel, three the rank of Major, one the rank of Colonel, and one the rank of Captain. The eighth respondent did not indicate a