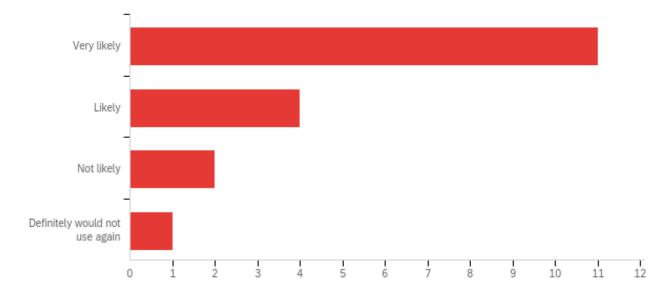

## Q11 - How likely are you to use Knack Tutoring again?

| # | Answer                         | %      | Count |
|---|--------------------------------|--------|-------|
| 1 | Very likely                    | 61.11% | 11    |
| 2 | Likely                         | 22.22% | 4     |
| 3 | Not likely                     | 11.11% | 2     |
| 4 | Definitely would not use again | 5.56%  | 1     |
|   | Total                          | 100%   | 18    |