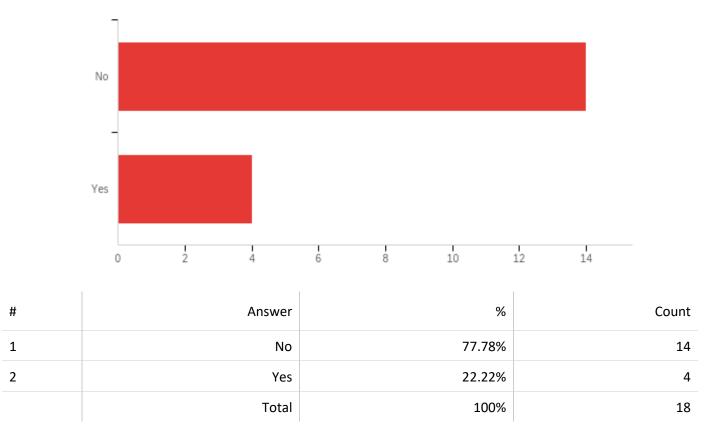

| 100%   | 17    |



## Q11 - How likely are you to use Knack Tutoring again?

| # | Answer                         | %      | Count |
|---|--------------------------------|--------|-------|
| 1 | Very likely                    | 61.11% | 11    |
| 2 | Likely                         | 22.22% | 4     |
| 3 | Not likely                     | 11.11% | 2     |
| 4 | Definitely would not use again | 5.56%  | 1     |
|   | Total                          | 100%   | 18    |

Q12 - What was your tutor's name?

These responses were shared with the Tutoring Office.

Q13 - Please provide any additional comments here.

Comments were shared with the Tutoring Office.

Q14 - Did you use the on-demand professional tutors through Knack?



**Q15** - **If you answered "yes" to the previous question, please describe your experience.** This item had no responses.

Q16 - Please share recommendations for better promotion of tutoring through Knack? Recommendations were shared with the Tutoring Office.



#### Q17 - What is your current classification?

| # | Answer           | %      | Count |
|---|------------------|--------|-------|
| 1 | Graduate Student | 0.00%  | 0     |
| 2 | Senior           | 35.16% | 32    |
| 3 | Junior           | 28.57% | 26    |
| 4 | Sophomore        | 25.27% | 23    |
| 5 | Freshman         | 10.99% | 10    |
|   | Total            | 100%   | 91    |