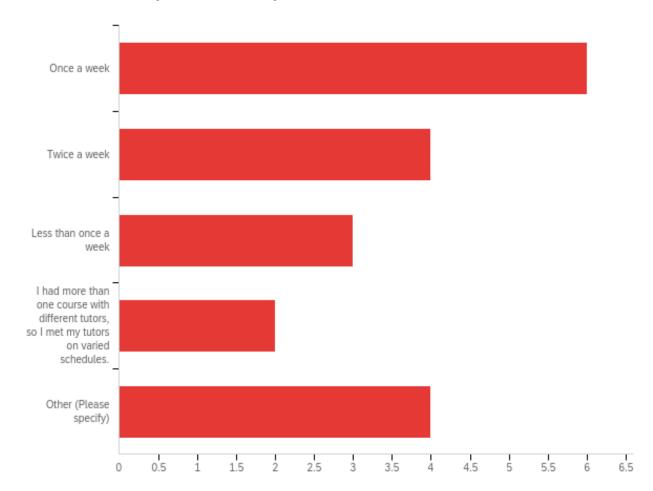

### Q6 - How often did you meet with your tutor?

| # | Answer                                                                                    | %      | Count |
|---|-------------------------------------------------------------------------------------------|--------|-------|
| 1 | Once a week                                                                               | 31.58% | 6     |
| 2 | Twice a week                                                                              | 21.05% | 4     |
| 3 | Less than once a week                                                                     | 15.79% | 3     |
| 4 | I had more than one course with different tutors, so I met my tutors on varied schedules. | 10.53% | 2     |
| 5 | Other (Please specify)                                                                    | 21.05% | 4     |
|   | Total                                                                                     | 100%   | 19    |