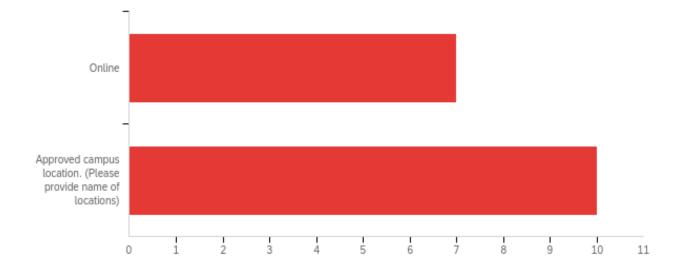

### Q8 - Did you meet your tutor online or at approved campus locations?

| # | Answer                                                       | %      | Count |
|---|--------------------------------------------------------------|--------|-------|
| 1 | Online                                                       | 41.18% | 7     |
| 2 | Approved campus location. (Please provide name of locations) | 58.82% | 10    |
|   | Total                                                        | 100%   | 17    |