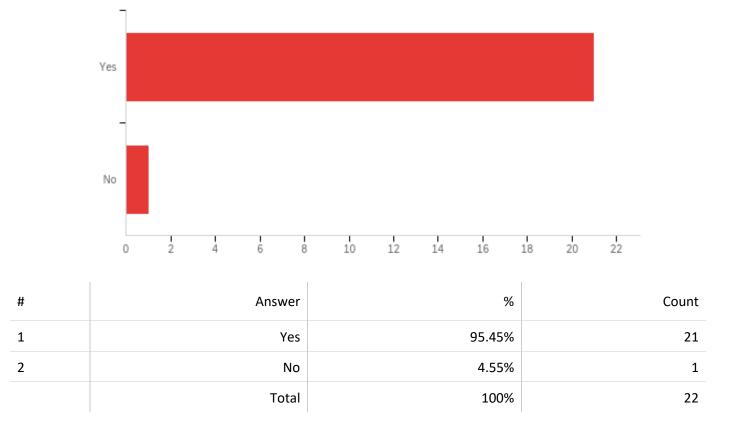

|

Q2 - How did you learn about Knack College Tutoring for Marshall University students? Please check all that apply.



| # | Answer                 | %      | Count |
|---|------------------------|--------|-------|
| 1 | Advertising            | 17.24% | 5     |
| 2 | Instructor             | 24.14% | 7     |
| 3 | Advisor                | 17.24% | 5     |
| 4 | Website                | 27.59% | 8     |
| 5 | Other (Please specify) | 13.79% | 4     |
|   | Total                  | 100%   | 29    |

## Q2\_5\_TEXT - Other (Please specify)

Other (Please specify) - Text

I was emailed by an employee at Marshall to request my services for tutoring.

school email

Friend who teaches in anther field

Classmates

### Q3 - Did you find it easy to create an account with Knack?



### Q4 - If no, what problems did you have?

There were no responses to this item.

# Q5 - For how many courses did you seek peer tutoring from your fellow Marshall students?



| # | Answer    | %      | Count |
|---|-----------|--------|-------|
| 1 | 1         | 78.95% | 15    |
| 2 | 2         | 10.53% | 2     |
| 3 | 3         | 10.53% | 2     |
| 4 | 4         | 0.00%  | 0     |
| 5 | 5 or more | 0.00%  | 0     |
|   | Total     | 100%   | 19    |



### Q6 - How often did you meet with your tutor?

| # | Answer                                                                                    | %      | Count |
|---|-------------------------------------------------------------------------------------------|--------|-------|
| 1 | Once a week