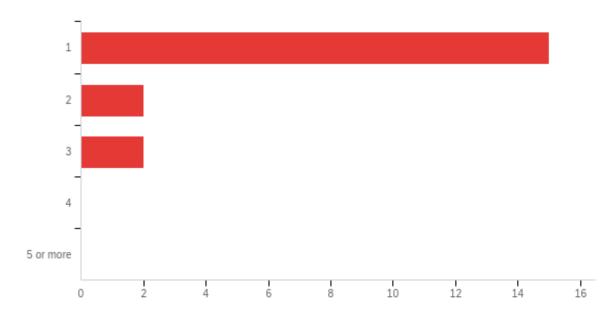

# Q5 - For how many courses did you seek peer tutoring from your fellow Marshall students?

| # | Answer    | %      | Count |
|---|-----------|--------|-------|
| 1 | 1         | 78.95% | 15    |
| 2 | 2         | 10.53% | 2     |
| 3 | 3         | 10.53% | 2     |
| 4 | 4         | 0.00%  | 0     |
| 5 | 5 or more | 0.00%  | 0     |
|   | Total     | 100%   | 19    |