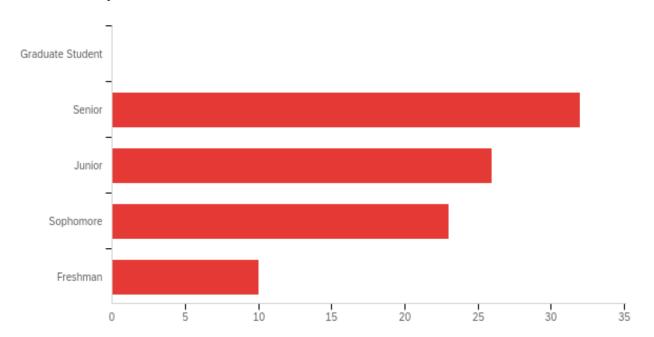

#### Q17 - What is your current classification?

| # | Answer           | %      | Count |
|---|------------------|--------|-------|
| 1 | Graduate Student | 0.00%  | 0     |
| 2 | Senior           | 35.16% | 32    |
| 3 | Junior           | 28.57% | 26    |
| 4 | Sophomore        | 25.27% | 23    |
| 5 | Freshman         | 10.99% | 10    |
|   | Total            | 100%   | 91    |