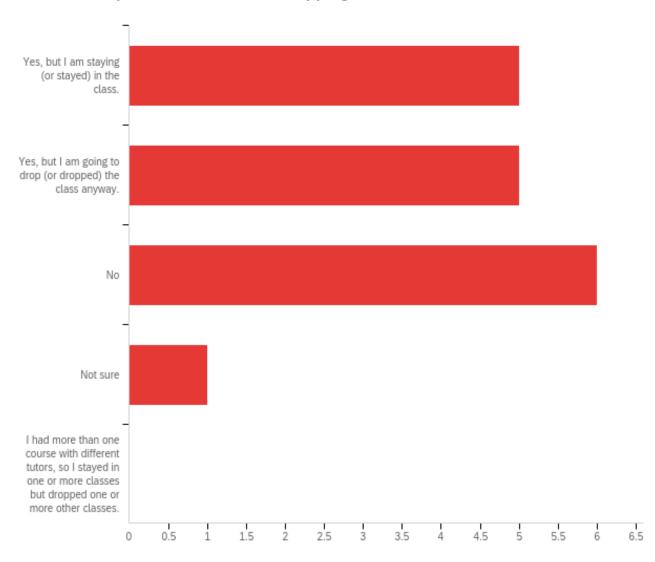

### Q10 - Would you have considered dropping the course without the aid of a tutor?

| # | Answer                                                                                                                      | %      | Count |
|---|-----------------------------------------------------------------------------------------------------------------------------|--------|-------|
| 1 | Yes, but I am staying (or stayed) in the class.                                                                             | 29.41% | 5     |
| 2 | Yes, but I am going to drop (or dropped) the class anyway.                                                                  | 29.41% | 5     |
| 3 | No                                                                                                                          | 35.29% | 6     |
| 4 | Not sure                                                                                                                    | 5.88%  | 1     |
| 5 | I had more than one course with different tutors, so I stayed in one or more classes but dropped one or more other classes. | 0.00%  | 0     |
|   | Total                                                                                                                       | 100%   | 17    |