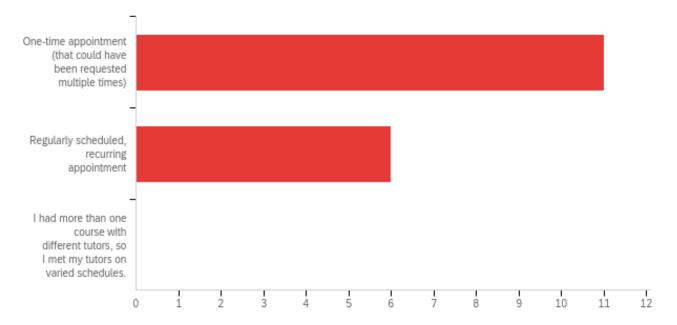

# Q7 - Did you have a one-time appointment or a regularly scheduled, recurring appointment?

| # | Answer                                                                                    | %      | Count |
|---|-------------------------------------------------------------------------------------------|--------|-------|
| 1 | One-time appointment (that could have been requested multiple times)                      | 64.71% | 11    |
| 2 | Regularly scheduled, recurring appointment                                                | 35.29% | 6     |
| 3 | I had more than one course with different tutors, so I met my tutors on varied schedules. | 0.00%  | 0     |
|   | Total                                                                                     | 100%   | 17    |