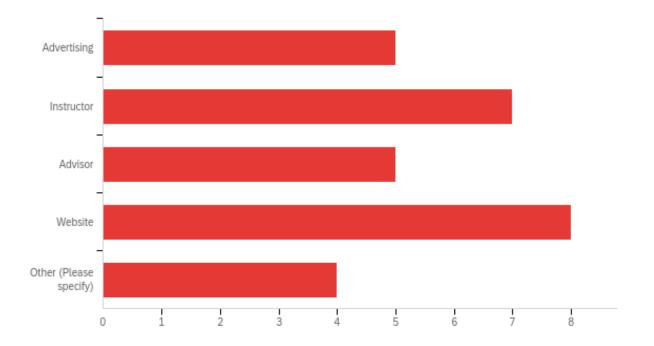

Q2 - How did you learn about Knack College Tutoring for Marshall University students? Please check all that apply.

| # | Answer                 | %      | Count |
|---|------------------------|--------|-------|
| 1 | Advertising            | 17.24% | 5     |
| 2 | Instructor             | 24.14% | 7     |
| 3 | Advisor                | 17.24% | 5     |
| 4 | Website                | 27.59% | 8     |
| 5 | Other (Please specify) | 13.79% | 4     |
|   | Total                  | 100%   | 29    |