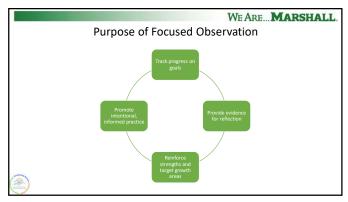

## Practice-Based Coaching Overview Goal – The knowing and doing gap Using PBC to support the implementation of The Pyramid Model

Practice
Confidence

32