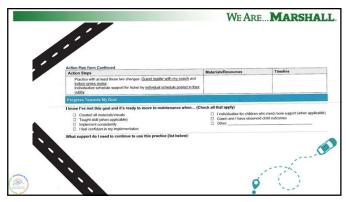

## Practice-Based Coaching Overview Goal – The knowing and doing gap Using PBC to support the implementation of The Pyramid Model

Practice
Confidence

32