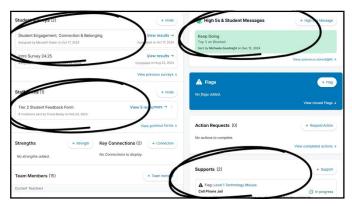

| BEHA VIOR                                                          |        | 771117                           |
|--------------------------------------------------------------------|--------|----------------------------------|
| Teacher Managed Behaviors                                          | Date   | Interventions Utilized           |
| Cheating (1st Offense)                                             |        | Verbal Correction of Behavior    |
| Deceit                                                             |        | Modeling of Appropriate Behavior |
| Disruptive/Disrespectful Conduct                                   |        | Student/Teacher Conference       |
| Inappropriate Appearance                                           |        | Change of Student's Seat         |
| Inappropriate Display of Affection                                 |        | Contact Parent                   |
| Inappropriate Language                                             |        | Final Warning                    |
| Tardiness (#1 Verbal, #2 Contact Home, #3 Referral)                |        | Referral to SAT                  |
| Cell Phone (#1 Verbal, #2 Confiscate for Class Period #3 Referral) |        | Other                            |
| Additional T                                                       | eacher | Notes                            |
|                                                                    |        |                                  |