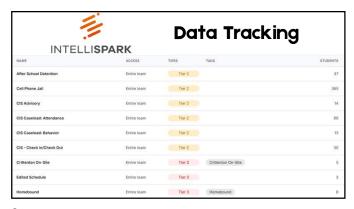

| BEHA VIOR                                                          |        | 771117                           |
|--------------------------------------------------------------------|--------|----------------------------------|
| Teacher Managed Behaviors                                          | Date   | Interventions Utilized           |
| Cheating (1st Offense)                                             |        | Verbal Correction of Behavior    |
| Deceit                                                             |        | Modeling of Appropriate Behavior |
| Disruptive/Disrespectful Conduct                                   |        | Student/Teacher Conference       |
| Inappropriate Appearance                                           |        | Change of Student's Seat         |
| Inappropriate Display of Affection                                 |        | Contact Parent                   |
| Inappropriate Language                                             |        | Final Warning                    |
| Tardiness (#1 Verbal, #2 Contact Home, #3 Referral)                |        | Referral to SAT                  |
| Cell Phone (#1 Verbal, #2 Confiscate for Class Period #3 Referral) |        | Other                            |
| Additional T                                                       | eacher | Notes                            |
|                                                                    |        |                                  |