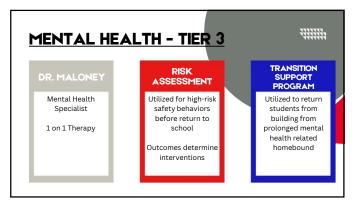

| BEHA VIOR                                                          |        | 771117                           |
|--------------------------------------------------------------------|--------|----------------------------------|
| Teacher Managed Behaviors                                          | Date   | Interventions Utilized           |
| Cheating (1st Offense)                                             |        | Verbal Correction of Behavior    |
| Deceit                                                             |        | Modeling of Appropriate Behavior |
| Disruptive/Disrespectful Conduct                                   |        | Student/Teacher Conference       |
| Inappropriate Appearance                                           |        | Change of Student's Seat         |
| Inappropriate Display of Affection                                 |        | Contact Parent                   |
| Inappropriate Language                                             |        | Final Warning                    |
| Tardiness (#1 Verbal, #2 Contact Home, #3 Referral)                |        | Referral to SAT                  |
| Cell Phone (#1 Verbal, #2 Confiscate for Class Period #3 Referral) |        | Other                            |
| Additional T                                                       | eacher | Notes                            |
|                                                                    |        |                                  |