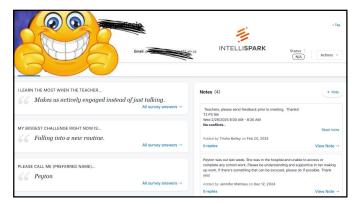

| BEHA VIOR                                                          |        | 771117                           |
|--------------------------------------------------------------------|--------|----------------------------------|
| Teacher Managed Behaviors                                          | Date   | Interventions Utilized           |
| Cheating (1st Offense)                                             |        | Verbal Correction of Behavior    |
| Deceit                                                             |        | Modeling of Appropriate Behavior |
| Disruptive/Disrespectful Conduct                                   |        | Student/Teacher Conference       |
| Inappropriate Appearance                                           |        | Change of Student's Seat         |
| Inappropriate Display of Affection                                 |        | Contact Parent                   |
| Inappropriate Language                                             |        | Final Warning                    |
| Tardiness (#1 Verbal, #2 Contact Home, #3 Referral)                |        | Referral to SAT                  |
| Cell Phone (#1 Verbal, #2 Confiscate for Class Period #3 Referral) |        | Other                            |
| Additional T                                                       | eacher | Notes                            |
|                                                                    |        |                                  |