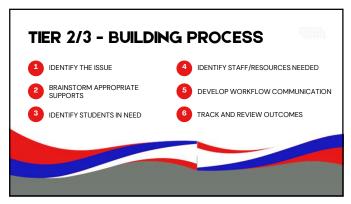

| BEHA VIOR                                                          |        | 771117                           |
|--------------------------------------------------------------------|--------|----------------------------------|
| Teacher Managed Behaviors                                          | Date   | Interventions Utilized           |
| Cheating (1st Offense)                                             |        | Verbal Correction of Behavior    |
| Deceit                                                             |        | Modeling of Appropriate Behavior |
| Disruptive/Disrespectful Conduct                                   |        | Student/Teacher Conference       |
| Inappropriate Appearance                                           |        | Change of Student's Seat         |
| Inappropriate Display of Affection                                 |        | Contact Parent                   |
| Inappropriate Language                                             |        | Final Warning                    |
| Tardiness (#1 Verbal, #2 Contact Home, #3 Referral)                |        | Referral to SAT                  |
| Cell Phone (#1 Verbal, #2 Confiscate for Class Period #3 Referral) |        | Other                            |
| Additional T                                                       | eacher | Notes                            |
|                                                                    |        |                                  |