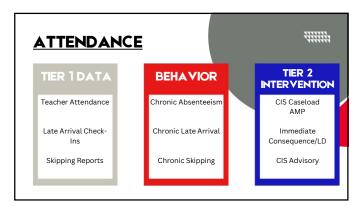

| BEHA VIOR                                                          |        | 771117                           |
|--------------------------------------------------------------------|--------|----------------------------------|
| Teacher Managed Behaviors                                          | Date   | Interventions Utilized           |
| Cheating (1st Offense)                                             |        | Verbal Correction of Behavior    |
| Deceit                                                             |        | Modeling of Appropriate Behavior |
| Disruptive/Disrespectful Conduct                                   |        | Student/Teacher Conference       |
| Inappropriate Appearance                                           |        | Change of Student's Seat         |
| Inappropriate Display of Affection                                 |        | Contact Parent                   |
| Inappropriate Language                                             |        | Final Warning                    |
| Tardiness (#1 Verbal, #2 Contact Home, #3 Referral)                |        | Referral to SAT                  |
| Cell Phone (#1 Verbal, #2 Confiscate for Class Period #3 Referral) |        | Other                            |
| Additional T                                                       | eacher | Notes                            |
|                                                                    |        |                                  |