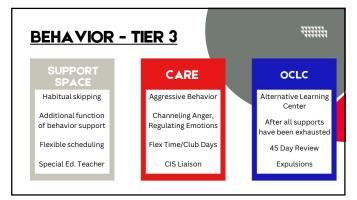

| BEHA VIOR                                                          |        | 771117                           |
|--------------------------------------------------------------------|--------|----------------------------------|
| Teacher Managed Behaviors                                          | Date   | Interventions Utilized           |
| Cheating (1st Offense)                                             |        | Verbal Correction of Behavior    |
| Deceit                                                             |        | Modeling of Appropriate Behavior |
| Disruptive/Disrespectful Conduct                                   |        | Student/Teacher Conference       |
| Inappropriate Appearance                                           |        | Change of Student's Seat         |
| Inappropriate Display of Affection                                 |        | Contact Parent                   |
| Inappropriate Language                                             |        | Final Warning                    |
| Tardiness (#1 Verbal, #2 Contact Home, #3 Referral)                |        | Referral to SAT                  |
| Cell Phone (#1 Verbal, #2 Confiscate for Class Period #3 Referral) |        | Other                            |
| Additional T                                                       | eacher | Notes                            |
|                                                                    |        |                                  |