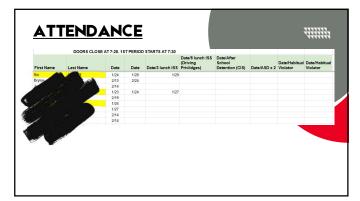

| BEHA VIOR                                                          |        | 771117                           |
|--------------------------------------------------------------------|--------|----------------------------------|
| Teacher Managed Behaviors                                          | Date   | Interventions Utilized           |
| Cheating (1st Offense)                                             |        | Verbal Correction of Behavior    |
| Deceit                                                             |        | Modeling of Appropriate Behavior |
| Disruptive/Disrespectful Conduct                                   |        | Student/Teacher Conference       |
| Inappropriate Appearance                                           |        | Change of Student's Seat         |
| Inappropriate Display of Affection                                 |        | Contact Parent                   |
| Inappropriate Language                                             |        | Final Warning                    |
| Tardiness (#1 Verbal, #2 Contact Home, #3 Referral)                |        | Referral to SAT                  |
| Cell Phone (#1 Verbal, #2 Confiscate for Class Period #3 Referral) |        | Other                            |
| Additional T                                                       | eacher | Notes                            |
|                                                                    |        |                                  |