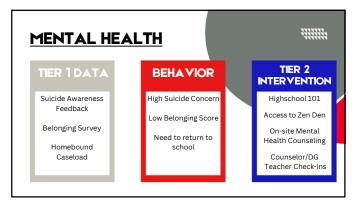

| BEHA VIOR                                                          |        | 771117                           |
|--------------------------------------------------------------------|--------|----------------------------------|
| Teacher Managed Behaviors                                          | Date   | Interventions Utilized           |
| Cheating (1st Offense)                                             |        | Verbal Correction of Behavior    |
| Deceit                                                             |        | Modeling of Appropriate Behavior |
| Disruptive/Disrespectful Conduct                                   |        | Student/Teacher Conference       |
| Inappropriate Appearance                                           |        | Change of Student's Seat         |
| Inappropriate Display of Affection                                 |        | Contact Parent                   |
| Inappropriate Language                                             |        | Final Warning                    |
| Tardiness (#1 Verbal, #2 Contact Home, #3 Referral)                |        | Referral to SAT                  |
| Cell Phone (#1 Verbal, #2 Confiscate for Class Period #3 Referral) |        | Other                            |
| Additional T                                                       | eacher | Notes                            |
|                                                                    |        |                                  |