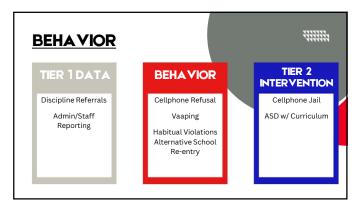

| BEHA VIOR                                                          |        | 771117                           |
|--------------------------------------------------------------------|--------|----------------------------------|
| Teacher Managed Behaviors                                          | Date   | Interventions Utilized           |
| Cheating (1st Offense)                                             |        | Verbal Correction of Behavior    |
| Deceit                                                             |        | Modeling of Appropriate Behavior |
| Disruptive/Disrespectful Conduct                                   |        | Student/Teacher Conference       |
| Inappropriate Appearance                                           |        | Change of Student's Seat         |
| Inappropriate Display of Affection                                 |        | Contact Parent                   |
| Inappropriate Language                                             |        | Final Warning                    |
| Tardiness (#1 Verbal, #2 Contact Home, #3 Referral)                |        | Referral to SAT                  |
| Cell Phone (#1 Verbal, #2 Confiscate for Class Period #3 Referral) |        | Other                            |
| Additional T                                                       | eacher | Notes                            |
|                                                                    |        |                                  |