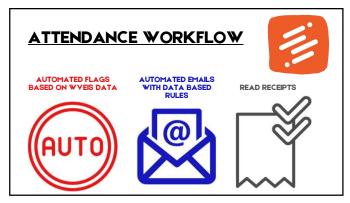

| BEHA VIOR                                                          |        | 771117                           |
|--------------------------------------------------------------------|--------|----------------------------------|
| Teacher Managed Behaviors                                          | Date   | Interventions Utilized           |
| Cheating (1st Offense)                                             |        | Verbal Correction of Behavior    |
| Deceit                                                             |        | Modeling of Appropriate Behavior |
| Disruptive/Disrespectful Conduct                                   |        | Student/Teacher Conference       |
| Inappropriate Appearance                                           |        | Change of Student's Seat         |
| Inappropriate Display of Affection                                 |        | Contact Parent                   |
| Inappropriate Language                                             |        | Final Warning                    |
| Tardiness (#1 Verbal, #2 Contact Home, #3 Referral)                |        | Referral to SAT                  |
| Cell Phone (#1 Verbal, #2 Confiscate for Class Period #3 Referral) |        | Other                            |
| Additional T                                                       | eacher | Notes                            |
|                                                                    |        |                                  |