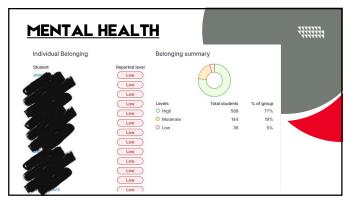

| BEHA VIOR                                                          |        | 771117                           |
|--------------------------------------------------------------------|--------|----------------------------------|
| Teacher Managed Behaviors                                          | Date   | Interventions Utilized           |
| Cheating (1st Offense)                                             |        | Verbal Correction of Behavior    |
| Deceit                                                             |        | Modeling of Appropriate Behavior |
| Disruptive/Disrespectful Conduct                                   |        | Student/Teacher Conference       |
| Inappropriate Appearance                                           |        | Change of Student's Seat         |
| Inappropriate Display of Affection                                 |        | Contact Parent                   |
| Inappropriate Language                                             |        | Final Warning                    |
| Tardiness (#1 Verbal, #2 Contact Home, #3 Referral)                |        | Referral to SAT                  |
| Cell Phone (#1 Verbal, #2 Confiscate for Class Period #3 Referral) |        | Other                            |
| Additional T                                                       | eacher | Notes                            |
|                                                                    |        |                                  |