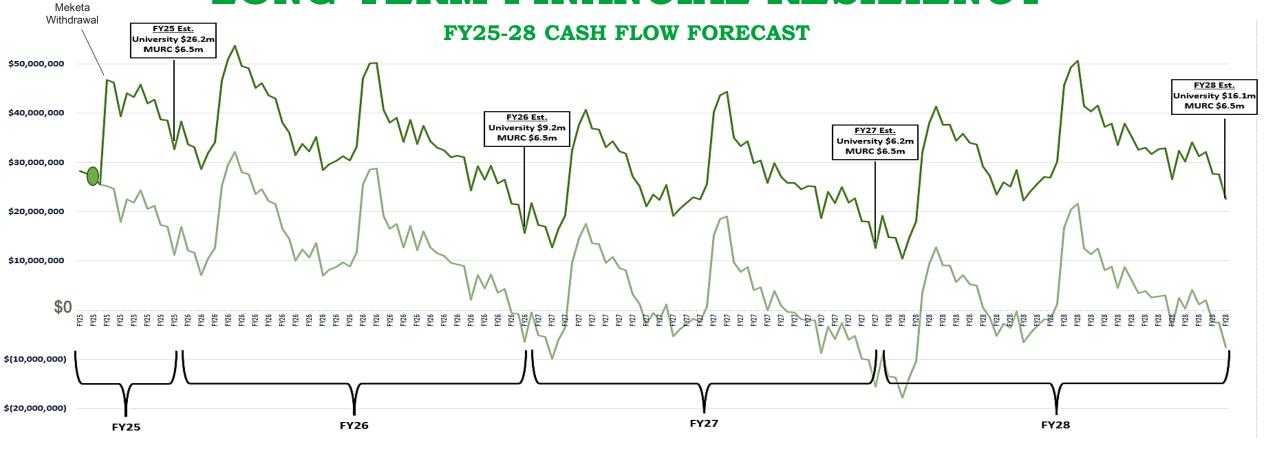

#### Manage Our Strategic Resources

Continue to define financial resiliency levels to provide fiscal sustainability, strategic investments and transition to an accountable financial model. The university will draw down \$21.5M in Meketa investments to strengthen our cash position while maintaining our financial resiliency levels at 12 months of debt service plus two months of operating expenses. In addition, a series of strategic initiatives have been launched to reignite growth and align expenses to performance and benchmark expectations in the future.