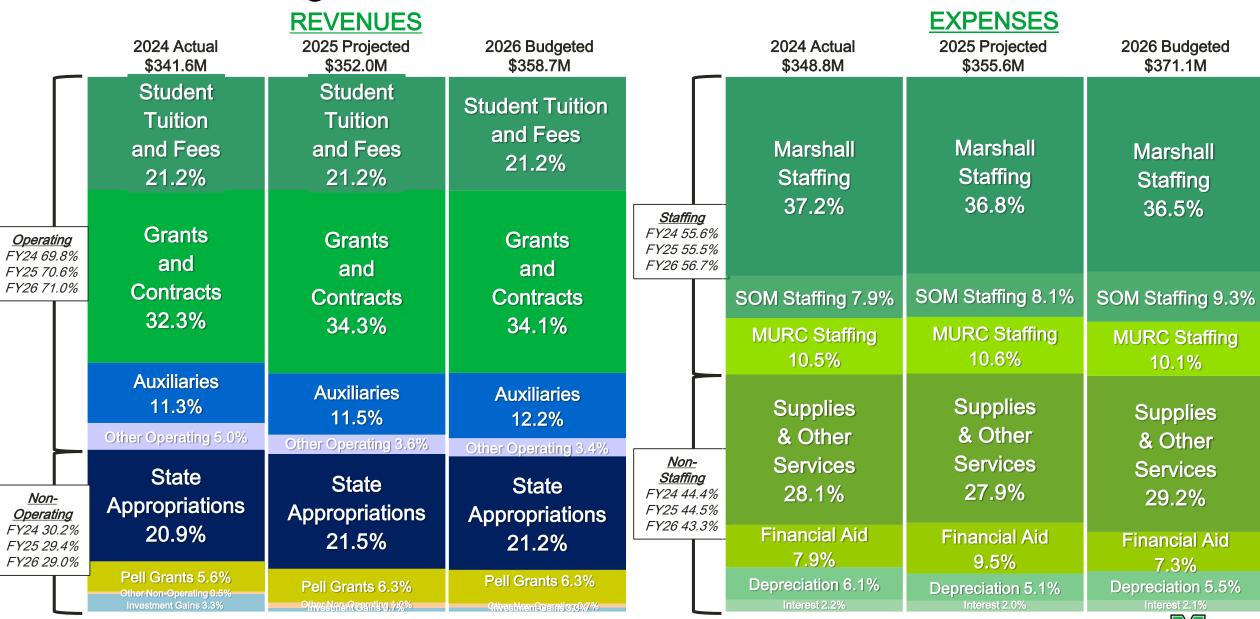

### Net Result

A proposed FY2026 budget that continues a multi-year journey:

Projected Revenue: \$358.7M (+1.9% vs 2025 Projected)
Projected Expense: \$371.1M (+1.3% vs 2025 Projected)

|                                              | N             | Narshall University |               |
|----------------------------------------------|---------------|---------------------|---------------|
|                                              | FY24 Actuals  | FY25 Projection     | FY26 Budget   |
| Operating Revenues                           |               |                     |               |
| Student Tuition and Fees (net of allowance)  | 72,286,000    | 74,713,000          | 76,146,000    |
| Federal Grants and Contracts                 | 53,841,000    | 57,975,000          | 64,630,000    |
| State Grants and Contracts                   | 34,448,000    | 41,082,000          | 33,315,000    |
| Local Grants and Contracts                   | 931,000       | 731,000             | 931,000       |
| Private Grants and Contracts                 | 20,982,000    | 20,873,000          | 23,563,000    |
| Auxiliary Enterprise Revenue                 | 38,531,000    | 40,609,000          | 43,827,000    |
| Other Operating Revenues                     | 16,987,000    | 12,573,000          | 12,303,000    |
| Total Operating Revenues                     | 238,006,000   | 248,556,000         | 254,715,000   |
| Operating Expenses                           |               |                     |               |
| Salaries and Wages                           | 159,747,000   | 163,823,000         | 166,072,000   |
| Benefits                                     | 34,460,000    | 39,611,000          | 41,518,000    |
| Supplies and Other Services                  | 86,088,000    | 90,089,000          | 95,954,000    |
| Utilities                                    | 11,137,000    | 12,137,000          | 12,450,000    |
| Scholarships and fellowships                 | 27,694,000    | 34,694,000          | 27,100,000    |
| Depreciation                                 | 21,252,000    | 18,600,000          | 20,500,000    |
| Other Operating Expenses                     | 203,000       | -                   |               |
| Total Operating Expenses                     | 340,581,000   | 358,954,000         | 363,594,000   |
| Operating Income (Loss)                      | (102,575,000) | (110,398,000)       | (108,879,000) |
| Nonoperating Revenues (expenses)             |               |                     |               |
| State Appropriations                         | 116,418,000   | 75,630,000          | 76,188,000    |
| Payments on behalf                           | (1,999,000)   | -                   | -             |
| Federal Pell Grants                          | 18,965,000    | 22,300,000          | 22,500,000    |
| Gifts                                        | 1,804,000     | 2,000,000           | 2,550,000     |
| Investment Income                            | 11,383,000    | 3,500,000           | 2,750,000     |
| Interest on indebtedness                     | (7,265,000)   | (7,265,000)         | (7,242,000)   |
| Fees assessed by Commission for Debt Service | (285,000)     | (285,000)           | (285,000)     |
| Other nonoperating revenues (expenses)       | (673,000)     | -                   | -             |
| Total Nonoperating Revenues (expenses)       | 138,348,000   | 95,880,000          | 96,461,000    |
| Increase/Decrease in Net Assets              | 35,773,000    | (14,518,000)        | (12,418,000)  |