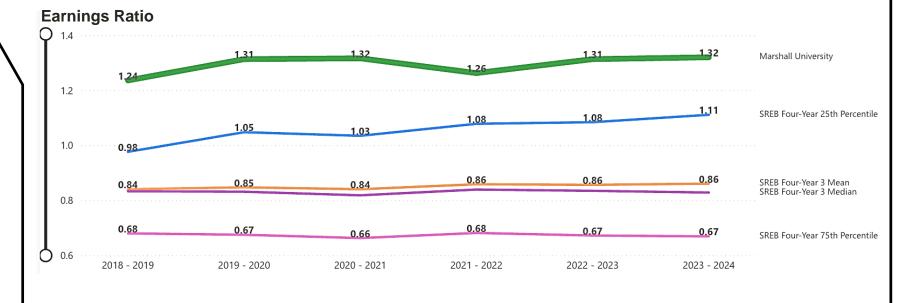

FY25 RESULTS

**Total Enrollment**: +9.3%

- ✓ First-Time Freshmen: +5.6%
- ✓ Metro Enrollment: +12.6%
- ✓ Graduate Programs: +6.5%
- ✓ Retention: 72% (-6.5%)

### **FY26 ASSUMPTIONS**

**Total Enrollment:** +1%

- ✓ First-Time Freshmen: +4.7%
- ✓ Metro Enrollment: Flat
- √ Graduate Programs: +2.0%
- ✓ Retention: 74% (+1.8%)

# TUITION/FEES AND AFFORDABILITY

2026 Budgeted Revenues

\$358.7M

Student Tuition and Fees 21.2%

> Grants and Contracts 34.1%

Auxiliaries 12.2%

Other Operating 3.4%

State
Appropriations
21.2%

Pell Grants 6.3%





# TUITION/FEES AND RETURN ON INVESTMENT

2026 Budgeted Revenues

\$358.7M

Student Tuition and Fees 21.2%

> Grants and Contracts 34.1%

Auxiliaries 12.2%

Other Operating 3.4%

State
Appropriations
21.2%

Pell Grants 6.3%
Other Non-Operating 0.7%





# PROPOSED FY26 TUITION & FEES

|               |             | PAST         |      |        | В             | UDGET  |        |        |      |        |      |        |      |  |  |      |
|---------------|-------------|--------------|------|--------|---------------|--------|--------|--------|------|--------|------|--------|------|--|--|------|
|               | FY23        | FY24         | FY25 |        | <b>′</b> 24 l |        | 4 FY25 |        | FY26 |        | FY27 |        | FY28 |  |  | FY29 |
| UNDERGRADUATE |             |              |      |        |               |        |        |        |      |        |      |        |      |  |  |      |
| Resident      | \$<br>4,362 | \$<br>4,471  | \$   | 4,581  | \$            | 4,694  | \$     | 4,810  | \$   | 4,929  | \$   | 5,000