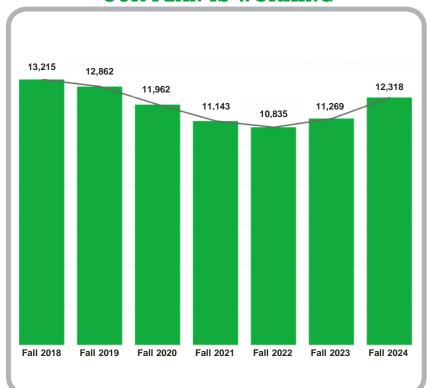

Planning Committee



# Enduring FINANCIAL PRINCIPLES

## 1. Grow STUDENTS, Not Fees.

- ✓ Minimize tuition and fee increases.
- ✓ Institutional success is measured by our accessibility, affordability and lifetime value for the students we serve.

### 2. Invest in our TEAM.

- ✓ Align employee compensation with market.
- ✓ Incentivize for performance and living the Marshall University Creed.

### 3. Take Care of the HOUSE.

- ✓ Investments in facilities are essential to the university mission.
- ✓ Invest in innovative technologies to meet modern challenges.

# 4. Manage our Strategic RESOURCES.

- ✓ Build key reserves for fiscal and operational resiliency.
- ✓ Invest available resources to new market-driven opportunities.

## REVERSING A 13-YEAR DECLINE

# ENROLLMENT OUR PLAN IS WORKING



### FY25 RESULTS

**Total Enrollment**: +9.3%

- ✓ First-Time Freshmen: +5.6%
- ✓ Metro Enrollment: +12.6%
- ✓ Graduate Programs: +6.5%
- ✓ Retention: 72% (-6.5%)

### **FY26 ASSUMPTIONS**

**Total Enrollment:** +1%

- ✓ First-Time Freshmen: +4.7%
- ✓ Metro Enrollment: Flat
- √ Graduate Programs: +2.0%
- ✓ Retention: 74% (+1.8%)

# TUITION/FEES AND AFFORDABILITY

2026 Budgeted Revenues

\$358.7M

Student Tuition and Fees 21.2%

> Grants and Contracts 34.1%

Auxiliaries 12.2%

Other Operating 3.4%

State
Appropriations
21.2%

Pell Grants 6.3%





# TUITION/FEES AND RETURN ON INVESTMENT

2026 Budgeted Revenues

\$358.7M

Student Tuition and Fees 21.2%

> Grants and Contracts 34.1%

Auxiliaries 12.2%

Other Operating 3.4%

State
Appropriations
21.2%

Pell Grants 6.3%
Other Non-Operating 0.