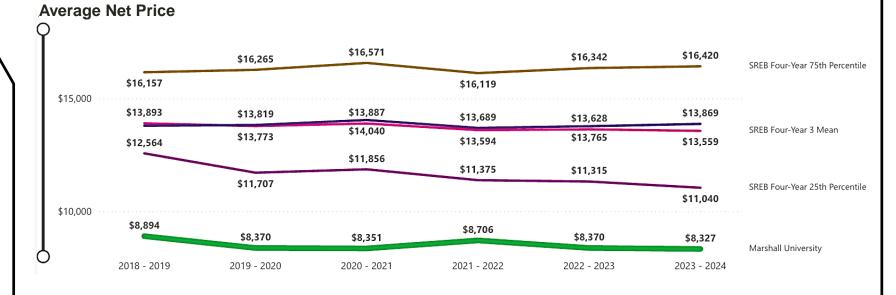

challenges.

# 4. Manage our Strategic RESOURCES.

- ✓ Build key reserves for fiscal and operational resiliency.
- ✓ Invest available resources to new market-driven opportunities.

## REVERSING A 13-YEAR DECLINE

# ENROLLMENT OUR PLAN IS WORKING



### FY25 RESULTS

**Total Enrollment**: +9.3%

- ✓ First-Time Freshmen: +5.6%
- ✓ Metro Enrollment: +12.6%
- ✓ Graduate Programs: +6.5%
- ✓ Retention: 72% (-6.5%)

### **FY26 ASSUMPTIONS**

**Total Enrollment:** +1%

- ✓ First-Time Freshmen: +4.7%
- ✓ Metro Enrollment: Flat
- √ Graduate Programs: +2.0%
- ✓ Retention: 74% (+1.8%)

# TUITION/FEES AND AFFORDABILITY

2026 Budgeted Revenues

\$358.7M

Student Tuition and Fees 21.2%

> Grants and Contracts 34.1%

Auxiliaries 12.2%

Other Operating 3.4%

State
Appropriations
21.2%

Pell Grants 6.3%





# TUITION/FEES AND RETURN ON INVESTMENT

2026 Budgeted Revenues

\$358.7M

Student Tuition and Fees 21.2%

> Grants and Contracts 34.1%

Auxiliaries 12.2%

Other Operating 3.4%

State
Appropriations
21.2%

Pell Grants 6.3%
Other Non-Operating 0.7%





# PROPOSED FY26 TUITION & FEES

|               |             | PAST         |      |        | В             | UDGET  |        |        |      |        |      |        |      |  |  |      |
|---------------|-------------|--------------|------|--------|---------------|--------|--------|--------|------|--------|------|--------|------|--|--|------|
|               | FY23        | FY24         | FY25 |        | <b>′</b> 24 l |        | 4 FY25 |        | FY26 |        | FY27 |        | FY28 |  |  | FY29 |
| UNDERGRADUATE |             |