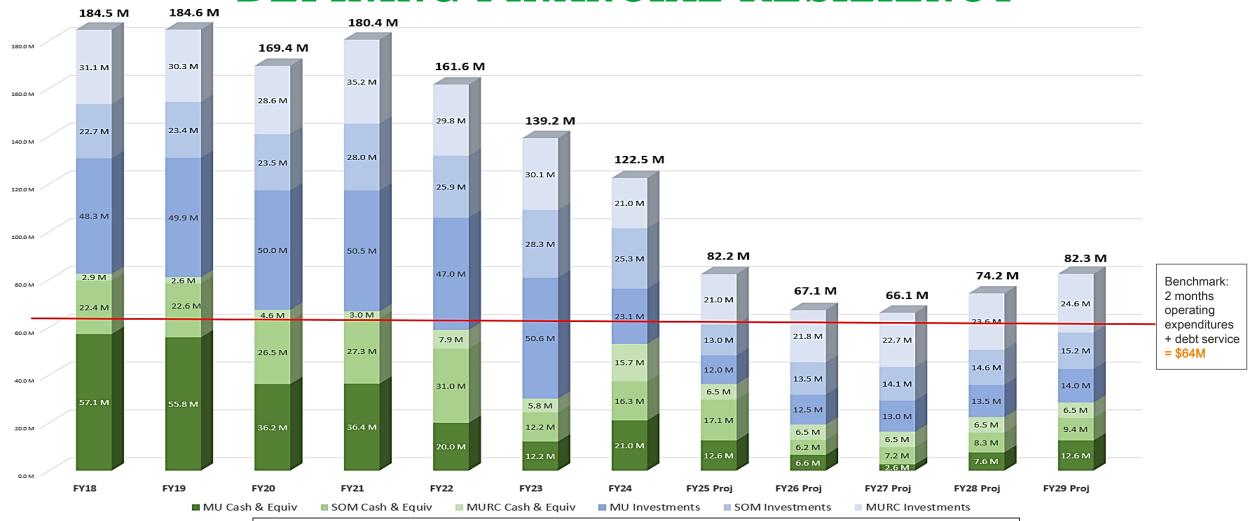

#### Take Care of the House

Marshall University was allocated \$21.8m from the State of West Virginia for deferred maintenance of which almost \$6M has been received and an additional draw down is expected in FY26. A total of 21 projects have been completed or are underway.

#### Manage Our Strategic Resources

Continue to define financial resiliency levels to provide fiscal sustainability, strategic investments and transition to an accountable financial model. The university will draw down \$21.5M in Meketa investments to strengthen our cash position while maintaining our financial resiliency levels at 12 months of debt service plus two months of operating expenses. In addition, a series of strategic initiatives have been launched to reignite growth and align expenses to performance and benchmark expectations in the future.