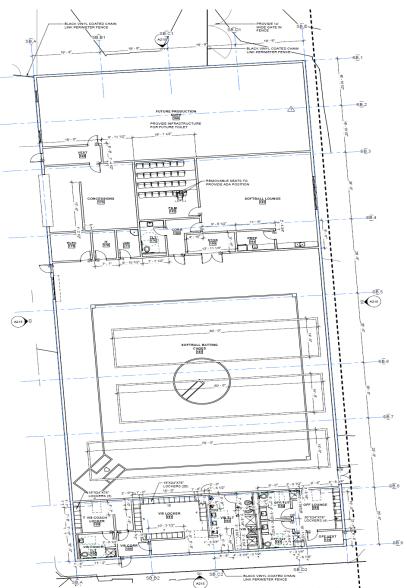

### **CAPITAL PROJECTS UPDATE: Baseball**

### **CAPITAL PROJECTS UPDATE: The Pathway Project**

### **CAPITAL PROJECTS UPDATE: Gullickson Gym**

### CAPITAL PROJECTS UPDATE

Together, We Cannot Lose.

|    | Project                                      | <b>Projected Costs</b> | <b>Projected Completion</b> |
|----|----------------------------------------------|------------------------|-----------------------------|
| 1  | *Gullickson/Pathway Project                  | 1,000,000              | 2023                        |
| 2  | Videoboards                                  | 5,000,000              | 2023                        |
| 3  | Training Table/John Marshall Room            | 1,000,000              | 2023                        |
| 4  | Golf/Guyan Upgrades and Indoor Hitting Area  | 500,000                | 2023                        |
| 5  | *External Offices @ City National Bank       | 100,000                | 2023                        |
| 6  | Creative Suite Upgrades                      | 100,000                | 2024                        |
| 7  | *Baseball/Softball Complex                   | 7,000,000              | 2024                        |
| 8  | Sports Performance/Weight Room/*Fuel Station | 3,100,000              | 2024                        |
| 9  | Sand Volleyball Courts                       | 3,000,000              | 2024                        |
| 10 | Facilities Lettering Project                 | 2,000,000              | 2024                        |
| 11 | Natatorium                                   | 500,000                | 2025                        |
| 12 | Indoor Tennis Center                         | 500,000                | 2025                        |
| 13 | Soccer Facility Upgrades                     | 6,000,000              | 2026                        |
| 14 | Outdoor Track                                | 5,000,000              | 2026                        |
| 15 | Soccer Practice Field                        | 1,000,000              | 2026                        |
| 16 | Football South Endzone                       | 25,000,000             | 2027                        |
| 17 | Endowments/We are Marshall                   | 1,250,000              | 2027                        |