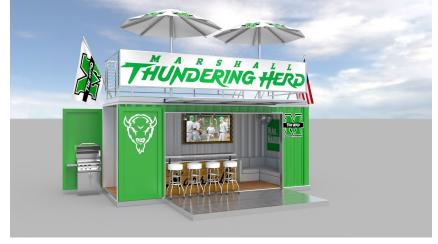

| 2024                        |
| 11 | Natatorium                                   | 500,000                | 2025                        |
| 12 | Indoor Tennis Center                         | 500,000                | 2025                        |
| 13 | Soccer Facility Upgrades                     | 6,000,000              | 2026                        |
| 14 | Outdoor Track                                | 5,000,000              | 2026                        |
| 15 | Soccer Practice Field                        | 1,000,000              | 2026                        |
| 16 | Football South Endzone                       | 25,000,000             | 2027                        |
| 17 | Endowments/We are Marshall                   | 1,250,000              | 2027                        |









Launch Timeline: Mid-March









3'9" tall x 40'3" wide

7'10" tall x 30'9" wide

Launch
Timeline:
Mid-March





### TEAMS UPDATE: MEN'S BASKETBALL

#### 2022-23 Men's Basketball Standings



2022-23 Men's Basketball Standings

| SCHOOL               | CONFERENCE | CONF. PCT | OVERALL | OVERALL PCT | STREAK |
|----------------------|------------|-----------|---------|-------------|--------|
| Southern Miss        | 12-2       | .857      | 23-4    | .852        | W9     |
| <u>Marshall</u>      | 10-4       | .714      | 21-6    | .778        | W2     |
| Louisiana            | 10-4       | .714      | 20-6    | .769        | L2     |
| <u>James Madison</u> | 9-5        | .643      | 18-9    | .667        | W1     |
| Old Dominion         | 8-6        | .571      | 16-10   | .615