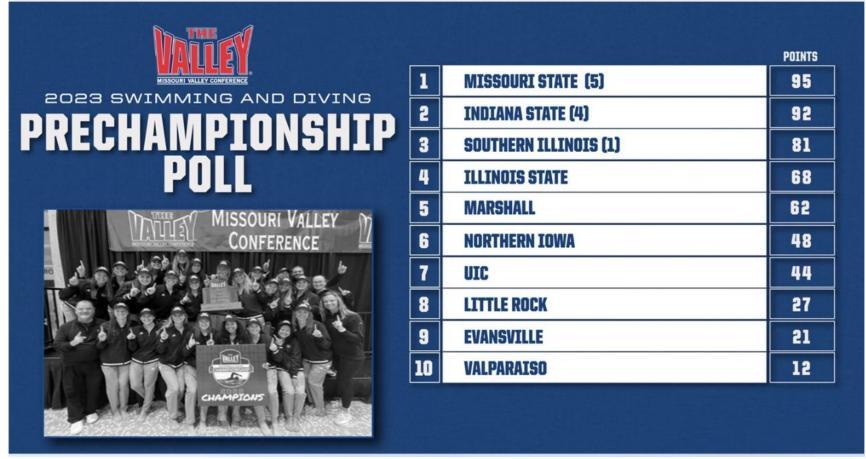

---|------------|-----------|---------|-------------|--------|
| <u>Troy</u>             | 11-3       | .786      | 16-9    | .640        | W1     |
| <u>James Madison</u>    | 10-4       | .714      | 20-6    | .769        | W2     |
| <u>Texas State</u>      | 10-4       | .714      | 18-7    | .720        | W3     |
| <u>Old Dominion</u>     | 10-4       | .714      | 18-9    | .667        | W5     |
| Southern Miss           | 9-5        | .643      | 16-9    | .640        | W1     |
| <u>Louisiana</u>        | 9-5        | .643      | 15-11   | .577        | W1     |
| <u>Georgia Southern</u> | 8-6        | .571      | 16-7    | .696        | W1     |
| <u>Marshall</u>         | 8-6        | .571      | 15-10   | .600        | L1     |





#### **TEAMS UPDATE: SWIMMING & DIVING**









#### **TEAMS UPDATE: INDOOR TRACK AND FIELD**



Herd Women's Track and Field Victorious at Marshall Invitational





SUN BELT CONFERENCE INDOOR TRACK & FIELD

#### **CHAMPIONSHIP**

FEBRUARY 20-21, 2023 · BIRMINGHAM CROSSPLEX · BIRMINGHAM, ALA.





#### **22-23 GAME PLAN**

|                                         | PACE: Immediate Remedies/Speed of Game