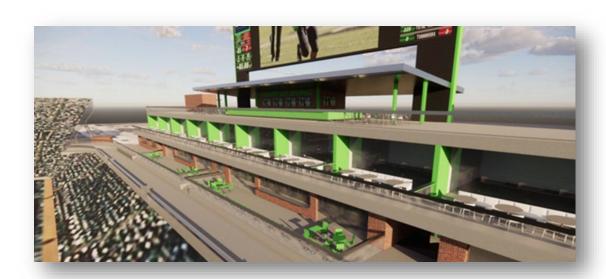

2024                        |
| 11 | Natatorium                                   | 500,000                | 2025                        |
| 12 | Indoor Tennis Center                         | 500,000                | 2025                        |
| 13 | Soccer Facility Upgrades                     | 6,000,000              | 2026                        |
| 14 | Outdoor Track                                | 5,000,000              | 2026                        |
| 15 | Soccer Practice Field                        | 1,000,000              | 2026                        |
| 16 | Football South Endzone                       | 25,000,000             | 2027                        |
| 17 | Endowments/We are Marshall                   | 1,250,000              | 2027                        |









Launch Timeline: Mid-March









3'9" tall x 40'3" wide

7'10" tall x 30'9" wide

Launch
Timeline:
Mid-March





### TEAMS UPDATE: MEN'S BASKETBALL

#### 2022-23 Men's Basketball Standings



2022-23 Men's Basketball Standings

| SCHOOL               | CONFERENCE | CONF. PCT | OVERALL | OVERALL PCT | STREAK |
|----------------------|------------|-----------|---------|-------------|--------|
| Southern Miss        | 12-2       | .857      | 23-4    | .852        | W9     |
| <u>Marshall</u>      | 10-4       | .714      | 21-6    | .778        | W2     |
| Louisiana            | 10-4       | .714      | 20-6    | .769        | L2     |
| <u>James Madison</u> | 9-5        | .643      | 18-9    | .667        | W1     |
| Old Dominion         | 8-6        | .571      | 16-10   | .615