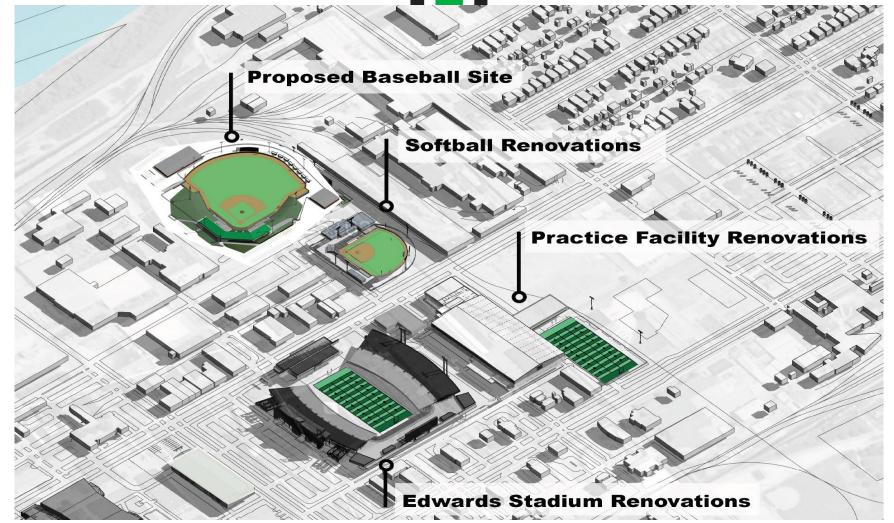

|
| 12 | Indoor Tennis Center                         | 500,000                | 2025                        |
| 13 | Soccer Facility Upgrades                     | 6,000,000              | 2026                        |
| 14 | Outdoor Track                                | 5,000,000              | 2026                        |
| 15 | Soccer Practice Field                        | 1,000,000              | 2026                        |
| 16 | Football South Endzone                       | 25,000,000             | 2027                        |
| 17 | Endowments/We are Marshall                   | 1,250,000              | 2027                        |









Launch Timeline: Mid-March









3'9" tall x 40'3" wide

7'10" tall x 30'9" wide

Launch
Timeline:
Mid-March





### TEAMS UPDATE: MEN'S BASKETBALL

#### 2022-23 Men's Basketball Standings



2022-23 Men's Basketball Standings

| SCHOOL               | CONFERENCE | CONF. PCT | OVERALL | OVERALL PCT | STREAK |
|----------------------|------------|-----------|---------|-------------|--------|
| Southern Miss        | 12-2       | .857      | 23-4    | .852        | W9     |
| <u>Marshall</u>      | 10-4       | .714      | 21-6    | .778        | W2     |
| Louisiana            | 10-4       | .714      | 20-6    | .769        | L2     |
| <u>James Madison</u> | 9-5        | .643      | 18-9    | .667        | W1     |
| Old Dominion         | 8-6        | .571      | 16-10   | .615        | WЗ     |
| <u>Troy</u>          | 8-6        | .571      | 16-11   | .593        | W3     |
| App State