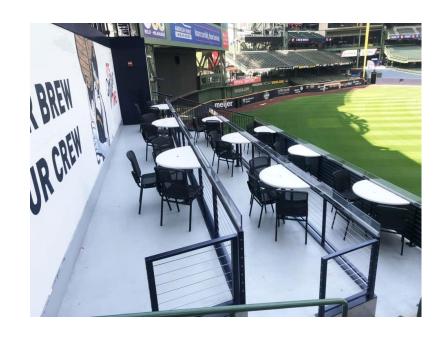

| 2024                        |
| 11 | Natatorium                                   | 500,000                | 2025                        |
| 12 | Indoor Tennis Center                         | 500,000                | 2025                        |
| 13 | Soccer Facility Upgrades                     | 6,000,000              | 2026                        |
| 14 | Outdoor Track                                | 5,000,000              | 2026                        |
| 15 | Soccer Practice Field                        | 1,000,000              | 2026                        |
| 16 | Football South Endzone                       | 25,000,000             | 2027                        |
| 17 | Endowments/We are Marshall                   | 1,250,000              | 2027                        |









Launch Timeline: Mid-March









3'9" tall x 40'3" wide

7'10" tall x 30'9" wide

Launch
Timeline:
Mid-March





### TEAMS UPDATE: MEN'S BASKETBALL

#### 2022-23 Men's Basketball Standings



2022-23 Men's Basketball Standings

| SCHOOL               | CONFERENCE | CONF. PCT | OVERALL | OVERALL PCT | STREAK |
|----------------------|------------|-----------|---------|-------------|--------|
| Southern Miss        | 12-2       | .857      | 23-4    | .852        | W9     |
| <u>Marshall</u>      | 10-4       | .714      | 21-6    | .778        | W2     |
| Louisiana            | 10-4       | .714      | 20-6    | .769        | L2     |
| <u>James Madison</u> | 9-5        | .643      | 18-9    | .667        | W1     |
| Old Dominion         | 8-6        | .571      | 16-10   | .615