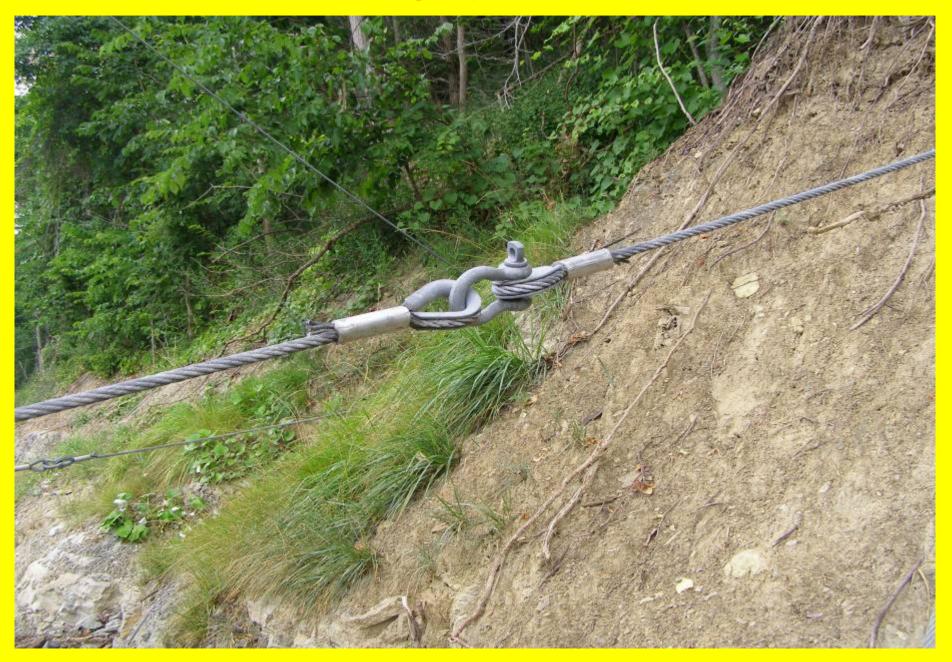

### **Column Retaining Rope Grouted Anchor**

## **Column Retaining Rope Removable Shackle**