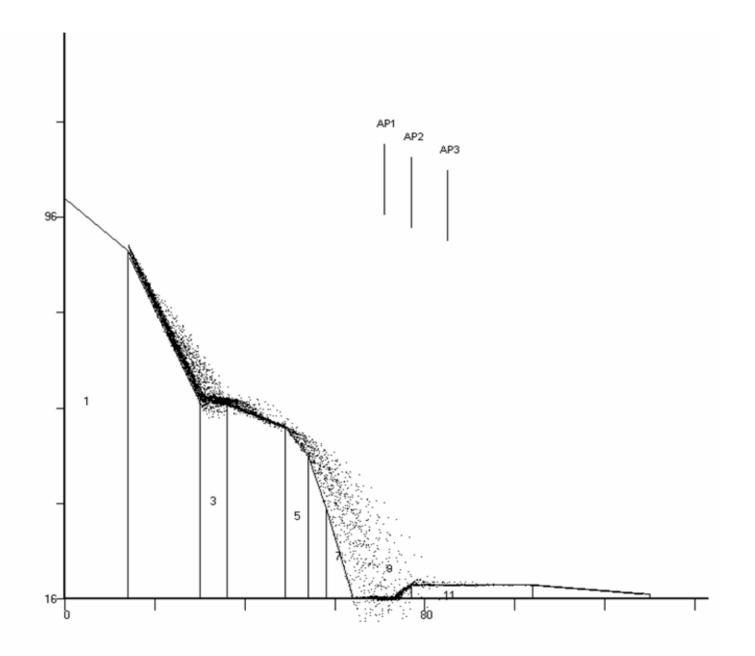

**Concrete Wall Bordering Southbound Lane**



### **Concrete Barrier and Piling Bordering Southbound Lane**



### Soldier Pile Wall Repair Along Southbound Lane



#### **Narrow Shoulder With "Modified" Bike Path!**



## Anchored Cable Net Drape Along WV Rt. 2 at Newell, West Virginia



### Anchored Cable Net Drape Along WV Rt. 2 at Newell, West Virginia



## **Vegetated Slope Above Rock Cut Catching Falling Debris**



## **Preliminary Design Considerations for Draping**



### Origin of March 25, 2005 Rock Fall/Debris Flow



### Origin of March 25, 2005 Rock Fall/Debris Flow



## March 25, 2005 Rock Fall Debris



## March 25, 2005 Rock Fall Debris



# **Existing Section at Site**



## Impact Location of March 2005 Rock Fall



## **Output File From CRSP Rock Fall Simulation**



# **TYPICAL FENCE SECTION**



## **Completed Geobrugg Rock Fence Catchment System**



## **Column Foundation and Break-Away Base Plate**



### **Column Retaining Rope Grouted Anchor**



## **Barrier Wall to Guardrail Transition**



### **Catchment Zone Behind Fence**



## **Wire Rope Braking Elements**



# **Ring Net During Installation**



# Installation of Ring Net



## **Column Retaining Rope Removable Shackle**



### **First Post-Construction Rock Fall**



### **Rock Fall Debris Behind Fence**





Thank you from the West Virginia Division of Highways