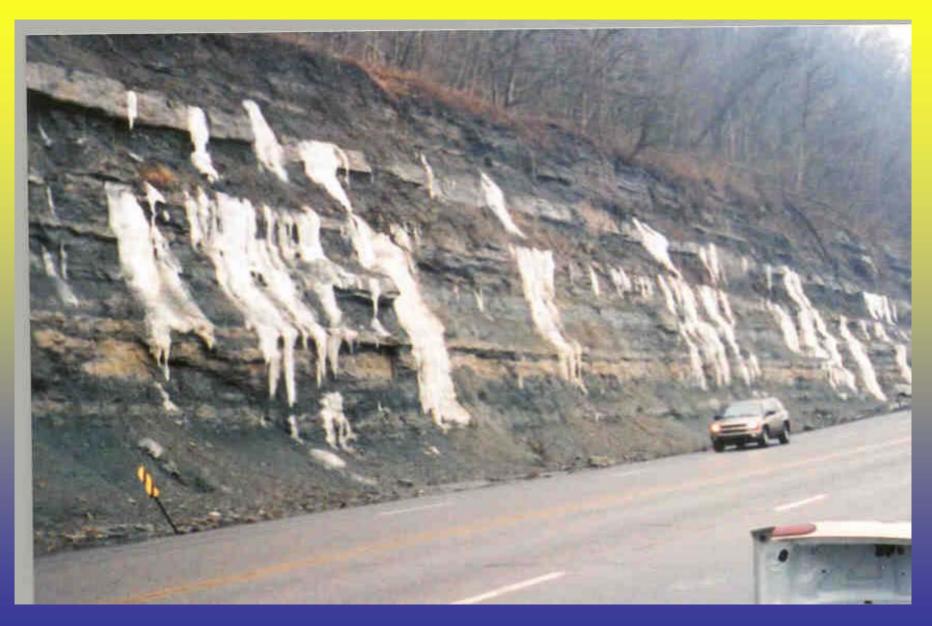

### **Northbound Lane Rock Cut Prior to Construction**

#### **Northbound Lane Rock Cut Prior to Construction**