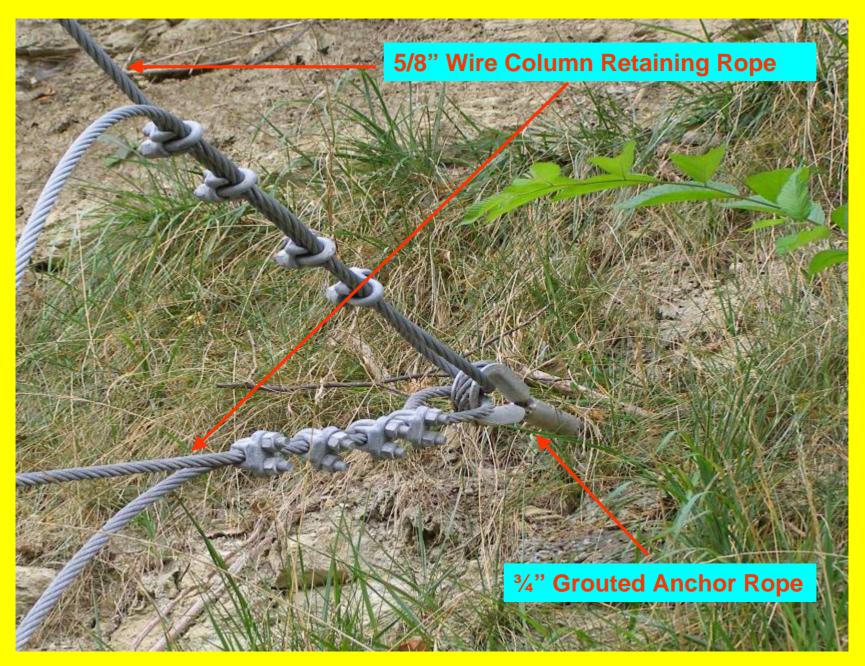

ith "Modified" Bike Path!**



## Anchored Cable Net Drape Along WV Rt. 2 at Newell, West Virginia



### Anchored Cable Net Drape Along WV Rt. 2 at Newell, West Virginia



## **Vegetated Slope Above Rock Cut Catching Falling Debris**



## **Preliminary Design Considerations for Draping**



### Origin of March 25, 2005 Rock Fall/Debris Flow



### Origin of March 25, 2005 Rock Fall/Debris Flow



## March 25, 2005 Rock Fall Debris



## March 25, 2005 Rock Fall Debris



# **Existing Section at Site**



## Impact Location of March 2005 Rock Fall



## **Output File From CRSP Rock Fall Simulation**



# **TYPICAL FENCE SECTION**



## **Completed Geobrugg Rock Fence Catchment System**



## **Column Foundation and Break-Away Base Plate**



### **Column Retaining Rope Grouted Anchor**



## **Barrier Wall to Guardrail Transition**



### **Catchment Zone Behind Fence**



## **Wire Rope Braking Elements**



# **Ring Net During Installation**



# Installation of Ring Net



## **Column Retaining Rope Removable Shackle**



### **First Post-Construction Rock Fall**



### **Rock Fall Debris Behind Fence**





Thank you from the West Virginia Division of Highways