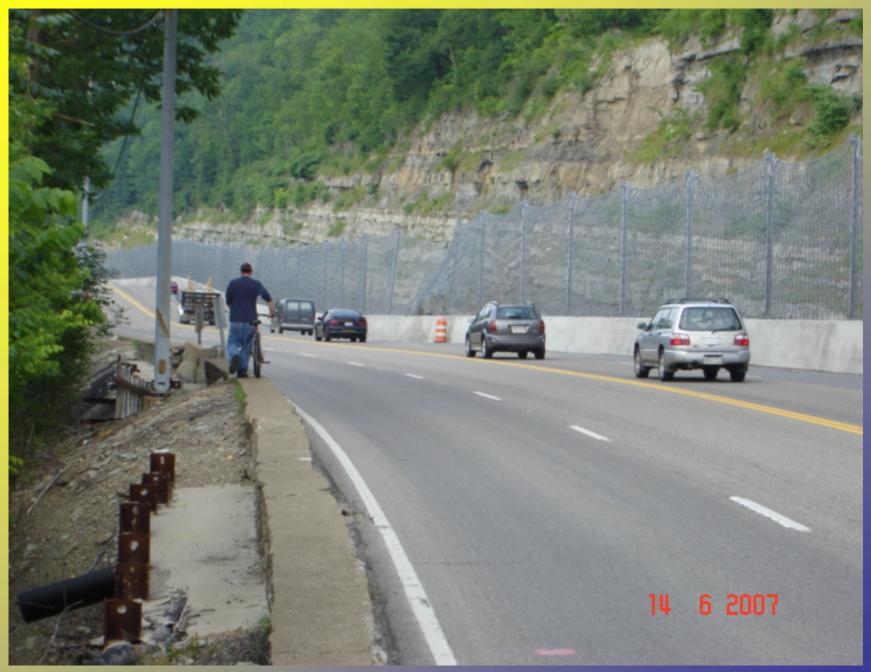

# West Virginia Route 2 Rock Fall Hazards at "The Narrows" Using a Rock Fence Catchment System for Remediation



# Aaron L. Wentz WV DOT





### **Northbound Lane Rock Cut Prior to Construction**



### **Northbound Lane Rock Cut Prior to Construction**



#### **Northbound Lane Rock Cut Prior to Construction**



## **Concrete Wall Bordering Southbound Lane**



### **Concrete Barrier and Piling Bordering Southbound Lane**



### Soldier Pile Wall Repair Along Southbound Lane



#### **Narrow Shoulder With "Modified" Bike Path!**



## Anchored Cable Net Drape Along WV Rt. 2 at Newell, West Virginia



### Anchored Cable Net Drape Along WV Rt. 2 at Newell, West Virginia



## **Vegetated Slope Above Rock Cut Catching Falling Debris**



## **Preliminary Design Considerations for Draping**



### Origin of March 25, 2005 Rock Fall/Debris Flow



### Origin of March 25, 2005 Rock Fall/Debris Flow



## March 25, 2005 Rock Fall Debris



## March 25, 2005 Rock Fall Debris



# **Existing Section at Site**



## Impact Location of March 2005 Rock Fall



## **Output File From CRSP Rock Fall Simulation**



# **TYPICAL FENCE SECTION**



## **Completed Geobrugg Rock Fence Catchment System**



## **Column Foundation and Break-Away Base Plate**



### **Column Retaining Rope Grouted Anchor**



## **Barrier Wall to Guardr