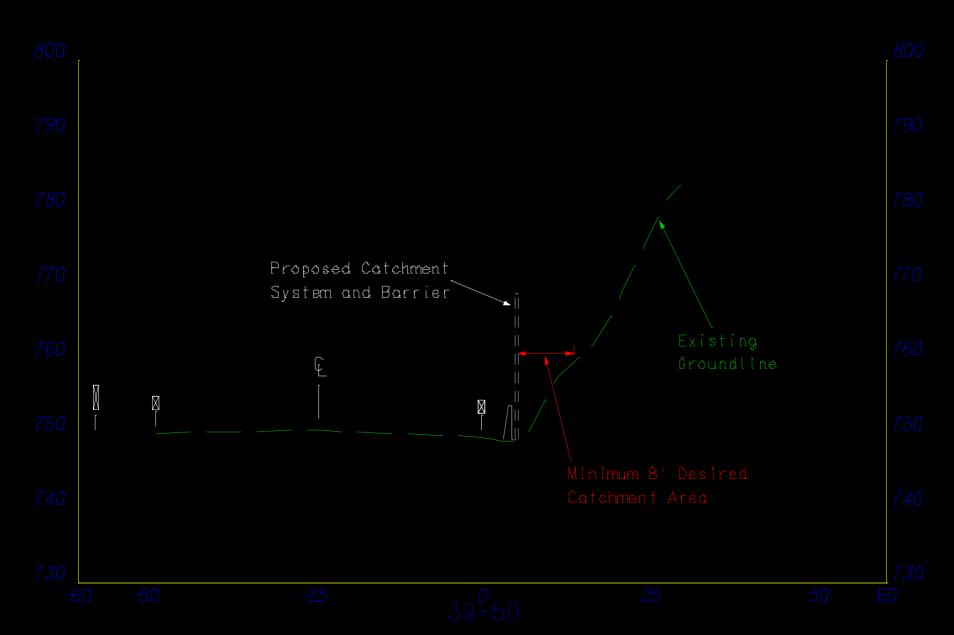

Rock Cut Prior to Construction**



#### **Northbound Lane Rock Cut Prior to Construction**



## **Concrete Wall Bordering Southbound Lane**



### **Concrete Barrier and Piling Bordering Southbound Lane**



### Soldier Pile Wall Repair Along Southbound Lane



#### **Narrow Shoulder With "Modified" Bike Path!**



## Anchored Cable Net Drape Along WV Rt. 2 at Newell, West Virginia



### Anchored Cable Net Drape Along WV Rt. 2 at Newell, West Virginia



## **Vegetated Slope Above Rock Cut Catching Falling Debris**



## **Preliminary Design Considerations for Draping**



### Origin of March 25, 2005 Rock Fall/Debris Flow



### Origin of March 25, 2005 Rock Fall/Debris Flow



## March 25, 2005 Rock Fall Debris



## March 25, 2005 Rock Fall Debris



# **Existing Section at Site**



## Impact Location of March 2005 Rock Fall



## **Output File From CRSP Rock Fall Simulation**



# **TYPICAL FENCE SECTION**



## **Completed Geobrugg Rock Fence Catchment System**



## **Column Foundation and Break-Away Base Plate**



### **Column Retaining Rope Grouted Anchor**



## **Barrier Wall to Guardrail Transition**



### **Catchment Zone Behind Fence**



## **Wire Rope Braking Elements**



# **Ring Net During Installation**



# Installation of Ring Net



## **Column Retaining Rope Removable Shackle**



### **First Post-Construction Rock Fall**



### **Rock Fall Debris Behind Fence**





Thank you from the West Virginia Division of Highways