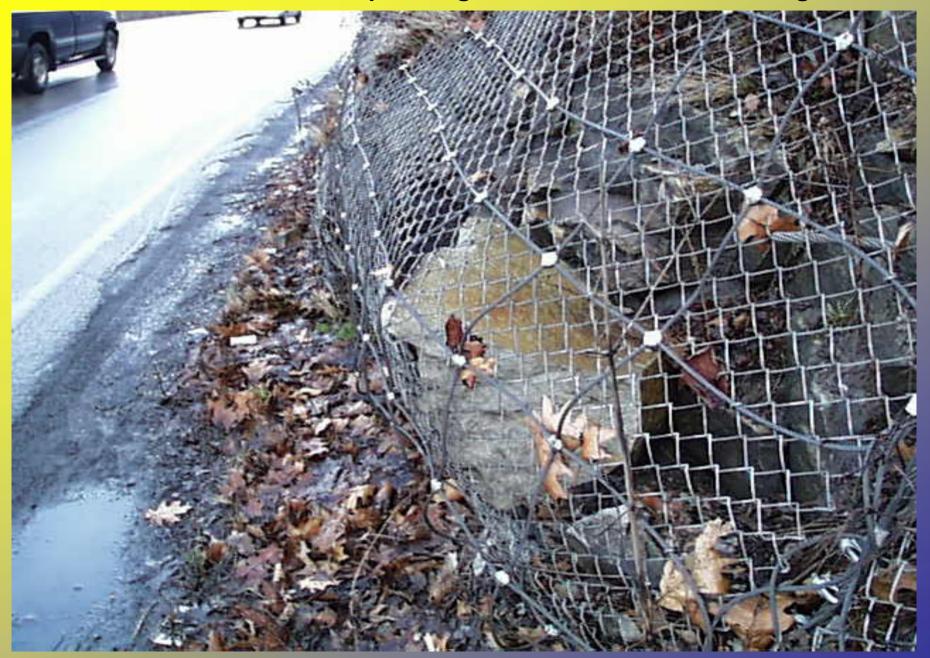

## Anchored Cable Net Drape Along WV Rt. 2 at Newell, West Virginia

### Anchored Cable Net Drape Along WV Rt. 2 at Newell, West Virginia