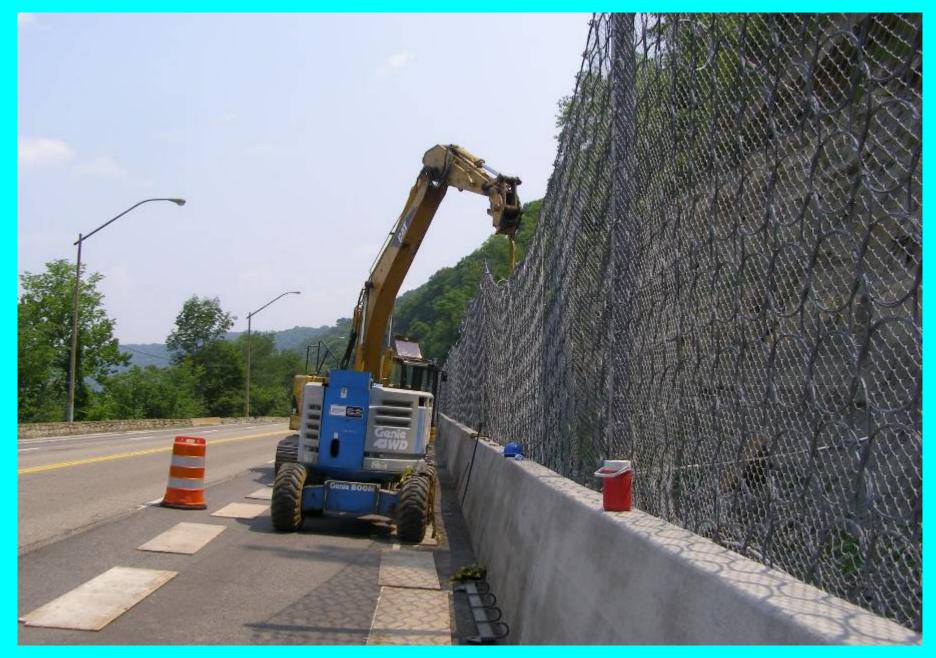

ope Above Rock Cut Catching Falling Debris**



## **Preliminary Design Considerations for Draping**



### Origin of March 25, 2005 Rock Fall/Debris Flow



### Origin of March 25, 2005 Rock Fall/Debris Flow



## March 25, 2005 Rock Fall Debris



## March 25, 2005 Rock Fall Debris



# **Existing Section at Site**



## Impact Location of March 2005 Rock Fall



## **Output File From CRSP Rock Fall Simulation**



# **TYPICAL FENCE SECTION**



## **Completed Geobrugg Rock Fence Catchment System**



## **Column Foundation and Break-Away Base Plate**



### **Column Retaining Rope Grouted Anchor**



## **Barrier Wall to Guardrail Transition**



### **Catchment Zone Behind Fence**



## **Wire Rope Braking Elements**



# **Ring Net During Installation**



# Installation of Ring Net



## **Column Retaining Rope Removable Shackle**



### **First Post-Construction Rock Fall**



### **Rock Fall Debris Behind Fence**





Thank you from the West Virginia Division of Highways