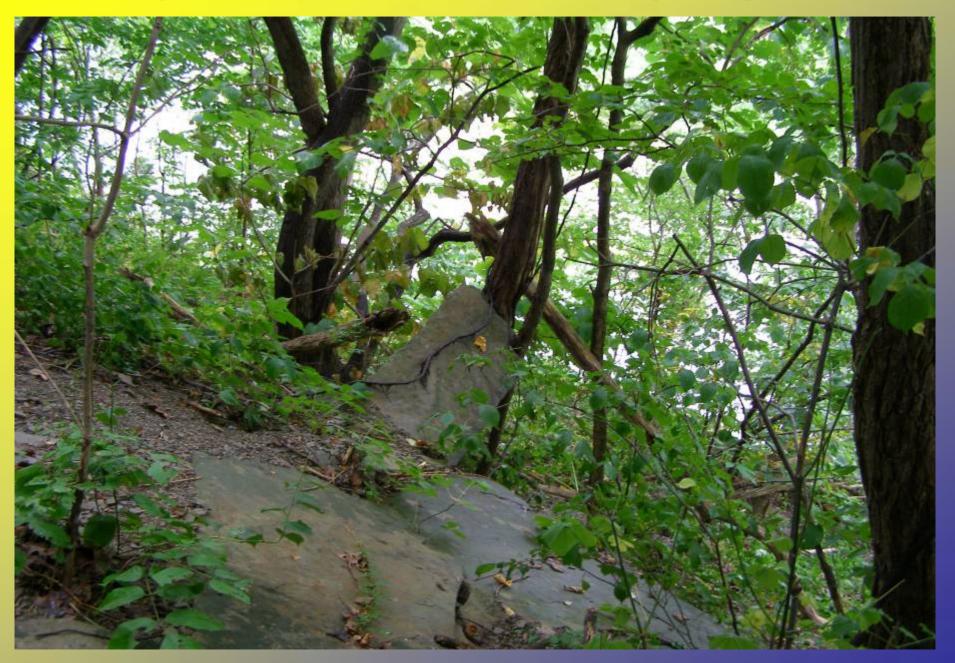

# West Virginia Route 2 Rock Fall Hazards at "The Narrows" Using a Rock Fence Catchment System for Remediation



# Aaron L. Wentz WV DOT





### **Northbound Lane Rock Cut Prior to Construction**



### **Northbound Lane Rock Cut Prior to Construction**



#### **Northbound Lane Rock Cut Prior to Construction**



## **Concrete Wall Bordering Southbound Lane**



### **Concrete Barrier and Piling Bordering Southbound Lane**



### Soldier Pile Wall Repair Along Southbound Lane



#### **Narrow Shoulder With "Modified" Bike Path!**



## Anchored Cable Net Drape Along WV Rt. 2 at Newell, West Virginia



### Anchored Cable Net Drape Along WV Rt. 2 at Newell, West Virginia



## **Vegetated Slope Above Rock Cut Catching Falling Debris**



## **Preliminary Design Considerations for Draping**



### Origin of March 25, 2005 Rock Fall/Debris Flow



### Origin of March 25, 2005 Rock Fall/Debris Flow



## March 25, 2005 Rock Fall Debris



## March 25, 2005 Rock Fall Debris



# **Existing Section at Site**



## Impact Location of March 2005 Rock Fall



## **Output File From CRSP Rock Fall Simulation**



# **TYPICAL FENCE SECTION**



## **Completed Geobrugg Rock Fence Catchment System**



## **Column Foundation and Break-Away Base Plate**



### **Column Retaining Rope Grouted Anchor**



## **Barrier Wall to Guardrail Transition**



### **Catchment Zone Behind Fence**



## **Wire Rope Braking Elements**



# **Ring Net During Installation**



# Installation of Ring Net



## **Column Retaining Rope Removable Shackle