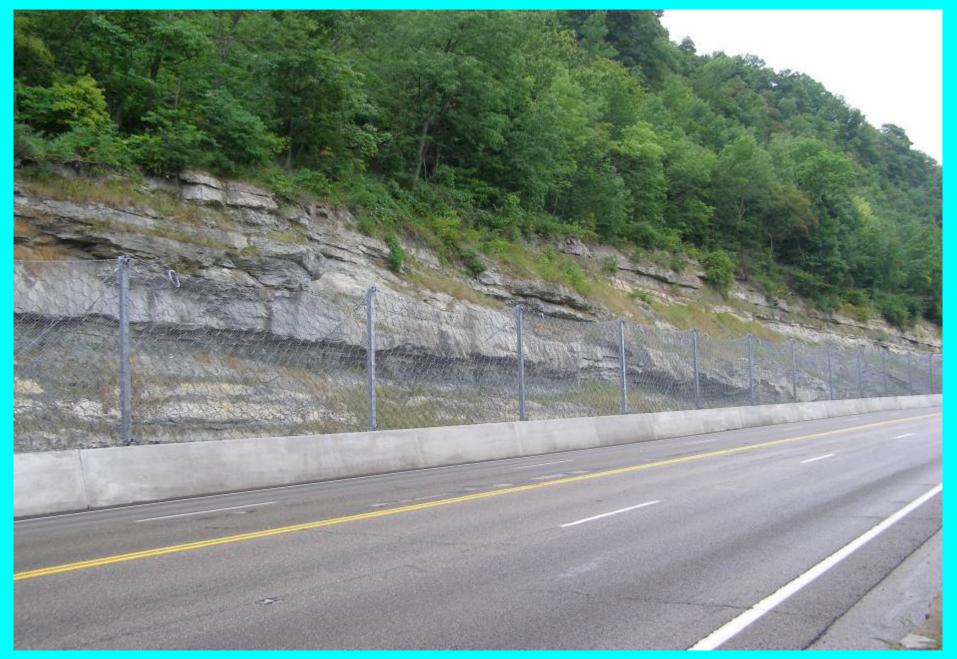

ng Southbound Lane**



### Soldier Pile Wall Repair Along Southbound Lane



#### **Narrow Shoulder With "Modified" Bike Path!**



## Anchored Cable Net Drape Along WV Rt. 2 at Newell, West Virginia



### Anchored Cable Net Drape Along WV Rt. 2 at Newell, West Virginia



## **Vegetated Slope Above Rock Cut Catching Falling Debris**



## **Preliminary Design Considerations for Draping**



### Origin of March 25, 2005 Rock Fall/Debris Flow



### Origin of March 25, 2005 Rock Fall/Debris Flow



## March 25, 2005 Rock Fall Debris



## March 25, 2005 Rock Fall Debris



# **Existing Section at Site**



## Impact Location of March 2005 Rock Fall



## **Output File From CRSP Rock Fall Simulation**



# **TYPICAL FENCE SECTION**



## **Completed Geobrugg Rock Fence Catchment System**



## **Column Foundation and Break-Away Base Plate**



### **Column Retaining Rope Grouted Anchor**



## **Barrier Wall to Guardrail Transition**



### **Catchment Zone Behind Fence**



## **Wire Rope Braking Elements**



# **Ring Net During Installation**



# Installation of Ring Net



## **Column Retaining Rope Removable Shackle**



### **First Post-Construction Rock Fall**



### **Rock Fall Debris Behind Fence**





Thank you from the West Virginia Division of Highways