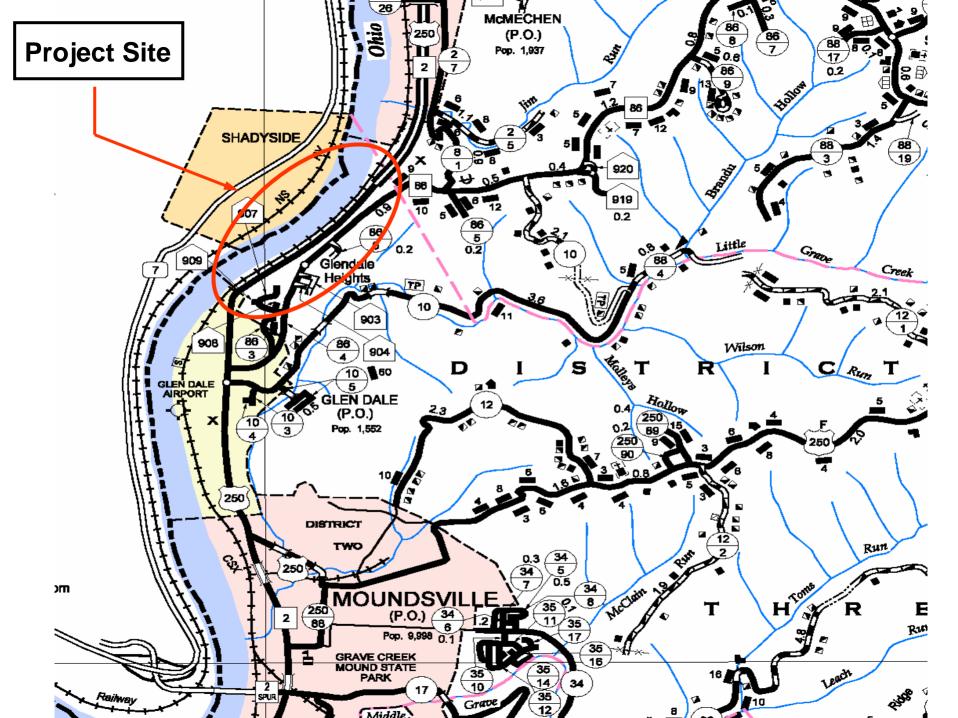

# West Virginia Route 2 Rock Fall Hazards at "The Narrows" Using a Rock Fence Catchment System for Remediation



# Aaron L. Wentz WV DOT





### **Northbound Lane Rock Cut Prior to Construction**



### **Northbound Lane Rock Cut Prior to Construction**



#### **Northbound Lane Rock Cut Prior to Construction**



## **Concrete Wall Bordering Southbound Lane**



### **Concrete Barrier and Piling Bordering Southbound Lane**



### Soldier Pile Wall Repair Along Southbound Lane



#### **Narrow Shoulder With "Modified" Bike Path!**



## Anchored Cable Net Drape Along WV Rt. 2 at Newell, West Virginia



### Anchored Cable Net Drape Along WV Rt. 2 at Newell, West Virginia



## **Vegetated Slope Above Rock Cut Catching Falling Debris**



## **Preliminary Design Considerations for Draping**



### Origin of March 25, 2005 Rock Fall/Debris Flow



### Origin of March 25, 2005 Rock Fall/Debris Flow



## March 25, 2005 Rock Fall