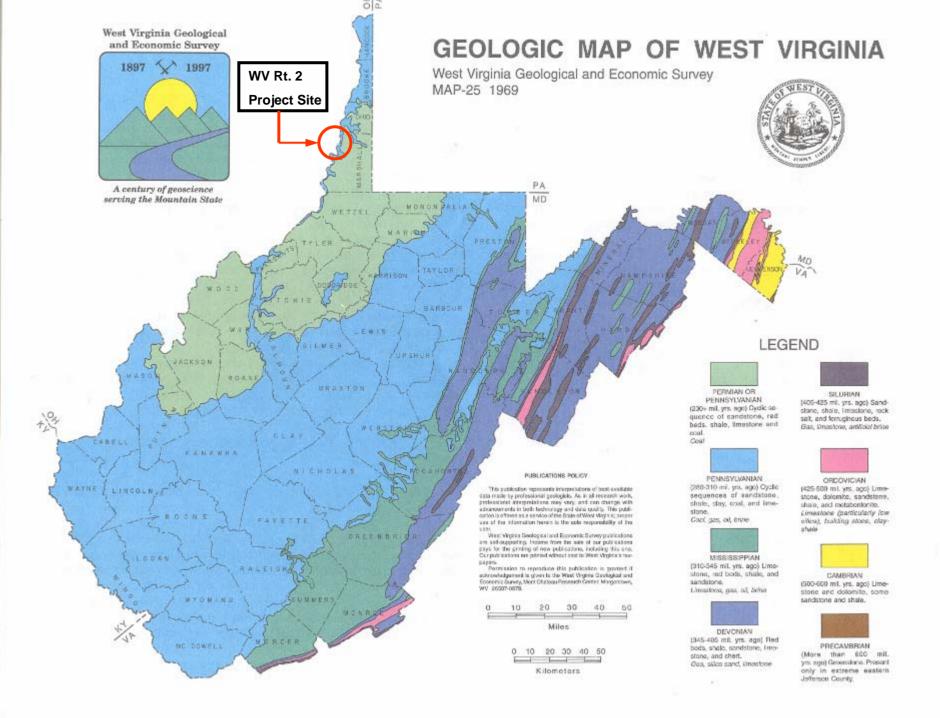

# West Virginia Route 2 Rock Fall Hazards at "The Narrows" Using a Rock Fence Catchment System for Remediation



# Aaron L. Wentz WV DOT





### **Northbound Lane Rock Cut Prior to Construction**



### **Northbound Lane Rock Cut Prior to Construction**



#### **Northbound Lane Rock Cut Prior to Construction**



## **Concrete Wall Bordering Southbound Lane**



### **Concrete Barrier and Piling Bordering Southbound Lane**



### Soldier Pile Wall Repair Along Southbound Lane



#### **Narrow Shoulder With "Modified" Bike Path!**



## Anchored Cable Net Drape Along WV Rt. 2 at Newell, West Virginia



### Anchored Cable Net Drape Along WV Rt. 2 at Newell, West Virginia



## **Vegetated Slope Above Rock Cut Catching Falling Debris**



## **Preliminary Design Considerations for Draping**



### Origin of March 25, 2005 Rock Fall/Debris Flow



### Origin of March 25, 2005 Rock Fall/Debris Flow



## March 25, 2005 Rock Fa