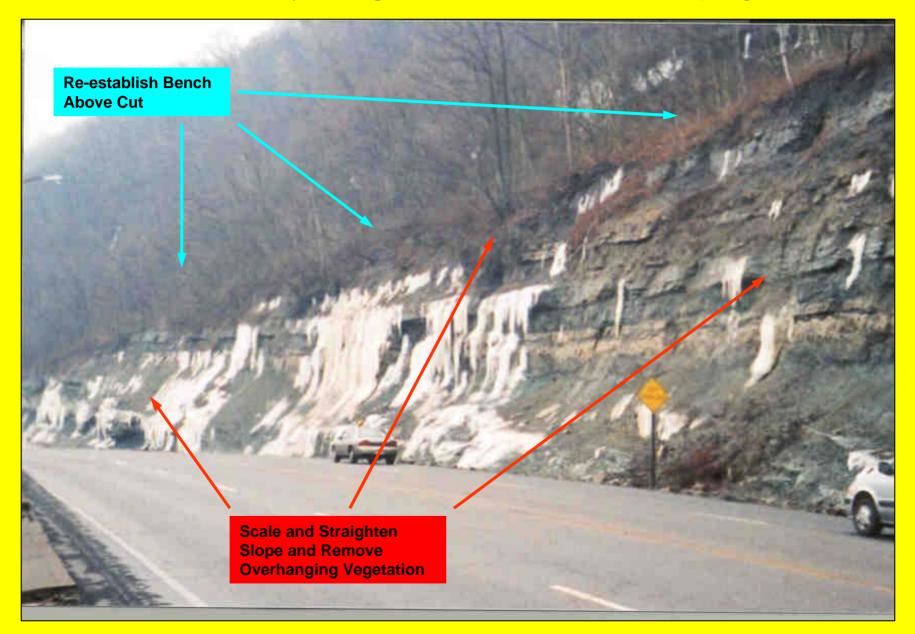

### **Northbound Lane Rock Cut Prior to Construction**

#### **Northbound Lane Rock Cut Prior to Construction**