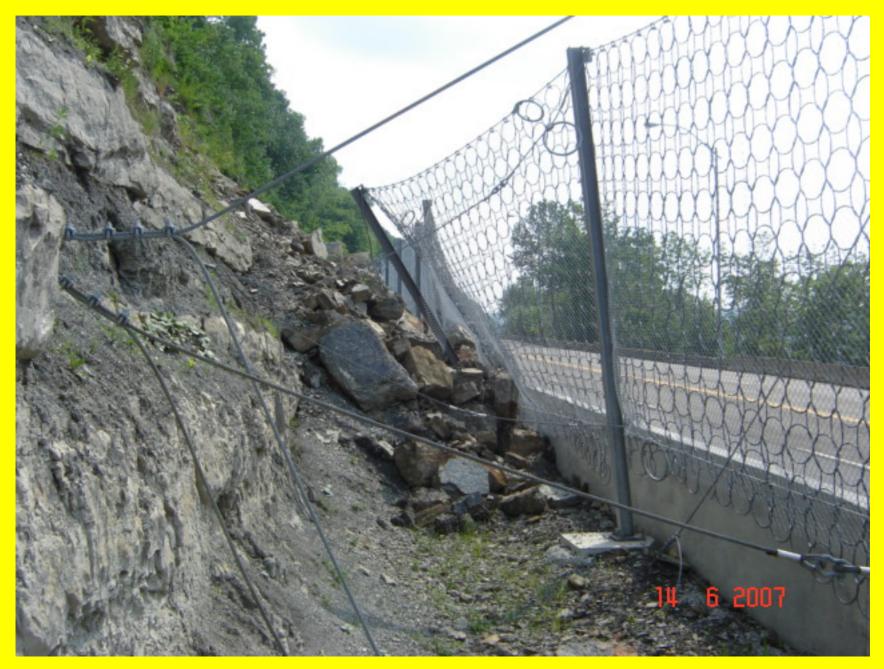

### **First Post-Construction Rock Fall**

### **Rock Fall Debris Behind Fence**

Thank you from the West Virginia Division of Highways