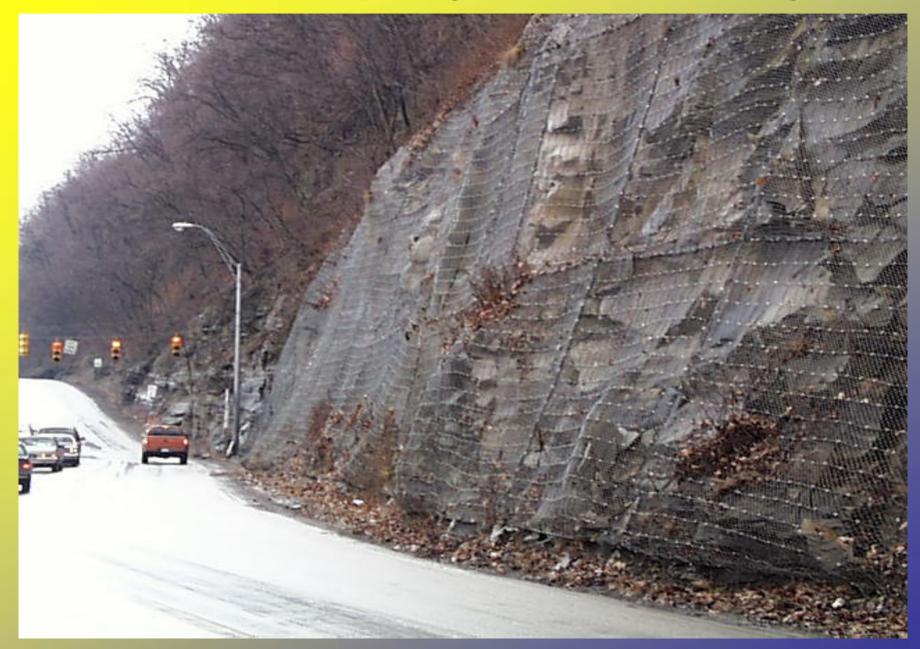

## Anchored Cable Net Drape Along WV Rt. 2 at Newell, West Virginia

### Anchored Cable Net Drape Along WV Rt. 2 at Newell, West Virginia