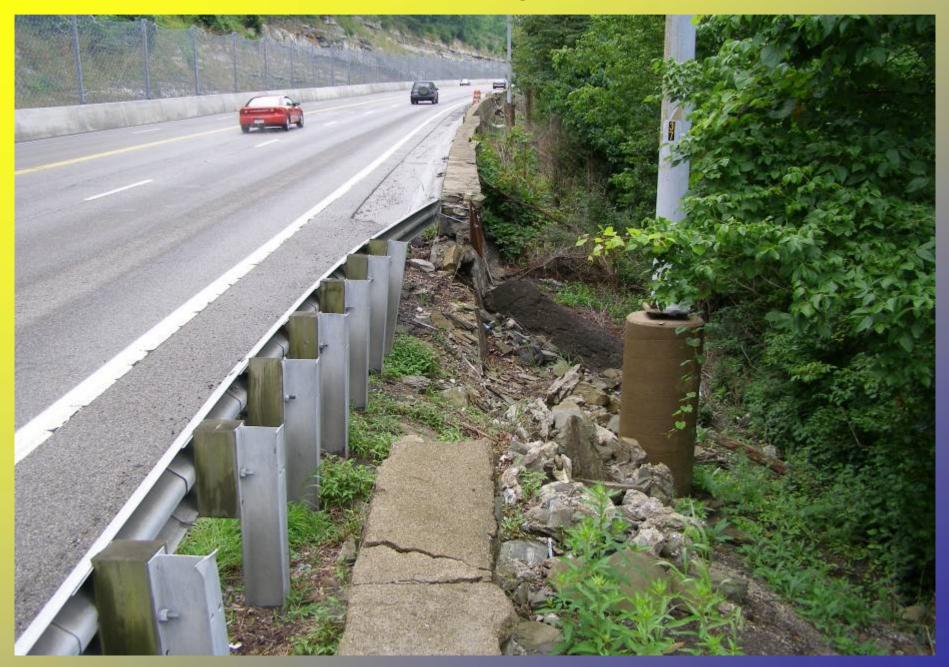

## **Concrete Wall Bordering Southbound Lane**

### **Concrete Barrier and Piling Bordering Southbound Lane**