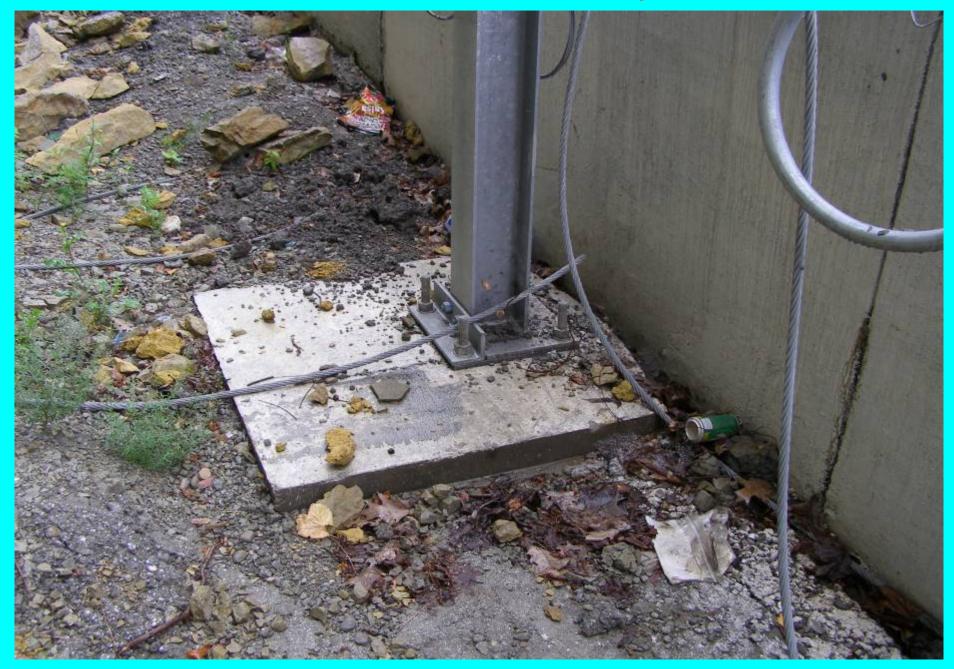

long Southbound Lane



#### **Narrow Shoulder With "Modified" Bike Path!**



## Anchored Cable Net Drape Along WV Rt. 2 at Newell, West Virginia



### Anchored Cable Net Drape Along WV Rt. 2 at Newell, West Virginia



## **Vegetated Slope Above Rock Cut Catching Falling Debris**



## **Preliminary Design Considerations for Draping**



### Origin of March 25, 2005 Rock Fall/Debris Flow



### Origin of March 25, 2005 Rock Fall/Debris Flow



## March 25, 2005 Rock Fall Debris



## March 25, 2005 Rock Fall Debris



# **Existing Section at Site**



## Impact Location of March 2005 Rock Fall



## **Output File From CRSP Rock Fall Simulation**



# **TYPICAL FENCE SECTION**



## **Completed Geobrugg Rock Fence Catchment System**



## **Column Foundation and Break-Away Base Plate**



### **Column Retaining Rope Grouted Anchor**



## **Barrier Wall to Guardrail Transition**



### **Catchment Zone Behind Fence**



## **Wire Rope Braking Elements**



# **Ring Net During Installation**



# Installation of Ring Net



## **Column Retaining Rope Removable Shackle**



### **First Post-Construction Rock Fall**



### **Rock Fall Debris Behind Fence**





Thank you from the West Virginia Division of Highways