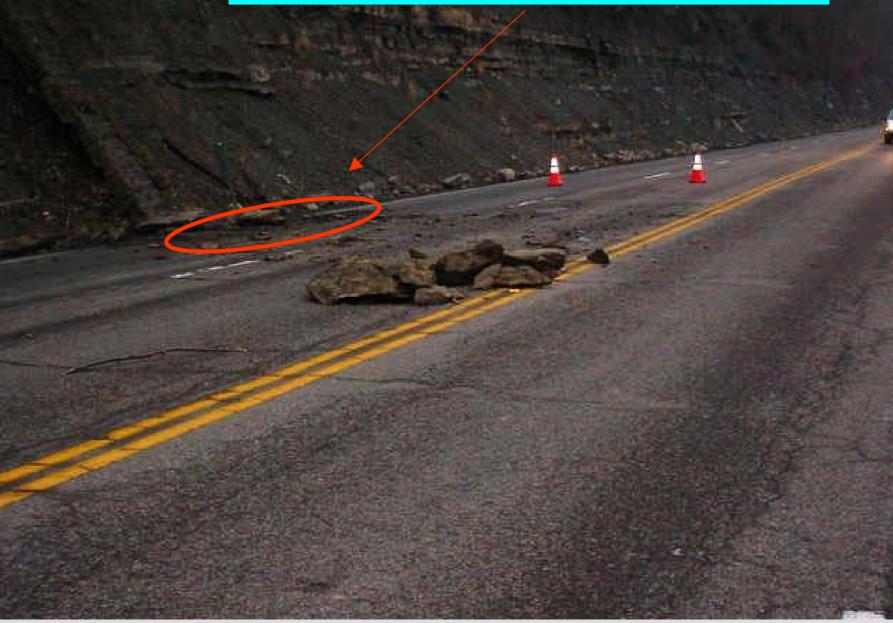

rthbound Lane Rock Cut Prior to Construction**



## **Concrete Wall Bordering Southbound Lane**



### **Concrete Barrier and Piling Bordering Southbound Lane**



### Soldier Pile Wall Repair Along Southbound Lane



#### **Narrow Shoulder With "Modified" Bike Path!**



## Anchored Cable Net Drape Along WV Rt. 2 at Newell, West Virginia



### Anchored Cable Net Drape Along WV Rt. 2 at Newell, West Virginia



## **Vegetated Slope Above Rock Cut Catching Falling Debris**



## **Preliminary Design Considerations for Draping**



### Origin of March 25, 2005 Rock Fall/Debris Flow



### Origin of March 25, 2005 Rock Fall/Debris Flow



## March 25, 2005 Rock Fall Debris



## March 25, 2005 Rock Fall Debris



# **Existing Section at Site**



## Impact Location of March 2005 Rock Fall



## **Output File From CRSP Rock Fall Simulation**



# **TYPICAL FENCE SECTION**



## **Completed Geobrugg Rock Fence Catchment System**



## **Column Foundation and Break-Away Base Plate**



### **Column Retaining Rope Grouted Anchor**



## **Barrier Wall to Guardrail Transition**



### **Catchment Zone Behind Fence**



## **Wire Rope Braking Elements**



# **Ring Net During Installation**



# Installation of Ring Net



## **Column Retaining Rope Removable Shackle**



### **First Post-Construction Rock Fall**



### **Rock Fall Debris Behind Fence**





Thank you from the West Virginia Division of Highways