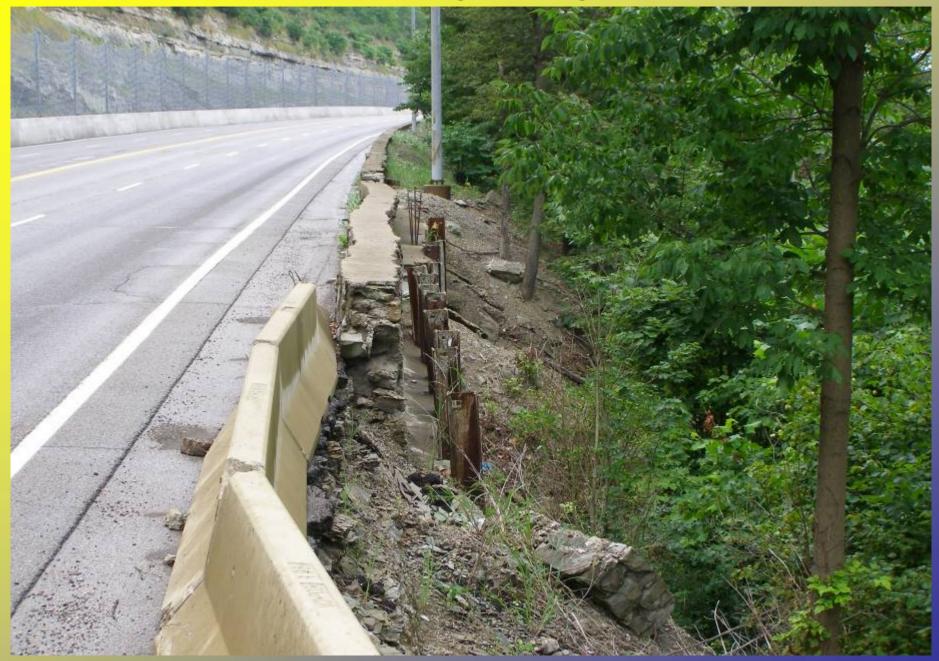

# West Virginia Route 2 Rock Fall Hazards at "The Narrows" Using a Rock Fence Catchment System for Remediation



# Aaron L. Wentz WV DOT





### **Northbound Lane Rock Cut Prior to Construction**



### **Northbound Lane Rock Cut Prior to Construction**



#### **Northbound Lane Rock Cut Prior to Construction**



## **Concrete Wall Bordering Southbound Lane**



### **Concrete Barrier and Piling Bordering Southbound Lane**



### Soldier Pile Wall Repair Along Southbound Lane



#### **Narrow Shoulder With "Modified" Bike Path!**



## Anchored Cable Net Drape Along WV Rt. 2 at Newell, West Virginia



### Anchored Cable Net Drape Along WV Rt. 2 at Newell, West Virginia



## **Vegetated Slope Above Rock Cut Catching Falling Debris**



## **Preliminary Design Considerations for Draping**



### Origin of March 25, 2005 Rock Fall/Debris Flow



### Origin of March 25, 2005 Rock Fall/Debris Flow



## March 25, 2005 Rock Fall Debris



## March 25, 2005 Rock Fall Debris



# **Existing Section at Site**



## Impact Location of March 2005 Rock Fall



## **Output File From CRSP Rock Fall Simulation**



# **TYPICAL FENCE SECTION**



## **Completed Geobrugg Rock Fence Catchment System**



## **Column Foundati