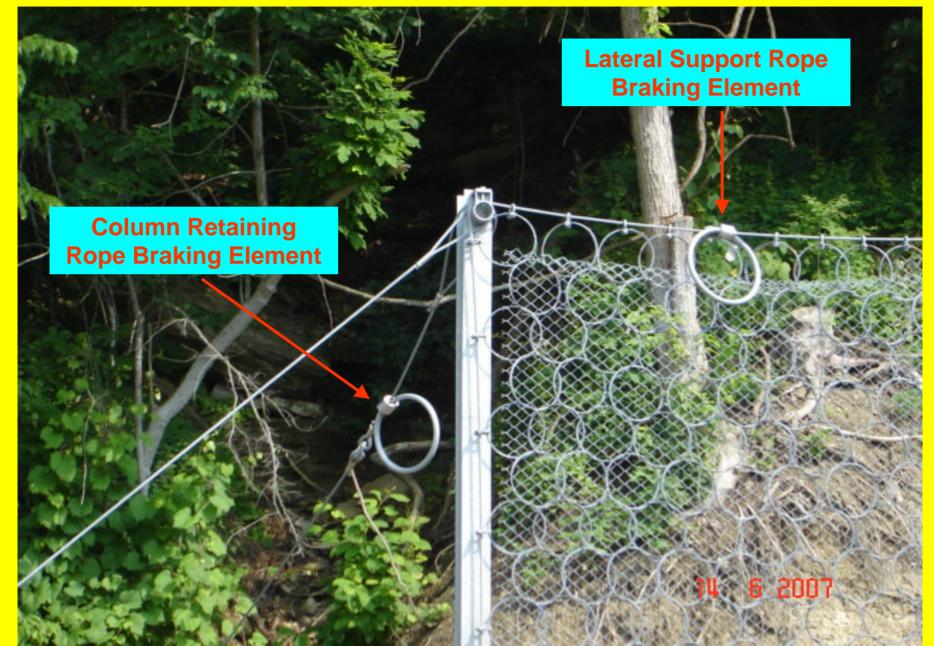

t Drape Along WV Rt. 2 at Newell, West Virginia



## **Vegetated Slope Above Rock Cut Catching Falling Debris**



## **Preliminary Design Considerations for Draping**



### Origin of March 25, 2005 Rock Fall/Debris Flow



### Origin of March 25, 2005 Rock Fall/Debris Flow



## March 25, 2005 Rock Fall Debris



## March 25, 2005 Rock Fall Debris



# **Existing Section at Site**



## Impact Location of March 2005 Rock Fall



## **Output File From CRSP Rock Fall Simulation**



# **TYPICAL FENCE SECTION**



## **Completed Geobrugg Rock Fence Catchment System**



## **Column Foundation and Break-Away Base Plate**



### **Column Retaining Rope Grouted Anchor**



## **Barrier Wall to Guardrail Transition**



### **Catchment Zone Behind Fence**



## **Wire Rope Braking Elements**



# **Ring Net During Installation**



# Installation of Ring Net



## **Column Retaining Rope Removable Shackle**



### **First Post-Construction Rock Fall**



### **Rock Fall Debris Behind Fence**





Thank you from the West Virginia Division of Highways