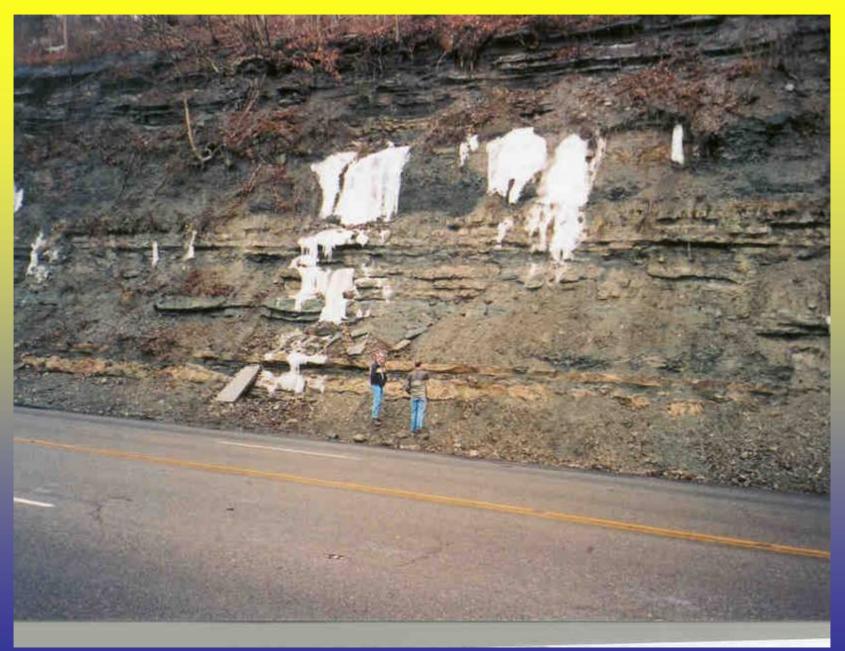

# West Virginia Route 2 Rock Fall Hazards at "The Narrows" Using a Rock Fence Catchment System for Remediation



# Aaron L. Wentz WV DOT





### **Northbound Lane Rock Cut Prior to Construction**



### **Northbound Lane Rock Cut Prior to Construction**



#### **Northbound Lane Rock Cut Prior to Construction**



## **Concrete Wall Bordering Southbound Lane**



### **Concrete Barrier and Piling Bordering Southbound Lane**



### Soldier Pile Wall Repair Along Southbound Lane



#### **Narrow Shoulder With "Modified" Bike Path!**



## Anchored Cable Net Drape Along WV Rt. 2 at Newell, West Virginia



### Anchored Cable Net Drape Along WV Rt. 2 at Newell, West Virginia



## **Vegetated Slope Above Rock Cut Catching Falling Debris**



## **Preliminary Design Considerations for Draping**



### Origin of March 25, 2005 Rock Fall/Debris Flow



### Origin of March 25, 2005 Rock Fall/Debris Flow



## March 25, 2005 Rock Fall Debris



## March 25, 2005 Rock Fall Debris



# **Exist