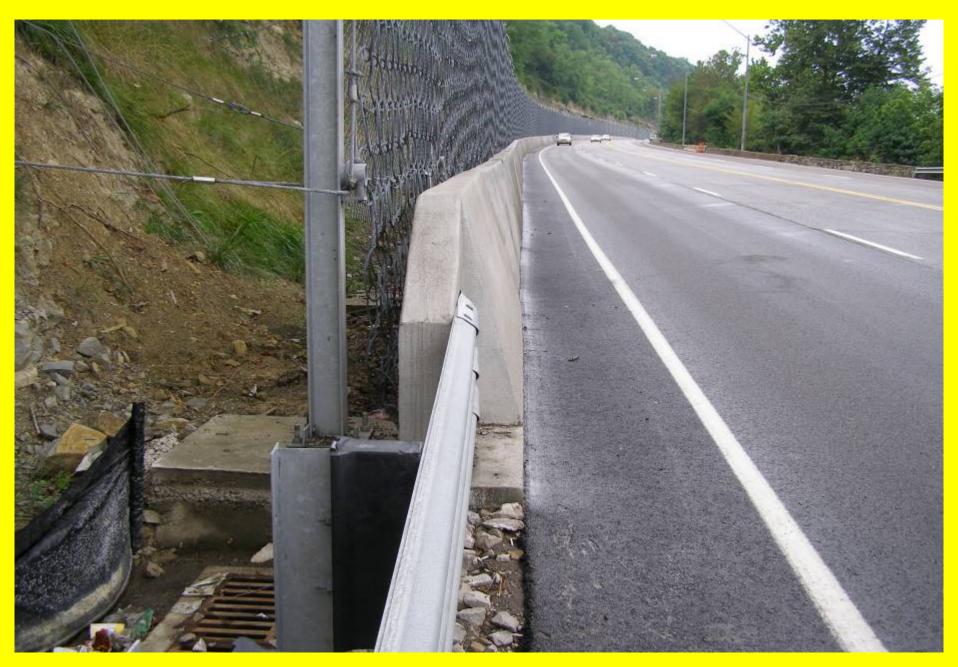

e Net Drape Along WV Rt. 2 at Newell, West Virginia



### Anchored Cable Net Drape Along WV Rt. 2 at Newell, West Virginia



## **Vegetated Slope Above Rock Cut Catching Falling Debris**



## **Preliminary Design Considerations for Draping**



### Origin of March 25, 2005 Rock Fall/Debris Flow



### Origin of March 25, 2005 Rock Fall/Debris Flow



## March 25, 2005 Rock Fall Debris



## March 25, 2005 Rock Fall Debris



# **Existing Section at Site**



## Impact Location of March 2005 Rock Fall



## **Output File From CRSP Rock Fall Simulation**



# **TYPICAL FENCE SECTION**



## **Completed Geobrugg Rock Fence Catchment System**



## **Column Foundation and Break-Away Base Plate**



### **Column Retaining Rope Grouted Anchor**



## **Barrier Wall to Guardrail Transition**



### **Catchment Zone Behind Fence**



## **Wire Rope Braking Elements**



# **Ring Net During Installation**



# Installation of Ring Net



## **Column Retaining Rope Removable Shackle**



### **First Post-Construction Rock Fall**



### **Rock Fall Debris Behind Fence**





Thank you from the West Virginia Division of Highways