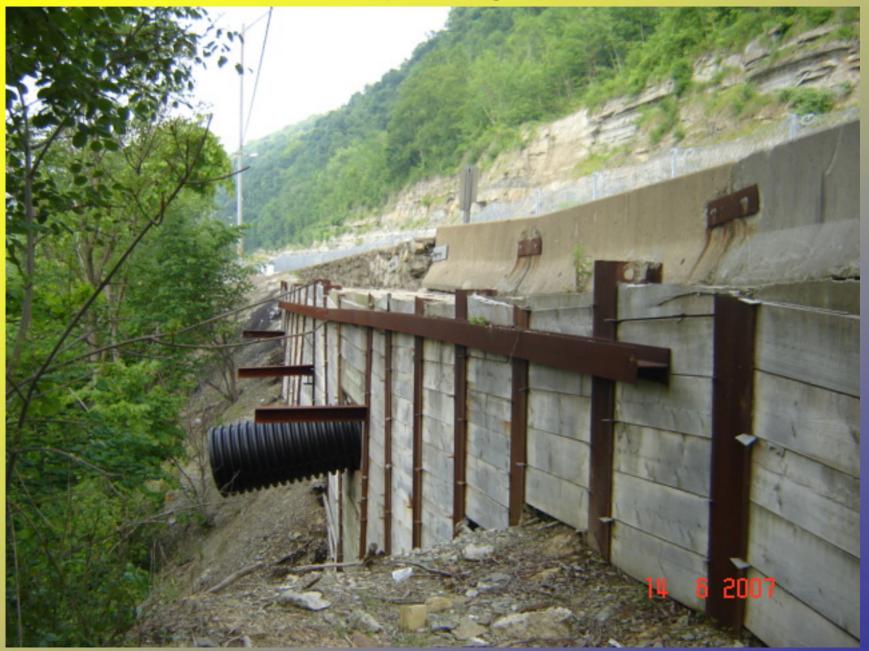

## **Concrete Wall Bordering Southbound Lane**

### **Concrete Barrier and Piling Bordering Southbound Lane**

### Soldier Pile Wall Repair Along Southbound Lane