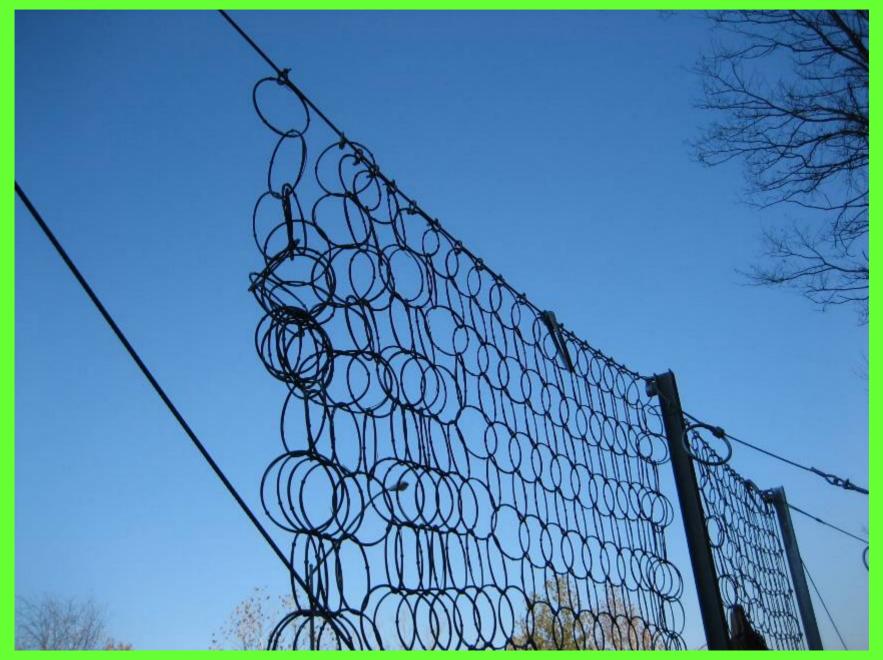

Virginia



## **Vegetated Slope Above Rock Cut Catching Falling Debris**



## **Preliminary Design Considerations for Draping**



### Origin of March 25, 2005 Rock Fall/Debris Flow



### Origin of March 25, 2005 Rock Fall/Debris Flow



## March 25, 2005 Rock Fall Debris



## March 25, 2005 Rock Fall Debris



# **Existing Section at Site**



## Impact Location of March 2005 Rock Fall



## **Output File From CRSP Rock Fall Simulation**



# **TYPICAL FENCE SECTION**



## **Completed Geobrugg Rock Fence Catchment System**



## **Column Foundation and Break-Away Base Plate**



### **Column Retaining Rope Grouted Anchor**



## **Barrier Wall to Guardrail Transition**



### **Catchment Zone Behind Fence**



## **Wire Rope Braking Elements**



# **Ring Net During Installation**



# Installation of Ring Net



## **Column Retaining Rope Removable Shackle**



### **First Post-Construction Rock Fall**



### **Rock Fall Debris Behind Fence**





Thank you from the West Virginia Division of Highways