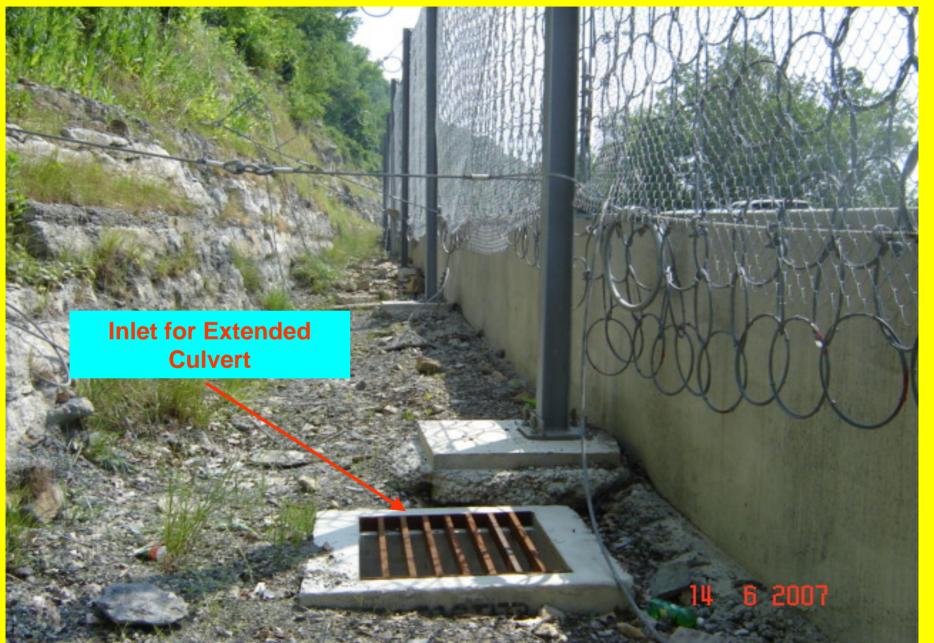

est Virginia



### Anchored Cable Net Drape Along WV Rt. 2 at Newell, West Virginia



## **Vegetated Slope Above Rock Cut Catching Falling Debris**



## **Preliminary Design Considerations for Draping**



### Origin of March 25, 2005 Rock Fall/Debris Flow



### Origin of March 25, 2005 Rock Fall/Debris Flow



## March 25, 2005 Rock Fall Debris



## March 25, 2005 Rock Fall Debris



# **Existing Section at Site**



## Impact Location of March 2005 Rock Fall



## **Output File From CRSP Rock Fall Simulation**



# **TYPICAL FENCE SECTION**



## **Completed Geobrugg Rock Fence Catchment System**



## **Column Foundation and Break-Away Base Plate**



### **Column Retaining Rope Grouted Anchor**



## **Barrier Wall to Guardrail Transition**



### **Catchment Zone Behind Fence**



## **Wire Rope Braking Elements**



# **Ring Net During Installation**



# Installation of Ring Net



## **Column Retaining Rope Removable Shackle**



### **First Post-Construction Rock Fall**



### **Rock Fall Debris Behind Fence**





Thank you from the West Virginia Division of Highways