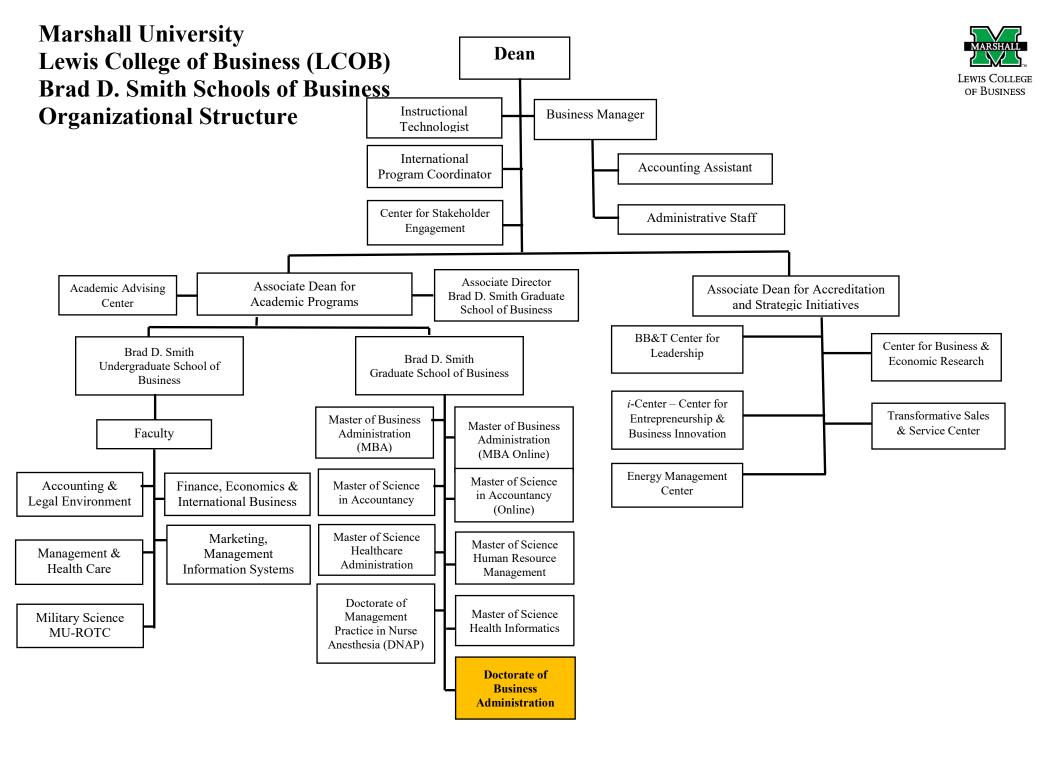

## Marshall University Brad D. Smith Schools of Business Faculty

### Dean Avi Mukherjee

1 - Graduate Assistant



# Accounting & Legal Environment

Jean Price - Chair

Suzann Workman Administrative Secretary Sr.

Jeffrey Archambault
Marie Archambault
Timothy Bryan
Casey Baker
Ray Keener
Susan Lanham
Nancy Lankton
Amanda Meadows
Thomas Norton
Jean Price
Chuck Stivason
Amanda Thompson-Abbott

# **Finance, Economics & IB** Shaorong Zhang – Chair

Barbie Adams Administrative Secretary Sr.

> Jackie Agesa Richard Agesa Nabaneeta Biswas Yi Duan Bo Feng Mohammad Karim Robin McCutcheon Mohammad Uddin Boniface Yemba Shaorong Zhang

#### Management & HCA

Deepak Subedi– Chair
Vacant – MU Campus
Katelyn McCormick – SC
Campus
Administrative Secretary Sr.
Charles Braun
\*\*Alberto Coustasse
Den