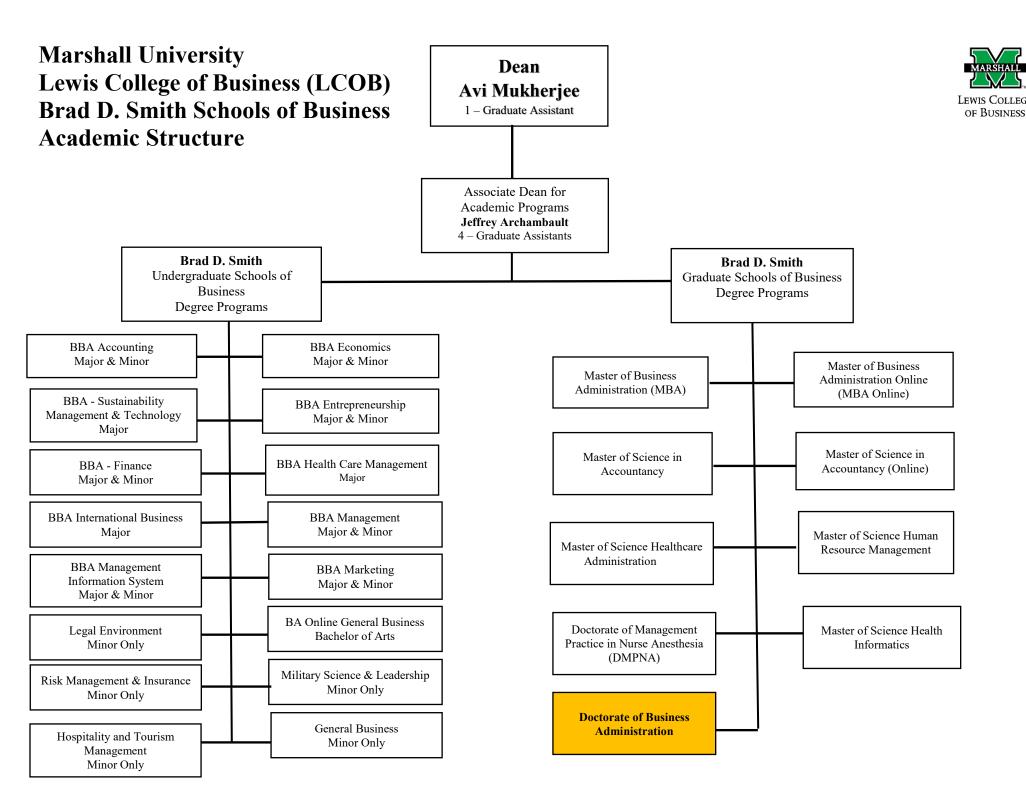

## Marshall University Brad D. Smith Schools of Business Faculty

### Dean Avi Mukherjee

1 - Graduate Assistant



# Accounting & Legal Environment

Jean Price - Chair

Suzann Workman Administrative Secretary Sr.

Jeffrey Archambault
Marie Archambault
Timothy Bryan
Casey Baker
Ray Keener
Susan Lanham
Nancy Lankton
Amanda Meadows
Thomas Norton
Jean Price
Chuck Stivason
Amanda Thompson-Abbott

# **Finance, Economics & IB** Shaorong Zhang – Chair

Barbie Adams Administrative Secretary Sr.

> Jackie Agesa Richard Agesa Nabaneeta Biswas Yi Duan Bo Feng Mohammad Karim Robin McCutcheon Mohammad Uddin Boniface Yemba Shaorong Zhang

#### Management & HCA

Deepak Subedi– Chair
Vacant – MU Campus
Katelyn McCormick – SC
Campus
Administrative Secretary Sr.
Charles Braun
\*\*Alberto Coustasse
Dennis