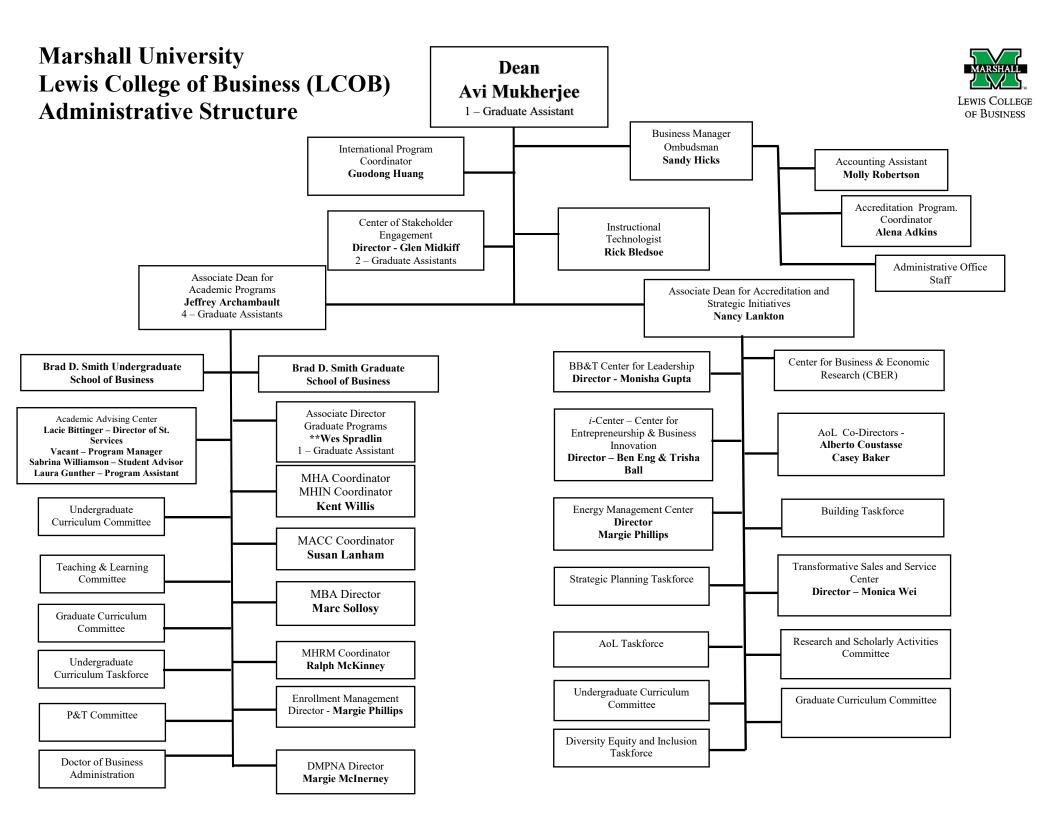

## Marshall University Brad D. Smith Schools of Business Faculty

### Dean Avi Mukherjee

1 - Graduate Assistant



# Accounting & Legal Environment

Jean Price - Chair

Suzann Workman Administrative Secretary Sr.

Jeffrey Archambault
Marie Archambault
Timothy Bryan
Casey Baker
Ray Keener
Susan Lanham
Nancy Lankton
Amanda Meadows
Thomas Norton
Jean Price
Chuck Stivason
Amanda Thompson-Abbott

# **Finance, Economics & IB** Shaorong Zhang – Chair

Barbie Adams Administrative Secretary Sr.

> Jackie Agesa Richard Agesa Nabaneeta Biswas Yi Duan Bo Feng Mohammad Karim Robin McCutcheon Mohammad Uddin Boniface Yemba Shaorong Zhang

#### Management & HCA

Deepak Subedi– Chair
Vacant – MU Campus
Katelyn McCormick – SC
Campus
Administrative Secretary Sr.
Charles Braun
\*\*Alberto Coustasse
Denni