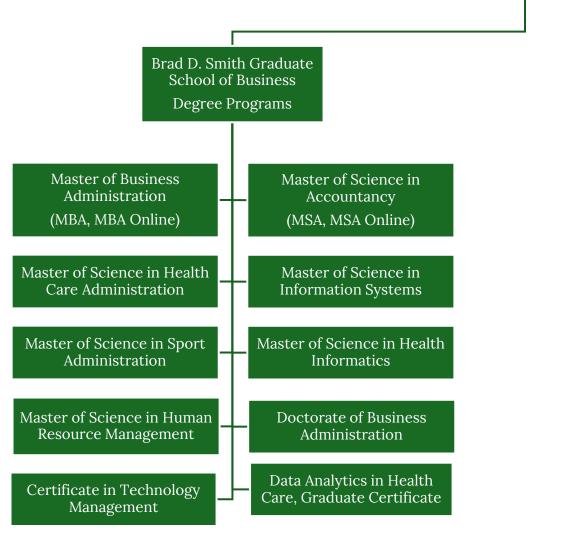

Marshall University
Lewis College of Business (LCOB)
Brad D. Smith Schools of Business
Academic Structure

Interim Dean
Ben Eng

Associate Dean

Bachelor of Business Administration in Accounting

Brad D. Smith Undergraduate School of Business Degree Programs