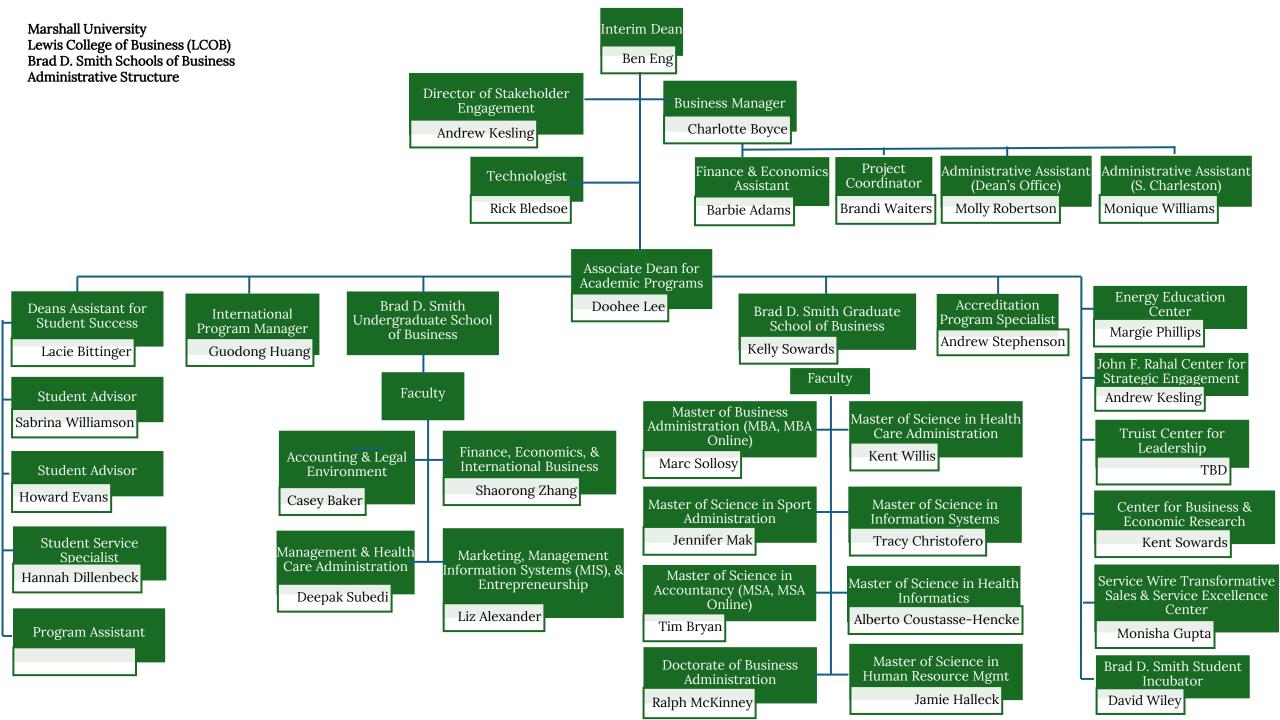

Marshall University
Lewis College of Business (LCOB)
Brad D. Smith Schools of Business
Academic Structure

Interim Dean
Ben Eng

Associate Dean

Bachelor of Business Administration in Accounting

Brad D. Smith Undergraduate School of Business Degree Programs