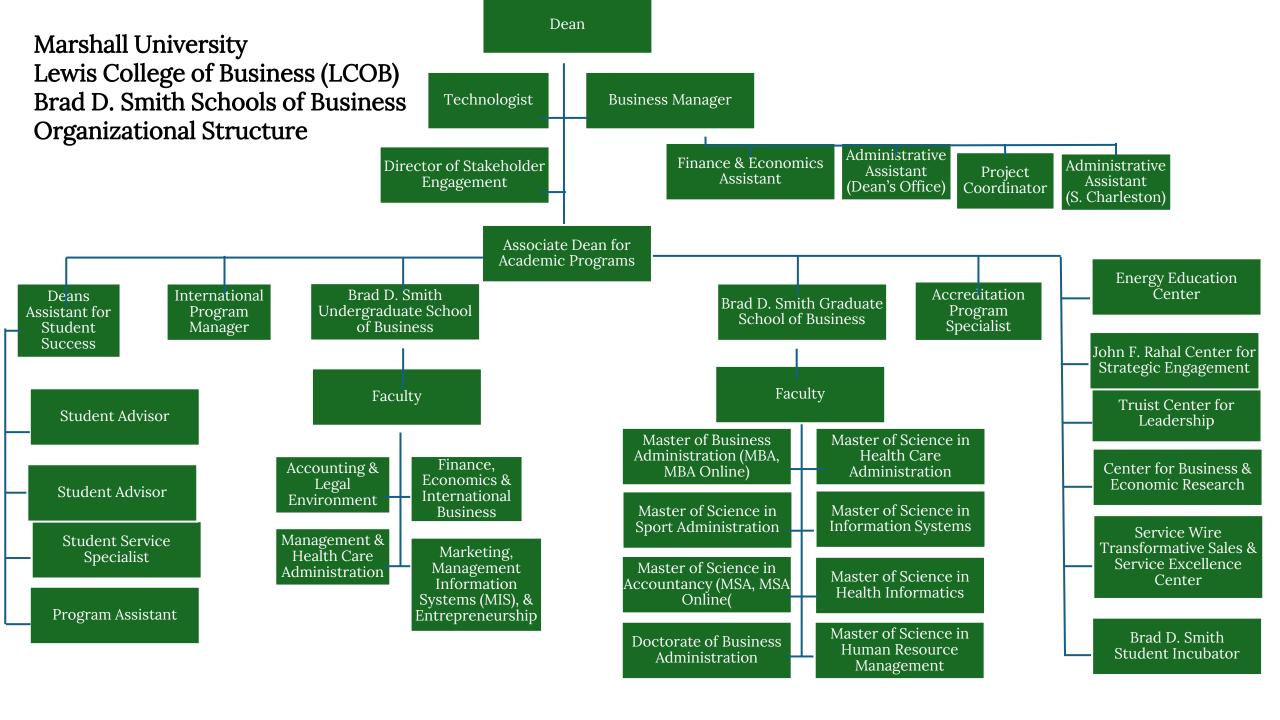

Marshall University
Lewis College of Business (LCOB)
Brad D. Smith Schools of Business
Academic Structure

Interim Dean
Ben Eng

Associate Dean

Bachelor of Business Administration in Accounting

Brad D. Smith Undergraduate School of Business Degree Programs