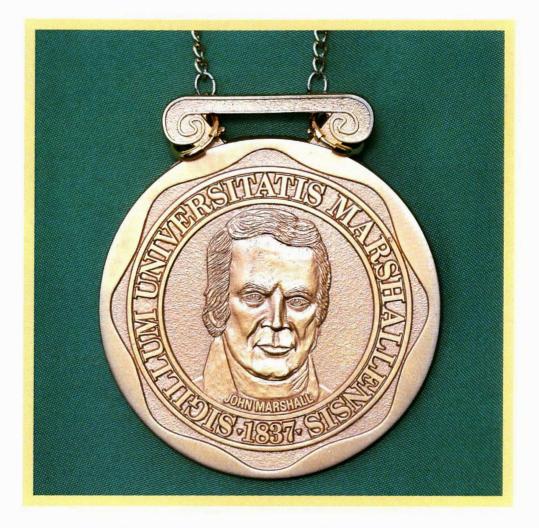

#### The President's Medallion and Grand Mace

Marshall University traces its origins to the founding of the Marshall Academy in 1837. The Academy was named in honor of John Marshall, the fourth Chief Justice of the United States Supreme Court, who died on July 6, 1835.

John Marshall's image is used prominently in both the Marshall University President's Medallion and the Grand Mace of the University. The President's Medallion is the badge of office for the presidency of Marshall University. It consists of a relief carving of the seal of the university, which features the likeness of John Marshall. It is worn by the President when he is participating in formal University ceremonies.