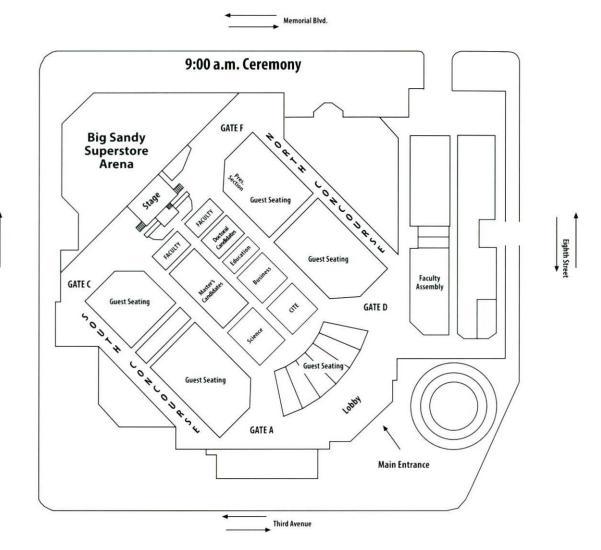

# The 182nd Commencement Program

9:00 a.m. Ceremony

President Jerome A. Gilbert, Presiding

Music from the Era of Chief Justice John Marshall John Marshall Fife and Drum Corps Professor Wendell Dobbs, Leader Professor Hillary Herold, Assistant Leader