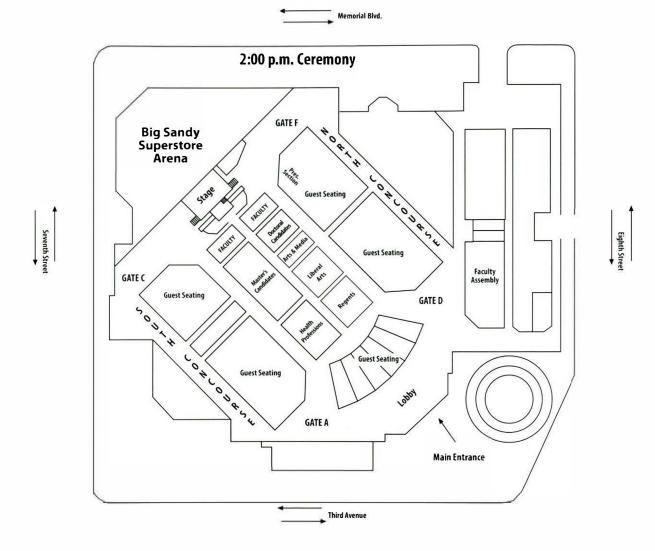

# The 182nd Commencement Program

2:00 p.m. Ceremony

President Jerome A. Gilbert, Presiding

Music from the Era of Chief Justice John Marshall John Marshall Fife and Drum Corps Professor Wendell Dobbs, Leader Professor Hillary Herold, Assistant Leader