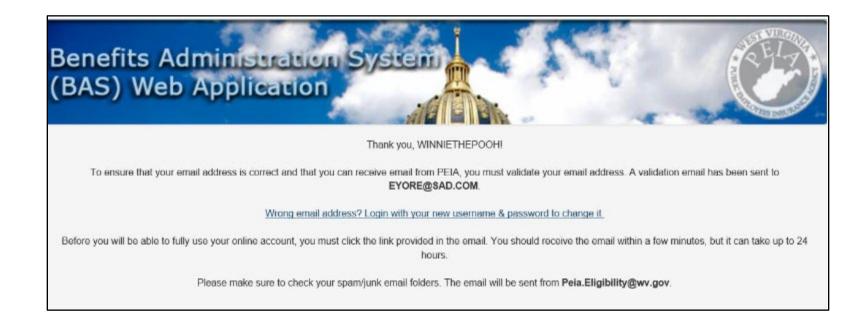

Answer the security questions. You can click on the drop-down arrows to change the questions.

Be sure to choose questions you know the answers to and will remember the answers. Click Continue.

At this point, you will log into your email address and click on the link to verify your identity.