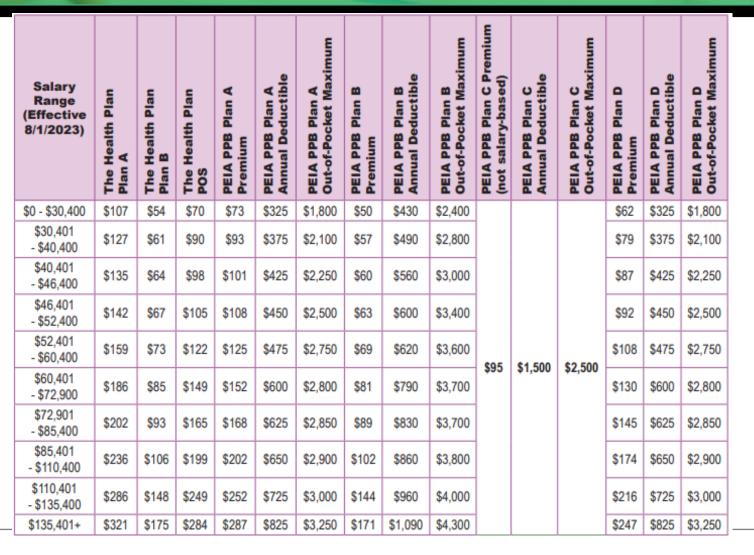

g costs, and must be met before the plan will pay for medical services or prescription drugs. The deductible does not include premiums.

#### PEIA PPB Plan D

This plan you must have all services and care in West Virginia. The only services/care allowed outside of West Virginia is emergency care to stabilize patients for transport back to a West Virginia facility.

This is a Preferred Provider Benefit (PPB) plan and is based on yearly base salary.

The benefits are identical to PPB Plans A and the premiums are lower than Plan A and include hospital services, medical services, surgery, durable medical equipment and supplies, and prescription drugs. The difference in these plans are the WV only services/care, deductibles and out-of-pocket maximums.

### **Monthly Premiums – Employee Only**





### **Monthly Premiums – Employee & Children**





### **Monthly Premiums – Family**

| Salary<br>Range<br>(Effective<br>8/1/2023) | The Health Plan<br>Plan A | The Health Plan<br>Plan B | The Health Plan<br>POS | PEIA PPB Plan A<br>Premium | PEIA PPB Plan A<br>Annual Deductible | PEIA PPB Plan A<br>Out-of-Pocket Maximum | PEIA PPB Plan B<br>Premium | PEIA PPB Plan B<br>Annual Deductible | PEIA PPB Plan B<br>Out-of-Pocket Maximum | PEIA PPB Plan C Premium<br>(not salary-based) | PEIA PPB Plan C<br>Annual Deductible | PEIA PPB Plan C<br>Out-of-Pocket Maximum | PEIA PPB Plan D<br>Premium | PEIA PPB Plan D<br>Annual Deductible | PEIA PPB Plan D<br>Out-of-Pocket Maximum |
|--------------------------------------------|---------------------------|---------------------------|----------------