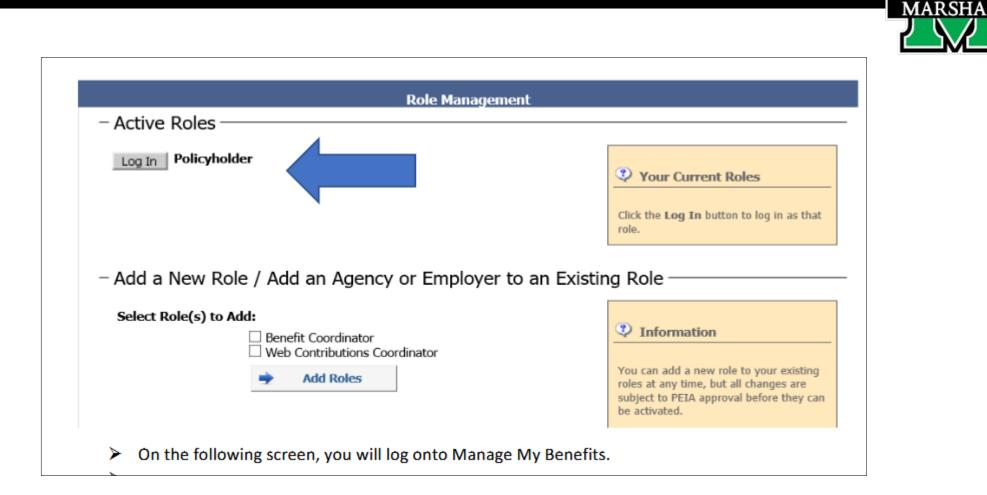

The system will then require you to log back into the Manage my Benefits system with the username and password you just created. You will need to check the box that certifies that you are the policyholder before you click Login.