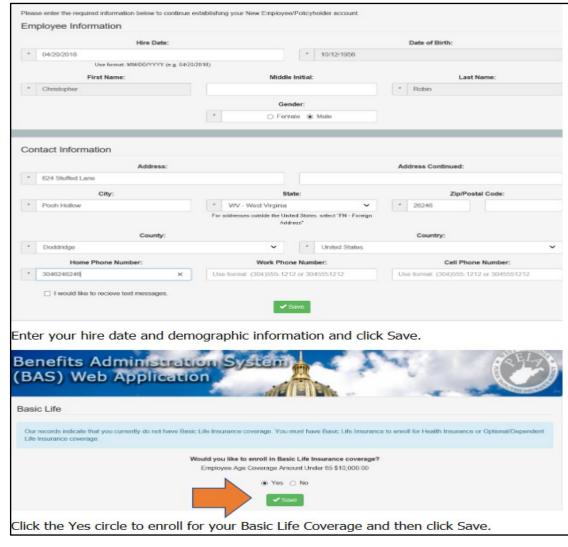

### Life Insurances

<u>PEIA Basic Life Insurance</u> is provided to employees at no cost and paid by the employer. This is a \$10,000 life insurance policy with accidental death and dismemberment benefits. Employees may enroll for basic, optional and dependent life insurance, even if they choose not to take any health insurance through PEIA. <u>Please note</u>: After initial enrollment period a statement of health form is required.

If you are electing any of the medical plans, you must sign up for Basic Life Insurance.

You may opt to enroll in Basic Life Insurance even if you do not wish to enroll in Health Insurance.