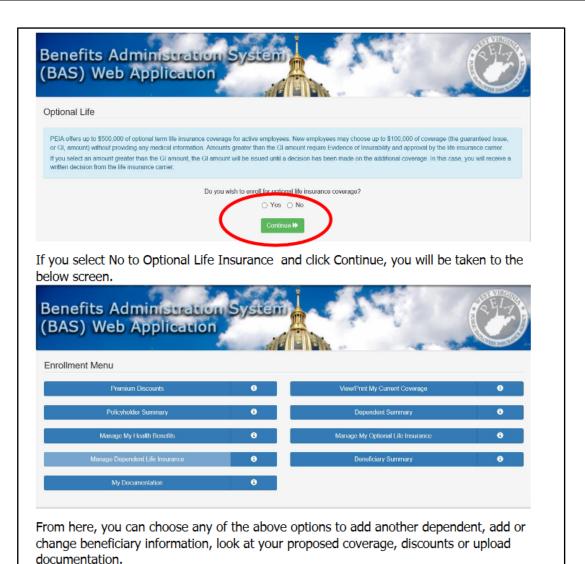

### Life Insurances

<u>PEIA Basic Life Insurance</u> is provided to employees at no cost and paid by the employer. This is a \$10,000 life insurance policy with accidental death and dismemberment benefits. Employees may enroll for basic, optional and dependent life insurance, even if they choose not to take any health insurance through PEIA. <u>Please note</u>: After initial enrollment period a statement of health form is required.

If you are electing any of the medical plans, you must sign up for Basic Life Insurance.

You may opt to enroll in Basic Life Insurance even if you do not wish to enroll in Health Insurance.