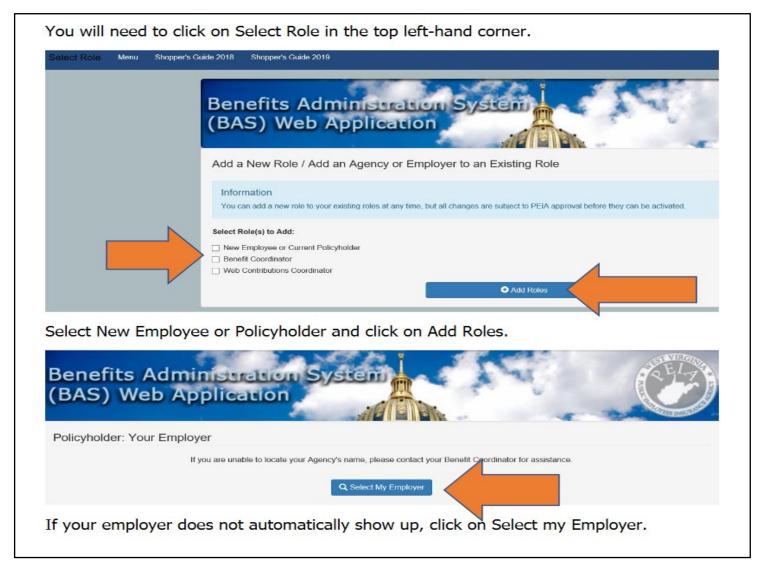

The system will then require you to log back into the Manage my Benefits system with the username and password you just created. You will need to check the box that certifies that you are the policyholder before you click Login.