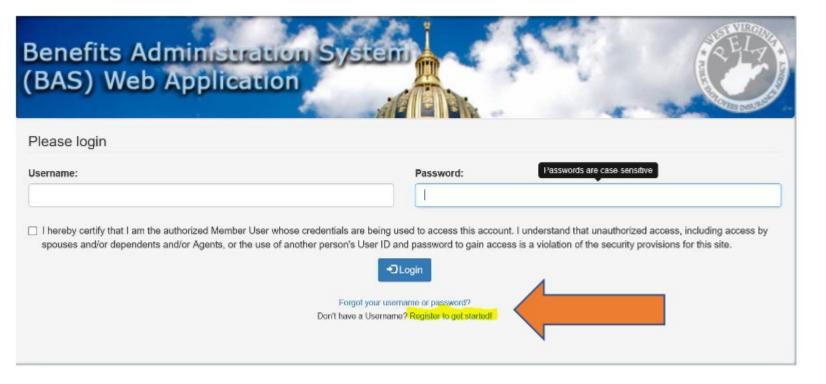

### WWW.WVPEIA.COM

In order to begin the online enrollment, please log on to <u>PEIA</u>.

If you are transferring from another agency that is covered by PEIA, you do not have to complete anything in Manage My Benefits. Your coverage will transfer to the university.

Click on Register to get started.

Chose the box that applies to you and click continue.

14

|             | First Name: |                  | Last Name: |   |
|-------------|-------------|------------------|------------|---|
| Christopher |             | Robin            |            |   |
|             |             | SSN:             |            |   |
| •••         | ••          |                  | ••••       |   |
|             |             | Verify SSN:      |            |   |
| •••         | ••          |                  |            |   |
|             |             | Date of Birth:   |            |   |
| 10          | 12          |                  | 1956       | × |
|             |             | Format: MMDDYYYY |            |   |