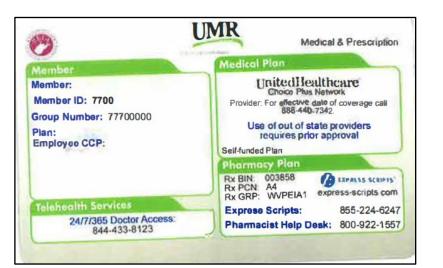

UMR is the third-party administrator that handles medical claim processing, case management, utilization management, precertification, prior approval and customer service for the PEIA PPB Plans.