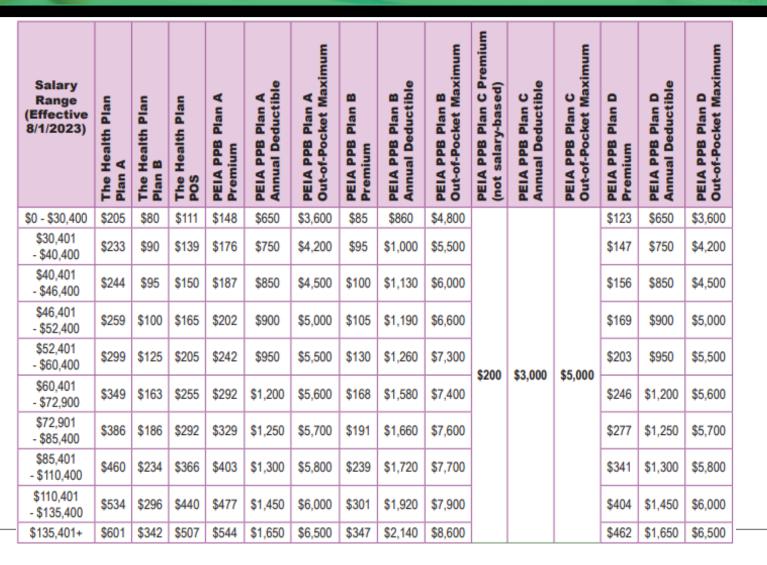

r medical services or prescription drugs. The deductible does not include premiums.

#### PEIA PPB Plan D

This plan you must have all services and care in West Virginia. The only services/care allowed outside of West Virginia is emergency care to stabilize patients for transport back to a West Virginia facility.

This is a Preferred Provider Benefit (PPB) plan and is based on yearly base salary.

The benefits are identical to PPB Plans A and the premiums are lower than Plan A and include hospital services, medical services, surgery, durable medical equipment and supplies, and prescription drugs. The difference in these plans are the WV only services/care, deductibles and out-of-pocket maximums.

### **Monthly Premiums – Employee Only**





### **Monthly Premiums – Employee & Children**





### **Monthly Premiums – Family**

| Salary<br>Range<br>(Effective<br>8/1/2023) | The Health Plan<br>Plan A | The Health Plan<br>Plan B | The Health Plan<br>POS | PEIA PPB Plan A<br>Premium | PEIA PPB Plan A<br>Annual Deductible | PEIA PPB Plan A<br>Out-of-Pocket Maximum | PEIA PPB Plan B<br>Premium | PEIA PPB Plan B<br>Annual Deductible | PEIA PPB Plan B<br>Out-of-Pocket Maximum | PEIA PPB Plan C Premium<br>(not salary-based) | PEIA PPB Plan C<br>Annual Deductible | PEIA PPB Plan C<br>Out-of-Pocket Maximum | PEIA PPB Plan D<br>Premium | PEIA PPB Plan D<br>Annual Deductible | PEIA PPB Plan D<br>Out-of-Pocket Maximum |
|--------------------------------------------|---------------------------|---------------------------|------------------------|----------------------------|--------------