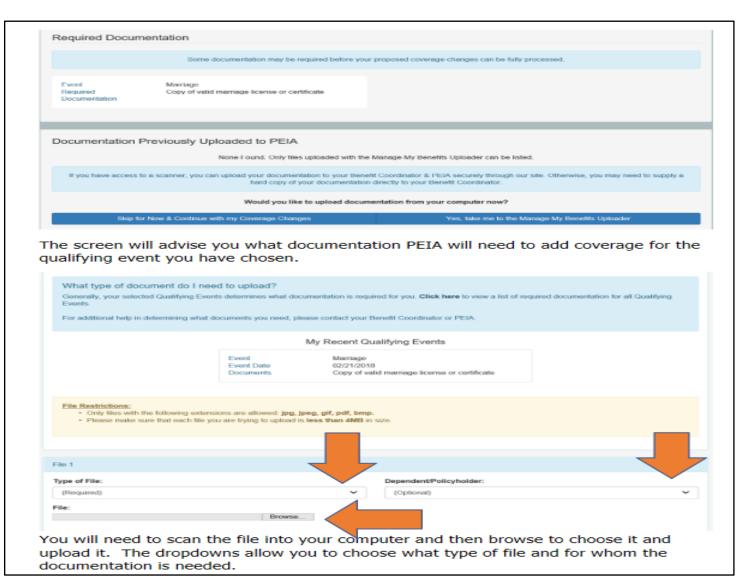

### Before attempting to log in to the PEIA system, please have the following handy:

- 1. Dependent(s) Information including date(s) of birth and social security number(s)
- 2. Documentation
- Marriage Certificate to add a spouse
- Birth Certificate(s) to add dependent children

If you do not have the documentation handy, these documents can be emailed to <u>benefits@marshall.edu</u>

Please note: Coverages cannot be approved until we receive the required documentation.

\*In order to add eligible dependents, proper documentation must be uploaded to PEIA. To add a spouse, a marriage certificate is the required documentation. To add children, a birth certificate is the required documentation.