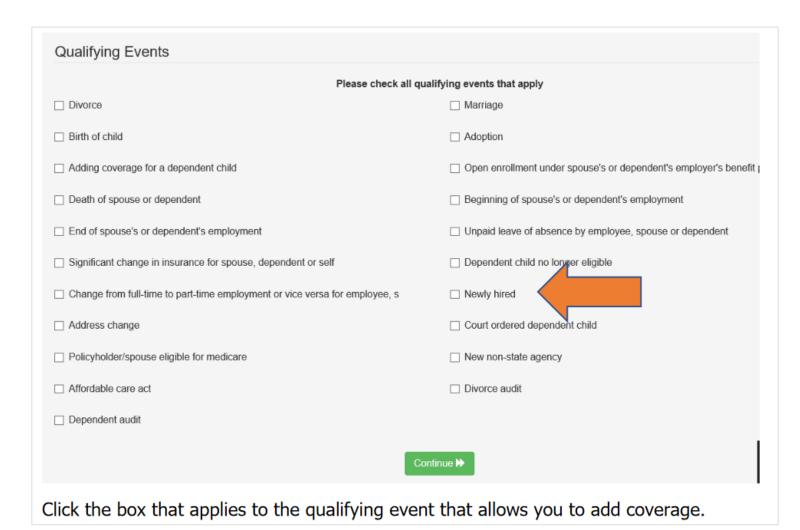

|                       | d to click the app        |                                      |                      | confirm yo        | ou <mark>d</mark> o not ha | ve othe |



Please add the date which

Marshall University using the

you began work with

MMDDYYYY format.



Marshall University HRS Benefits Information Online



### **Health Insurance**

There are seven health benefit plans that are available to employees offered by the West Virginia Public Employees Insurance Agency (PEIA).

Health Plans A & B (HMOs) Health Plan C (POS) PPB Plans A-D: Plan C is the High Deductible Health Plan and Plan D is the <u>West Virginia ONLY</u> plan where all care must be provided in WV.

The levels of coverage include *Employee Only*, *Employee and Child(ren)*, *Family, Family with Employee Spouse, and Family with Eligible Spouse*.

Monthly premiums are based on the employee's annual salary and type of coverage elected.

All plans are eligible to receive a \$25 tobacco free discount for employee policies and a \$50 discount for employee and child(ren) and family po