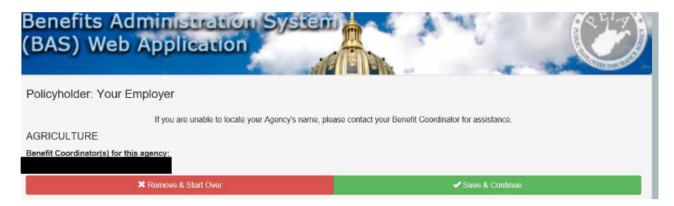

#### 

Search for the first word in your new employer's name or choose a letter. Be

sure to choose the correct agency.

Once you find the correct name, click the agency name and click Save & Continue.

))

| Instructions                                                                       |                                                                           |                                      |
|------------------------------------------------------------------------------------|---------------------------------------------------------------------------|--------------------------------------|
| You can search by Agency Name us                                                   | ing the search box, or by clicking the starting letter to view the alphab | betical list of Agencies.            |
| Open you find the correct agency, cli                                              | ck the agency name.                                                       |                                      |
|                                                                                    | Search Names:                                                             | 4                                    |
|                                                                                    | *                                                                         |                                      |
|                                                                                    |                                                                           |                                      |
| OR-                                                                                |                                                                           |                                      |
| Name Begins With:                                                                  | M N O P Q R S T U V W X Y Z O 1 2 3 4 5 9                                 | 8780                                 |
| <b>NOULFORIA</b> KE                                                                |                                                                           | 0108                                 |
| Search Results:                                                                    |                                                                           |                                      |
| ABC COMMISSION                                                                     | ACCOUNTANCY, BOARD OF                                                     | ADDISON (WEBSTER SPRINGS), TOWN OF   |
| bo commonor                                                                        | 100001111101, 50115 01                                                    | housen (incontention himse), form of |
|                                                                                    |                                                                           |                                      |
| earch for the first w                                                              | vord in your new employer's name                                          | e or choose a letter. Be             |
|                                                                                    |                                                                           | e or choose a letter. Be             |
|                                                                                    |                                                                           | e or choose a letter. Be             |
| earch for the first w<br>ure to choose the c                                       |                                                                           | e or choose a letter. Be             |
|                                                                                    |                                                                           | e or choose a letter. Be             |
| ure to choose the c                                                                | orrect agency.                                                            | e or choose a letter. Be             |
| ure to choose the c<br>Benefits Admin                                              | orrect agency.                                                            | e or choose a letter. Be             |
| ure to choose the c<br>enefits Admin                                               | orrect agency.                                                            | e or choose a letter. Be             |
| ure to choose the c                                                                | orrect agency.                                                            | e or choose a letter. Be             |
| ure to choose the c<br>enefits Admir<br>BAS) Web App                               | orrect agency.                                                            | e or choose a letter. Be             |
| ure to choose the c<br>enefits Admir<br>BAS) Web App<br>Policyholder: Your Employe | orrect agency.                                                            |                                      |
| ure to choose the c<br>enefits Admir<br>BAS) Web App<br>Policyholder: Your Employe | orrect agency.                                                            |                                      |