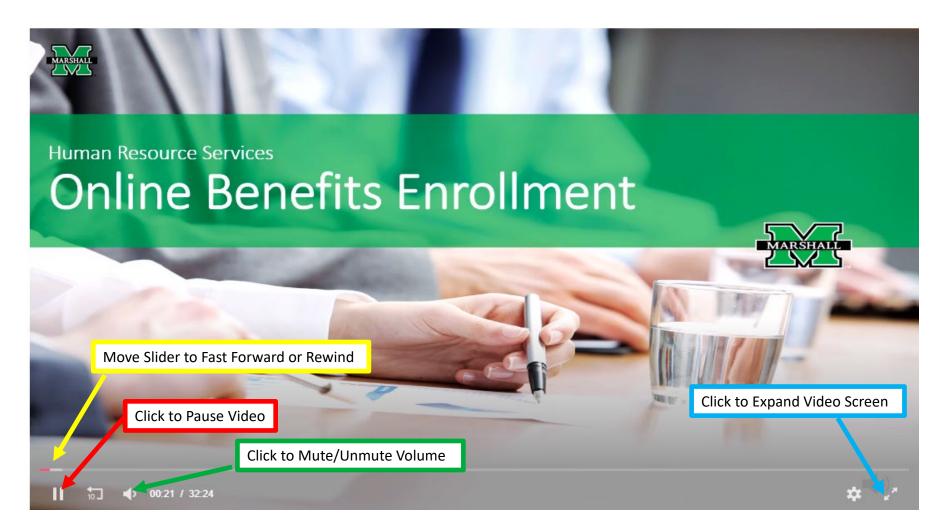

Marshall University School of Medicine New **Dual Employee Benefits** Packet

Marshall University Medical Center

The video will proceed automatically. At times, there will be instructional audio. You can also fast forward or pause the video for your needs. The image below shows how to control the session.