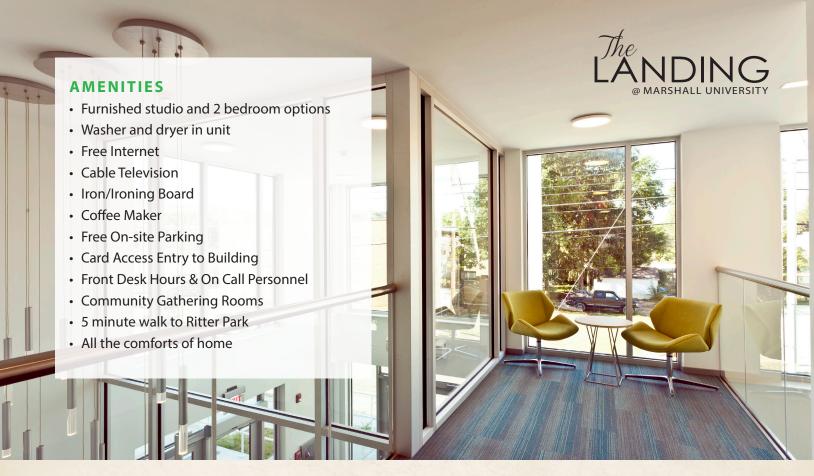

## @ MARSHALL UNIVERSITY

Visiting Huntington for a few days? The Landing offers modern, fully furnished, hotel style studio and two bedroom apartments. We are conveniently located adjacent to the health sciences campus, a few blocks from Marshall's main campus, and minutes away from Downtown Huntington's shops and restaurants.

The Landing | 1130 14th St | Huntington, WV 25701

- Studio starts at \$96/night, 2 bedroom starts at \$146/night.
- · Tax exempt and student recruitment rates available.
- For visits lasting longer than a month, please contact us for short term lease options.
- Need transportation while you are here? There are several public transportation routes close by and a number of ride share programs available.