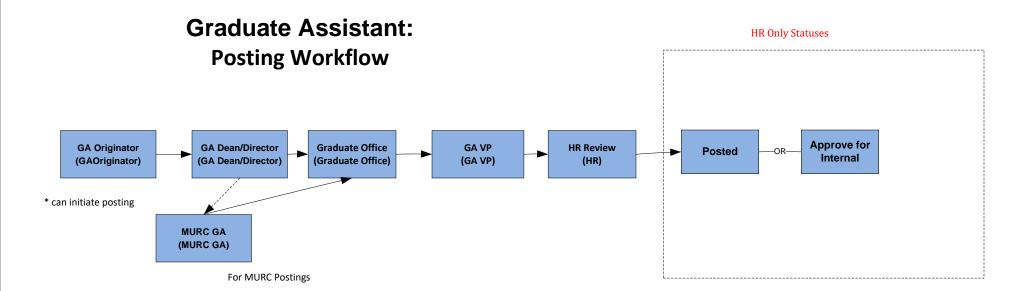

## Marshall University Workflow Graduate Assistant Position Type

## **Marshall University Workflow Graduate Assistant Position Type**

**Graduate Assistant: Applicant Workflow** Auto-moves when hiring proposal is approved Under Review by **Under Review by** Hired **Proposed Hire GA Originator** GA Dean/Director (GA Originator) (GA Originator) (GA Dean/Director) \* default first step Auto-moves when hiring **Hiring Proposal Workflow** proposal is approved **Initiate Hiring Approve Hiring** Approve Hiring Offer Accepted **Proposal** Proposal **Proposal** 

(Graduate Office)

(GA Dean/Director)

(GA Originator)

(GA Originator)