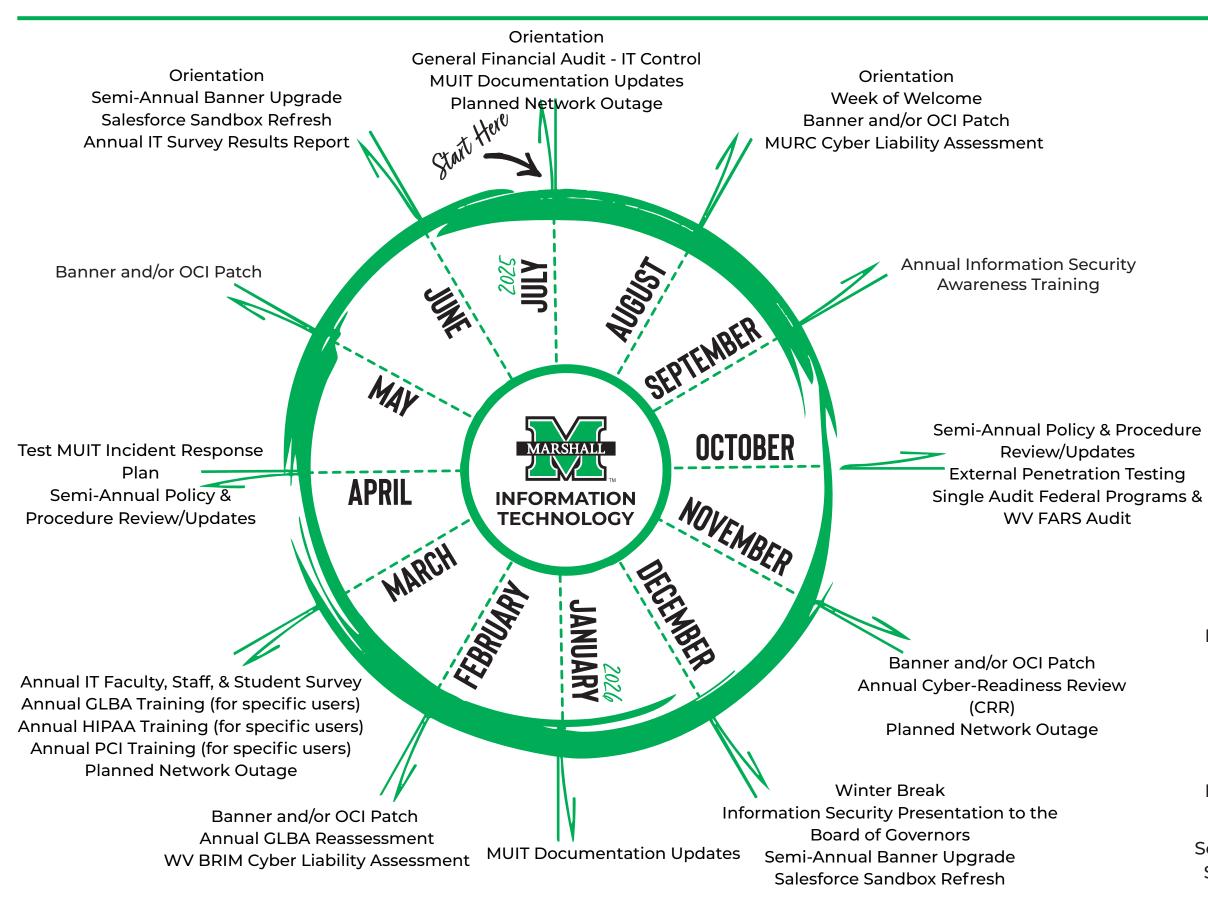

# MUIT OPERATIONS 2025-2026

## **MAINTENANCE WINDOWS**

Weekly on Sundays 4 AM to 8 AM

### **PRODUCTION FREEZES**

Orientation, Week of Welcome
Winter Break
University Holidays
10 days prior to each Fall/Spring semester
10 days after the end of each Fall/Spring semester
SOM Orientation July 21st to July 27th
SOM First Day of Class July 28th

## PLANNED UPGRADES AND OUTAGES:

#### *2025*

July 27
Planned Network Outage
August 3

Banner and/or OCI Patch

November 16

Banner and/or OCI Patch

November 23
Planned Network Outage

<u>December 20-21</u> Semi-Annual Banner Upgrade Salesforce Sandbox Refresh

#### *2026*

February 15
Banner and/or OCI Patch

<u>March 15</u> Planned Network Outage

May 17
Banner and/or OCI Patch

<u>June 6-7</u>

Semi-Annual Banner Upgrade Salesforce Sandbox Refresh