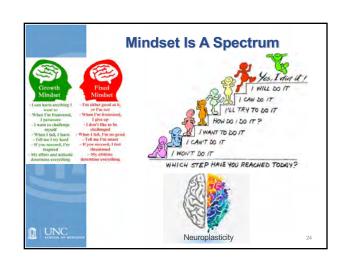

| 149              | 150              |
|                                  | Quantitative GRE       | 150              | 151              | 148              |
|                                  | Analytical/Writing GRE | 3.8              | 4.0              | 3.9              |
|                                  | Male/Female (%)        | 46/54            | 45/55            | 33/67            |
|                                  | WV – non-WV (%)        | 22/78            | 40/60            | 40/60            |
|                                  | Non-Cognitive Traits   | ?                | ?                | ?                |
| UNC<br>MISON OF PHYSICAL THERAPY |                        |                  |                  |                  |