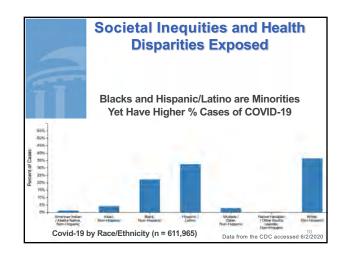

l GRE             | 150              | 149              | 150              |
|                                  | Quantitative GRE       | 150              | 151              | 148              |
|                                  | Analytical/Writing GRE | 3.8              | 4.0              | 3.9              |
|                                  | Male/Female (%)        | 46/54            | 45/55            | 33/67            |
|                                  | WV – non-WV (%)        | 22/78            | 40/60            | 40/60            |
|                                  | Non-Cognitive Traits   | ?                | ?                | ?                |
| UNC<br>MISON OF PHYSICAL THERAPY |                        |                  |                  |                  |