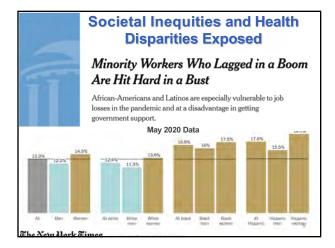

bal GRE             | 150              | 149              | 150              |
|                                  | Quantitative GRE       | 150              | 151              | 148              |
|                                  | Analytical/Writing GRE | 3.8              | 4.0              | 3.9              |
|                                  | Male/Female (%)        | 46/54            | 45/55            | 33/67            |
|                                  | WV – non-WV (%)        | 22/78            | 40/60            | 40/60            |
|                                  | Non-Cognitive Traits   | ?                | ?                | ?                |
| UNC<br>MISON OF PHYSICAL THERAPY |                        |                  |                  |                  |