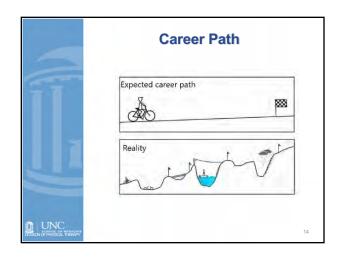

| 150              | 149              | 150              |
|                                  | Quantitative GRE       | 150              | 151              | 148              |
|                                  | Analytical/Writing GRE | 3.8              | 4.0              | 3.9              |
|                                  | Male/Female (%)        | 46/54            | 45/55            | 33/67            |
|                                  | WV – non-WV (%)        | 22/78            | 40/60            | 40/60            |
|                                  | Non-Cognitive Traits   | ?                | ?                | ?                |
| UNC<br>MISON OF PHYSICAL THERAPY |                        |                  |                  |                  |