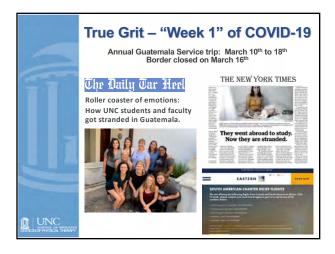

| 150              | 149              | 150              |
|                                  | Quantitative GRE       | 150              | 151              | 148              |
|                                  | Analytical/Writing GRE | 3.8              | 4.0              | 3.9              |
|                                  | Male/Female (%)        | 46/54            | 45/55            | 33/67            |
|                                  | WV – non-WV (%)        | 22/78            | 40/60            | 40/60            |
|                                  | Non-Cognitive Traits   | ?                | ?                | ?                |
| UNC<br>MISON OF PHYSICAL THERAPY |                        |                  |                  |                  |