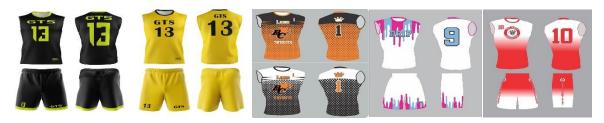

s subject to change and do not include shipping, handling or tax.

<sup>25</sup> Unit Minimum Order on some items.

## **7on7**



The future is now. With the advent of the NFL supported Flag Football league, 7on7 and flag football popularity has grown substantially nationwide over the last few years. A GSA 7on7 and Extreme Flag football apparel are the athletes go-to for high-level, Friday night league competition. These apparels use vibrant color schemes and custom décor to showcase the unique approach of each school toward winning. The GSA artists gain inspiration from school names like Storm, Future, Hurricanes, and Lightening to construct apparel color schemes and logos worthy of copyright protection. GSA 7on7 and Extreme Flag football apparels inspire player greatness on Gameday.





### **GSA 7on7 Price List \***

| Product       | SKU#    | Classic | Contemporary | Custom  | Classic | Contemporary | Custom  |
|---------------|---------|---------|--------------|---------|---------|--------------|---------|
|               |         | (Youth) | (Youth)      | (Youth) | (Adult) | (Adult)      | (Adult) |
| Jersey        | 70N1701 | 44.95   | 49.99        | 59.99   | 69.99   | 79.99        | 89.99   |
| Shorts        | 70N1702 | 19.99   | 24.99        | 29.99   | 19.99   | 24.99        | 29.99   |
| Jersey-       | 70N1703 | 79.99   | 99.99        | 109.99  | 129.99  | 149.99       | 169.99  |
| Reversible    |         |         |              |         |         |              |         |
| Shorts-       | 70N1704 | 35.99   | 39.99        | 45.99   | 35.99   | 39.99