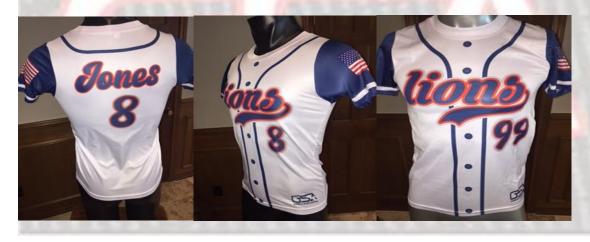

| 89 |
| Refunds                   | 89 |
| LEGAL                     | 89 |
| Conflict Resolution       | 89 |
| Arbitration               | 89 |
| Small Claims Court        | 89 |
| FOOTNOTES                 | 90 |

### **Baseball**



Capitalizing on the popularity of sublimated apparels, GSA features the custom, two-button sublimated baseball jersey with the built-in, breathe-rite technology offering the look, comfort and feel athletes appreciate. The durable, shrink-resistant baseball polyester pant with stitched piping supplies the stretch and flexibility players desire to achieve top-tier performance. Be sure to choose accessories in colors that complement school colors and logo and provide the color accents that make the apparel pop!

Call us for helpful suggestions.



"The quality is outstanding. The look is brilliant and exceeds our expectation. The organization got so excited we started fielding requests from family members of players and coaches for replica jerseys. We made the right choice when we chose to go with Gameday Sports Apparel."

Coach Blake Branscum

Mansfield Expos Baseball Organization

BBransc@Gmail.com

972 707 3889



### **GSA Baseball Price List \***

| Product      | SKU#  | Classic | Contemporary | Custom  | Classic | Contemporary | Custom  |
|--------------|-------|---------|--------------|---------|---------|--------------|---------|
|              |       | (Youth) | (Youth)      | (Youth) | (Adult) | (Adult)      | (Adult) |
| Jersey-Full  | BM001 | 69.99   | 79.99        | 89.99   | 99.99   | 109.99       | 119.99  |
| But