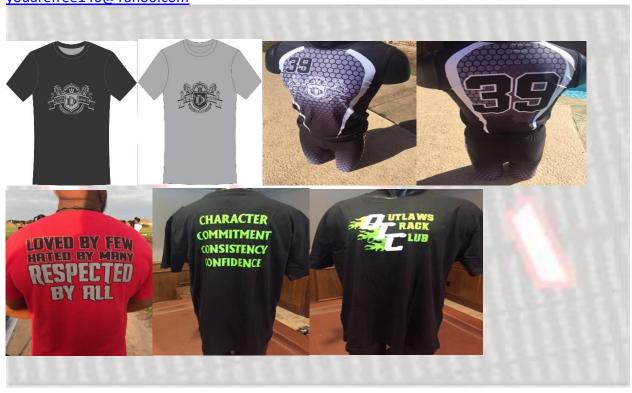

k of sports remains the organized physical education still being taught in today's elementary and middle school. Gym shorts and gym shirts are still the order of the day at GSA. All sizes and colors specially made to promote an apparel look for our youngest student athletes. A GSA gym short and gym shirt means no extra charge for loose fit, compression fit, logo placement, multiple colors, school name, girls' style, boys' style, numbers, inspirational slogans or text. Just pick a color, any color.



"We initially ordered apparels. Then our fans wanted T shirts. We went back to GSA with a T Shirt design. They responded with Devoted Dreamers T shirts all our fans love wearing."

Demario Davis
Devoted Dreamers
Pearl, Mississippi
601-850-4699
info@devoteddreamers.org
youarefree146@Yahoo.com



### GSA Phys. Ed. Price List \*

| Product               | SKU#  | Classic<br>(Youth) | Contemporary<br>(Youth) | Custom<br>(Youth) | Classic<br>(Adult) | Contemporary<br>(Adult) | Custom<br>(Adult) |
|-----------------------|-------|--------------------|-------------------------|-------------------|--------------------|-------------------------|-------------------|
| Jersey                | PE901 | 15.99              | 18.99                   | 21.99             | 15.99              | 18.99                   | 21.99             |
| Shorts                | PE902 | 6.99               | 9.99                    | 12.99             | 6.99               | 9.99                    | 12.99             |
| Jersey-               | PE903 | 25.99              | 28.99                   | 36.99