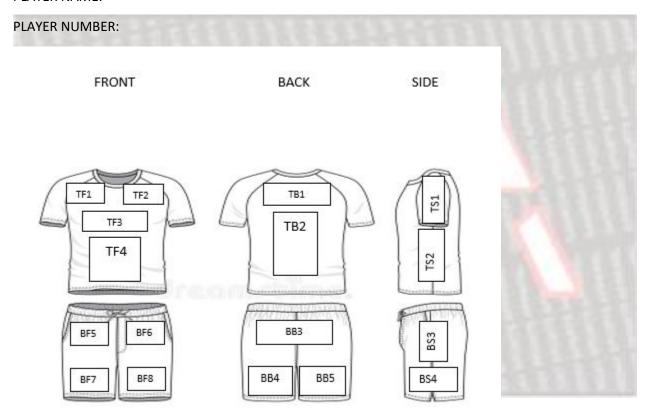

| Spandex (SP1) | Wool (W1)                      | Nylon (NY1)        |
| Lycra ( <mark>LY1)</mark> | Dri-Fit (DF1) | Flannel (FL1)                  | Linen (L1)         |
| Fleece (FL2)              |               |                                |                    |
|                           |               |                                |                    |
|                           |               |                                |                    |



## Lettering

**Stock Fonts:** Lettering Style:

VARSITY TITANS

Straight



NITRO TITANS

Angled

TITANS

SLAB

Slanted

LA

Express



**Location**: Team Logo, Sponsor, Team Name, Team Slogan, Player Name, Player Number:

**LOCATION CODES:** 

**TEAM LOGO:** 

SPONSOR:

**TEAM NAME:** 

**TEAM SLOGAN:** 

PLAYER NAME:



### Footnote 1

## **GSA Setup Form**





PO Number:

Date:

Organization Name:

School District:

Address:

Address:

Zip Code:

Web Address:

Sport:

Contract Vehicle:

Contact Name:

Contact Phone:

**Contact Address:** 

Contact Address:

Contact Zip Code

Contact Email Address:

Delivery Due Date:

Contract Number:



**SIZE**: VARIES WITH SPORT AND APPAREL TYPE. REQUEST A SIZING KIT OR USE A SIZE CHART. INFO GETS RECORDED ON THE GSA ORDER FORM.

### SIZE CODES:

| YXS  | YS   | YM   |
|------|------|------|
| YL   | YXL  | YT   |
| AS   | AM   | AL   |
| AXL  | A2XL | A3XL |
| A4XL | A5XL | A6XL |



FIT: LOOSE FIT or COMPRESSION FIT

### **FIT CODES**:

| LF1  | CF2  |
|------|------|
| C1 T | 5. 2 |



**CUT**: TELL US SLIM, ATHLETIC, TRADITIONAL, CONTEMPORARY, TALL, BIG/PLUS OR