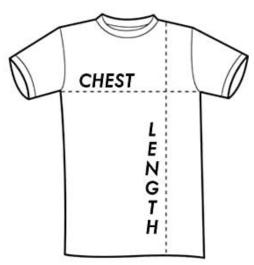

.

The following details serve to offer additional insight into the GSA ordering process. This information eventually transfers to the GSA Setup form. Let's begin with a review of the apparel design options.

| Design            | SCREEN PRINT | SUBLIMATED   | TWILL STITCHED |
|-------------------|--------------|--------------|----------------|
|                   |              |              | (EMBROIDERED)  |
| Design Name       | Classic      | Contemporary | Custom         |
| Design Code       | D1           | D2           | D3             |
| GSM (Grams Per SQ | 140-180      | 180 - 200    | 200 – 240      |
| Meter/Fabric Wt.) |              |              |                |

#### Style:



#### **Cut Type:**

Slim Athletic Traditional Contemporary Tall Big/Plus





# SIZE CHART



Unisex

#### **UNISEX T-SHIRT SIZING CHART**

| SIZE | CHEST WIDTH    | BODY LENGTH   |
|------|----------------|---------------|
| s    | 36 IN (91 CM)  | 28 IN (71 CM) |
| М    | 40 IN (102 CM) | 29 IN (74 CM) |
| L    | 44 IN (112 CM) | 30 IN (76 CM) |
| XL   | 48 IN (122 CM) | 31 IN (79 CM) |
| XXL  | 52 IN (132 CM) | 33 IN (84 CM) |
| XXXL | 56 IN (142 CM) | 34 IN (86 CM) |



#### **LADIES FIT T-SHIRT SIZING CHART**

| SIZE | CHEST WIDTH      | BODY LENGTH     |
|------|------------------|-----------------|
| S    | 32.5 IN (83 CM)  | 25.5 IN (64 CM) |
| M    | 34.5 IN (88 CM)  | 26 IN (66 CM)   |
| L    | 36.5 IN (93 CM)  | 26.5 IN (67 CM) |
| XL   | 39.5 IN (100 CM) | 27.5 IN (70 CM) |
| XXL  | 42.5 IN (108 CM) | 28 IN (71 CM)   |

#### Stretch:



| Fabric:            |