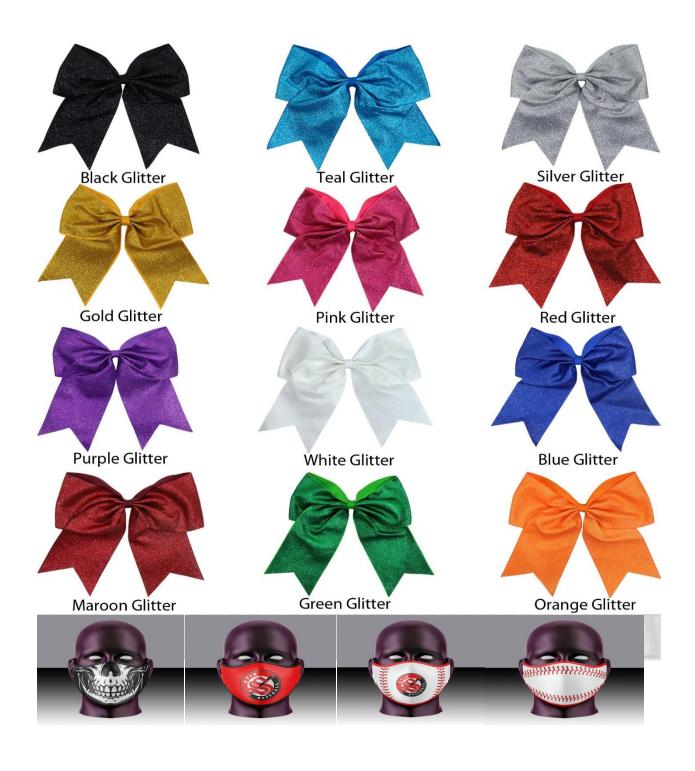

s find GSA spirit wear can be used as an additional revenue source. Event organizers add GSA spirit wear to fund raising campaigns. Let GSA help fans wear what their favorite athletes wear on Gameday. Let GSA help boosters raise funds while showing school spirit and organization support every day.

To find your spirit wear price, locate the item in your sport's published price list.

# Accessories\*\*

Nothing captures the unique design, styles, and colors of a GSA apparel like GSA accessories. Arm sleeves, Spatz, wrist bands, head bands, hair ties, socks, towels, belts, and bandanas can all be used to augment school colors and apparel features. Hockey players and fans love the GSA hockey helmet hats. GSA Accessories are specially priced to help all athletes look their best on Gameday.





<sup>\*\*</sup> See Price list for your sport for spirit wear and accessories prices.

Prices subject to change and do not include shipping, handling or tax.

25 Unit Minimum Order on some items.

Call for details on product line availability, quantity discounts and package deals that best fits your organization

# Sizing

### **Sizing Kits and Chart**

GSA custom designs school sports apparel for youth select schools, middle schools, high schools, colleges, semi-pro, and professional schools in the US, Mexico, and Canada. To ensure the perfect fit, a sizing kit is available for use by school managers to determine the exact size for each athlete. The sizing kit contains replica apparels from size extra small to 5XL for your sport to be used during a "sizing day" to accurately measure the