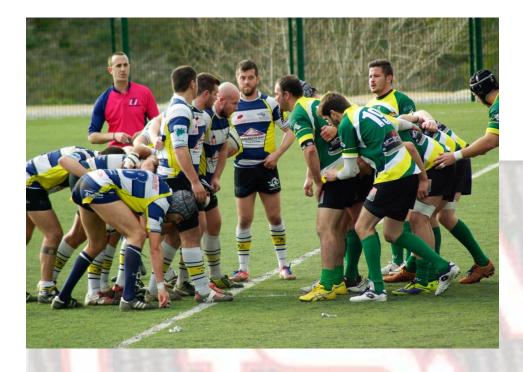

| PE910 | 29.99              | 39.99                   | 44.99             | 34.99              | 44.99                   | 49.99             |
| Open                  | PE911 |                    |                         |                   |                    |                         | 7.7               |
| Backpack              | PE912 | 24.95              | 34.95                   | 44.95             | 24.95              | 34.95                   | 44.95             |
| Cynch Sack            | PE913 | 12.95              | 16.95                   | 19.95             | 12.95              | <b>16</b> .95           | 19.95             |

<sup>\*</sup>Prices subject to change and do not include shipping, handling or tax.

<sup>25</sup> Unit Minimum Order on some items.

## Rugby



The sport of Rugby dates to the middle ages. Today's GSA Rugby apparel is both contemporary and state of the art. Built to withstand the rigors of the sport, GSA Rugby apparels are designed for comfort, flexibility, breathability, and durability. A robust Multi-filament polyester/spandex fabric uniquely embedded prevents tears and expands life of the apparel. Mechanical stretch properties deliver comfort and flexibility. No-grip outer surfaces mean big trouble for the opponent. The stealth crew neck design reduces collar grab. Moisture resistant, anti-bacterial fabric keeps the action flowing. The 4-way stretch sleeves allow for improved mobility. The elastic waistband ensures a secure fit. Contoured side panels are constructed to maintain shape. A GSA Rugby apparel arrives loaded with s