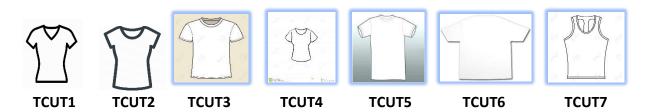

es when applicable.

The following details serve to offer additional insight into the GSA ordering process. This information eventually transfers to the GSA Setup form. Let's begin with a review of the apparel design options.

| Design            | SCREEN PRINT | SUBLIMATED   | TWILL STITCHED |
|-------------------|--------------|--------------|----------------|
|                   |              |              | (EMBROIDERED)  |
| Design Name       | Classic      | Contemporary | Custom         |
| Design Code       | D1           | D2           | D3             |
| GSM (Grams Per SQ | 140-180      | 180 - 200    | 200 – 240      |
| Meter/Fabric Wt.) |              |              |                |

#### Style:



#### **Cut Type:**

Slim Athletic Traditional Contemporary Tall Big/Plus





# SIZE CHART



Unisex

#### **UNISEX T-SHIRT SIZING CHART**

| SIZE | CHEST WIDTH    | BODY LENGTH   |
|------|----------------|---------------|
| s    | 36 IN (91 CM)  | 28 IN (71 CM) |
| М    | 40 IN (102 CM) | 29 IN (74 CM) |
| L    | 44 IN (112 CM) | 30 IN (76 CM) |
| XL   | 48 IN (122 CM) | 31 IN (79 CM) |
| XXL  | 52 IN (132 CM) | 33 IN (84 CM) |
| XXXL | 56 IN (142 CM) | 34 IN (86 CM) |



#### **LADIES FIT T-SHIRT SIZING CHART**

| SIZE | CHEST WIDTH      | BODY LENGTH     |
|------|------------------|-----------------|
| S    | 32.5 IN (83 CM)  | 25.5 IN (64 CM) |
| M    | 34.5 IN (88 CM)  | 26 IN (66 CM)   |
| L    | 36.5 IN (93 CM)  | 26.5 IN (67 CM) |
| XL   | 39.5 IN (100 CM) | 27.5 IN (70 CM) |
| XXL  | 42.5 IN (108 CM) | 28 IN (71 CM)   |

#### Stretch:



| Fabric: