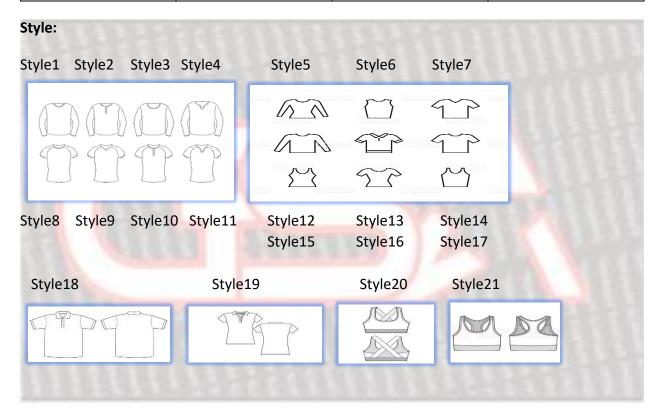

f items received, document any discrepancies, and begin the process of resolving any issues when applicable.

The following details serve to offer additional insight into the GSA ordering process. This information eventually transfers to the GSA Setup form. Let's begin with a review of the uniform design options.

| Design            | SCREEN PRINT | SUBLIMATED   | TWILL STITCHED |
|-------------------|--------------|--------------|----------------|
|                   |              |              | (EMBROIDERED)  |
| Design Name       | Classic      | Contemporary | Custom         |
| Design Code       | D1           | D2           | D3             |
| GSM (Grams Per SQ | 140-180      | 180 - 200    | 200 – 240      |
| Meter/Fabric Wt.) |              |              |                |



### Pattern:



## Fit Type:

Loose Fit Compression Fit



LF1 CF2



TCUT15 TCUT16 TCUT17 TCUT18 TCUT19

# SIZE CHART



Unisex

## UNISEX T-SHIRT SIZING CHART

| SIZE | CHEST WIDTH    | BODY LENGTH   |
|------|----------------|---------------|
| S    | 36 IN (91 CM)  | 28 IN (71 CM) |
| М    | 40 IN (102 CM) | 29 IN (74 CM) |
| L    | 44 IN (112 CM) | 30 IN (76 CM) |
| XL   | 48 IN (122 CM) | 31 IN (79 CM) |
| XXL  | 52 IN (132 CM) | 33 IN (84 CM) |
| XXXL | 56 IN (142 CM) | 34 IN (86 CM) |



## **LADIES FIT T-SHIRT SIZING CHART**

| SIZE | CHEST WIDTH      | BODY LENGTH     |
|------|------------------|-----------------|
| S    | 32.5 IN (83 CM)  | 25.5 IN (64 CM) |
| M    | 34.5 IN (88 CM)  | 26 IN (66 CM)   |
| L    | 36.5 IN (93 CM)  | 26.5 IN (67 CM) |
| XL   | 39.5 IN (100 CM) |