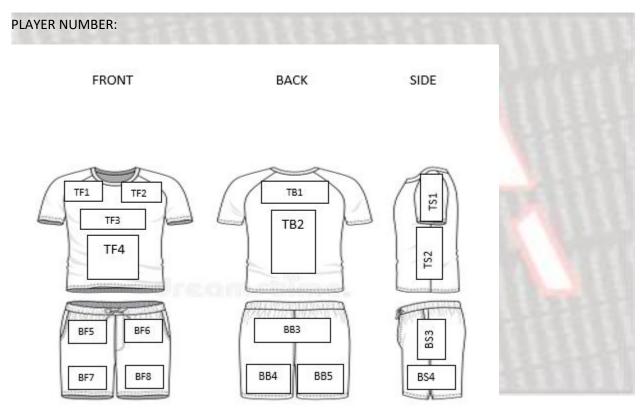

| Polyester/Cotton (70/30) (PC1) | Blend (30/70) (B1) |
| Knitted Mesh (KM1) | Spandex (SP1) | Wool (W1)                      | Nylon (NY1)        |
| Lycra (LY1)        | Dri-Fit (DF1) | Flannel (FL1)                  | Linen (L1)         |
| Fleece (FL2)       |               |                                |                    |
|                    |               |                                |                    |



### Lettering

**Stock Fonts:** Lettering Style:

VARSITY TITANS
Straight

TITANS

Arc Upper

TITANS

Cooper

Arc Lower

TITANS

TITANS

NITRO TITANS

Angled

Rise

## TITANS

SLAB

Slanted





Location: School Logo, Sponsor, School Name, School Slogan, Player Name, Player Number:

LOCATION CODES:

SCHOOL LOGO:

SPONSOR:

SCHOOL NAME:

SCHOOL SLOGAN:

PLAYER NAME:



## **Payment Terms**

GSA requests payment be made in two installments. One installment equal to 50% of the total invoice is due prior to production start-up. A second and final installment payment is due just prior to delivery. Government entities and non-profit organizations receive net 30 payment terms unless revoked due to a previous history of non-payment.

Form of payment include check, money order, cashier's check, Zell Pay, Venmo, Cash App, PayPal and credit card.

Note: A 3.5% fee is assessed for all payments by credit card and PayPal.

Delivery, Shipping and Handling charges vary and will appear on the invoice.

Tax will be assessed and appear on the invoice unless your organization is tax exempt and GSA has your tax exemption certificate on file.

## **Due Date**

GSA invoice