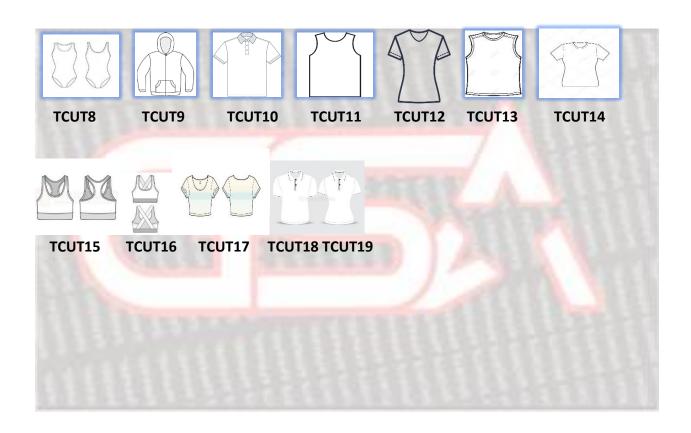

when applicable.

The following details serve to offer additional insight into the GSA ordering process. This information eventually transfers to the GSA Setup form. Let's begin with a review of the apparel design options.

| Design            | SCREEN PRINT | SUBLIMATED   | TWILL STITCHED |
|-------------------|--------------|--------------|----------------|
|                   |              |              | (EMBROIDERED)  |
| Design Name       | Classic      | Contemporary | Custom         |
| Design Code       | D1           | D2           | D3             |
| GSM (Grams Per SQ | 140-180      | 180 - 200    | 200 – 240      |
| Meter/Fabric Wt.) |              |              |                |

#### Style:



#### **Cut Type:**

Slim Athletic Traditional Contemporary Tall Big/Plus





# SIZE CHART



Unisex

#### **UNISEX T-SHIRT SIZING CHART**

| SIZE | CHEST WIDTH    | BODY LENGTH   |
|------|----------------|---------------|
| s    | 36 IN (91 CM)  | 28 IN (71 CM) |
| М    | 40 IN (102 CM) | 29 IN (74 CM) |
| L    | 44 IN (112 CM) | 30 IN (76 CM) |
| XL   | 48 IN (122 CM) | 31 IN (79 CM) |
| XXL  | 52 IN (132 CM) | 33 IN (84 CM) |
| XXXL | 56 IN (142 CM) | 34 IN (86 CM) |



#### **LADIES FIT T-SHIRT SIZING CHART**

| SIZE | CHEST WIDTH      | BODY LENGTH     |
|------|------------------|-----------------|
| S    | 32.5 IN (83 CM)  | 25.5 IN (64 CM) |
| M    | 34.5 IN (88 CM)  | 26 IN (66 CM)   |
| L    | 36.5 IN (93 CM)  | 26.5 IN (67 CM) |
| XL   | 39.5 IN (100 CM) | 27.5 IN (70 CM) |
| XXL  | 42.5 IN (108 CM) | 28 IN (71 CM)   |

#### Stretch:



| Fabric: