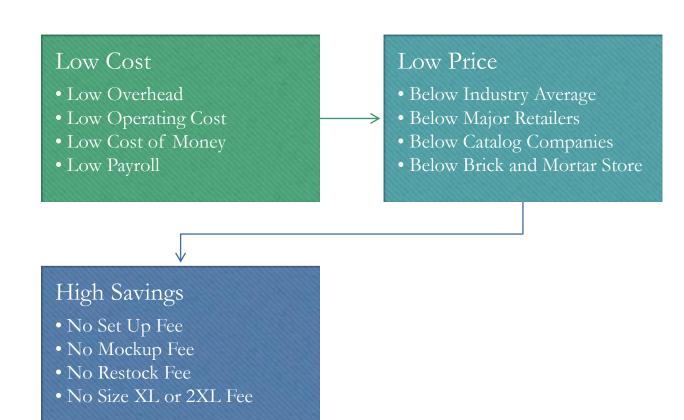

and stay ahead of market trends."

Rohan ArmstrongPresidentGSA

# GSA Target Audience



#### Advertising (Media)

- Social Media-Facebook Marketing
- General Media-Radio, TV, Print
- Direct Media-Email, Vidmail, Direct Mail
- Transit Media-Billboards, Kiosks, Subway
- Network Media-Friends, Family, Colleagues, Current Customer Base

#### Showcase & Invitationals

- Tournament Hosting
- Camps
- Athlete Skills, Drills, Training, & Testing

#### Booth Set Up & Give-A-Ways

- Conferences
- Coaching Clinics
- Sporting Events
- Tournaments
- Tryouts
- Jamborees

# GSA eCommerce

#### Design Order • Create Your Own Uniform • Set Up Form • Mockup Form • Use Your Unique Logo • PO Form • Add Name, Number, Size • Order Form Track • Track Order • Track Shipment • Track Payment

# GSA Price Savings





# Ad Spend as a Percent of Total Budget

#### **GSA** Advertising Forecast Percent



# GSA Strategic Planning

The emergence of Athleisure in Asia and Eastern Europe requires GSA adjust its strategic planning. This yoga-style sportswear has seen sales increase 9% in 2019 reaching \$414 billion. By 2023, the market is expected to reach \$570 billion.\* This is just one of several market trends GSA monitors to remain an industry leader.

"There has certainly been a renewed interest in specific GSA product line items. Women's tights are gaining traction in the US. Football has also seen an increase in tights, spatz, and arm sleeves sales. We expect this upward sales trend to continue and lead to an expansion of our entire accessories lineup."

Rohan ArmstrongPresidentGSA

# Industry Tren