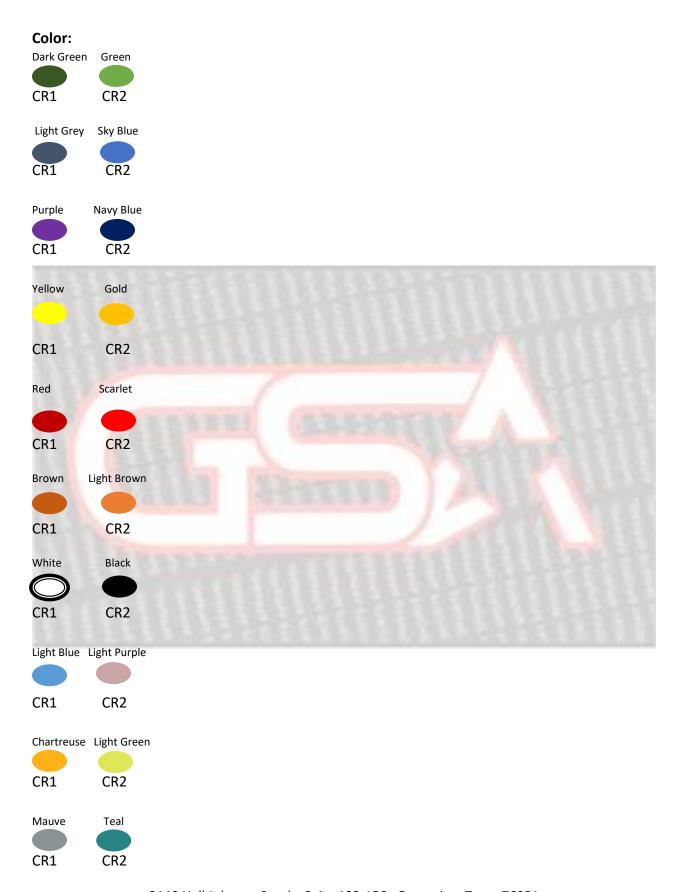

36.5 IN (93 CM)  | 26.5 IN (67 CM) |
| XL   | 39.5 IN (100 CM) | 27.5 IN (70 CM) |
| XXL  | 42.5 IN (108 CM) | 28 IN (71 CM)   |

#### Stretch:



| Fabric:            |               |                                |                    |
|--------------------|---------------|--------------------------------|--------------------|
| Polyester (P1)     | Cotton (CT1)  | Polyester/Cotton (70/30) (PC1) | Blend (30/70) (B1) |
| Knitted Mesh (KM1) | Spandex (SP1) | Wool (W1)                      | Nylon (NY1)        |
| Lycra (LY1)        | Dri-Fit (DF1) | Flannel (FL1)                  | Linen (L1)         |
| Fleece (FL2)       |               |                                |                    |
|                    |               |                                |                    |



### Lettering

**Stock Fonts:** Lettering Style:

VARSITY TITANS
Straight

TITANS

Arc Upper

TITANS

Cooper

Arc Lower

TITANS

TITANS

NITRO TITANS

Angled

Rise

## TITANS

SLAB

Slanted





Location: School Logo, Sponsor, School Name, School Slogan, Player Name, Player Number:

LOCATION CODES:

SCHOOL LOGO:

SPONSOR:

SCHOOL NAME:

SCHOOL SLOGAN:

PLAYER NAME:



## **Payment Terms**

GSA requests payment be made in two installments. One installment equal to 50% of the total invoice is due prior to production start-up. A second and final installment payment is due just prior to delivery. Government entities and non-profit organizations receive net 30 payment terms unless revoked due to a previous history of non-payment.

Form of payment include check, money order, cashier's check, Z