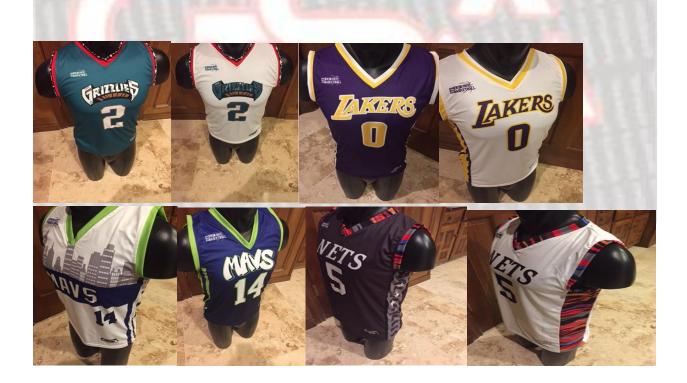

| 64.95   |
| Travel Bag   | BM016 | 64.95   | 74.95        | 84.95   | 94.95   | 104.95       | 114.95  |

 $<sup>{\</sup>it *Prices}$  subject to change and do not include shipping, handling or tax.

<sup>25</sup> Unit Minimum Order on some items.

## **Basketball**



Basketball offers an opportunity to showcase the variety of our product line. At GSA, we understand professional basketball school apparels inspire young athletes to be great and have secured the necessary agreements that allow us to duplicate the style and design concepts of NBA jerseys. Whether it is single set apparels that sparkle or reversible tops and bottoms that offer the economies of scale needed to meet budget constraints, GSA supplies basketball apparels to keep athletes looking like the pros on Gameday.













"The apparels we ordered from GSA for our girls basketball school stood out from those worn by league opponents. I remember having a late addition to our roster and GSA was able to deliver the player's apparel on-time for her first game. We love our reversible blue and black basketball apparels. We will use GSA again next school year."

Dana Wright
Office Manager
School Her-icanes Basketball Organization
Kemp, Texas
DKWright03@AOL.com
903-802-6599



### **GSA Basketball Price List \***

| Product       | SKU#   | Classic | Contemporary      | Custom  | Classic | Contemporary         | Custom  |
|---------------|--------|---------|-------------------|---------|---------|----------------------|---------|
|               |        | (Youth) | (Youth)           | (Youth) | (Adult)