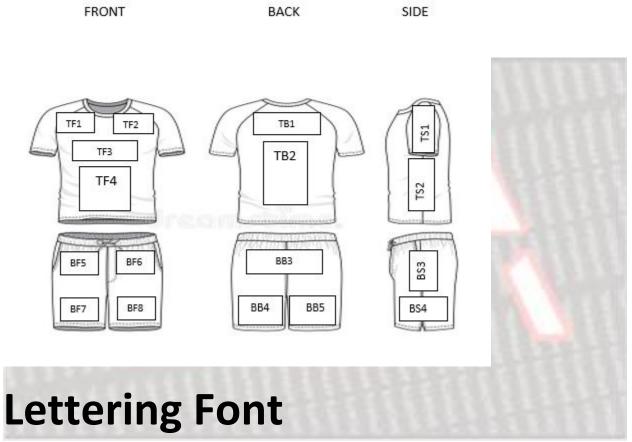

color identification and matching. The Pantone numbering system identifies colors, and through a numbering system, assists apparel companies match the color requests of customers.

Pantone color numbers consist of a three- or four-digit number followed by the letter C, U or M, which stands for "coated," "uncoated" and "matte," respectively. The color palette in the PMS consists of about 1,114 colors. GSA has the PMS color palette in its offices. Many paint stores also have the color palette. Customers can utilize the PMS color palette to ensure GSA matches school colors perfectly.

## **Logo Locale**

GSA recommends using a blank apparel vector (See Below) to identify the location or placement of the School Logo, School Sponsor, School Name, School Slogan, Player Name, and Player Number.



GSA offers 13 stock lettering fonts but has no problem using any font suggested by the customer for its apparel letters and numbers.

## **Lettering Style**

GSA offers several lettering styles for customers to choose from. Select Straight, Arch, Arc Upper, Arc Lower, Rise Angled, Slated, Merged or another style that suits your school's preference.

## **Proper Apparel Care**

#### **Considerations**

The proper care afforded to a GSA Apparel helps ensure its vitality, longevity, durability, and "just bought" look we all love about the apparel. Below are proper care suggestions that will allow apparels to maintain viability for anywhere from six to seven school years. With proper care, your GSA Apparel will hold its size, shape, and color and lower cost by reducing the need to order new