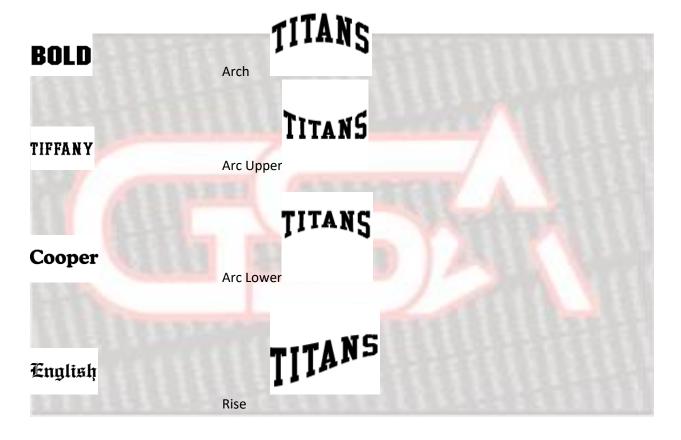

|
| Fabric:                   |               |                                |                    |
| Polyester (P1)            | Cotton (CT1)  | Polyester/Cotton (70/30) (PC1) | Blend (30/70) (B1) |
| Knitted Mesh (KM1)        | Spandex (SP1) | Wool (W1)                      | Nylon (NY1)        |
| Lycra ( <mark>LY1)</mark> | Dri-Fit (DF1) | Flannel (FL1)                  | Linen (L1)         |
| Fleece (FL2)              |               |                                |                    |
|                           |               |                                |                    |
|                           |               |                                |                    |



## Lettering

**Stock Fonts:** Lettering Style:

VARSITY TITANS

Straight



NITRO TITANS

Angled

TITANS

SLAB

Slanted

LA

Express



**Location**: Team Logo, Sponsor, Team Name, Team Slogan, Player Name, Player Number:

**LOCATION CODES:** 

**TEAM LOGO:** 

SPONSOR:

**TEAM NAME:** 

**TEAM SLOGAN:** 

PLAYER NAME:



### Footnote 1

## **GSA Setup Form**





PO Number:

Date:

Organization Name:

School District:

Address:

Address:

Zip Code:

Web Address:

Sport:

Contract Vehicle:

Contact Name:

Contact Phone:

**Contact Address:** 

Contact Address:

Contact Zip Code

Contact Email Address:

Delivery Due Date:

Contract Number:



**SIZE**: VARIES WITH SPORT AND APPAREL TYPE. REQUEST A SIZING KIT OR USE A SIZE CHART. INFO GETS RECORDED ON THE GSA ORDER FORM.

### SIZE CODES:

| YXS  | YS   | YM   |
|------|------|------|
| YL   | YXL  | YT   |
| AS