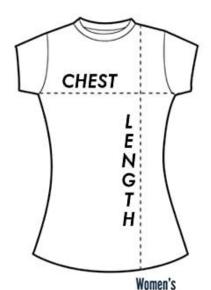

| (EMBROIDERED)  |
| Design Name       | Classic      | Contemporary | Custom         |
| Design Code       | D1           | D2           | D3             |
| GSM (Grams Per SQ | 140-180      | 180 - 200    | 200 – 240      |
| Meter/Fabric Wt.) |              |              |                |

#### Style:



#### **Cut Type:**

Slim Athletic Traditional Contemporary Tall Big/Plus





# SIZE CHART



Unisex

#### **UNISEX T-SHIRT SIZING CHART**

| SIZE | CHEST WIDTH    | BODY LENGTH   |
|------|----------------|---------------|
| s    | 36 IN (91 CM)  | 28 IN (71 CM) |
| М    | 40 IN (102 CM) | 29 IN (74 CM) |
| L    | 44 IN (112 CM) | 30 IN (76 CM) |
| XL   | 48 IN (122 CM) | 31 IN (79 CM) |
| XXL  | 52 IN (132 CM) | 33 IN (84 CM) |
| XXXL | 56 IN (142 CM) | 34 IN (86 CM) |



#### **LADIES FIT T-SHIRT SIZING CHART**

| SIZE | CHEST WIDTH      | BODY LENGTH     |
|------|------------------|-----------------|
| S    | 32.5 IN (83 CM)  | 25.5 IN (64 CM) |
| M    | 34.5 IN (88 CM)  | 26 IN (66 CM)   |
| L    | 36.5 IN (93 CM)  | 26.5 IN (67 CM) |
| XL   | 39.5 IN (100 CM) | 27.5 IN (70 CM) |
| XXL  | 42.5 IN (108 CM) | 28 IN (71 CM)   |

#### Stretch:



| Fabric:            |               |                                |                    |
|--------------------|---------------|--------------------------------|--------------------|
| Polyester (P1)     | Cotton (CT1)  | Polyester/Cotton (70/30) (PC1) | Blend (30/70) (B1) |
| Knitted Mesh (KM1) | Spandex (SP1) | Wool (W1)                      | Nylon (NY1)        |
| Lycra (LY1)        | Dri-Fit (DF1) | Flann