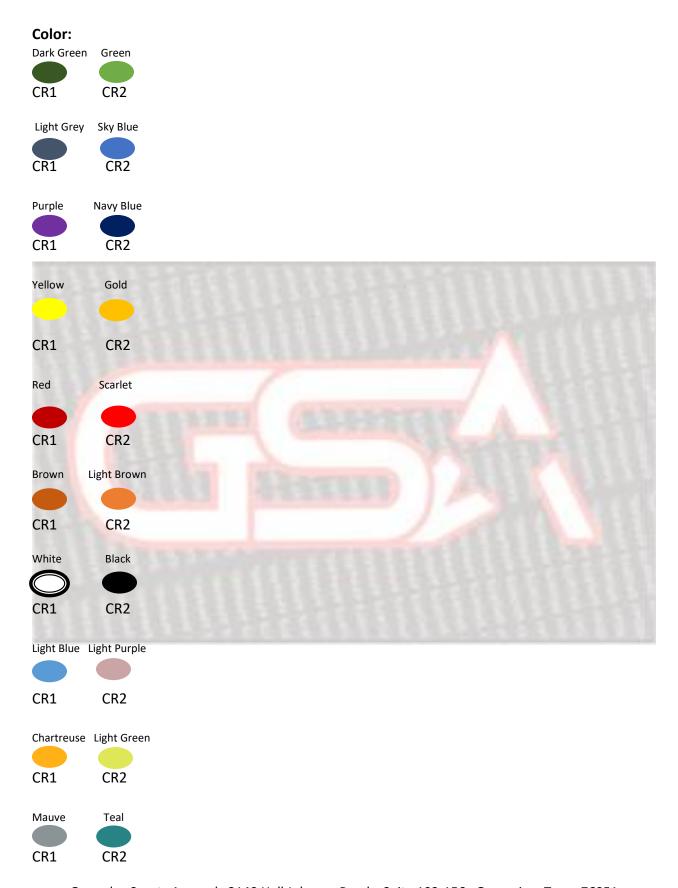

Milion                    |               |                                |                    |
| Fabric:                   |               |                                |                    |
| Polyester (P1)            | Cotton (CT1)  | Polyester/Cotton (70/30) (PC1) | Blend (30/70) (B1) |
| Knitted Mesh (KM1)        | Spandex (SP1) | Wool (W1)                      | Nylon (NY1)        |
| Lycra ( <mark>LY1)</mark> | Dri-Fit (DF1) | Flannel (FL1)                  | Linen (L1)         |
| Fleece (FL2)              |               |                                |                    |
|                           |               |                                |                    |
|                           |               |                                |                    |



## Lettering

**Stock Fonts:** Lettering Style:

VARSITY TITANS

Straight



NITRO TITANS

Angled

TITANS

SLAB

Slanted

LA

Express



**Location**: Team Logo, Sponsor, Team Name, Team Slogan, Player Name, Player Number:

**LOCATION CODES:** 

**TEAM LOGO:** 

SPONSOR:

**TEAM NAME:** 

**TEAM SLOGAN:** 

PLAYER NAME:



### Footnote 1

## **GSA Setup Form**





PO Number:

Date:

Organization Name:

School District:

Address:

Address:

Zip Code:

Web Address:

Sport:

Contract Vehicle:

Contact Name:

Contact Phone:

**Contact Address:** 

Contact Address:

Contact Zip Code

Contact Email Address:

Delivery Due Date:

Contract Number:



**SIZE**: VARIES WITH SPORT AND APPAREL TYPE. REQUEST A SIZING KIT OR USE A SIZE CHART. INFO GETS RECORDED ON THE GSA ORDER FORM.

### SIZE CODES: