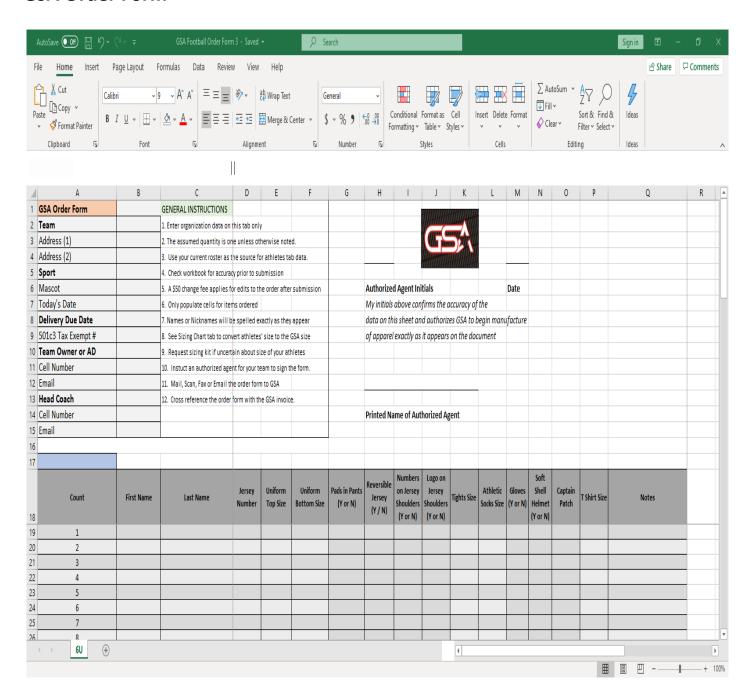

ish      |
|---------|---------|------------|-----------|--------------|
| LFONT1  | LFONT2  | LFONT3     | LFONT4    | LFONT5       |
| NITRO   | SLAB    | Express    | Scruptjet | Brush Script |
| LFONT6  | LFONT7  | LFONT8     | LFONT9    | LFONT10      |
| ARIZONA | Speed   | PRO NARROW |           |              |
| LFONT11 | LFONT12 | LFONT13    |           |              |

LETTERING STYLE CODES: CHOOSE FROM STRAIGHT, ARCH, ARC UPPER, ARC LOWER, RISE, ANGLED, SLATED, MERGED, OTHER

| TITANS            | TITANS           | TITANS    |
|-------------------|------------------|-----------|
|                   | ARCH             | ARC UPPER |
| TITANS  ARC LOWER | TITANS           | TITANS    |
| TITANS SLANTED    | <b>LA</b> MERGED |           |

### Footnote 2

### **GSA Order Form**



## This page intentionally left blank





Response to Marshall University RFP# MU21UNIFORMS

214-499-0028

Email: Info@gsafit.com · Web: www.gsafit.com

Gameday Sports Apparel (GSA) is pleased to submit its response to the Marshall University (MU) RFP number MU21UNIFORMS. Upon a careful review of the solicitation, I am confident you will find our proposal for Office Team Apparel, T Shirts, Fire Rated Shirts and Polos the best option for the contract's base year and four one-year option years.

I trust you will agree our price and quality remains unmatched in the industry and offers the best value for Marshall University. I have authorized use of an aggressive discount rate of 10% and price policy guaranteed to position GSA in your competitive range and help Marshall University remain wi