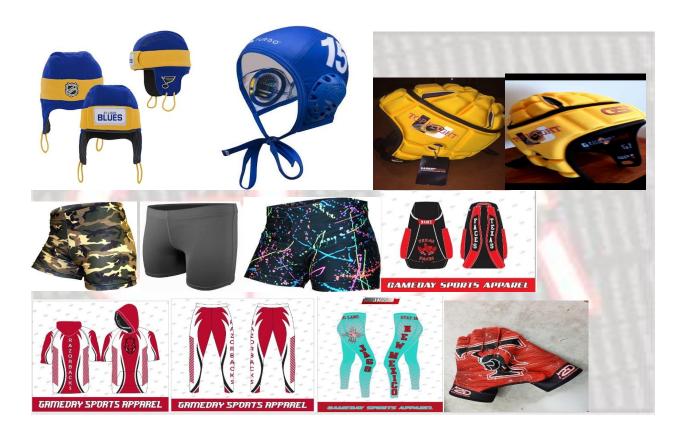

ers find GSA spirit wear can be used as an additional revenue source. Event organizers add GSA spirit wear to fund raising campaigns. Let GSA help fans wear what their favorite athletes wear on Gameday. Let GSA help boosters raise funds while showing school spirit and organization support every day.

To find your spirit wear price, locate the item in your sport's published price list.

# Accessories\*\*

Nothing captures the unique design, styles, and colors of a GSA apparel like GSA accessories. Arm sleeves, Spatz, wrist bands, head bands, hair ties, socks, towels, belts, and bandanas can all be used to augment school colors and apparel features. Hockey players and fans love the GSA hockey helmet hats. GSA Accessories are specially priced to help all athletes look their best on Gameday.





<sup>\*\*</sup> See Price list for your sport for spirit wear and accessories prices.

Prices subject to change and do not include shipping, handling or tax.

25 Unit Minimum Order on some items.

Call for details on product line availability, quantity discounts and package deals that best fits your organization

# Sizing

### **Sizing Kits and Chart**

GSA custom designs school sports apparel for youth select schools, middle schools, high schools, colleges, semi-pro, and professional schools in the US, Mexico, and Canada. To ensure the perfect fit, a sizing kit is available for use by school managers to determine the exact size for each athlete. The sizing kit contains replica apparels from size extra small to 5XL for your sport to be used during a "sizing day" to accurately measure t