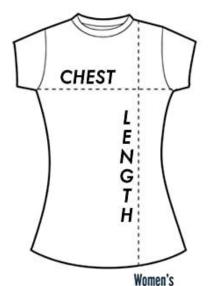

| (EMBROIDERED)  |
| Design Name       | Classic      | Contemporary | Custom         |
| Design Code       | D1           | D2           | D3             |
| GSM (Grams Per SQ | 140-180      | 180 - 200    | 200 – 240      |
| Meter/Fabric Wt.) |              |              |                |



### Pattern:



## Fit Type:

Loose Fit Compression Fit



LF1 CF2



TCUT15 TCUT16 TCUT17 TCUT18 TCUT19

# SIZE CHART



Unisex

## UNISEX T-SHIRT SIZING CHART

| SIZE | CHEST WIDTH    | BODY LENGTH   |
|------|----------------|---------------|
| S    | 36 IN (91 CM)  | 28 IN (71 CM) |
| М    | 40 IN (102 CM) | 29 IN (74 CM) |
| L    | 44 IN (112 CM) | 30 IN (76 CM) |
| XL   | 48 IN (122 CM) | 31 IN (79 CM) |
| XXL  | 52 IN (132 CM) | 33 IN (84 CM) |
| XXXL | 56 IN (142 CM) | 34 IN (86 CM) |



## **LADIES FIT T-SHIRT SIZING CHART**

| SIZE | CHEST WIDTH      | BODY LENGTH     |
|------|------------------|-----------------|
| S    | 32.5 IN (83 CM)  | 25.5 IN (64 CM) |
| M    | 34.5 IN (88 CM)  | 26 IN (66 CM)   |
| L    | 36.5 IN (93 CM)  | 26.5 IN (67 CM) |
| XL   | 39.5 IN (100 CM) | 27.5 IN (70 CM) |
| XXL  | 42.5 IN (108 CM) | 28 IN (71 CM)   |

## Stretch:



|                           | 11111         |                                |                    |
|---------------------------|---------------|--------------------------------|--------------------|
|                           |               |                                |                    |
| Milion                    |               |                                |                    |
| Fabric: