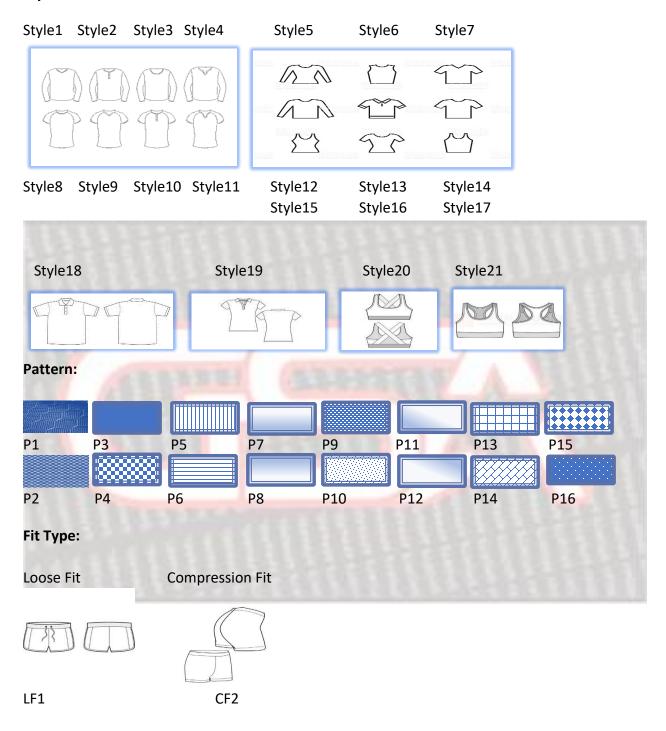

ved, document any discrepancies, and begin the process of resolving any issues when applicable.

The following details serve to offer additional insight into the GSA ordering process. This information eventually transfers to the GSA Setup form. Let's begin with a review of the apparel design options.

| Design            | SCREEN PRINT | SUBLIMATED   | TWILL STITCHED |
|-------------------|--------------|--------------|----------------|
|                   |              |              | (EMBROIDERED)  |
| Design Name       | Classic      | Contemporary | Custom         |
| Design Code       | D1           | D2           | D3             |
| GSM (Grams Per SQ | 140-180      | 180 - 200    | 200 – 240      |
| Meter/Fabric Wt.) |              |              |                |

#### Style:



#### **Cut Type:**

Slim Athletic Traditional Contemporary Tall Big/Plus





# SIZE CHART



Unisex

#### **UNISEX T-SHIRT SIZING CHART**

| SIZE | CHEST WIDTH    | BODY LENGTH   |
|------|----------------|---------------|
| s    | 36 IN (91 CM)  | 28 IN (71 CM) |
| М    | 40 IN (102 CM) | 29 IN (74 CM) |
| L    | 44 IN (112 CM) | 30 IN (76 CM) |
| XL   | 48 IN (122 CM) | 31 IN (79 CM) |
| XXL  | 52 IN (132 CM) | 33 IN (84 CM) |
| XXXL | 56 IN (142 CM) | 34 IN (86 CM) |



#### **LADIES FIT T-SHIRT SIZING CHART**

| SIZE | CHEST WIDTH      | BODY LENGTH     |
|------|------------------|-----------------|
| S    | 32.5 IN (83 CM)  | 25.5 IN (64 CM) |
| M    | 34.5 IN (88 CM)  | 26 IN (66 CM)   |
| L    | 36.5 IN (93 CM)  | 26.5 IN (67 CM) |
| XL   | 39.5 IN (100 CM) | 27.5 IN (70 CM) |
|