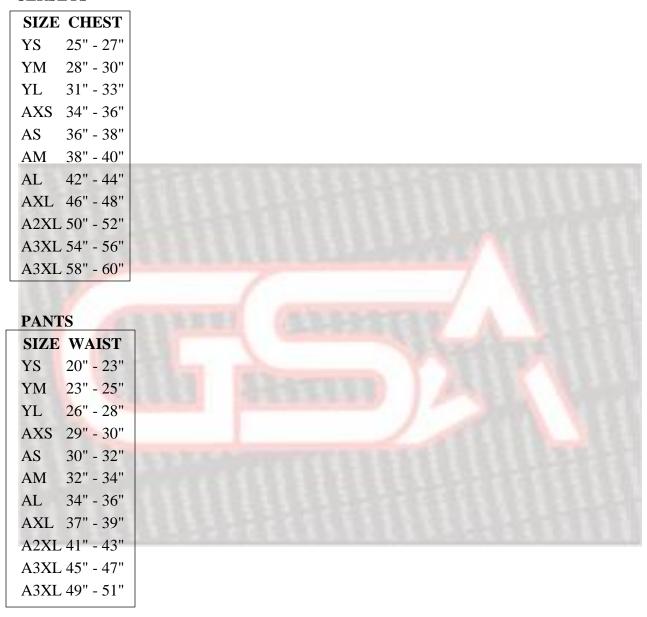

- 44     |
| XL   | 44 - 48.5   |
| XXL  | 48.5 - 53.5 |
| 3XL  | 53.5 – 58   |
| 4XL  | 58 - 63     |

## Women's Polo, Dance and Cheer

Table 4 Size Chart (Women's Coach's Gear, Golf, Dance, Cheer)

| Size | Chest | Back  | Sleeve |
|------|-------|-------|--------|
| XS   | 19"   | 27.5" | 19.25" |
| S    | 20.5  | 28.5  | 20     |
| M    | 22    | 29.5  | 20.75  |
| L    | 23.5  | 30.5  | 21.5   |
| XL   | 25    | 32    | 22     |
| 2XL  | 26.5  | 33.5  | 22.5   |
| 3XL  | 28    | 34.5  | 23     |
| 4XL  | 29.5  | 35.5  | 23.5   |

### **Women and Girls Softball Pants**

Table 5 Size Chart

- Women's Inseams: XS(16 1/2"), S(17"), M(17 1/2"), L(18"), XL(18 1/2"), XXL (19")
- Girl's Inseams: S(8 1/2"), M(11"), L(12 1/2"), XL(14")

## Women's Softball Jerseys and Pants

#### **JERSEYS**



### Measuring hat and visor size just got easier.

**Step 1: Use a Piece of String to Measure Your Head** 



With the piece of string in your hands, wrap it around the back of your head just slightly above your ears or about 1/8 of an inch higher than your ear tip.

Pull the string around to meet at the center of your forehead just above your eyebrows. If you like your hat to sit a bit higher, you can pull the string around your head exactly match how your hat rests on your head.

It is important that you do not pull the string too tight. Rather, the string should fit comfortably around your forehead so that it is not too tight or loose. This should feel exactly the way you want your hat to feel as it rests on your head.

You can mark the distance where the string meets with a pen or ma