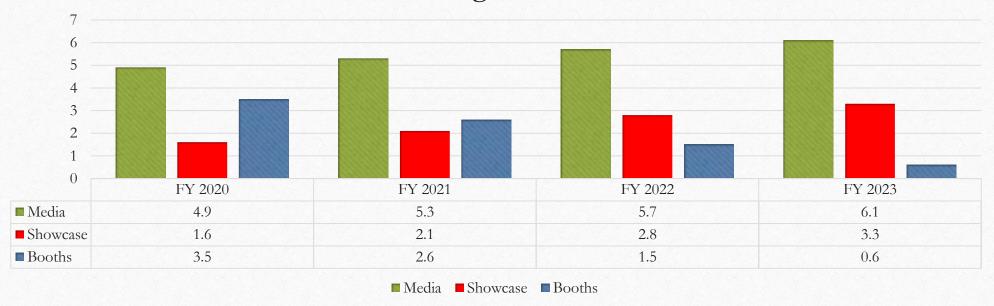

#### Advertising (Media)

- Social Media-Facebook Marketing
- General Media-Radio, TV, Print
- Direct Media-Email, Vidmail, Direct Mail
- Transit Media-Billboards, Kiosks, Subway
- Network Media-Friends, Family, Colleagues, Current Customer Base

#### Showcase & Invitationals

- Tournament Hosting
- Camps
- Athlete Skills, Drills, Training, & Testing

#### Booth Set Up & Give-A-Ways

- Conferences
- Coaching Clinics
- Sporting Events
- Tournaments
- Tryouts
- Jamborees

# GSA eCommerce

#### Design Order • Create Your Own Uniform • Set Up Form • Mockup Form • Use Your Unique Logo • PO Form • Add Name, Number, Size • Order Form Track • Track Order • Track Shipment • Track Payment

# GSA Price Savings





# Ad Spend as a Percent of Total Budget

#### **GSA** Advertising Forecast Percent



# GSA Strategic Planning

The emergence of Athleisure in Asia and Eastern Europe requires GSA adjust its strategic planning. This yoga-style sportswear has seen sales increase 9% in 2019 reaching \$414 billion. By 2023, the market is expected to reach \$570 billion.\* This is just one of several market trends GSA monitors to remain an industry leader.

"There has certainly been a renewed interest in specific GSA product line items. Women's tights are gaining traction in the US. Football has also seen an increase in tights, spatz, and arm sleeves sales. We expect this upward sales trend to continue and lead to an expansion of our entire accessories lineup."

Rohan ArmstrongPresidentGSA

# Industry Trend Analysis & Response





#### Market Trends

Social Media
Expansion
eCommerce Growth
C