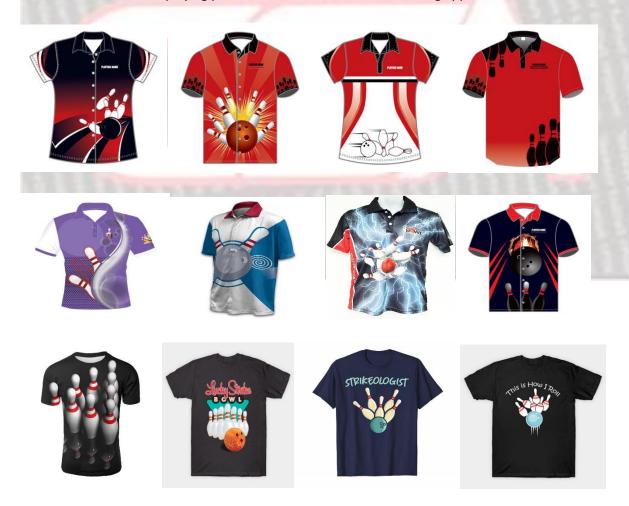

| 34.99   | 44.99                | 49.99   |
| Backpack      | BKM117 | 44.95   | 59.99             | 64.95   | 44.95   | 59.99                | 64.95   |
| Travel Bag    | BKM118 | 64.95   | 74.95             | 84.95   | 94.95   | 104.95               | 114.95  |

<sup>\*</sup>Prices subject to change and do not include shipping, handling or tax.

<sup>25</sup> Unit Minimum Order on some items.

# **Bowling**



Bowling and GSA often go hand in hand. Bowling T shirts, sweaters, jerseys, jackets, and hoodies are all featured within the GSA bowling line of apparel. A GSA bowling polo represents the ultimate in comfort and design. Customized to bring out the character of your tournament bowling school, a GSA sublimated short sleeve playing polo offers the best choice for bowling apparel.



### **GSA Bowling Price List \***

| Product       | SKU#    | Classic<br>(Youth) | Contemporary<br>(Youth) | Custom<br>(Youth) | Classic<br>(Adult) | Contemporary (Adult) | Custom<br>(Adult) |
|---------------|---------|--------------------|-------------------------|-------------------|--------------------|----------------------|-------------------|
| Polo          | BWLM201 | 39.95              | 49.95                   | 59.95             | 69.95              | 79.95                | 89.95             |
| Shirt         | BWLM202 | 29.99              | 39.99                   | 49.99             | 59.99              | 69.99                | 79.99             |
| Socks-Dri Fit | BWLM203 | 15.99              | 18.99                   | 21.99             | 23.99              | 26.99