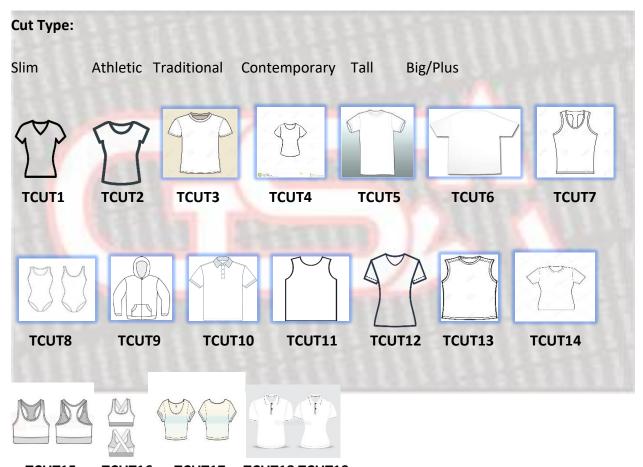

resolving any issues when applicable.

The following details serve to offer additional insight into the GSA ordering process. This information eventually transfers to the GSA Setup form. Let's begin with a review of the uniform design options.

| Design            | SCREEN PRINT | SUBLIMATED   | TWILL STITCHED |
|-------------------|--------------|--------------|----------------|
|                   |              |              | (EMBROIDERED)  |
| Design Name       | Classic      | Contemporary | Custom         |
| Design Code       | D1           | D2           | D3             |
| GSM (Grams Per SQ | 140-180      | 180 - 200    | 200 – 240      |
| Meter/Fabric Wt.) |              |              |                |



### Pattern:



## Fit Type:

Loose Fit Compression Fit



LF1 CF2



TCUT15 TCUT16 TCUT17 TCUT18 TCUT19

# SIZE CHART



Unisex

## UNISEX T-SHIRT SIZING CHART

| SIZE | CHEST WIDTH    | BODY LENGTH   |
|------|----------------|---------------|
| S    | 36 IN (91 CM)  | 28 IN (71 CM) |
| М    | 40 IN (102 CM) | 29 IN (74 CM) |
| L    | 44 IN (112 CM) | 30 IN (76 CM) |
| XL   | 48 IN (122 CM) | 31 IN (79 CM) |
| XXL  | 52 IN (132 CM) | 33 IN (84 CM) |
| XXXL | 56 IN (142 CM) | 34 IN (86 CM) |



## **LADIES FIT T-SHIRT SIZING CHART**

| SIZE | CHEST WIDTH      | BODY LENGTH     |
|------|------------------|-----------------|
| S    | 32.5 IN (83 CM)  | 25.5 IN (64 CM) |
| M    | 34.5 IN (88 CM)  | 26 IN (66 CM)   |
| L    | 36.5 IN (93 CM)  | 26.5 IN (67 CM) |
| XL   | 39.5 IN (100 CM) | 27.5 IN (70 CM) |
| XXL  | 42.5 IN (108 CM) | 28 IN (71 CM)   |

## S