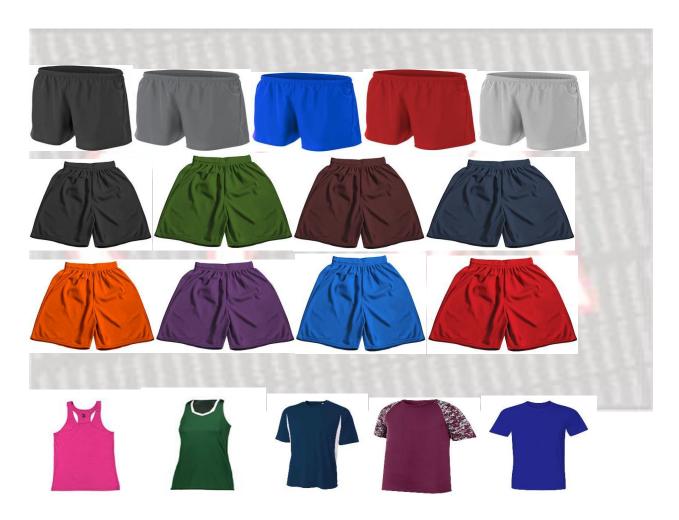

| 64.95   |
| Travel Bag    | LA818 | 64.95   | 74.95         | 84.95   | 94.95   | 104.95       | 114.95  |

<sup>\*</sup>Prices subject to change and do not include shipping, handling or tax.

<sup>25</sup> Unit Minimum Order on some items.

# **Physical Education**

GSA recognizes the hallmark of sports remains the organized physical education still being taught in today's elementary and middle school. Gym shorts and gym shirts are still the order of the day at GSA. All sizes and colors specially made to promote an apparel look for our youngest student athletes. A GSA gym short and gym shirt means no extra charge for loose fit, compression fit, logo placement, multiple colors, school name, girls' style, boys' style, numbers, inspirational slogans or text. Just pick a color, any color.



"We initially ordered apparels. Then our fans wanted T shirts. We went back to GSA with a T Shirt design. They responded with Devoted Dreamers T shirts all our fans love wearing."

Demario Davis
Devoted Dreamers
Pearl, Mississippi
601-850-4699
info@devoteddreamers.org
youarefree146@Yahoo.com



### GSA Phys. Ed. Price List \*

| Product               | SKU#  | Classic<br>(Youth) | Contemporary<br>(Youth) | Custom<br>(Youth) | Classic<br>(Adult) | Contemporary<br>(Adult) | Custom<br>(Adult) |
|-----------------------|-------|--------------------|-------------------------|-------------------|--------------------|-------------------------|-------------------|
| Jersey                | PE901 | 15.99              | 18.99                   | 21.99             | 15.99              | 18.99