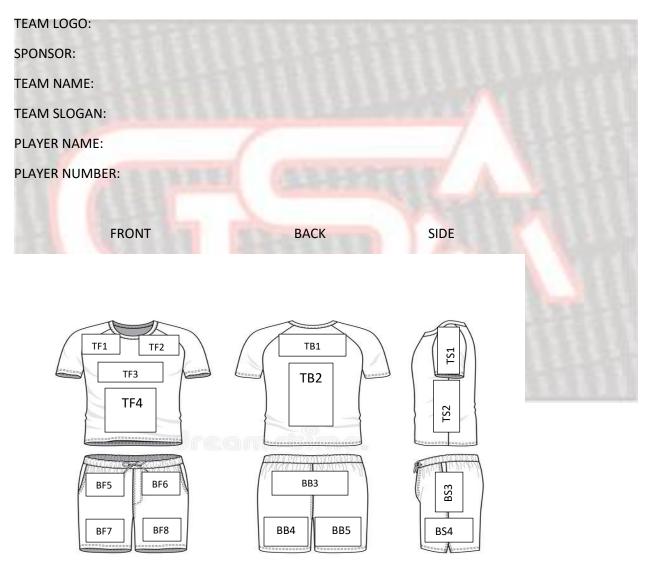

OF THE STATE |

### **SELECT A DESIGN CODE:**

| D1 | D2 | D3 |
|----|----|----|



PATTERN: ART-WORK; CREATE YOUR OWN OR SELECT FROM STOCK PATTERNS

### **PATTERN CODES**:

| P1  | P2  | Р3  | P4  |
|-----|-----|-----|-----|
| P5  | P6  | P7  | P8  |
| P9  | P10 | P11 | P12 |
| P13 | P14 | P15 | P16 |

# OLORS: CHOOSE FROM GENERAL STOCK OR PROVIDE THE PANTONE NUMBER

### **COLOR CODES**:





**LOCATION**: Team Logo, Sponsor, Team Name, Team Slogan, Player Name, Player Number: Use the T shirt vector to pinpoint the location of your Team information. For example, TEAM LOGO: TF1, TS1, BB4 would instruct GSA to place the Team Logo in the TF1 section of the front of the jersey and the TS1 section of the left shoulder and the back of the left pant leg on the shorts.

### **LOCATION CODES:**





LETTERING/FONT: CHOOSE FROM SELECT STOCK FONTS AND LETTERING STYLES

### **LETTERING FONT CODES:**

| VARSITY | BOLD    | TIFFANY    | Cooper    | English      |
|---------|---------|------------|-----------|--------------|
| LFONT1  | LFONT2  | LFONT3     | LFONT4    | LFONT5       |
| NITRO   | SLAB    | Express    | Scruptjet | Brush Script |
| LFONT6  | LFONT7  | LFONT8     | LFONT9    | LFONT10      |
| ARIZONA | Speed   | PRO NARROW |           |              |
| LFONT11 | LFONT12 | LFONT13    |           |              |

LETTERING STYLE CODES: CHOOSE FROM STRAIGHT, ARCH, ARC UPPER, ARC LOWER, RISE, ANGLED, SLATED, MERGED, OTHER

| TITANS            | TITANS           | TITANS    |
|-------------------|------------------|-----------|
|                   | ARCH             | ARC