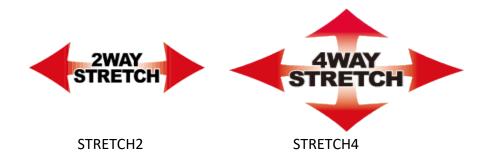

TCUT16 TCUT17 TCUT18 TCUT19

# SIZE CHART



Unisex

## UNISEX T-SHIRT SIZING CHART

| SIZE | CHEST WIDTH    | BODY LENGTH   |
|------|----------------|---------------|
| S    | 36 IN (91 CM)  | 28 IN (71 CM) |
| М    | 40 IN (102 CM) | 29 IN (74 CM) |
| L    | 44 IN (112 CM) | 30 IN (76 CM) |
| XL   | 48 IN (122 CM) | 31 IN (79 CM) |
| XXL  | 52 IN (132 CM) | 33 IN (84 CM) |
| XXXL | 56 IN (142 CM) | 34 IN (86 CM) |



## **LADIES FIT T-SHIRT SIZING CHART**

| SIZE | CHEST WIDTH      | BODY LENGTH     |
|------|------------------|-----------------|
| S    | 32.5 IN (83 CM)  | 25.5 IN (64 CM) |
| M    | 34.5 IN (88 CM)  | 26 IN (66 CM)   |
| L    | 36.5 IN (93 CM)  | 26.5 IN (67 CM) |
| XL   | 39.5 IN (100 CM) | 27.5 IN (70 CM) |
| XXL  | 42.5 IN (108 CM) | 28 IN (71 CM)   |

## Stretch:



|                           | 11111         |                                |                    |
|---------------------------|---------------|--------------------------------|--------------------|
|                           |               |                                |                    |
| Milion                    |               |                                |                    |
| Fabric:                   |               |                                |                    |
| Polyester (P1)            | Cotton (CT1)  | Polyester/Cotton (70/30) (PC1) | Blend (30/70) (B1) |
| Knitted Mesh (KM1)        | Spandex (SP1) | Wool (W1)                      | Nylon (NY1)        |
| Lycra ( <mark>LY1)</mark> | Dri-Fit (DF1) | Flannel (FL1)                  | Linen (L1)