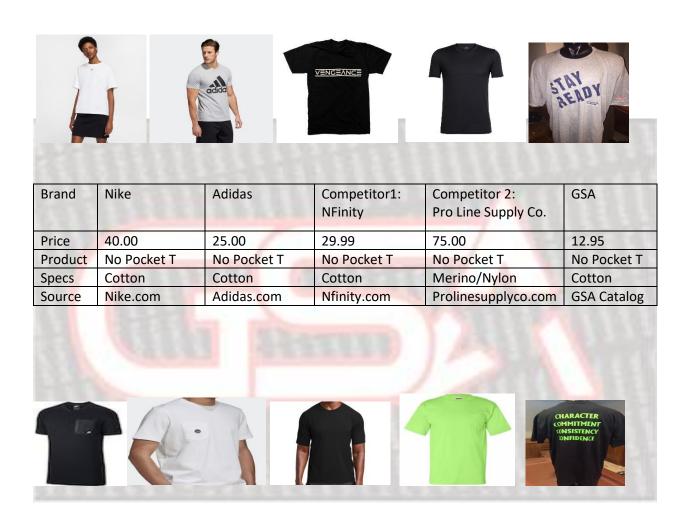

elp fans wear what their favorite athletes wear on Gameday. GSA help boosters raise funds while showing team spirit and organization support every day.

#### 1.1.9 Color Commitment

GSA will secure and warehouse enough fabric in colors approved by MARSHALL UNIVERSITY to ensure sufficient quantities exist to complete orders for the lifetime of the contract.

#### 1.1.10 Blank

This section is intentionally left blank.

214-499-0028

Email: Info@gsafit.com · Web: www.gsafit.com

## **1.1.11 Price Comparison Charts and Graphics**

GSA will offer best value pricing for office team apparel, T Shirts and promotional items to MARSHALL UNIVERSITY and presents for illustration a comparison of competitive prices for review by MARSHALL UNIVERSITY. (*All prices are without discount and for 1 unit.*)



| Brand   | Nike<br>Sportswear Top | Adidas<br>Hartcliffe Tee | Competitor 1:<br>SportTek ST470 | Competitor 2:<br>Bayside SS-7100 | GSA<br>2 Color Pocket T |
|---------|------------------------|--------------------------|---------------------------------|----------------------------------|-------------------------|
| Price   | 40.00                  | 60.00                    | 19.18                           | 11.95                            | 15.95                   |
| Product | Pocket T               | Pocket T                 | Pocket T                        | Pocket T                         | Pocket T                |
| Specs   | Cotton                 | Cotton                   | Cotton                          | Cotton                           | Cotton                  |
| S