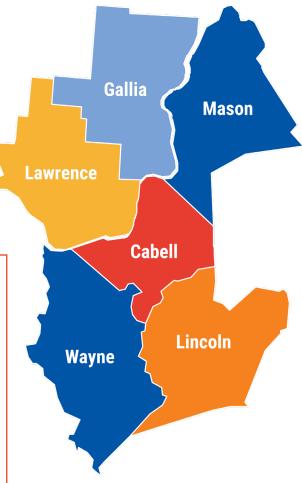

## WELCOME GALLIA COUNTY!

United Way of the River Cities is excited to add Gallia County to its coverage area in 2023. After years as a single-county United Way, the organization's board of directors entrusted us to carry on the important work to serve the people of Gallia County.

### Why United Way?

When you give to United Way, you are investing in programs and strategies that address the most critical issues right here in our region, including substance use prevention, workforce development, food insecurity, poverty, and education. Your gift – 99 cents of every dollar donated to United Way of the River Cities – stays in Cabell, Wayne, Lincoln and Mason counties in West Virginia, and Gallia and Lawrence counties in Ohio. United Way of the River Cities ensures your contributions are making a positive difference.