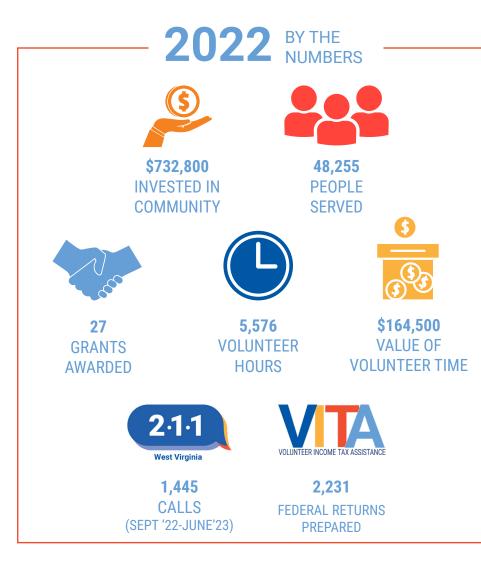

# **GIVE WHERE YOU LIVE**

Through your gift, United Way of the River Cities impacts more than 48,000 lives across the region. We have spent more than a century developing deep roots and trust in the communities we serve. That strong foundation provides us with the resources, reputation and relationships needed to grow a community where everyone has the tools and opportunity to thrive.

### Why United Way?

When you give to United Way, you are investing in programs and strategies that address the most critical issues right here in our region, including substance use prevention, workforce development, food insecurity, poverty, and education. Your gift – 99 cents of every dollar donated to United Way of the River Cities – stays in Cabell, Wayne, Lincoln and Mason counties in West Virginia, and Gallia and Lawrence counties in Ohio. United Way of the River Cities ensures your contributions are making a positive difference.